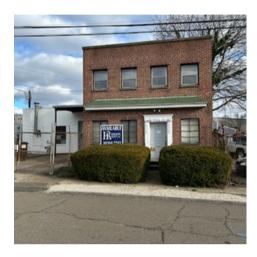

## Light Industrial Building For Sale 26 Grant St., Stratford, CT 4482 +/- sq. ft

Located in a prime industrial area of Stratford, Connecticut, this versatile 4,482 square-foot light industrial building offers an excellent opportunity for businesses seeking flexible space. The property features:

- 4,482 sq. ft. of usable space: Ideal for manufacturing, warehouse, or distribution.
- oversized Garage bay: Easy access for trucks and deliveries.
- Strategic location: Situated near major highway and transportation routes for quick access to I-95, and the Bridgeport area.
- Zoning: Light Industrial (MA), allowing for a wide range of business uses, including light manufacturing, assembly, warehousing, and distribution.

FOR SALE - \$460,000- If existing Machinery and Equipment is included in sale, the price shall be, \$560,000

6515 MAIN ST., TRUMBULL, CT 06611
OFFICE: 203-268-7743
CELL: 203-260-1369
STEVE@HODSONREALTY.COM
WWW.HODSONREALTY.COM
INTEGRITY. QUALITY. EXPERIENCE. SERVICE.