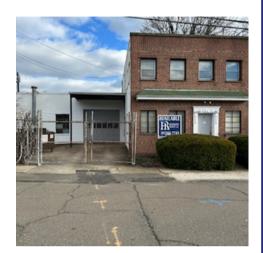

## Light Industrial Building For Sale 26 Grant St., Stratford, CT 4482 +/- sq. ft

Located in a prime industrial area of Stratford, Connecticut, this versatile 4,482 square-foot light industrial building offers an excellent opportunity for businesses seeking flexible space. The property features:

- 4,482 sq. ft. of usable space: Ideal for manufacturing, warehouse, or distribution.
- oversized Garage bay: Easy access for trucks and deliveries.
- Strategic location: Situated near major highway and transportation routes for quick access to I-95, and the Bridgeport area.
- Zoning: Light Industrial (MA), allowing for a wide range of business uses, including light manufacturing, assembly, warehousing, and distribution.

FOR SALE - \$460,000- If existing Machinery and Equipment is included in sale, the price shall be, \$560,000

6515 MAIN ST., TRUMBULL, CT 06611
OFFICE: 203-268-7743
CELL: 203-260-1369
STEVE@HODSONREALTY.COM
WWW.HODSONREALTY.COM
INTEGRITY. QUALITY. EXPERIENCE. SERVICE.