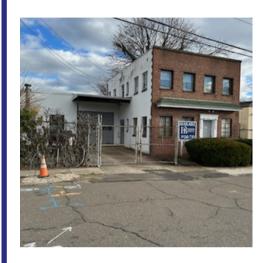

## Light Industrial Building For Sale 26 Grant St., Stratford, CT 4482 +/- sq. ft

Located in a prime industrial area of Stratford, Connecticut, this versatile 4,482 square-foot light industrial building offers an excellent opportunity for businesses seeking flexible space. The property features:

- 4,482 sq. ft. of usable space: Ideal for manufacturing, warehouse, or distribution.
- oversized Garage bay: Easy access for trucks and deliveries.
- Strategic location: Situated near major highway and transportation routes for quick access to I-95, and the Bridgeport area.
- Zoning: Light Industrial (MA), allowing for a wide range of business uses, including light manufacturing, assembly, warehousing, and distribution.

FOR SALE - \$460,000- If existing Machinery and Equipment is included in sale, the price shall be, \$560,000

6515 MAIN ST., TRUMBULL, CT 06611
OFFICE: 203-268-7743
CELL: 203-260-1369
STEVE@HODSONREALTY.COM
WWW.HODSONREALTY.COM
INTEGRITY. QUALITY. EXPERIENCE. SERVICE.