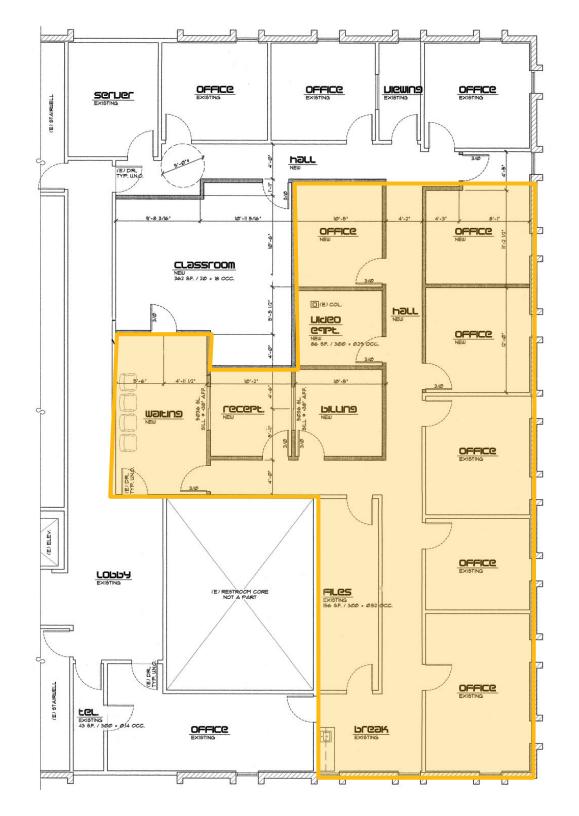

## FLOOR PLAN

# OFFICE FOR LEASE

SUITE SIZE | 3,595 SF

LEASE RATE | \$1.40/SF FSG

ZONING | GC