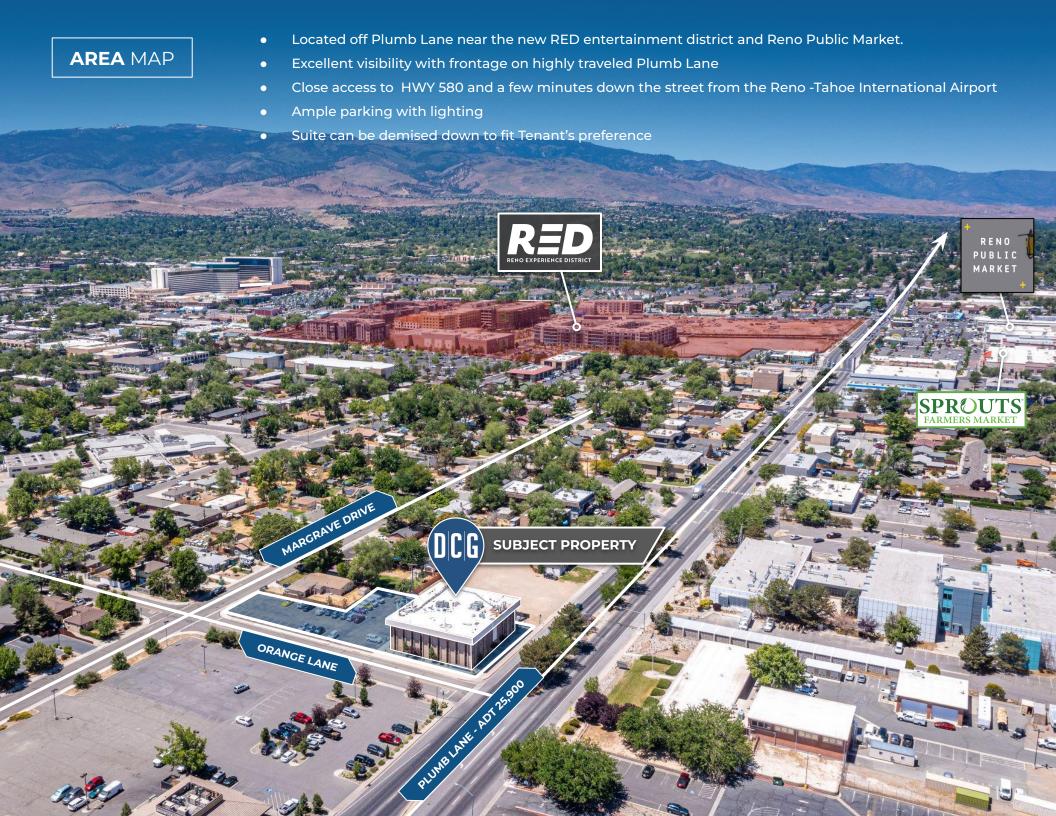

690
EAST PLUMB LANE
RENO, NV 89501

# OFFICE FOR LEASE

SUITE SIZE | 3,595 SF

LEASE RATE | \$1.40/SF FSG

ZONING | GC







## FLOOR PLAN





#### **LIVABILITY FACTORS**





#### **ANNUAL EVENTS**

**Burning Man Hot August nights NV Museum of Art** 

> Reno Rodeo **Rib Cook Off**

**Balloon Races** 

**Air Races Riverfest** 

**Artown** 







## **87 PARKS**

With over 3,800 Acres of public recreational land within the city



## **50 CHAMPIONSHIP GOLF COURSES**

Within 1.5 hours

"Voted #1 Best Small City in the United States"

According to bestcities.org

"Voted #4 Best Large City in the United States"

Ranked for Best Performing Large City by Milken Institute

"Nevada tops nation for inbound movers"

**According to Reno Gazette Journal** 

"25 of America's best towns ever"

According to Outside Magazine

"Ranked #6 for State Economic Growth"

According to US News

"Reno the #2 market for companies re