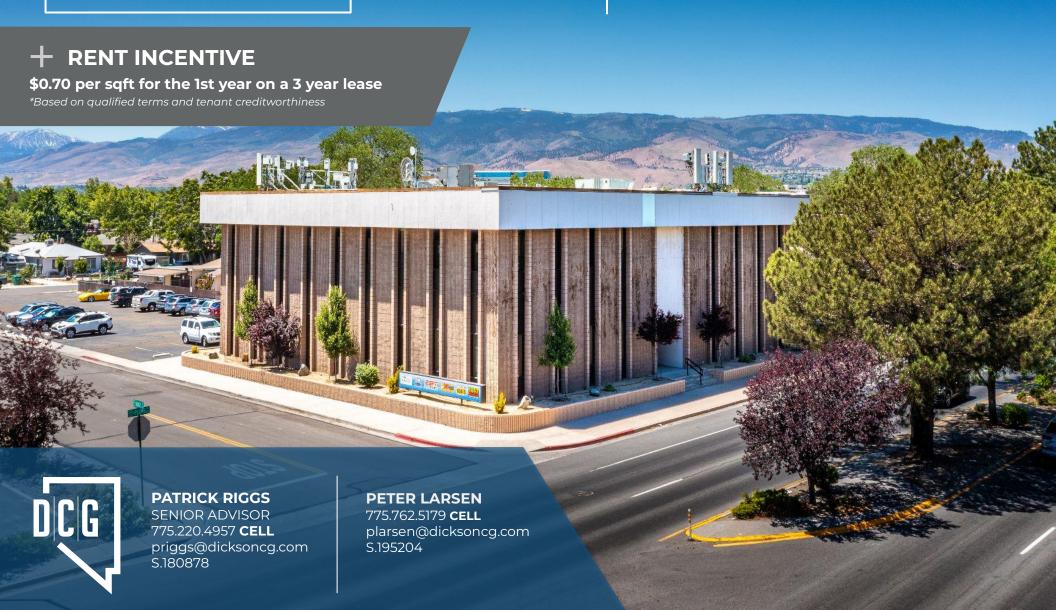

690
EAST PLUMB LANE
RENO, NV 89501

# OFFICE FOR LEASE

SUITE SIZE | 3,595 SF

LEASE RATE | \$1.40/SF FSG

ZONING | GC