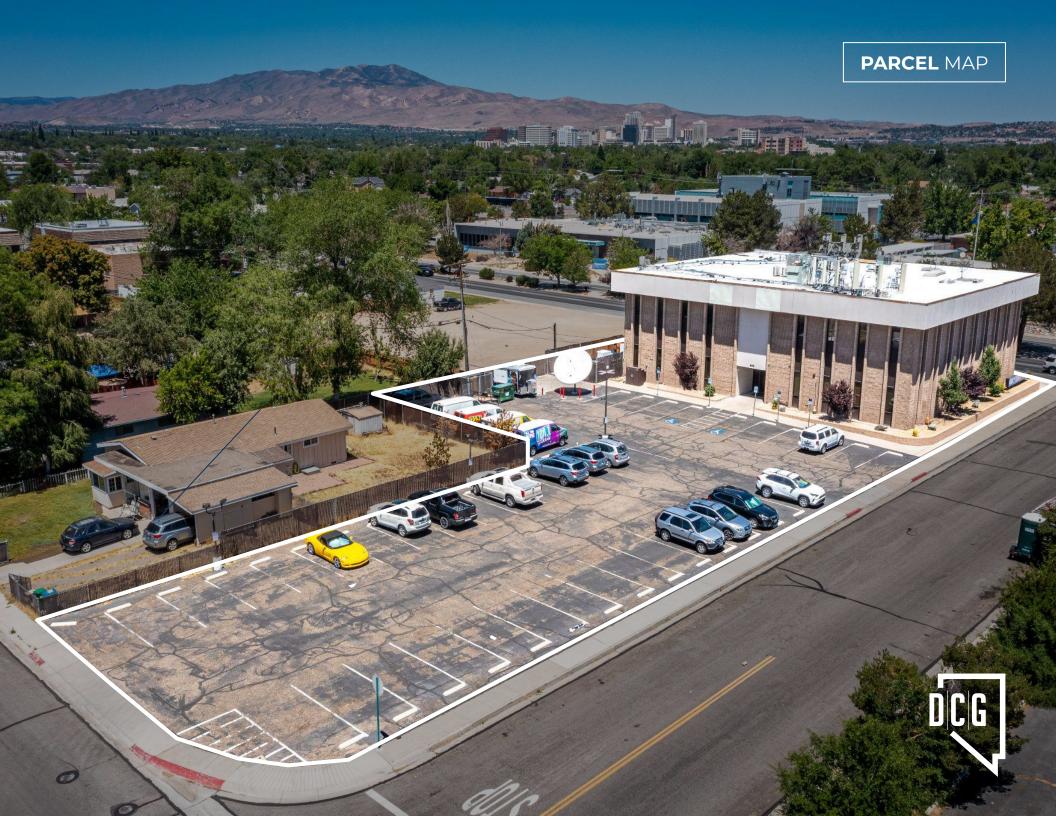

690
EAST PLUMB LANE
RENO, NV 89501

# OFFICE FOR LEASE

SUITE SIZE | 3,595 SF

LEASE RATE | \$1.40/SF FSG

ZONING | GC







## FLOOR PLAN





#### **LIVABILITY FACTORS**





#### **ANNUAL EVENTS**

**Burning Man Hot August nights NV Museum of Art** 

> Reno Rodeo **Rib Cook Off**

**Balloon Races** 

**Air Races Riverfest** 

**Artown** 







## **87 PARKS**

With over 3,800 Acres of public recreational land within the city



## **50 CHAMPIONSHIP GOLF COURSES**

Within 1.5 hours

"Voted #1 Best Small City in the United States"

According to bestcities.org

"Voted #4 Best Large City in the United States"

Ranked for Best Performing Large City by Milken Institute

"Nevada tops nation for inbound movers"

**According to Reno Gazette Journal** 

"25 of America's best towns ever"

According to Outside Magazine

"Ranked #6 for State Economic Growth"

According to US News

"Reno the #2 market for companies relo