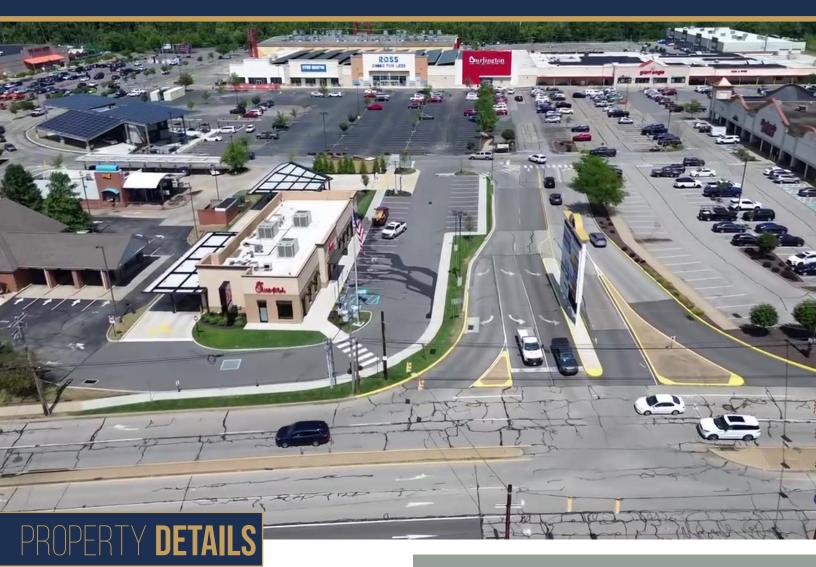

## **CHARTIERS VALLEY SHOPPING CENTER**

1025 Washington Pike, Bridgeville PA, 15017

- 36,500 sq. ft. Box Now Available!
- Various storefronts available
- Phoenix Theatre provides a built in traffic generator with their 14-screen cinema
- One of the most well visited shopping centers in the area with retailers like Giant Eagle, Chick-fil-A, Starbucks, Dunham's Sporting Goods, Five Below, Ross, Home Depot and many more
- Bridgeville and South Fayette part of a booming residential and commercial development district