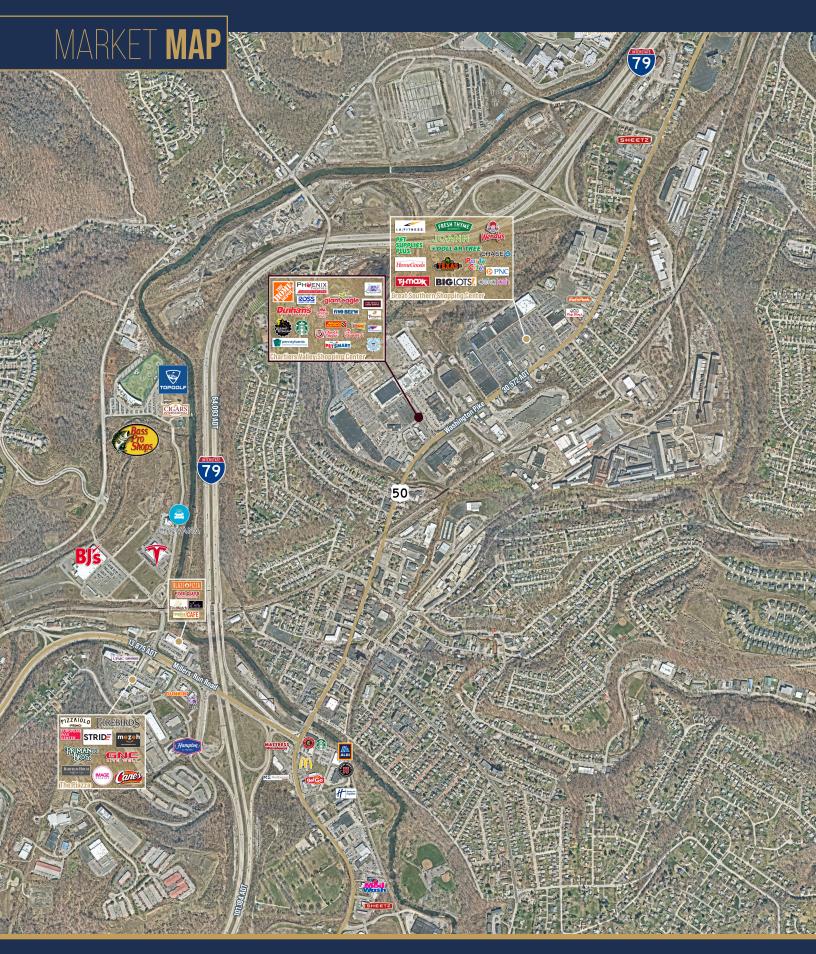

## **CHARTIERS VALLEY SHOPPING CENTER**

1025 Washington Pike, Bridgeville PA, 15017

- 36,500 sq. ft. Box Now Available!
- Various storefronts available
- Phoenix Theatre provides a built in traffic generator with their 14-screen cinema
- One of the most well visited shopping centers in the area with retailers like Giant Eagle, Chick-fil-A, Starbucks, Dunham's Sporting Goods, Five Below, Ross, Home Depot and many more
- Bridgeville and South Fayette part of a booming residential and commercial development district

38K Cars Pass Along Washington Pike every day

\$284K median value of owner occupied housing units within 30 minute drive time

595,772 people live within 10 miles of the site

HERKY POLLOCK herky@legacyrealtypgh.com 412.866.LGCY (5429)