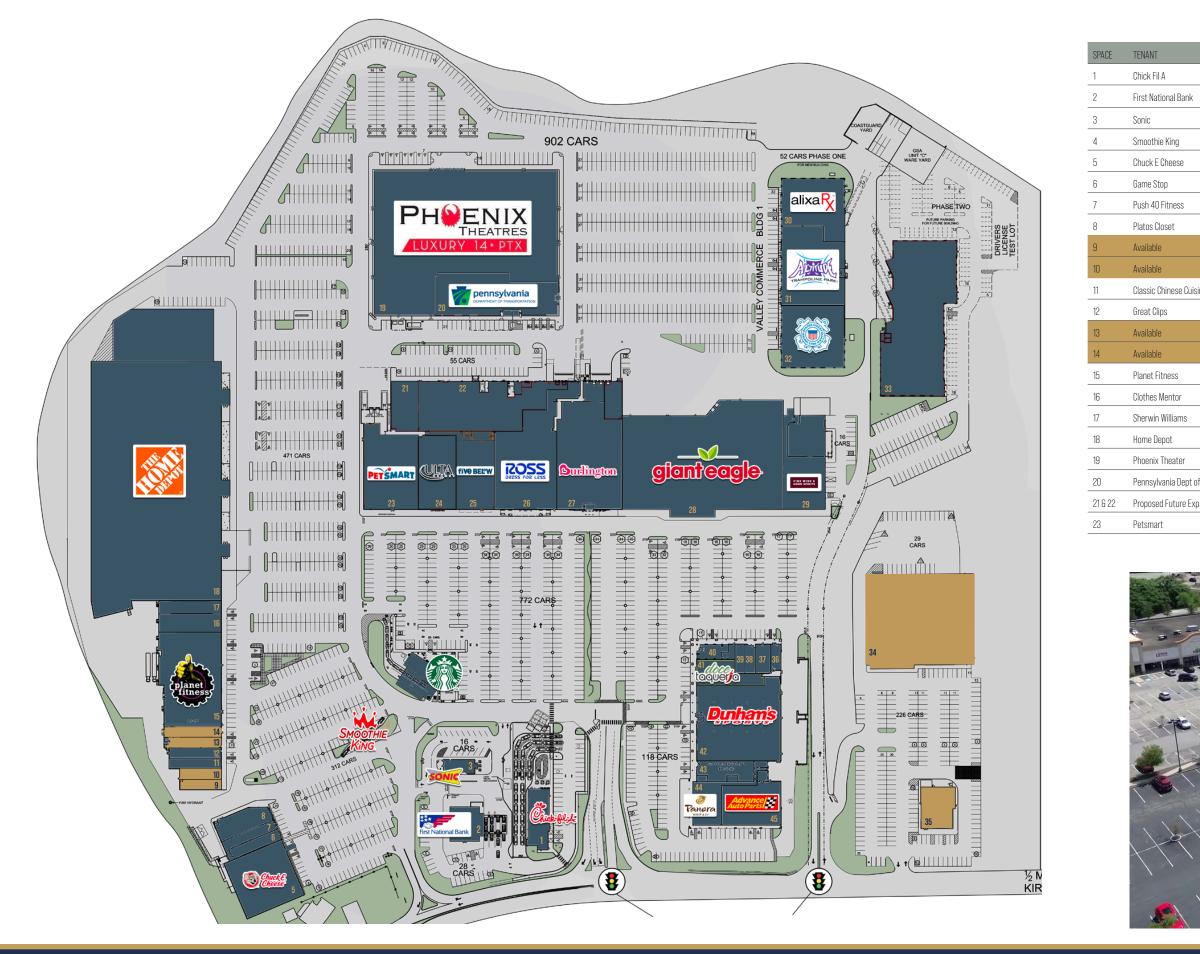

## **CHARTIERS VALLEY SHOPPING CENTER**

1025 Washington Pike, Bridgeville PA, 15017

- 36,500 sq. ft. Box Now Available!
- Various storefronts available
- Phoenix Theatre provides a built in traffic generator with their 14-screen cinema
- One of the most well visited shopping centers in the area with retailers like Giant Eagle, Chick-fil-A, Starbucks, Dunham's Sporting Goods, Five Below, Ross, Home Depot and many more
- Bridgeville and South Fayette part of a booming residential and commercial development district

|                  | SQ. FT. |
|------------------|---------|
|                  | 4,675   |
|                  | 4,116   |
|                  | 1,536   |
|                  | 208     |
|                  | 13,800  |
|                  | 2,244   |
|                  | 2,122   |
|                  | 4,195   |
|                  | 1,600   |
|                  | 1,630   |
| ne               | 2,000   |
|                  | 2,011   |
|                  | 2,235   |
|                  | 2,250   |
|                  | 21,052  |
|                  | 4,235   |
|                  | 3,000   |
|                  | 136,926 |
|                  | 81,741  |
| f Transportation | 18,259  |
| ansion           | 19,643  |
|                  | 18,802  |
|                  |         |

| SPACE | TENANT                       |        |
|-------|------------------------------|--------|
| 24    | Ulta                         | 10,390 |
| 25    | Five Below                   | 10,840 |
| 26    | Ross                         | 22,000 |
| 27    | Burlington                   | 25,931 |
| 28    | Giant Eagle                  | 61,245 |
| 29    | Fine Wines and Good Spirits  | 8,653  |
| 30    | Alixa Rx                     | 12,538 |
| 31    | Altitude                     | 16,953 |
| 32    | US Coast Guard               | 14,683 |
| 33    | Future Development           | 34,444 |
| 34    | Available (American Freight) | 36,500 |
| 35    | Available (Bob Evans)        | 5,090  |
| 36    | Sincerely Yogurt             | 1,015  |
| 37    | Holiday Hair                 | 1,653  |
| 38    | Tags & Title                 | 1,110  |
| 39    | Perfect Nails                | 1,100  |
| 40    | T Mobile                     | 2,170  |
| 41    | Doce Taqueria                | 4,769  |
| 42    | Dunham's                     | 23,895 |
| 43    | St. Clair Health             | 4,400  |
| 44    | Panera                       | 5,030  |
| 45    | Advance Auto Parts           | 9,547  |