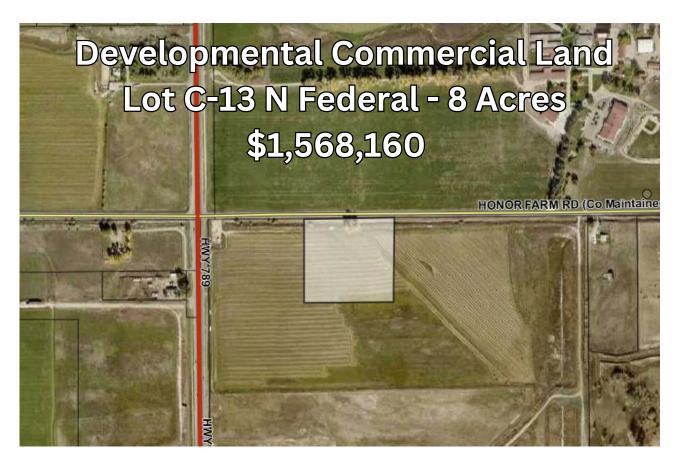

Large Commercial lot in Eastern Shoshone Business Park. Located in the north end of the Eastern Shoshone Business Park, adjacent to Honor Farm Road, this 8.0 acre parcel is available for Commercial development. This premium site will be located near shopping, dining and medical options and is available to be connected to city utilities.

Current zoning allows for a variety of commercial development options: whether you're looking to build a hotel, restaurant, retail shopping center, or some other commercial development. Purchase is contingent on survey and replat approval by City of Riverton. Contact David Kellner at 307-851-4629 for more details