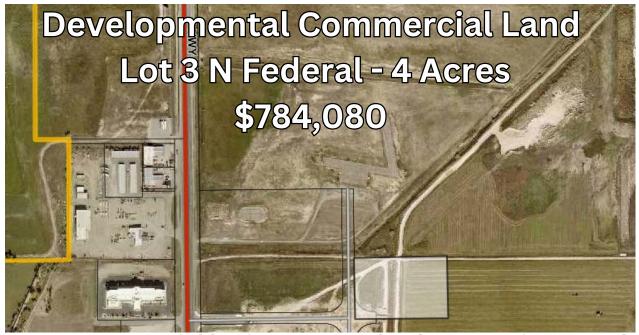

David Kellner Associate Broker 307-851-4629

804 W Main Street, Riverton, WY 307-856-4663 www.WyomingHomeSource.com

Large Commercial lot in Eastern Shoshone Business Park.

Located in the heart of the Eastern Shoshone Business
Park, this 4.0 acre parcel is available for Commercial
development. This premium site will be located near
shopping, dining and medical options and is available to be
connected to city utilities. Current zoning allows for a
variety of commercial development options: whether
you're looking to build a coffee shop, restaurant, retail
shopping center, or some other commercial development.
Purchase is contingent on survey and replat approval by
City of Riverton.

Contact David Kellner at 307-851-4629 for more details.

David Kellner Associate Broker 307-851-4629

804 W Main Street, Riverton, WY 307-856-4663 www.WyomingHomeSource.com