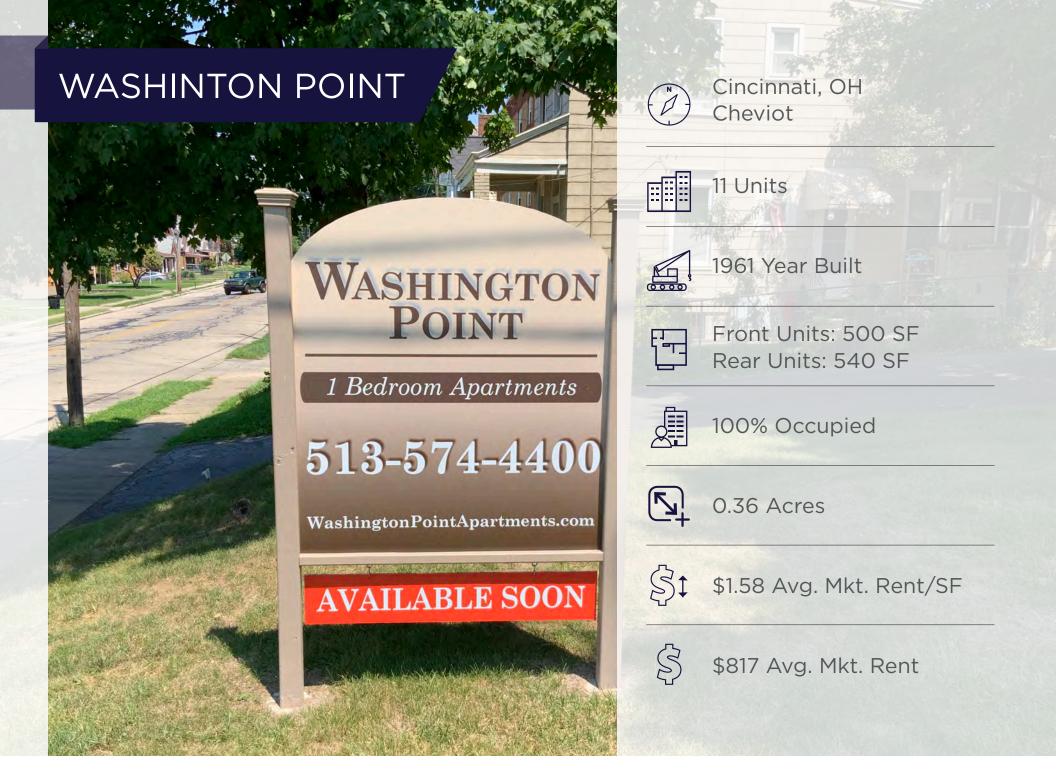

# ASHINGTON POINT 11 Units / Cincinnati, OH / Cheviot Confidential Offering Memorandum

3828 Washington Ave. Cincinnati, OH 45229

# **Investment Overview**

The Cushman & Wakefield Multifamily Advisory Group is pleased to present the exclusive listing of Washington Point Apartments. The property consists of 11 1-bedroom units. Washington Point was built in 1961 and is located in Cheviot, a desirable community on the west-side of Greater Cincinnati.

# **Property Summary**

| Number of Units   | 11       |
|-------------------|----------|
| Year Built        | 1961     |
| Stories           | 2        |
| Net Rentable Area | 5,700 SF |

| SITE                |                                              |
|---------------------|----------------------------------------------|
| Address             | 3828 Washington Ave.<br>Cincinnati, OH 45211 |
| County              | Hamilton                                     |
| Lot Size            | 0.36                                         |
| Number of Buildings | 1                                            |
| Parking             | 14 Open Spaces                               |
| Flood Zone          | N/A                                          |