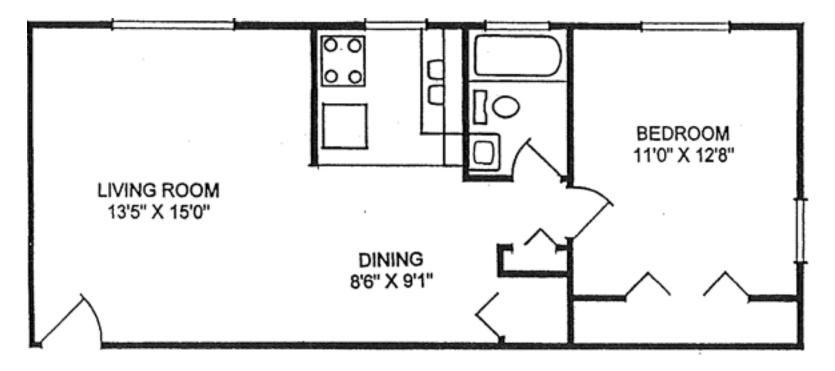

|
| Middle School            | Cincinnati Public Schools |  |
| High School              | Cincinnati Public Schools |  |





# **Community Amenities**

- Heat and Water Included
- Cable and Internet Ready
- Extra Storage Closet
- Locked Entry with Intercom
- Coin Laundry Owner
- 14 Parking Spaces + Street Parking
- Well Lighted Hallways
- Well Lighted Parking Areas
- Regularly Maintained Halls
- No Pet Policy
- 6 or 12 Month Lease
- Minutes to Harrison Ave/ Westwood Northern Blvd.
- Conveniently located to Shopping and Restaurants





# **Unit Features**

- Air Conditioning
- Electric Cooking
- White Appliances
- Stainless Steel Sink
- Laminate Countertops
- Wood Cabinets
- Vinyl/LVT Flooring
- Wall to Wall Carpet
- Smoke Detectors
- Ceramic Tile Shower

# **Floor Plans**

FRONT







# **Income Statement - Valuation**

| 2022                        |                                                                                                                         |                                                                                                                                                                                                                                                                                                                                                                                                                                                                                                                                  |