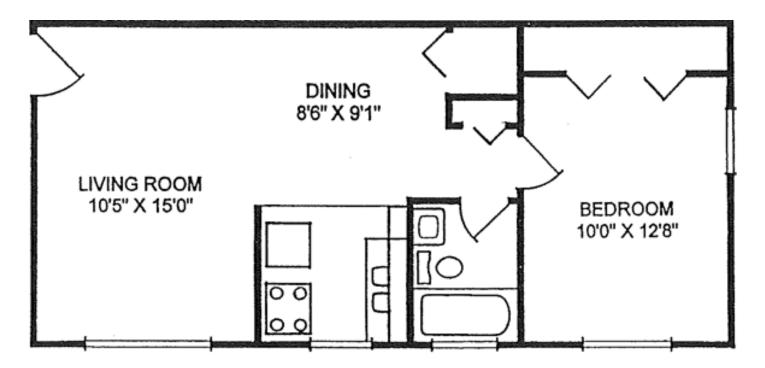

|  |
| Middle School            | Cincinnati Public Schools |  |
| High School              | Cincinnati Public Schools |  |





# **Community Amenities**

- Heat and Water Included
- Cable and Internet Ready
- Extra Storage Closet
- Locked Entry with Intercom
- Coin Laundry Owner
- 14 Parking Spaces + Street Parking
- Well Lighted Hallways
- Well Lighted Parking Areas
- Regularly Maintained Halls
- No Pet Policy
- 6 or 12 Month Lease
- Minutes to Harrison Ave/ Westwood Northern Blvd.
- Conveniently located to Shopping and Restaurants





# **Unit Features**

- Air Conditioning
- Electric Cooking
- White Appliances
- Stainless Steel Sink
- Laminate Countertops
- Wood Cabinets
- Vinyl/LVT Flooring
- Wall to Wall Carpet
- Smoke Detectors
- Ceramic Tile Shower

# **Floor Plans**

FRONT







# **Income Statement - Valuation**

| 2022                        |                                                                                                                         |                                                                                                                                                                                                                                                                                                                                                                                                                                                                                                                                  |