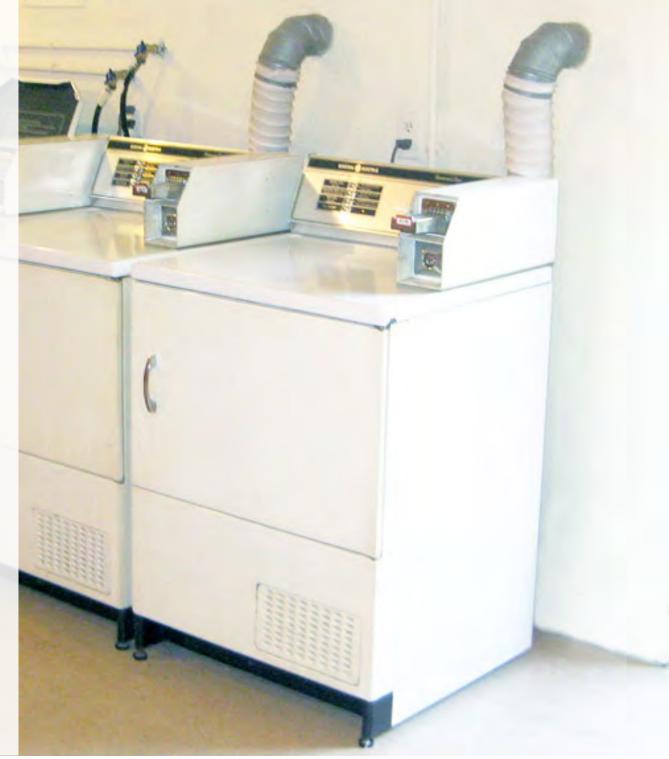

| SYSTEMS       |                                                    |
|---------------|----------------------------------------------------|
| Heating       | Boiler/Chiller - Shared - Gas                      |
| Cooling       | Window Unit - Individual - Electric                |
| Hot Water     | 85 Gallon - Shared - Gas                           |
| Plumbing      | Copper - Cast Iron Drain                           |
| Wiring        | Copper                                             |
| Breaker Boxes | Federal Pacific                                    |
| Laundry       | 2 Washers & 2 Dryers<br>Owner Owned, Coin Operated |

# **Community Amenities**

- Heat and Water Included
- Cable and Internet Ready
- Extra Storage Closet
- Locked Entry with Intercom
- Coin Laundry Owner
- 14 Parking Spaces + Street Parking
- Well Lighted Hallways
- Well Lighted Parking Areas
- Regularly Maintained Halls
- No Pet Policy
- 6 or 12 Month Lease
- Minutes to Harrison Ave/ Westwood Northern Blvd.
- Conveniently located to Shopping and Restaurants