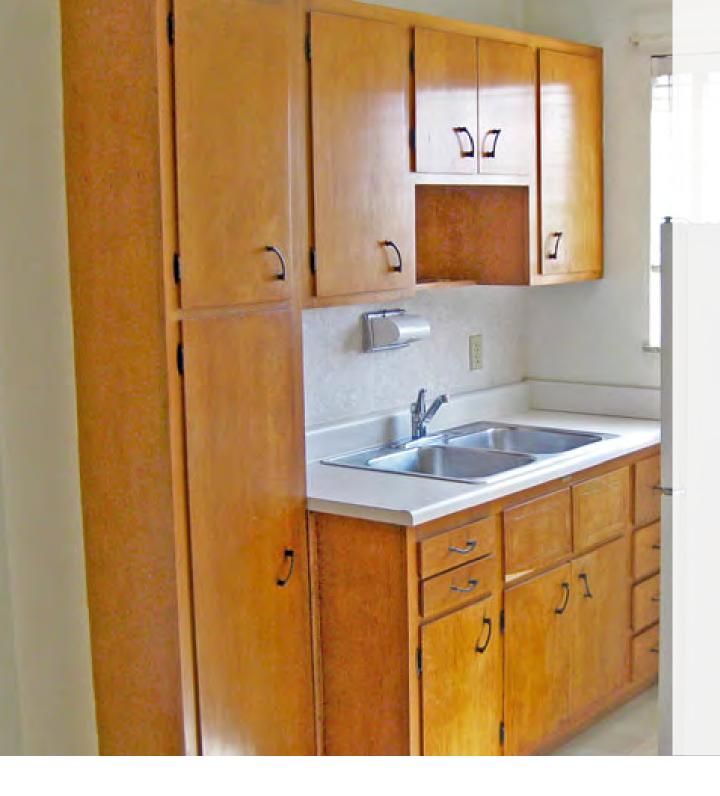

# **Unit Features**

- Air Conditioning
- Electric Cooking
- White Appliances
- Stainless Steel Sink
- Laminate Countertops
- Wood Cabinets
- Vinyl/LVT Flooring
- Wall to Wall Carpet
- Smoke Detectors
- Ceramic Tile Shower