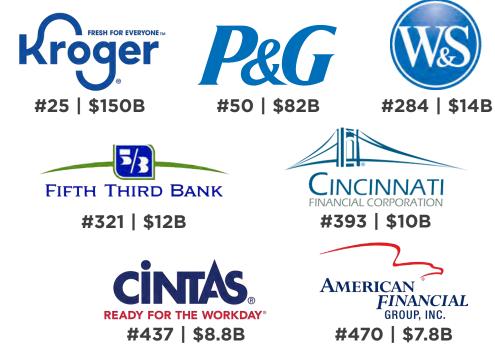

Cincinnati due to the quality of life and business friendly environment, which boasts the lowest effective business tax in the Midwest. A total of 6 companies from Greater Cincinnati made the Inc. 5000 Regionals list for 2024. Multiple universities in the immediate area create a constant source of young professionals joining the workforce each year and provide an excellent talent pool for businesses of all types.



### 30th Largest U.S. Metro 249,857 Businesses & 11.8 Million Residents Ohio is ranked #10 best state in the U.S. for doing business - CNBC, 2021

48 g Professional Organiza

Young Professional Organizations in Cincinnati

#4

Place to Launch Your Career LinkedIn 2020



FORTUNE 500 HEADQUARTERS IN GREATER CINCINNATI RANKINGS AND REVENUE IN BILLIONS (\$B) \*as of June 2024





# A Diversified Economy with a Wide Variety of Industries & Companies

Cincinnati's diverse population includes a talented and educated workforce. The city's many colleges, universities and vocational schools produce a sizable talent pool through targeted programs that supplement the region's industries with skilled workers.

#### **GREATER CINCINNATI IS UNIQUELY POSITIONED TO SUPPORT GROWTH IN FOUR KEY INDUSTRY CLUSTERS:**

| ADVANCED<br>MANUFACTURING         | LIFE SCIENCES                      | BUSINESS & PROFESSIONAL<br>SERVICES | TECHNOLOGY                           |
|-----------------------------------|------------------------------------|-------------------------------------|--------------------------------------|
|                                   |