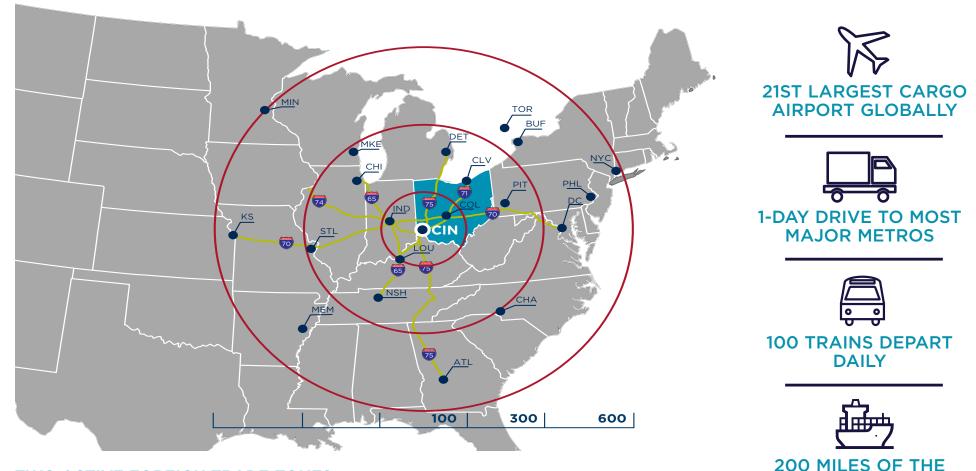

e highways, two class-A railways, two active Foreign Trade Zones, and one international airport, the Cincinnati region enjoys unbeatable proximity to most major cities within a one-day drive and a globally competitive logistics industry. With Amazon Air's Global US Hub, DHL Express Global Superhub for the Americas, Amazon distribution facilities, UPS World Port, and several FedEx Ground Hubs, our region is one of the most connected and capable places in the world for moving goods. **Ohio is the ninth-largest exporting and 11th largest importing state in the nation.** Within a one-day drive of most major U.S. metros, the Cincinnati region's location means products arrive at the customer's door faster. Our strong logistics industry moves large and small items via air, river, rail, or road.



**OHIO RIVER** 

#### **TWO ACTIVE FOREIGN TRADE ZONES**

- The Greater Cincinnati FTZ (46) and northern Kentucky FTZ (47) operate within the region
- FTZ 46 and 47 is a business operations focused federal program designed to help regional businesses compete in the global marketplace through the elimination, deferral or reduction of customs duties on imported and exported/ re-exported merchandise.



#### **BY AIR**

The Cincinnati/Northern Kentucky International Airport serves the region, ranked Best Airport in North America serving over 9.1 Million Passengers annually.

- Over 50 nonstop destinations, including 38 of the top 40 U.S. markets
- 7th largest cargo airport in North America and 14th largest globally
- Two major cargo hubs operate out of CVG; DHL Express Global Superhub and A