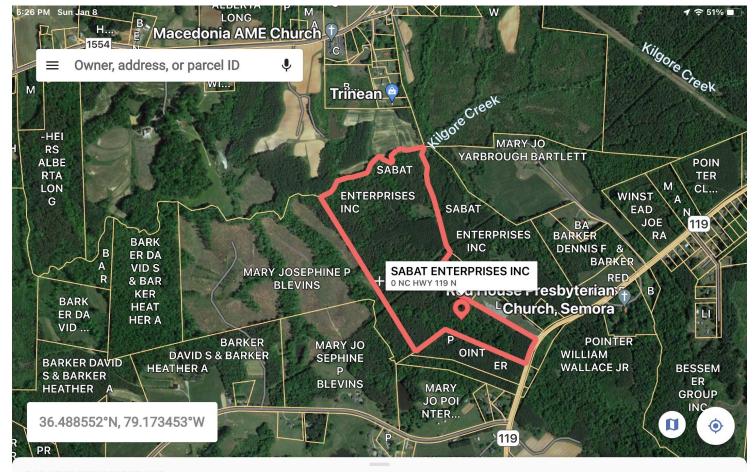

JONES COMMERCIAL

105 acres for sale on NC 119, Semora, NC. The vacant land has loblolly pines planted in 2001 and some hardwoods with a creek on back of property.

There are two contiguous parcels totaling 105 (+ or -) acres located on NC 119. There is a verbal estimate by an appraiser of \$1500 per acre for timber.

### SABAT ENTERPRISES INC Owner 0 NC HWY 119 Address 994900976033 Parcel ID

Ritchie Jones, Broker

**Richard Jones Real Estate** 

2040 S Church St., Suite 250

Burlington, NC 27215

SABAT ENTERPRISES INC Owner 0 NC HWY 119 Address 995900076146 Parcel ID