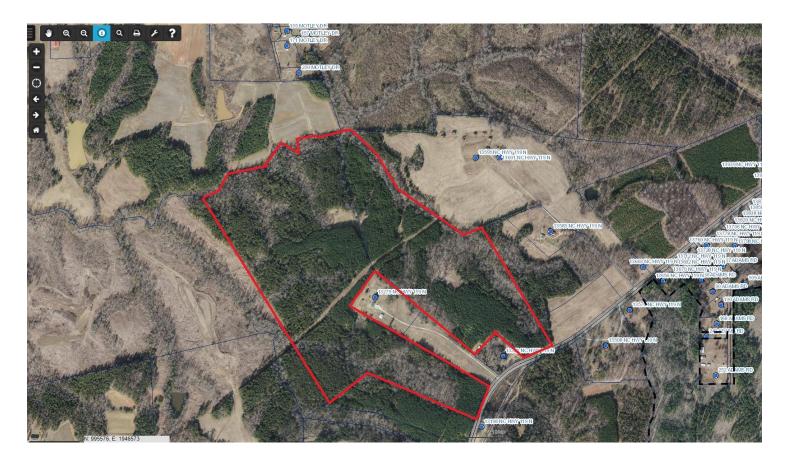

JONES COMMERCIAL

105 acres for sale on NC 119, Semora, NC. The vacant land has loblolly pines planted in 2001 and some hardwoods with a creek on back of property.

There are two contiguous parcels totaling 105 (+ or -) acres located on NC 119. There is a verbal estimate by an appraiser of \$1500 per acre for timber.

Hyco Lake Zoning is across the street, but doesn't effect these parcels. The land is near Hyco Lake, which has over 1,500 residential homes including a recreational park for RV's and cabins for rent. Not in a flood zone.