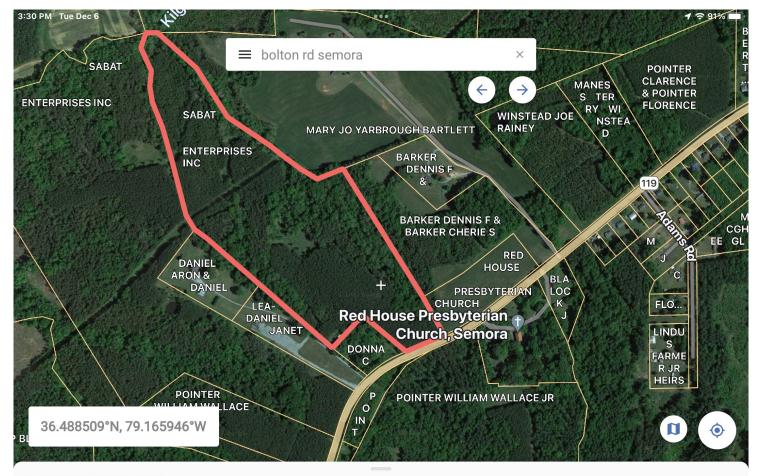

JONES COMMERCIAL

105 acres for sale on NC 119, Semora, NC. The vacant land has loblolly pines planted in 2001 and some hardwoods with a creek on back of property.

There are two contiguous parcels totaling 105 (+ or -) acres located on NC 119. There is a verbal estimate by an appraiser of \$1500 per acre for timber.

Hyco Lake Zoning is across the street, but doesn't effect these parcels. The land is near Hyco Lake, which has over 1,500 residential homes including a recreational park for RV's and cabins for rent. Not in a flood zone.