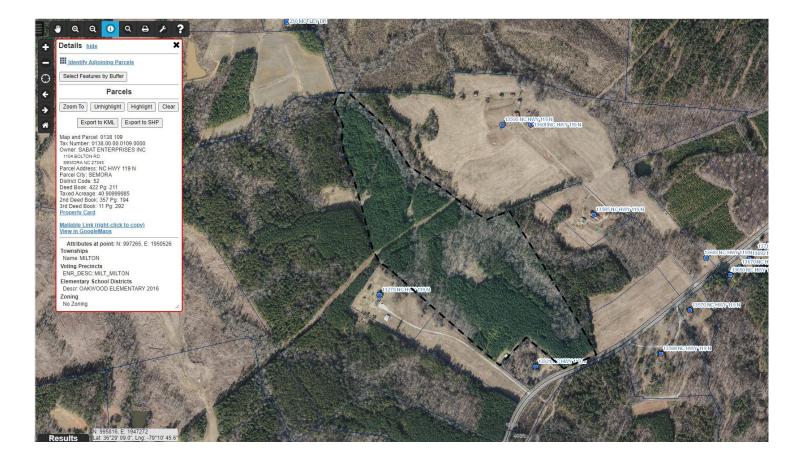

JONES COMMERCIAL

105 acres for sale on NC 119, Semora, NC. The vacant land has loblolly pines planted in 2001 and some hardwoods with a creek on back of property.

There are two contiguous parcels totaling 105 (+ or -) acres located on NC 119. There is a verbal estimate by an appraiser of \$1500 per acre for timber.

### SABAT ENTERPRISES INC Owner 0 NC HWY 119 Address 994900976033 Parcel ID

Ritchie Jones, Broker

**Richard Jones Real Estate** 

2040 S Church St., Suite 250

Burlington, NC 27215

SABAT ENTERPRISES INC Owner 0 NC HWY 119 Address 995900076146 Parcel ID