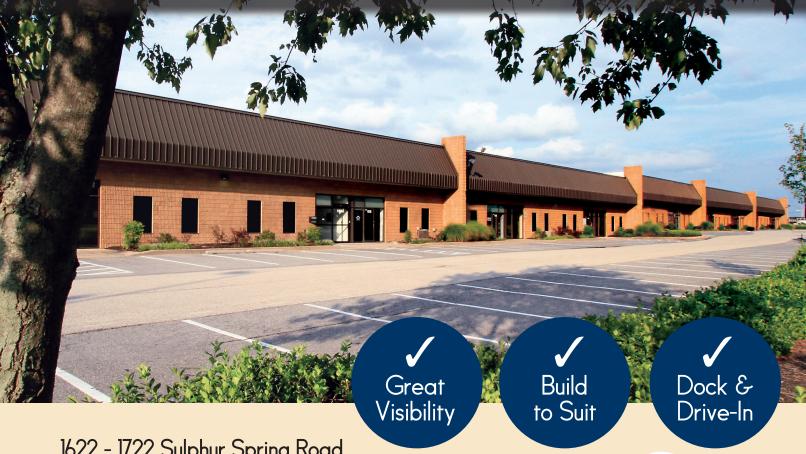

# Sulphur Spring Business Park

1622 - 1722 Sulphur Spring Road Baltimore County Baltimore, Maryland 21227

This Office/Warehouse Park offers excellent visibility and immediate access from Interstates 95, 695, and Sulphur Spring Road. Its central location is only minutes away from BWI Airport and is ideal for servicing both the Greater Baltimore and Washington Metropolitan areas.

#### Construction

Masonry with Corduroy Block Veneer

## Loading

Dock and Drive-in

#### Office

Build-to-suit