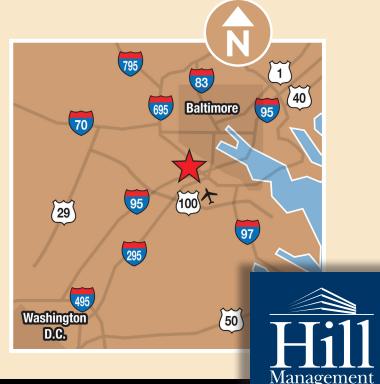

# Sulphur Spring Business Park

1622 - 1722 Sulphur Spring Road Baltimore County Baltimore, Maryland 21227

This Office/Warehouse Park offers excellent visibility and immediate access from Interstates 95, 695, and Sulphur Spring Road. Its central location is only minutes away from BWI Airport and is ideal for servicing both the Greater Baltimore and Washington Metropolitan areas.