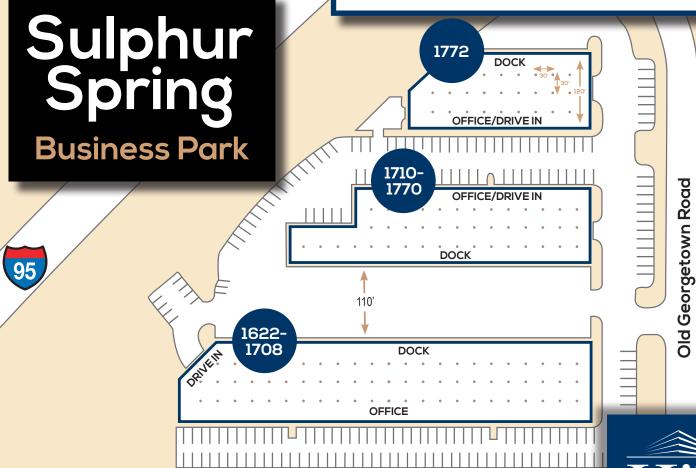

## **Building Sizes**

- 1622 1708: 78,000 sq.ft.
- 1710 1770: 54,000 sq.ft.
- 1722: 34,280 sq.ft.
- Total Project: 166,280 sq.ft.

## Loading

Dock and Drive-in