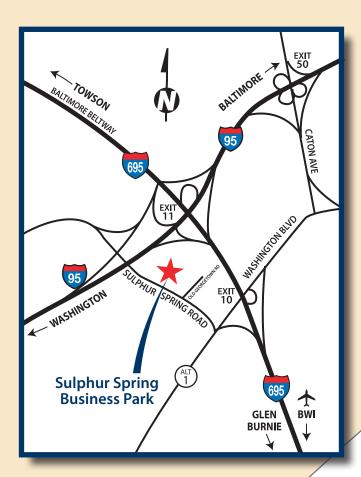

# Sulphur Spring Business Park

1622 - 1722 Sulphur Spring Road Baltimore County Baltimore, Maryland 21227

This Office/Warehouse Park offers excellent visibility and immediate access from Interstates 95, 695, and Sulphur Spring Road. Its central location is only minutes away from BWI Airport and is ideal for servicing both the Greater Baltimore and Washington Metropolitan areas.

#### Location

1622-1722 Sulphur Spring Rd. Baltimore County Baltimore, Maryland 21227