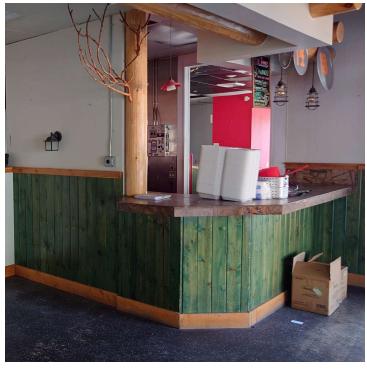

### PROPERTY OVERVIEW

Lee & Associates is proud to present an exceptional opportunity for food entrepreneurs-a versatile 2,687 SF space, previously home to a thriving pizza restaurant. Perfectly equipped with a kitchen and small dining area, this space is tailored for restaurant concepts seeking a high-visibility location. Located in a dynamic shopping hub shadow-anchored by Walmart, Albertsons, and Ross Dress for Less, your business will benefit from a steady flow of potential customers, bolstered by traffic counts of 75,840 vehicles per day at W. State St. and N. Glenwood St. This space offers the perfect blend of a turnkey restaurant setup and unbeatable potential. With the right vision, your business could become a new neighborhood favorite. Contact us today to schedule a tour and secure your spot in this sought-after location!

#### **PROPERTY HIGHLIGHTS**

- Prime Co-Tenants: Join successful neighbors like Jimmy John's and Pho' Nguyen and a Grab and Go Bakery
- Strategic Positioning: Shadow-anchored by top retailers, including Big Lots, Dollar Tree, and Big 5 Sporting Goods
- Explosive Growth: Surrounded by rapidly expanding residential developments for a growing customer base