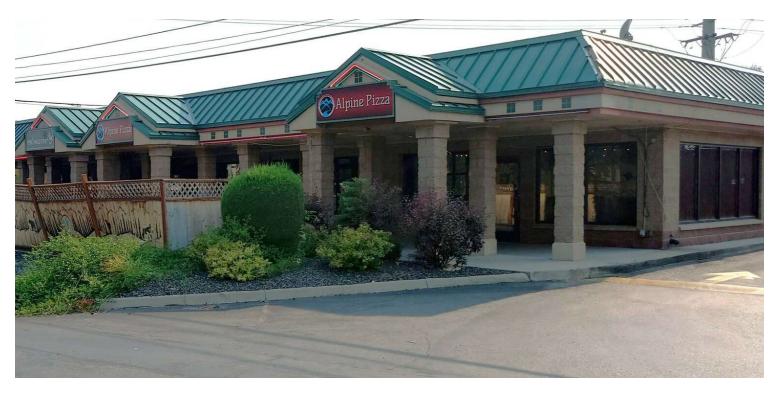

### PROPERTY OVERVIEW

Lee & Associates is proud to present an exceptional opportunity for food entrepreneurs-a versatile 2,687 SF space, previously home to a thriving pizza restaurant. Perfectly equipped with a kitchen and small dining area, this space is tailored for restaurant concepts seeking a high-visibility location. Located in a dynamic shopping hub shadow-anchored by Walmart, Albertsons, and Ross Dress for Less, your business will benefit from a steady flow of potential customers, bolstered by traffic counts of 75,840 vehicles per day at W. State St. and N. Glenwood St. This space offers the perfect blend of a turnkey restaurant setup and unbeatable potential. With the right vision, your business could become a new neighborhood favorite. Contact us today to schedule a tour and secure your spot in this sought-after location!

#### **PROPERTY HIGHLIGHTS**

- Prime Co-Tenants: Join successful neighbors like Jimmy John's and Pho' Nguyen and a Grab and Go Bakery
- Strategic Positioning: Shadow-anchored by top retailers, including Big Lots, Dollar Tree, and Big 5 Sporting Goods
- Explosive Growth: Surrounded by rapidly expanding residential developments for a growing customer base