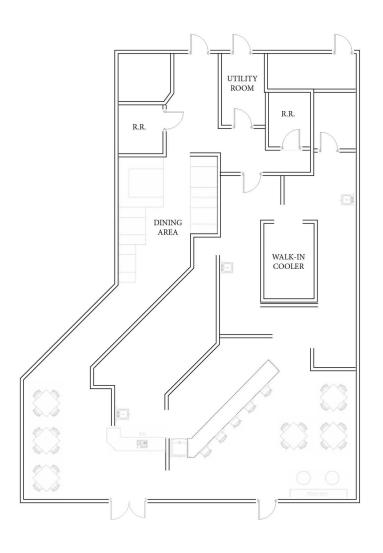

### **BUILDING DATA**

TOTAL BLDG. SF: 5,965 YEAR BUILT: 1997 **ZONING:** MX-4

LISTING DATA

AVAILABLE: 2.687 SF

### **AVAILABLE SPACE**

| SUITE      | SIZE (SF) | LEASE TYPE       | LEASE RATE    |
|------------|-----------|------------------|---------------|
| Suite 7330 | 2,687 SF  | NNN (\$10.34/SF) | \$15.00 SF/yr |