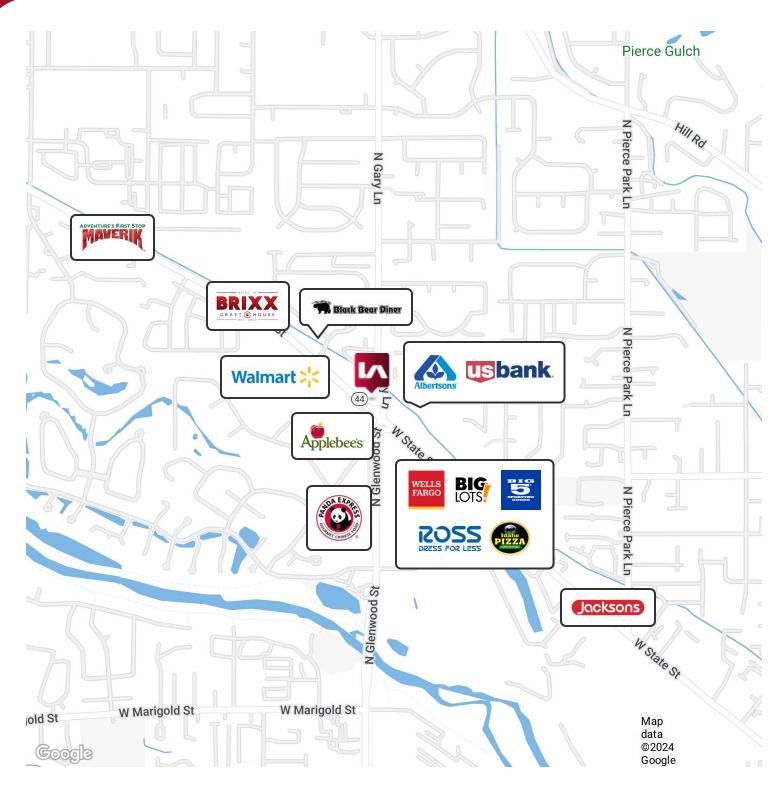

### SURROUNDING DEVELOPMENTS

Drey Campbell | PhD, Principal dreyc@leeidaho.com C 208.440.1926

Gregory Holtz | Associate gregh@leeidaho.com C 208.501.4321

Boise, ID 83703

Drey Campbell | PhD, Principal dreyc@leeidaho.com C 208.440.1926

#### **PROPERTY HIGHLIGHTS**

- Prime Co-Tenants: Join successful neighbors like Jimmy John's and Pho' Nguyen and a Grab and Go Bakery
- Strategic Positioning: Shadow-anchored by top retailers, including Big Lots, Dollar Tree, and Big 5 Sporting Goods
- Explosive Growth: Surrounded by rapidly expanding residential developments for a growing customer base