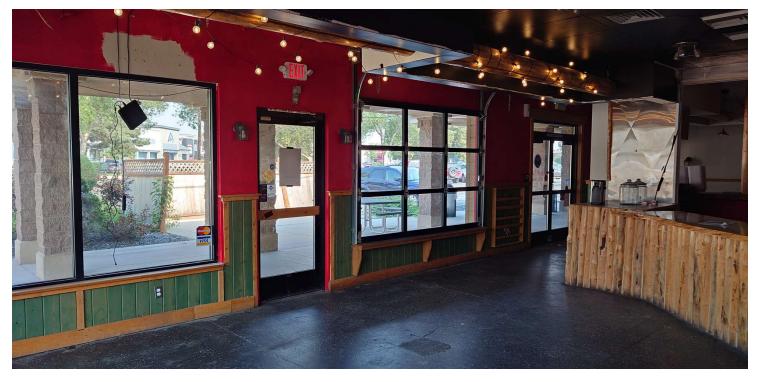

### PROPERTY OVERVIEW

Lee & Associates is proud to present an exceptional opportunity for food entrepreneurs-a versatile 2,687 SF space, previously home to a thriving pizza restaurant. Perfectly equipped with a kitchen and small dining area, this space is tailored for restaurant concepts seeking a high-visibility location. Located in a dynamic shopping hub shadow-anchored by Walmart, Albertsons, and Ross Dress for Less, your business will benefit from a steady flow of potential customers, bolstered by traffic counts of 75,840 vehicles per day at W. State St. and N. Glenwood St. This space offers the perfect blend of a turnkey restaurant setup and unbeatable potential. With the right vision, your business could become a new neighborhood favorite. Contact us today to schedule a tour and secure your spot in this sought-after location!