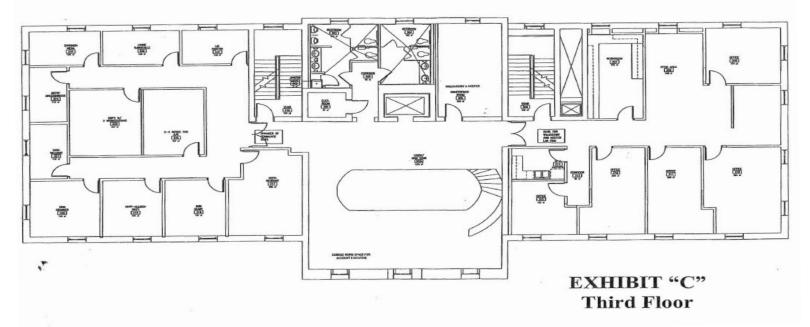

## 930 Richland Street RATE: \$25.00 PSF

COLUMBIA, SOUTH CAROLINA 29201

**FULL SERVICE** 

±2,500 SF of Space available in a beautiful ±29,520-square-foot office building located in the Central Business District of Downtown Columbia