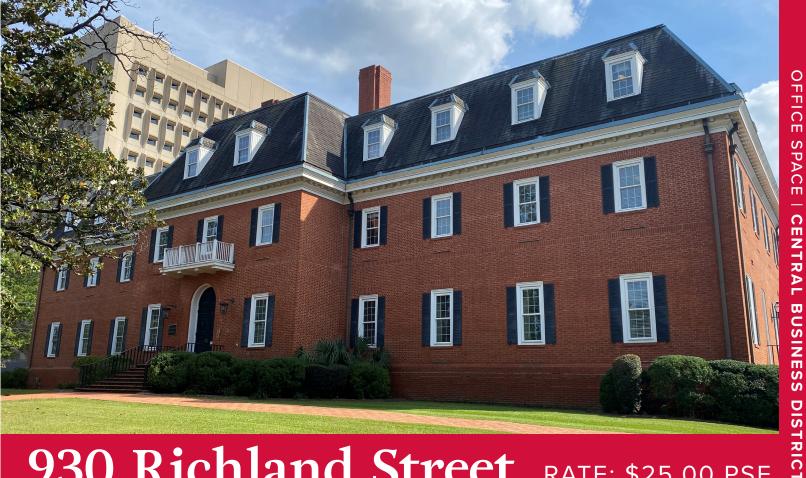

## 930 Richland Street RATE: \$25.00 PSF

COLUMBIA, SOUTH CAROLINA 29201

**FULL SERVICE** 

±2,500 SF of Space available in a beautiful ±29,520-square-foot office building located in the Central Business District of Downtown Columbia

Ample free on-site parking

Access to a large banquet room and conferencing facilities

Proximate to the South Carolina Statehouse, the Vista Arts & Entertainment District, the University of South Carolina, the BullStreet District, Riverbanks Zoo & Garden, and Five Points

Within walking distance of Main Street, featuring some of the city's best restaurants and amenities, including Hendrix, East Bay Deli, Good Life Cafe, Starbucks, the Columbia Museum of Art, and numerous hospitality options