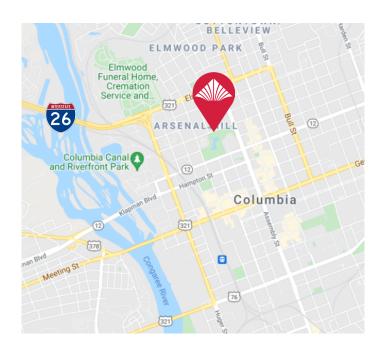

Ample free on-site parking

Access to a large banquet room and conferencing facilities

Proximate to the South Carolina Statehouse, the Vista Arts & Entertainment District, the University of South Carolina, the BullStreet District, Riverbanks Zoo & Garden, and Five Points

Within walking distance of Main Street, featuring some of the city's best restaurants and amenities, including Hendrix, East Bay Deli, Good Life Cafe, Starbucks, the Columbia Museum of Art, and numerous hospitality options