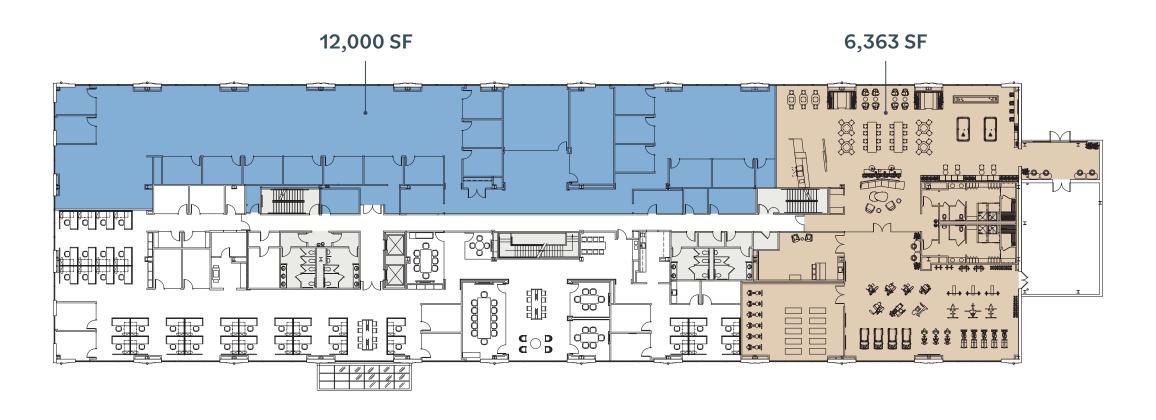

### **Availabilities**

| 2nd floor 2nd floor | 6,363 SF<br>6,600 SF |
|---------------------|----------------------|
| 3rd floor           | 2,213 SF             |

**3RD FLOOR** 

MI

Newly constructions site fitness central and go food main Conshohockers along the Schul

**2ND FLOOR** 