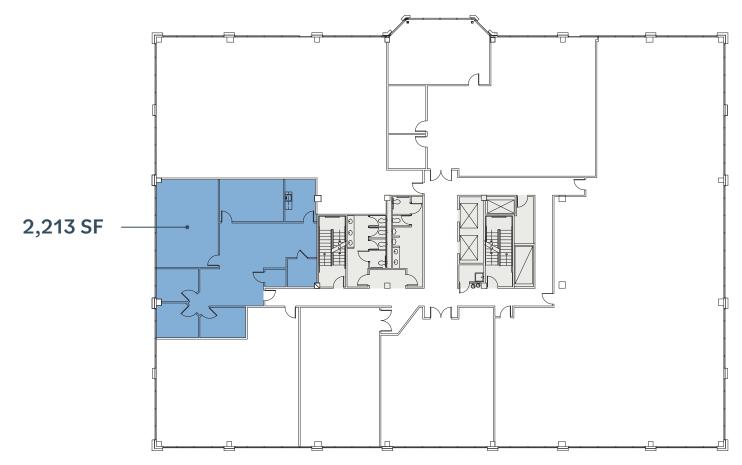

### **Availabilities**

| 2nd floor 2nd floor | 6,363 SF<br>6,600 SF |
|---------------------|----------------------|
| 3rd floor           | 2,213 SF             |

**3RD FLOOR** 

MI

Newly constructions site fitness central and go food main Conshohockers along the Schul

**2ND FLOOR** 