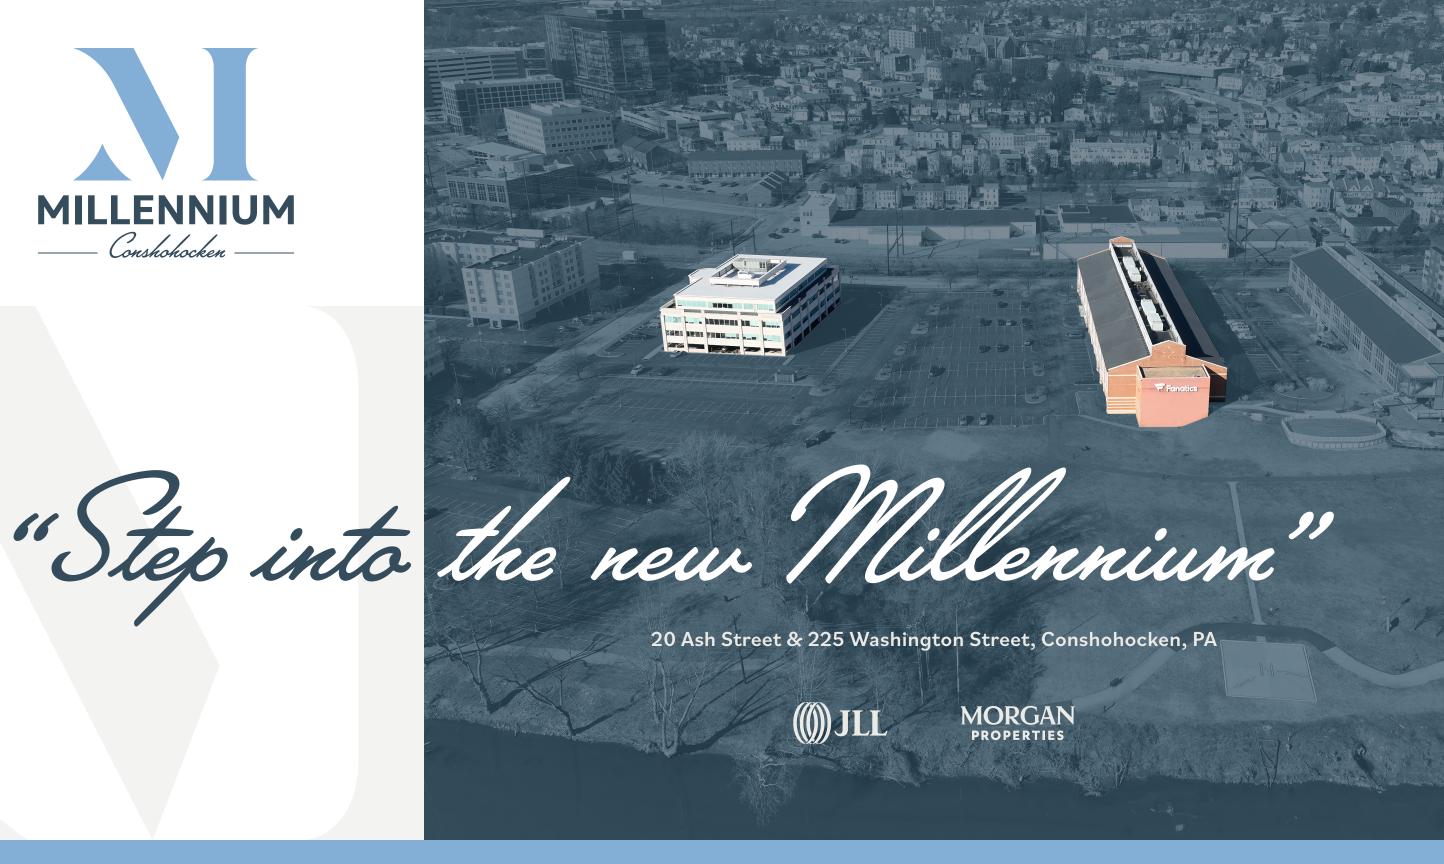

# CONSHOHOCKEN'S PREMIER CONNECTED CAMPUS

Unleash your potential and step into a new tomorrow where modernity merges with nature, inviting you to experience the ultimate in productivity, well-being, and connectivity. Millennium boasts the perfect combination of outdoor greenspaces, contemporary design, and central convenience at Conshohocken's premiere office campus.

20 Ash Street, Conshohocken, PA

**55,000 SF**of newly renovated class A office space premier connected campus