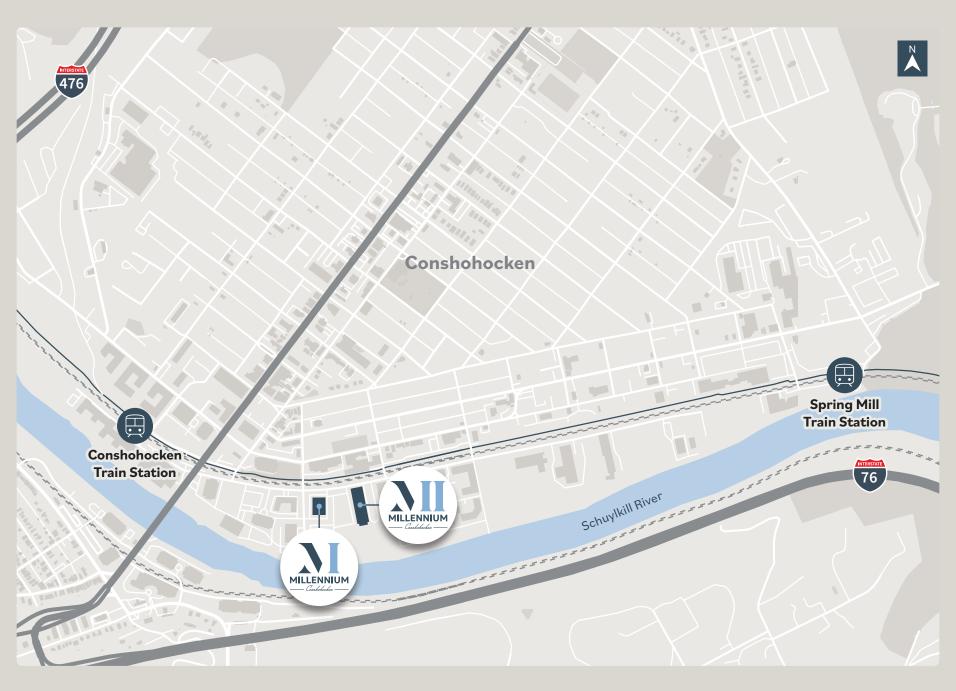

# THE MOST CONNECTED **CAMPUS IN CONSHY**

With walkable train access and over 7,000 existing, under construction, and planned surrounding apartment units drawing top talent, Millennium boasts central convenience as Conshohocken's premiere office campus.

Hover over amenity below to view location on map

**Commuter access** 