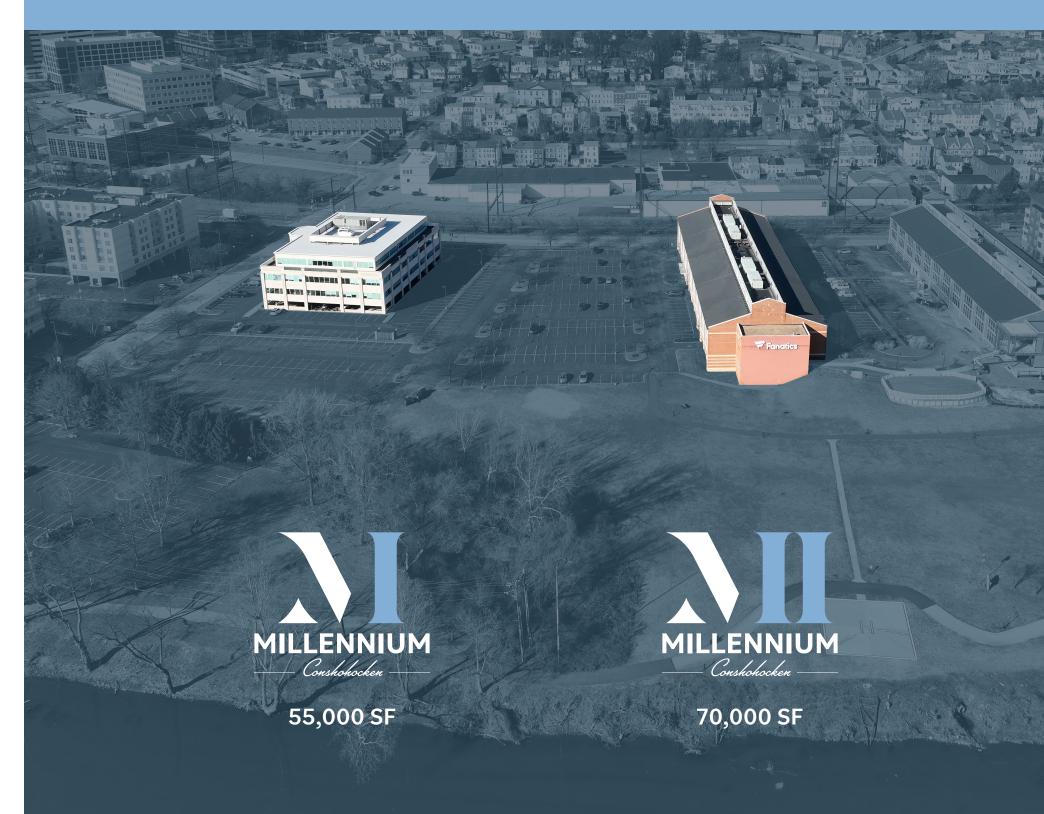

20 Ash Street, Conshohocken, PA

**55,000 SF**of newly renovated class A office space premier connected campus