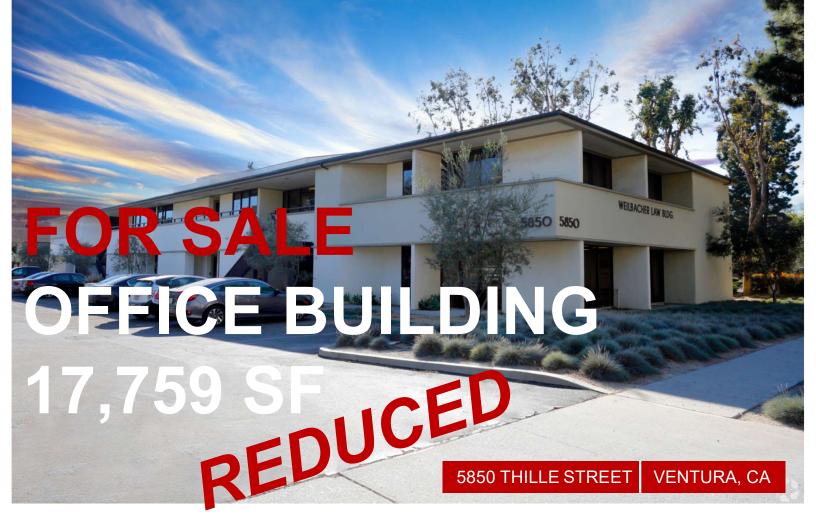

### PROPERTY HIGHLIGHTS

- Victoria Business Corridor Between the 126 and 101 Freeways
- Walking Distance to Amenities and County Government Center
- Short Term Leases with Rental Income Upside
- Building Signage
- > Rooftop Solar
- Elevator Served
- ➤ 70 Surface Parking Spaces, Parking Ratio 4.1/1000

#### **OFFERING SUMMARY**

**Sale Price:** \$3,800,000/\$214 PSF

**NOI:** \$194,490.30

Building Size: 17,759 SF

**Lot Size:** 39,378 SF

**Built:** 1979

## **PROPERTY OVERVIEW**

Multi-tenant 2-story office building for sale located in the Victoria Business Corridor. Easy access to the 101 and 126 Freeways. Well maintained, 100% leased with 70 surface parking spaces.