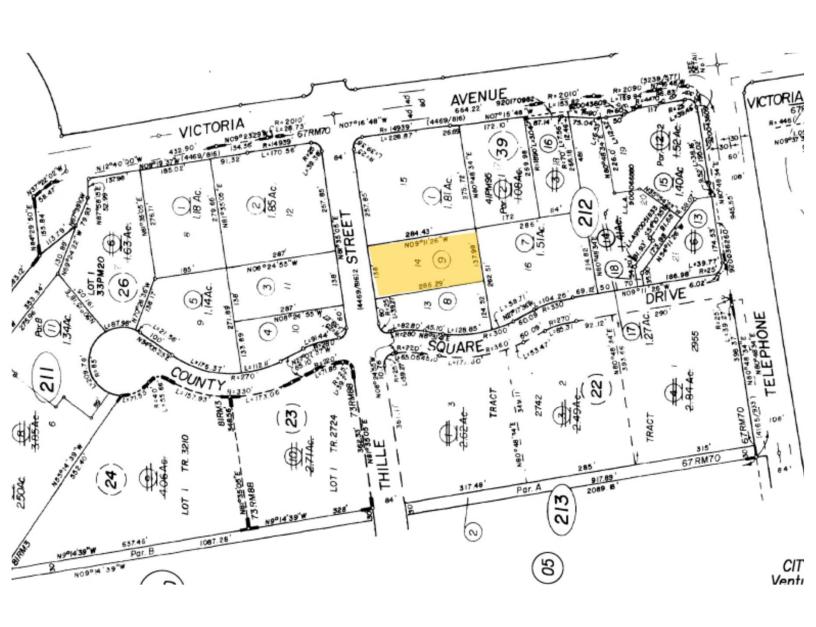

er
- Short Term Leases with Rental Income Upside
- Building Signage
- > Rooftop Solar
- Elevator Served
- ➤ 70 Surface Parking Spaces, Parking Ratio 4.1/1000

#### **OFFERING SUMMARY**

**Sale Price:** \$3,800,000/\$214 PSF

**NOI:** \$194,490.30

Building Size: 17,759 SF

**Lot Size:** 39,378 SF

**Built:** 1979



## **PROPERTY OVERVIEW**





Multi-tenant 2-story office building for sale located in the Victoria Business Corridor. Easy access to the 101 and 126 Freeways. Well maintained, 100% leased with 70 surface parking spaces.

FOR MORE INFORMATION:

Steve Doll
Doll Real Estate Services
805 701 5511 direct | sdollres@outlook.com
Cal DRE Lic #01013707

Jane Donnellan

Doll Real Estate Services
805 570 3006 direct | idonnellanres@outlook.com

Cal DRE Lic #02005301



## **SITE PLAN**





# **LOCATION PLAN**



FOR MORE INFORMATION:

Steve Doll
Doll Real Estate Services
805 701 5511 direct | sdollres@outlook.com
Cal DRE Lic #01013707

Jane Donnellan
Doll Real Estate Services
805 570 3006 direct | donnellanres@outlook.com
Cal DRE Lic #02005301