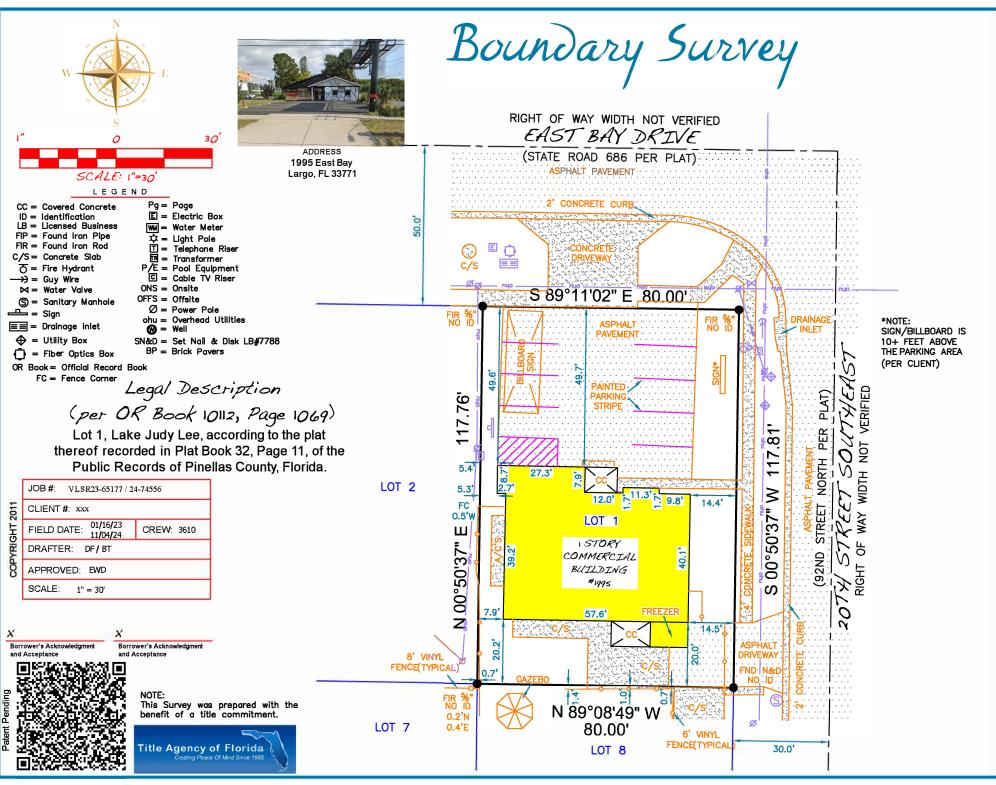

## FLOOD ZONE

SUBJECT PROPERTY SHOWN HEREON APPEARS TO BE LOCATED IN FLOOD ZONE "X", AREAS DETERMINED TO BE OUTSIDE THE 500-YEAR FLOODPLAIN, PER F.I.R.M. PANEL NUMBER 12103C01173, LAST REVISION DATE 8/24/21, (PER MAPWISE WEBSITE). THIS SURVEYOR MAKES NO GUARANTEES AS TO THE ACCURACY OF THE ABOVE INFORMATION. THE LOCAL F.E.M.A.AGENT SHOULD BE CONTACTED FOR VERIFICATION.

### LIST OF POSSIBLE ENCROACHMENTS:

SOME UTILITIES LIE WITHIN SUBJECT PROPERTY.
ASPHALT, CONCRETE & FENCES CROSS PROPERTY LINE.
OWNERSHIP OF ASPHALT, CONCRETE & FENCES NOT DETERMINED.

#### BASIS OF BEARING

BEARINGS ARE BASED ON THE SOUTH RIGHT-OF-WAY OF EAST BAY DRIVE WHICH HAS A BEARING OF S 89°11'02" E PER PLAT.

THIS SURVEY IS PREPARED FOR THE EXCLUSIVE USE AND BENEFIT OF THE PARTIES LISTED HEREON. LIABILITY TO THIRD PARTIES MAY NOT BE TRANSFERRED OR ASSIGNED.

LB 7788

941 S Pennsylvania Ave, Winter Park, FL 32789 | (888) 399-8474