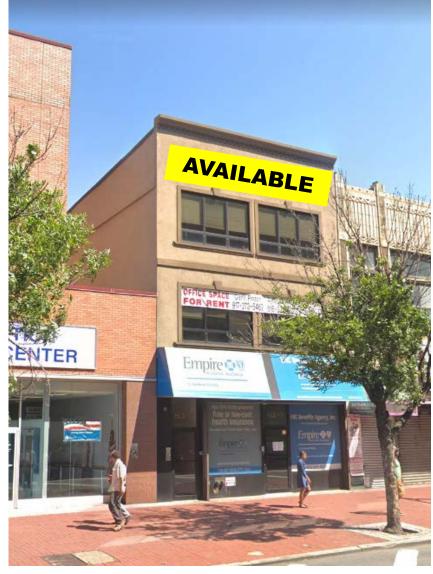

# 153-17 Jamaica Avenue, Jamaica, NY

### **Property Features**

- Back entrance from 90<sup>th</sup> Road (ADA access)
- ❖ Landlord will build-to-suit
- ❖ 1 passenger elevator
- Fantastic signage front of building
- 24 / 7 access

# Jamaica Office Space For Lease

~ Ideal for Vocational School, General Office, Non-Profit, Medical, Community Use ~

For Further Information and Inspection, Please Contact Exclusive Agent: Melissa Grasso • Salesperson • (718) 371-0127 • mgrasso@s-z.com