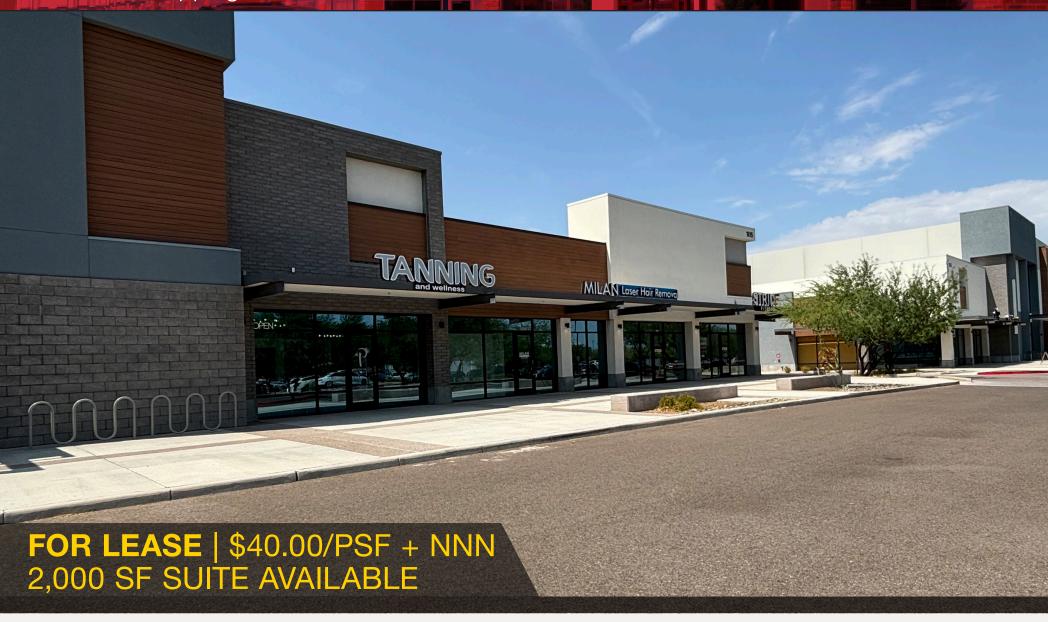

# SANTAN PAVILIONS Premiere Shopping Center in Gilbert's San Tan Submarket

Matt Harper, CCIM | matt.harper@naihorizon.com | +1 602 393 6604 Leah Motsinger | leah.motsinger@naihorizon.com | +1 602 393 6620

## Property Information

Location: 1805-1815 E. Williams Field Road | Gilbert, AZ 85295

**Available Size:** 2,000 SF

**Lease:** \$40.00 + NNN

**Zoning:** RC

Primary Use: Retail

**APN #:** 313-24-893

#### Features

- Shadow Anchors include At Home, Trader Joe's, Ashley Furniture, Urban Air, and more!
- 244,177 SF of retail space includes variety of restaurants, salon and spas, wireless, dentist, dance and more!
- Newly constructed
- Adjacent to Milan Laser Hair Removal
- Former tanning and wellness use
- Major area tenants include Walmart, Sam's Club, Sprouts Farmers Market, Dillard's, Dick's Sporting Goods
- Rapidly growing community
- Monument Signage