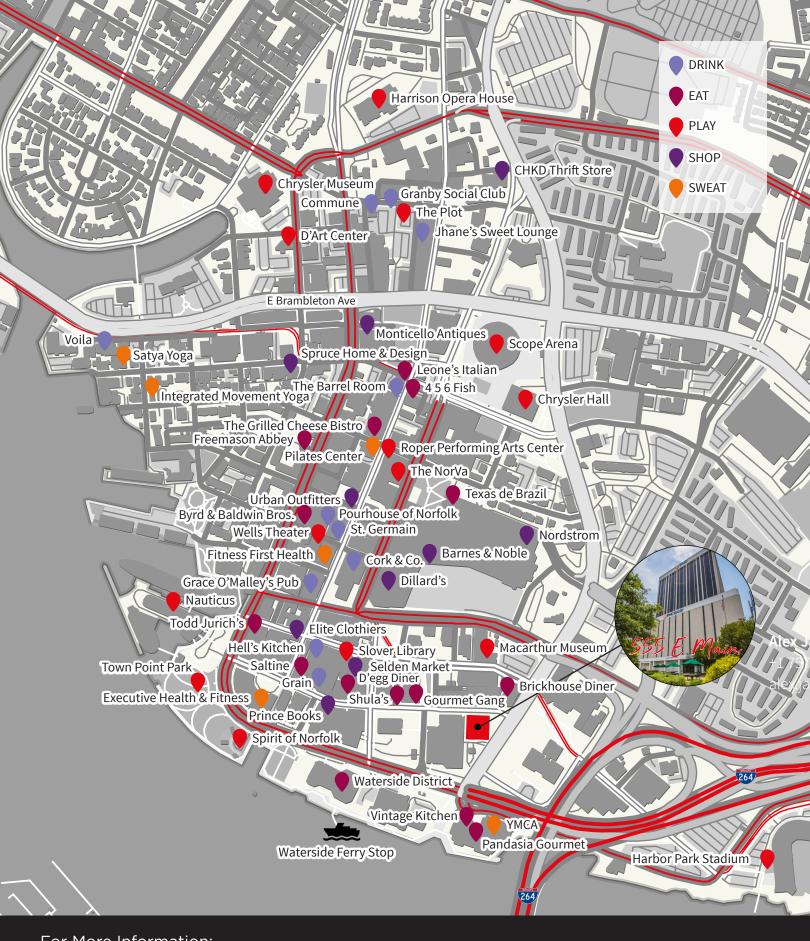

## The Neighborhood

Downtown Norfolk, the central business district of Hampton Roads, is a smart move for your business. The urban environment offers an array of amenities including:

#### **Restaurants:**

Brickhouse Diner

D'Egg

Todd Jurich's Bistro

456 Fish

Shula's 347 Grill

Pandasia Gourmet

Chartreuse

Gourmet Gang

California Pizza Kitchen

The Grain

Saltine

Varia

Norfolk Tap Room

Vintage Kitchen

#### **Hotels:**

Hilton, The Main Sheraton Waterside

Waterside Marriott

Glass Light Hotel and Gallery

#### **Shopping:**

Dillard's

Seldon Market

MacArthur Mall

Urban Outfitters

Prince Books

#### **Amenities:**

Amtrak station

Light rail stops

Norfolk/ Portsmouth ferry

Harbor Park

Scope Arena

Chrysler Hall

Roper Performing Arts Center

Nauticus

NorVA

Elizabeth River Trail

Town Point Park

Waterside District

For More Information:

Wesley Edwards, CCIM +1 757 961 3432 wesley.edwards@jll.com Justin Gruendling +1 757 961 1825 justin.gruendling@jll.com