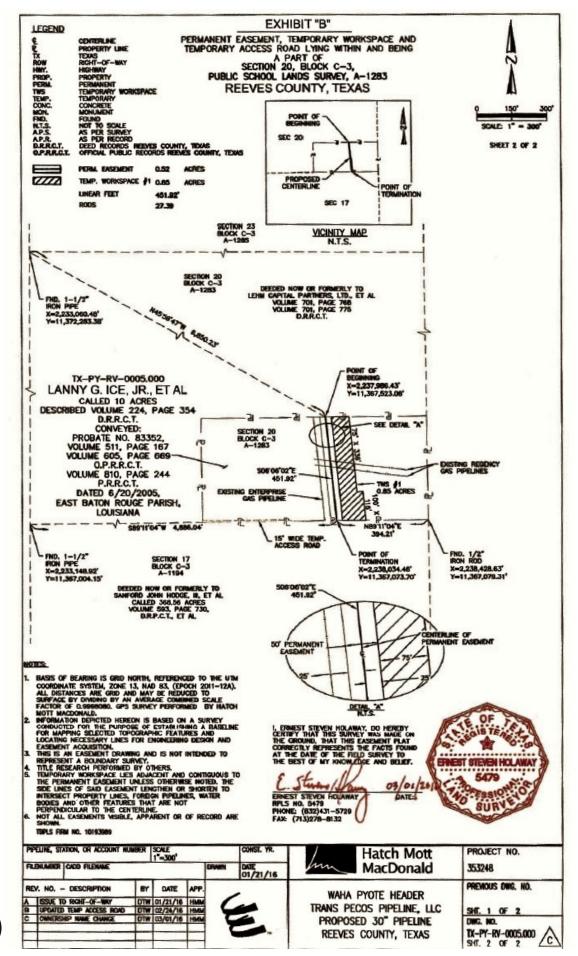

## 10 Acres Reeves County

MLS# 122082

\$25,000

10 acres unrestricted land for sale in Reeves County, close to the Ward County line, South of I-20. It is located in the heart of the oilfield near the Delaware Basin. The property is close to Monahans, Grandfalls and nearest to Coyanosa. Call Heather for more information (432) 978-6973

#### **Areial**

For additional information, please contact:

Heather Prichard, Owner/Broker
Call (432) 978-6973
Heather@ZIGLARRealty.com
ZIGLARCOMMERCIAL.com
HeatherPrichard.com