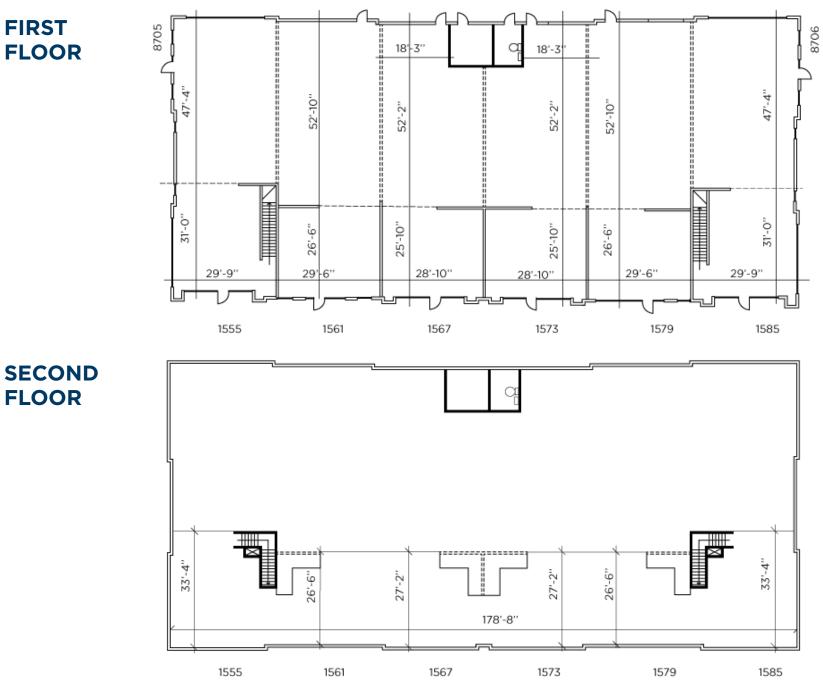

### FOR SALE 1555 Laurel Bay Lane SAN DIEGO, CA 92154

# **18,832 SF AVAILABLE** \$5,649,000.00 | \$300.00 PSF



## PROPERTY INFORMATION

\$5,649,000.00 | \$300.00 PSF

PRICE

5,500 SF MEZZANINE APPROX. SIZE

> 8 CONDO UNITS

### 1,200 Amps | 208/120 Volts

UPGRADABLE TO 4,000 Amps | 480 Volts

GAS

### **CANNABIS CUP 8-MULTIPLE**

CANNABIS TYPE LICENSES

\* Grandfathered SDG&E 45KW PV Solar Rate

18,832 SF

TOTAL BUILDING SIZE

25'

CLEAR HEIGHT

2.50/100

PARKING

## PROPERTY SITE PLAN



PIPER RANCH ROAD

# FLOOR **PLAN**

**FIRST FLOOR** 



# FLOOR **PLAN**



# FLOOR **PLAN**







#### For more information, please contact:

### **Regan Tully**

Managing Director Direct: +1 619 661 0656 Mobile: +1 619 520 2424 Fax: +1 619 661 1869 regan.tully@cushwake.com CA License #00712457

### **Morrow Botros**

Associate Broker Direct: +1 619 614 1383 Mobile: +1 760 208 8679 Fax: +1 858 452 3206 morrow.botros@cushwake.com CA License #02196220

8780 Sherwood Terrace San Diego, CA 92154 United States +1 619 661 0656 **cushmanwakefield.com** 

©2024 Cushman & Wakefield. All rights reserved. The material in this presentation has been prepared solely for information purposes, and is strictly confidential. Any disclosure, use, copying or circulation of this presentation (or the information contained within it) is strictly prohibited, unles