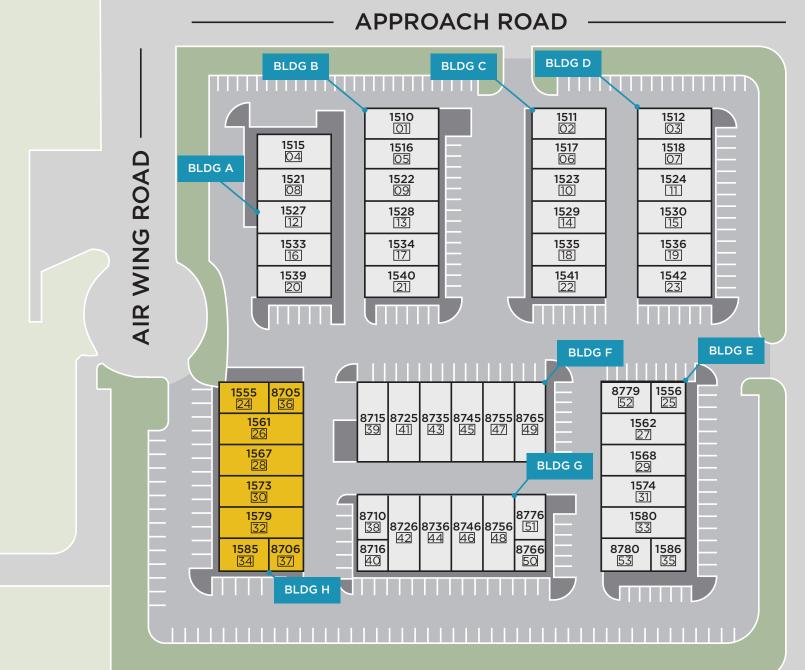

### FOR SALE 1555 Laurel Bay Lane SAN DIEGO, CA 92154

# **18,832 SF AVAILABLE** \$5,649,000.00 | \$300.00 PSF



## PROPERTY INFORMATION

\$5,649,000.00 | \$300.00 PSF

PRICE

5,500 SF MEZZANINE APPROX. SIZE

> 8 CONDO UNITS

### 1,200 Amps | 208/120 Volts

UPGRADABLE TO 4,000 Amps | 480 Volts

GAS

### **CANNABIS CUP 8-MULTIPLE**

CANNABIS TYPE LICENSES

\* Grandfathered SDG&E 45KW PV Solar Rate

18,832 SF

TOTAL BUILDING SIZE

25'

CLEAR HEIGHT

2.50/100

PARKING

## PROPERTY SITE PLAN



PIPER RANCH ROAD

# FLOOR **PLAN**

**FIRST FLOOR** 



# FLOOR **PLAN**



# FLOOR **PLAN**







#### For more information, please contact:

### **Regan Tully**

Managing Director Direct: +1 619 661 0656 Mobile: +1 619 520 2424 Fax: +1 619 661 1869 regan.tully@cushwake.com CA License #00712457

### **Morrow Botros**

Associate Broker Direct: +1 619 614 1383 Mobile: +1 760 208 8679 Fax: +1 858 452 3206 morrow.botros@cushwake.com CA License #02196220

8780 Sherwood Terrace San Diego, CA 92154 United States +1 619 661 0656 **cushmanwakefield.com** 

©2024 Cushman & Wakefield. All rights reserved. The material in this presentation has been prepared solely for information purposes, and is strictly confidential. Any disclosure, use, copying or circulation of this presentation (or the inform