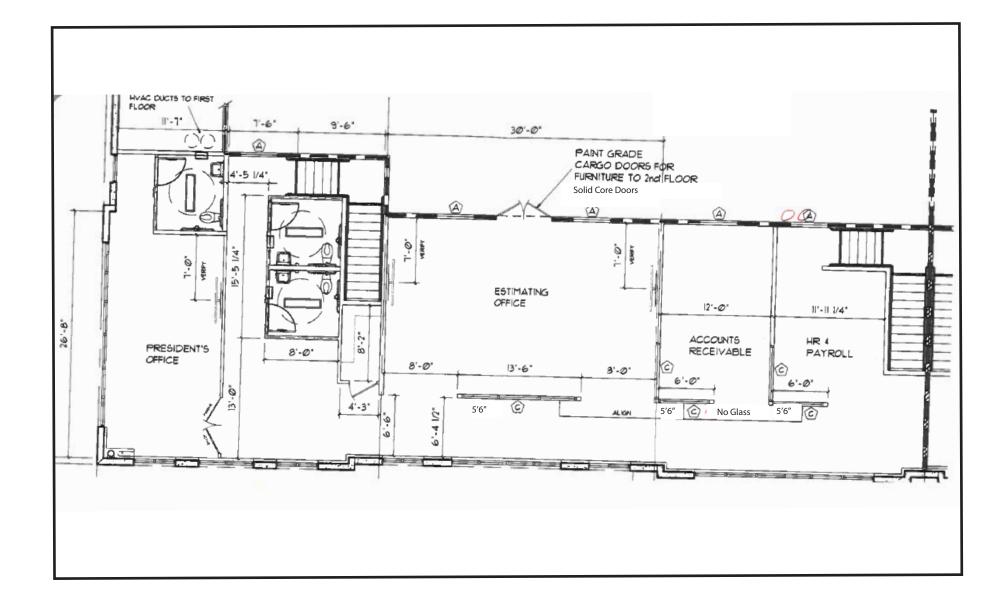

### FOR SALE 1555 Laurel Bay Lane SAN DIEGO, CA 92154

# **18,832 SF AVAILABLE** \$5,649,000.00 | \$300.00 PSF



## PROPERTY INFORMATION

\$5,649,000.00 | \$300.00 PSF

PRICE

5,500 SF MEZZANINE APPROX. SIZE

> 8 CONDO UNITS

### 1,200 Amps | 208/120 Volts

UPGRADABLE TO 4,000 Amps | 480 Volts

GAS

### **CANNABIS CUP 8-MULTIPLE**

CANNABIS TYPE LICENSES

\* Grandfathered SDG&E 45KW PV Solar Rate

18,832 SF

TOTAL BUILDING SIZE

25'

CLEAR HEIGHT

2.50/100

PARKING

## PROPERTY SITE PLAN



PIPER RANCH ROAD

# FLOOR **PLAN**

**FIRST FLOOR** 



# FLOOR **PLAN**



# FLOOR **PLAN**







#### For more information, please contact:

### **Regan Tully**

Managing Director Direct: +1 619 661 0656 Mobile: +1 619 520 2424 Fax: +1 619 661 1869 regan.tully@cushwake.com CA License #00712457

### **Morrow Botros**

Associate Broker Direct: +1 619 614 1383 Mobile: +1 760 208 8679 Fax: +1 858 452 3206 morrow.botros@cushwake.com CA License #02196220

8780 Sherwood Terrace San Diego, CA 92154 United States +1 619 661 0656 **cushmanwakefield.com** 

©2024 Cushman & Wakefield. All rights reserved. The material in this presentation has been prepared solely for information purposes, and is strictly confidential. Any disclosure, use, copying or circulation of this presentation (or the information contained within it) is strictly prohibited, unless you have obtained Cushman & Wakefield'