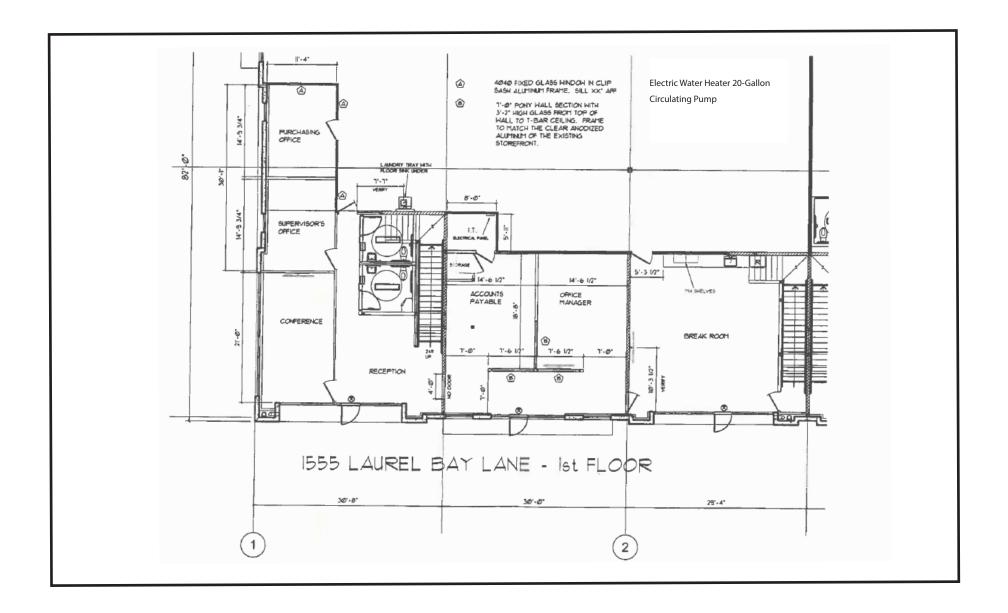

### FOR SALE 1555 Laurel Bay Lane SAN DIEGO, CA 92154

# **18,832 SF AVAILABLE** \$5,649,000.00 | \$300.00 PSF



## PROPERTY INFORMATION

\$5,649,000.00 | \$300.00 PSF

PRICE

5,500 SF MEZZANINE APPROX. SIZE

> 8 CONDO UNITS

### 1,200 Amps | 208/120 Volts

UPGRADABLE TO 4,000 Amps | 480 Volts

GAS

### **CANNABIS CUP 8-MULTIPLE**

CANNABIS TYPE LICENSES

\* Grandfathered SDG&E 45KW PV Solar Rate

18,832 SF

TOTAL BUILDING SIZE

25'

CLEAR HEIGHT

2.50/100

PARKING

## PROPERTY SITE PLAN



PIPER RANCH ROAD

# FLOOR **PLAN**

**FIRST FLOOR** 



# FLOOR **PLAN**



# FLOOR **PLAN**







#### For more information, please contact:

### **Regan Tully**

Managing Director Direct: +1 619 661 0656 Mobile: +1 619 520 2424 Fax: +1 619 661 1869 regan.tully@cushwake.com CA License #00712457

### **Morrow Botros**

Associate Broker Direct: +1 619 614 1383 Mobile: +1 760 208 8679 Fax: +1 858 452 3206 morrow.botros@cushwake.com CA License #02196220

8780 Sherwood Terrace San Diego, CA 92154 United States +1 619 661 0656 **cushmanwakefield.com** 

©2024 Cushman & Wakefield. All rights reserved. The material in this presentation has been prepared solely for information purposes, and is strictly confidential. Any disclosure, use, copying or circulation of this presentation (or the information contained within it) is strictly prohibited, unless you have obtained