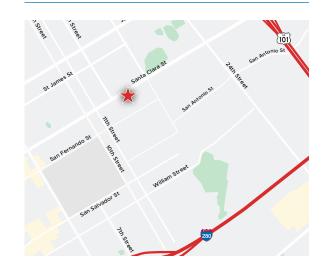

# ±528 SF Dental/Medical Office Space For Lease

### 660 E SANTA CLARA STREET SAN JOSE, CA

## Available Space

• 660 E Santa Clara St - ±528 SF (Available Now)

#### **Project Highlights**

- Downtown Location
- Next to Valley Medical Health Hospital
- Newer Paint and Flooring
- AC and Heating, All Plumbing in Place and Operable
- Comcast Served
- \$3.55 Gross Monthly Rent (Electric & Janitorial Separate)



For information, please contact:

#### Gabe Regalado

Director t 408-455-4913 gabe.regalado@nmrk.com CA RE License #02008286

nmrk.com



The distributor of this communication is performing acts for which a real estate license is required. The information contained herein has been obtained from sources deemed reliable but has not been verified and no guarantee, warranty or representation, either express or implied, is made with respect to such information. Terms of sale or lease and availability are subject to change or withdrawal without notice. 21-0777 • 10/24

#### **Floor Plan**



\*This floor plan is not drawn to scale.

For information, please contact:

#### Gabe Regalado

Director t 408-455-4913 gabe.regalado@nmrk.com CA RE License #02008286

nmrk.com



## **Gallery**

#### 660