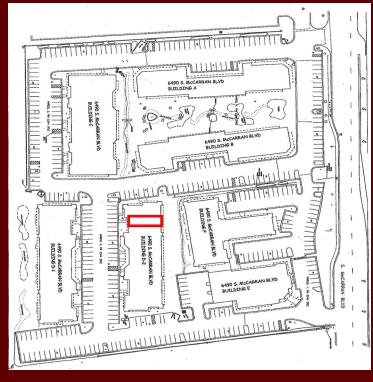

### 6490 S. MCCARRAN BLVD, BLDG D2 RENO, NV 89509

## 6490 S. MCCARRAN BLVD, BLDG D2, #43 RENO, NV 89509

THE RIBEIRO COMPANIES HAVE SPECIALIZED IN COMMERCIAL PROPERTIES FOR OVER 50 YEARS.

EXCLUSIVELY LISTED LEASE OPPORTUNITY

EDWARD G. YUILL B.0018931.LLC ED.YUILL@RIBEIROCORP.COM