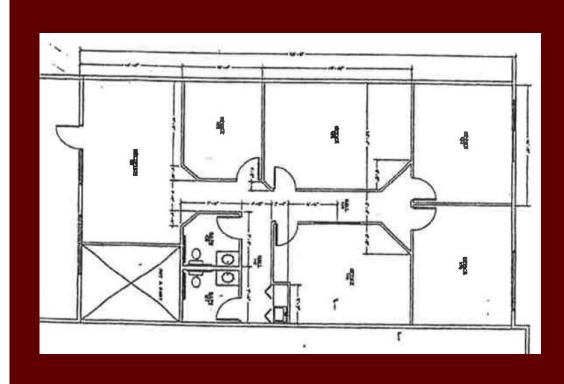

# PROPERTY INFORMATION

6490 S. MCCARRAN BLVD, BLDG D2 • RENO, NV 89509

| Suite:         | 43                                                      |
|----------------|---------------------------------------------------------|
| Asking Rent:   | \$3,003.00 Per Month (\$1.75 psf)                       |
| Deposit:       | \$3,741.00                                              |
| CAM:           | \$1,717.00 (\$0.63 psf)                                 |
| Property Type: | ALL-PROFESSIONAL OFFICE (PO)                            |
| Lease Type:    | NNN                                                     |
| Tenancy:       | Multi                                                   |
| Square Footage | 1,716 sq. ft.                                           |
| Available:     | Now                                                     |
| Layout:        | Reception Area, Three Offices, One Bathroom, Break Room |
| Year Built:    | 2003                                                    |
| Broker:        | 3%                                                      |