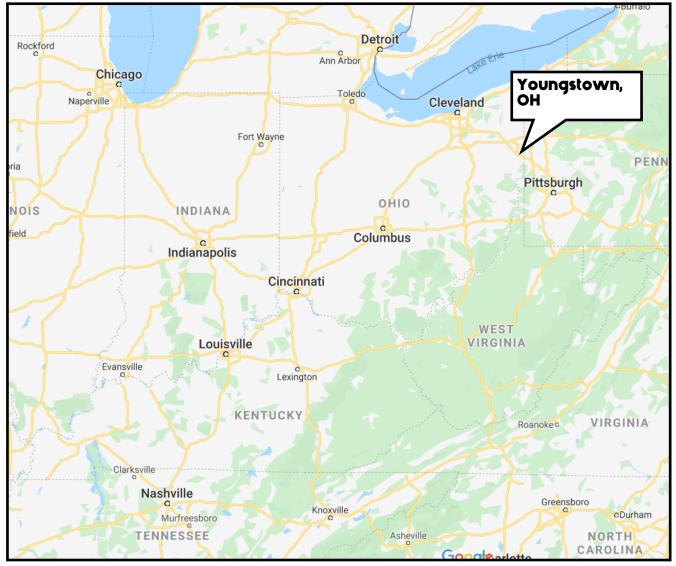

# REGIONAL

Youngstown, OH is located on the Mahoning River, equidistant from Cleveland, OH and Pittsburgh, PA.

Youngstown is 10 miles from Pennsylvania and is midway between New York City and Chicago (via I-80).

Boardman, OH is a suburb of Youngstown.

Youngstown State University (YSU) is a public university and the largest employer in the city. The 175 acre campus houses about 15,000 students.

> Undergraduate Enrollment: 15,000 Undergraduate Programs: 115 YSU also offers Graduate Programs