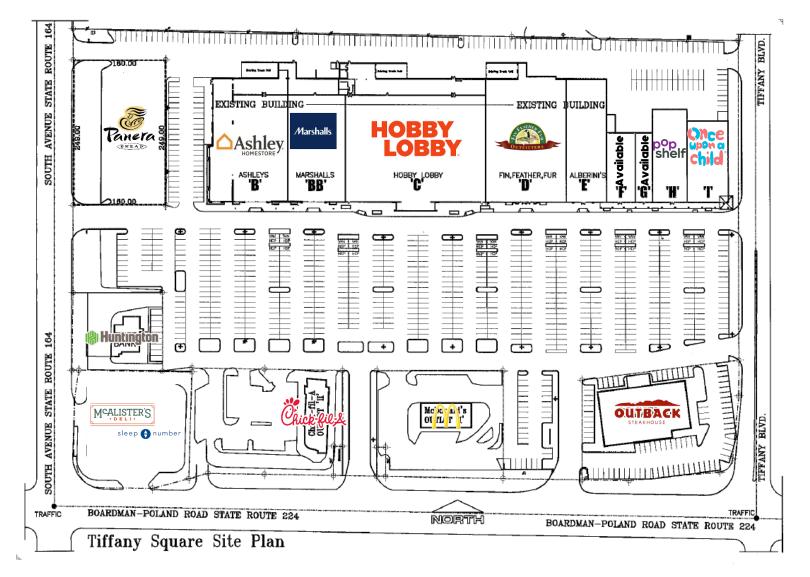

#### HIGHLIGHTS

- Inline tenants include Ashely Furniture, Marshalls, Hobby Lobby, Fin Feather Fur, Alberini's Restaurant
- Outparcels include Chick-Fil-A, McDonald's, Panera, Huntington National Bank, Sleep Number and McAlister's
- Completely remodeled in 2017
- Well positioned along US 224 at South Ave/ Tiffany Blvd/I-680

# **SITE PLAN**

Office: 330.757.4889 | Fax: 330.294.5622 | 3830 Starr Centre Dr, Suite 2, Canfield, OH 44406