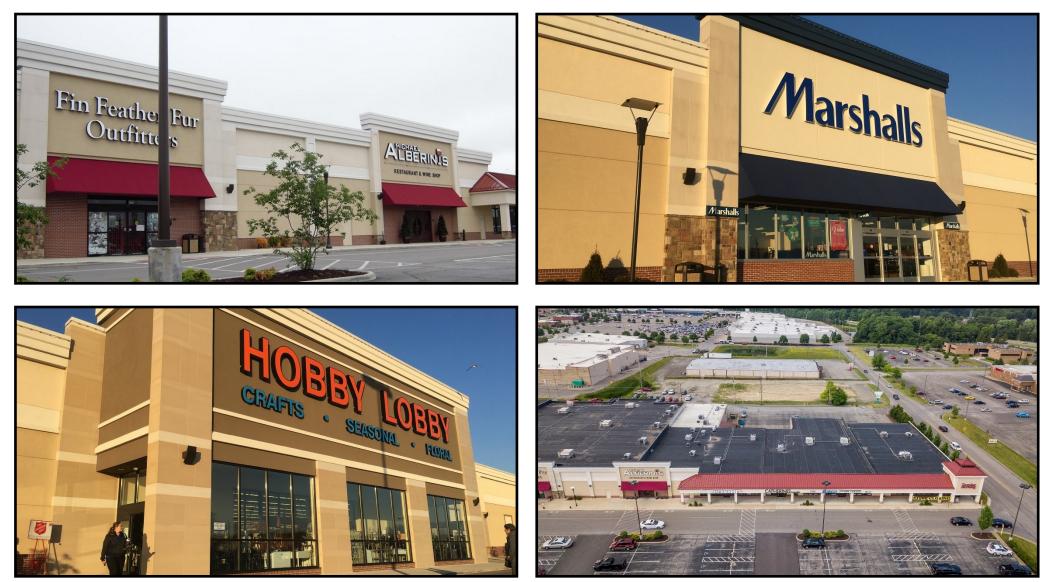

#### HIGHLIGHTS

- Inline tenants include Ashely Furniture, Marshalls, Hobby Lobby, Fin Feather Fur, Alberini's Restaurant
- Outparcels include Chick-Fil-A, McDonald's, Panera, Huntington National Bank, Sleep Number and McAlister's
- Completely remodeled in 2017
- Well positioned along US 224 at South Ave/ Tiffany Blvd/I-680

## INLINE

Office: 330.757.4889 | Fax: 330.294.5622 | 3830 Starr Centre Dr, Suite 2, Canfield, OH 44406