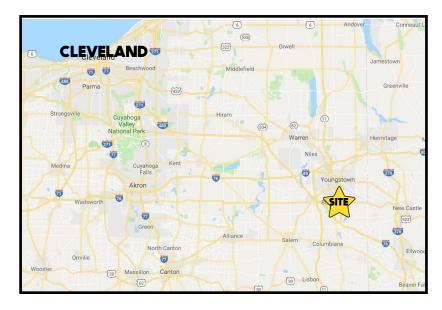

# REGIONAL

Youngstown, OH is located on the Mahoning River, equidistant from Cleveland, OH and Pittsburgh, PA.

Youngstown is 10 miles from Pennsylvania and is midway between New York City and Chicago (via I-80).

Boardman, OH is a suburb of Youngstown.

Youngstown State University (YSU) is a public university and the largest employer in the city. The 175 acre campus houses about 15,000 students.

> Undergraduate Enrollment: 15,000 Undergraduate Programs: 115 YSU also offers Graduate Programs