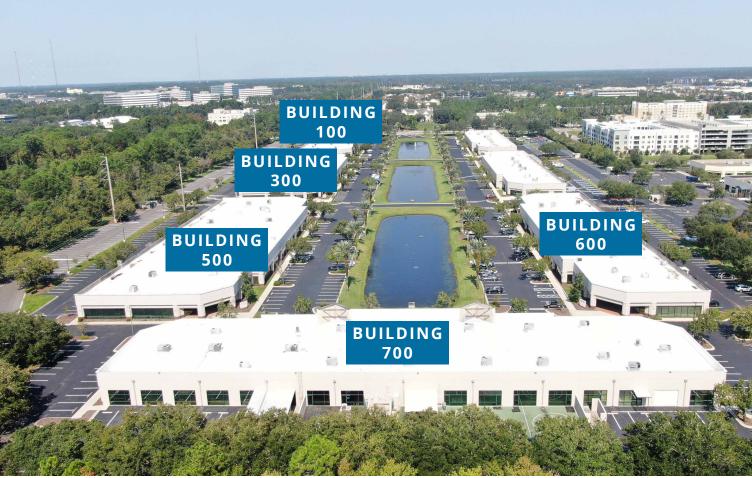

5 **SINGLE STORY OFFICE** BUILDINGS TOTALING 210,000 SQUARE FEET

**OFFICE OR FLEX OPTIONS** AVAILABLE RANGING FROM 5,000 TO 50,000 SQUARE FEET

LAKEFRONT CAMPUS SETTING WITH PARK BENCHES

HIGH QUALITY TENANTS SUCH AS CRAWFORD & COMPANY, NEXT SCIENCE R&D, DJ & LINDSEY REAL ESTATE, AND FRONTLINE, AMONG OTHERS

# GREYSTONE PARK