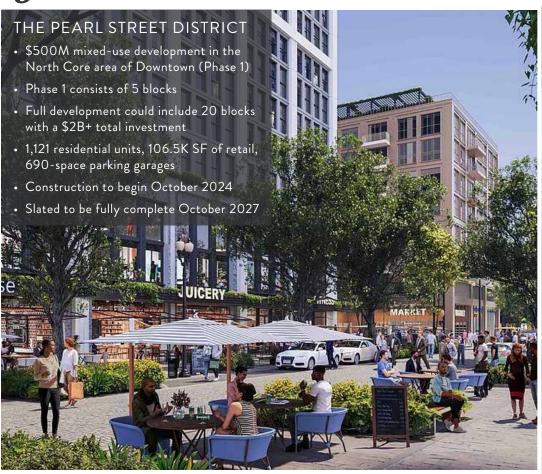

## JACKSONVILLE CAPITAL PROJECTS

- Jacksonville Jaguar owner Shad Khan's Iguana Investments announced in May 2021 the revised plans to redevelop the area south of EverBank Stadium & Daily's Place (the Jacksonville Shipyards and Metropolitan Park)
- \$484M Phase I includes a Four Seasons Hotel (176 rooms and 25 residential condos) and 6-story 157K SF Class A office building opening late 2025
- Phase II includes a 42K SF orthopedic sports medicine campus by Baptist Health,
  15K SF of street-level retail, parking structure, and possibly a residential component