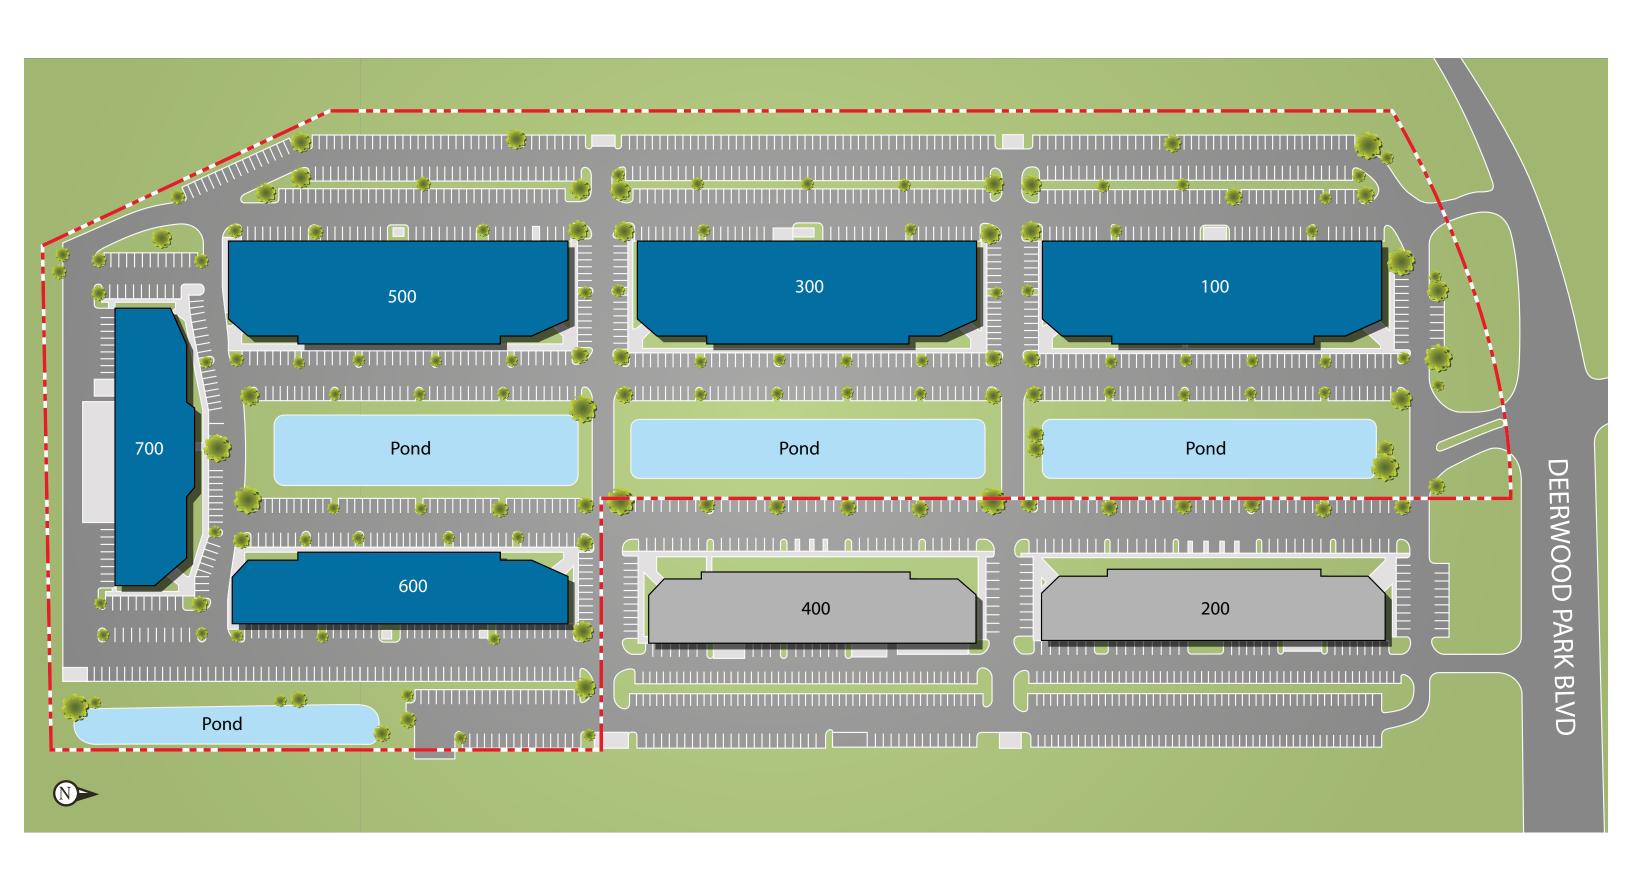

# GREYSTONE PARK

AT DEERWOOD

10550 Deerwood Park Boulevard







Located at the heart of I-295, Jacksonville's Beltway, and J. Turner Butler Boulevard (SR 202), Greystone Park at Deerwood boasts unparalleled visibility and accessibility from all directions. It serves as a pivotal hub linking the eastern beachside communities to Downtown Jacksonville.



5 **SINGLE STORY OFFICE** BUILDINGS TOTALING 210,000 SQUARE FEET



**OFFICE OR FLEX OPTIONS** AVAILABLE RANGING FROM 5,000 TO 50,000 SQUARE FEET



LAKEFRONT CAMPUS SETTING WITH PARK BENCHES



HIGH QUALITY TENANTS SUCH AS CRAWFORD & COMPANY, NEXT SCIENCE R&D, DJ & LINDSEY REAL ESTATE, AND FRONTLINE, AMONG OTHERS



PARKING RATIO 4.5 / 1,000 SF















### **SITE PLAN**



## **GREYSTONE PARK**







BLDG 700 • SUITE 700 • 8,800 SF

## **GREYSTONE PARK**







### **AREA AMENITIES**

# GREYSTONE PARK

#### DINING

- 1. Urban Vietnamese
- 2. Sushi Q
- 3. Burrito Gallery
- 4. Midtown Table
- 5. BJ's Restaurant & Brewhouse
- 6. Seasons 52
- 7. J. Alexander's Restaurant
- 8. Ted's Montana Grill
- 9. Bahama Breeze
- 10. Chuy's
- 11. Cheddar's Scratch Kitchen
- 12. PDQ Chicken
- 13. Flame Broiler
- 14. Culhane's Irish Pub

#### HOTELS

- 1. AC Hotel
- 2. Homewood Suites by Hilton
- 3. Holiday Inn Express & Suites
- 4. Tru By Hilton
- 5. Hyatt Place
- 6. Hilton Garden Inn

#### SHOPPING

- 1. St. John's Town Center
- 2. The Markets at Town Center
- 3. Tinseltown





## JACKSONVILLE CAPITAL PROJECTS









- Jacksonville Jaguar owner Shad Khan's Iguana Invest