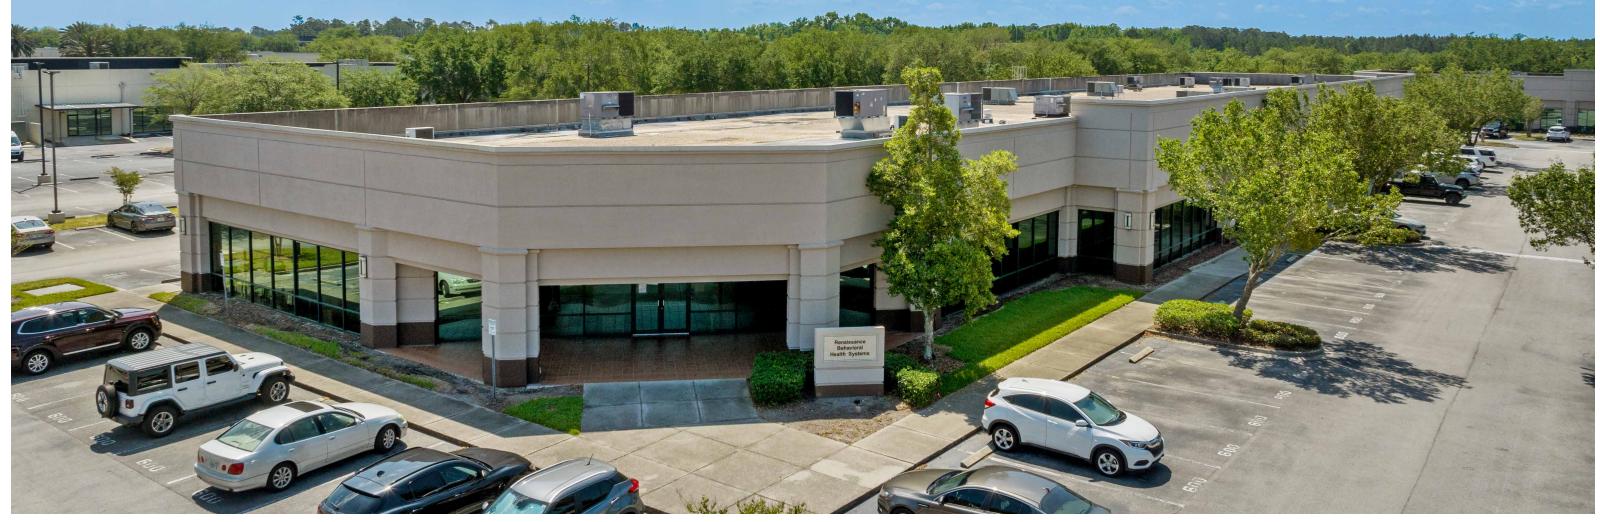

# GREYSTONE PARK

AT DEERWOOD

10550 Deerwood Park Boulevard

Located at the heart of I-295, Jacksonville's Beltway, and J. Turner Butler Boulevard (SR 202), Greystone Park at Deerwood boasts unparalleled visibility and accessibility from all directions. It serves as a pivotal hub linking the eastern beachside communities to Downtown Jacksonville.

5 **SINGLE STORY OFFICE** BUILDINGS TOTALING 210,000 SQUARE FEET

**OFFICE OR FLEX OPTIONS** AVAILABLE RANGING FROM 5,000 TO 50,000 SQUARE FEET

LAKEFRONT CAMPUS SETTING WITH PARK BENCHES

HIGH QUALITY TENANTS SUCH AS CRAWFORD & COMPANY, NEXT SCIENCE R&D, DJ & LINDSEY REAL ESTATE, AND FRONTLINE, AMONG OTHERS