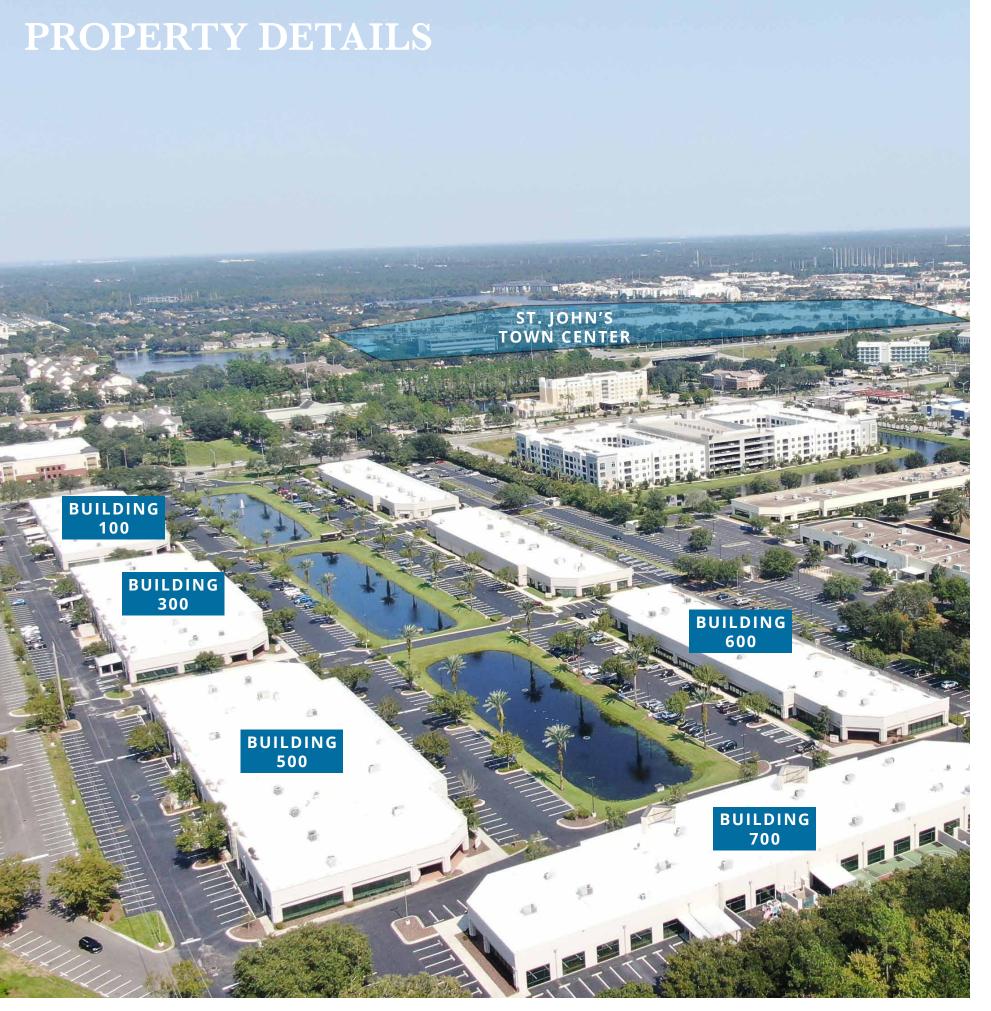

# GREYSTONE PARK

AT DEERWOOD

10550 Deerwood Park Boulevard







Located at the heart of I-295, Jacksonville's Beltway, and J. Turner Butler Boulevard (SR 202), Greystone Park at Deerwood boasts unparalleled visibility and accessibility from all directions. It serves as a pivotal hub linking the eastern beachside communities to Downtown Jacksonville.



5 **SINGLE STORY OFFICE** BUILDINGS TOTALING 210,000 SQUARE FEET



**OFFICE OR FLEX OPTIONS** AVAILABLE RANGING FROM 5,000 TO 50,000 SQUARE FEET



LAKEFRONT CAMPUS SETTING WITH PARK BENCHES



HIGH QUALITY TENANTS SUCH AS CRAWFORD & COMPANY, NEXT SCIENCE R&D, DJ & LINDSEY REAL ESTATE, AND FRONTLINE, AMONG OTHERS



PARKING RATIO 4.5 / 1,000 SF















### **SITE PLAN**



## **GREYSTONE PARK**







BLDG 700 • SUITE 700 • 8,800 SF

## **GREYSTONE PARK**







### **AREA AMENITIES**

# GREY