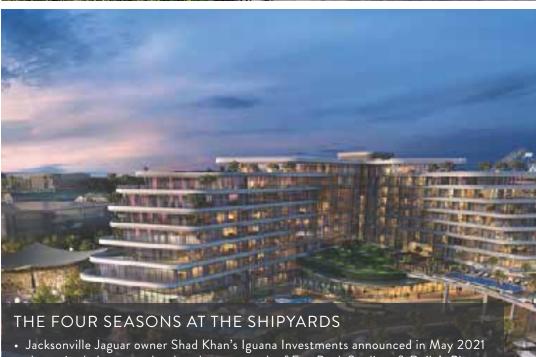

## JACKSONVILLE CAPITAL PROJECTS

- Jacksonville Jaguar owner Shad Khan's Iguana Investments announced in May 2021 the revised plans to redevelop the area south of EverBank Stadium & Daily's Place (the Jacksonville Shipyards and Metropolitan Park)
- \$484M Phase I includes a Four Seasons Hotel (176 rooms and 25 residential condos) and 6-story 157K SF Class A office building opening late 2025
- Phase II includes a 42K SF orthopedic sports medicine campus by Baptist Health,
  15K SF of street-level retail, parking structure, and possibly a residential component