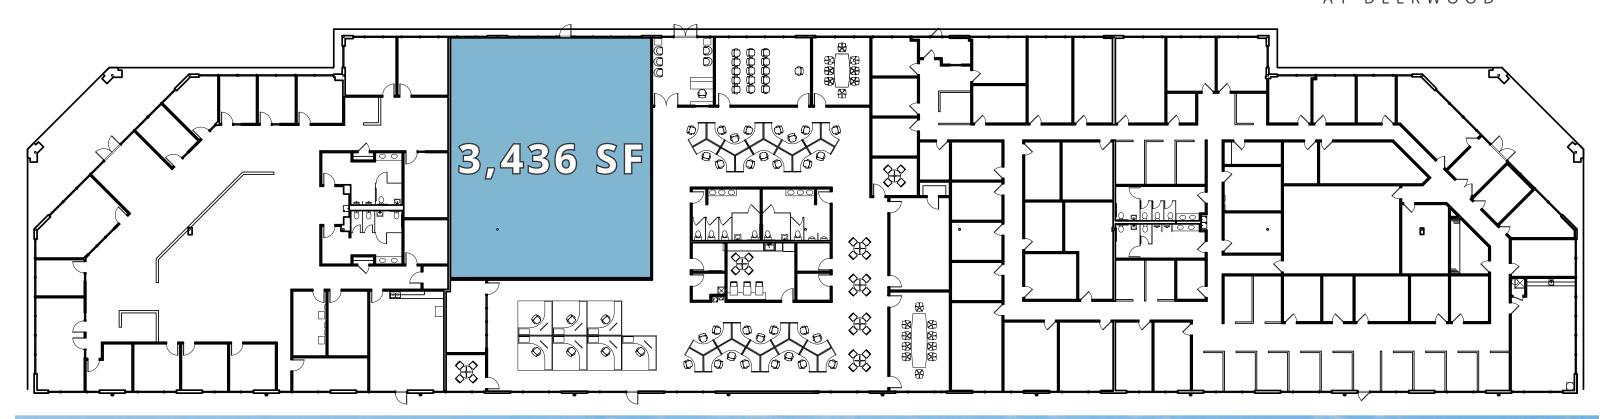

# GREYSTONE PARK

AT DEERWOOD

10550 Deerwood Park Boulevard







Located at the heart of I-295, Jacksonville's Beltway, and J. Turner Butler Boulevard (SR 202), Greystone Park at Deerwood boasts unparalleled visibility and accessibility from all directions. It serves as a pivotal hub linking the eastern beachside communities to Downtown Jacksonville.



5 **SINGLE STORY OFFICE** BUILDINGS TOTALING 210,000 SQUARE FEET



**OFFICE OR FLEX OPTIONS** AVAILABLE RANGING FROM 5,000 TO 50,000 SQUARE FEET



LAKEFRONT CAMPUS SETTING WITH PARK BENCHES



HIGH QUALITY TENANTS SUCH AS CRAWFORD & COMPANY, NEXT SCIENCE R&D, DJ & LINDSEY REAL ESTATE, AND FRONTLINE, AMONG OTHERS



PARKING RATIO 4.5 / 1,000 SF















### **SITE PLAN**



## **GREYSTONE PARK**







BLDG 700 • SUITE 700 • 8,800 SF

## **GREYSTONE PARK**







### **AREA AMENITIES**

# GREYSTONE PARK

#### DINING

- 1. Urban Vietnamese
- 2. Sushi Q
- 3. Burrito Gallery
- 4. Midtown Table
- 5. BJ's Restaurant & Brewhouse
- 6. Seasons 52
- 7. J. Alexander's Restaurant
- 8. Ted's Montana Grill
- 9. Bahama Breeze
- 10. Chuy's
- 11. Cheddar's Scratch Kitchen
- 12. PDQ Chicken
- 13. Flame Broiler
- 14. Culhane's Irish Pub

#### HOTELS

- 1. AC Hotel
- 2. Homewood Suites by Hilton
- 3. Holiday Inn Express & Suites
- 4. Tru By Hilton
- 5. Hyatt Place
- 6. Hilton Garden Inn

#### SHOPPING

- 1. St. John's Town Center
- 2. The Markets at Town Center
- 3. Tinseltown





## JACKSONVILLE CAPITAL PROJECTS









- Jacksonville Jaguar owner Shad Khan's Iguana Investments announced in May 2021