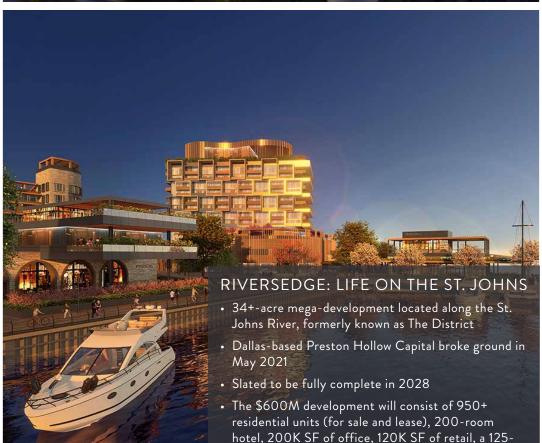

16 • 10550 DEERWOOD PARK BOULEVARD

slip marina, and 4 public park spaces (3.5-acres)

NOW LEASING | UP TO 44,376 SF