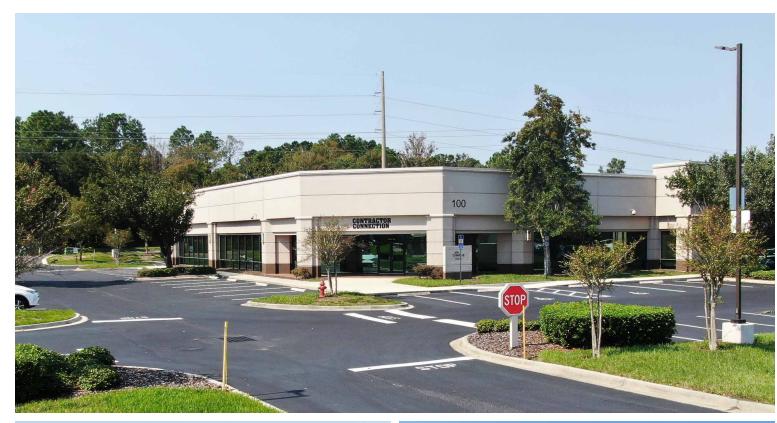

# GREYSTONE PARK

AT DEERWOOD

10550 Deerwood Park Boulevard







Located at the heart of I-295, Jacksonville's Beltway, and J. Turner Butler Boulevard (SR 202), Greystone Park at Deerwood boasts unparalleled visibility and accessibility from all directions. It serves as a pivotal hub linking the eastern beachside communities to Downtown Jacksonville.



5 **SINGLE STORY OFFICE** BUILDINGS TOTALING 210,000 SQUARE FEET



**OFFICE OR FLEX OPTIONS** AVAILABLE RANGING FROM 5,000 TO 50,000 SQUARE FEET



LAKEFRONT CAMPUS SETTING WITH PARK BENCHES



HIGH QUALITY TENANTS SUCH AS CRAWFORD & COMPANY, NEXT SCIENCE R&D, DJ & LINDSEY REAL ESTATE, AND FRONTLINE, AMONG OTHERS



PARKING RATIO 4.5 / 1,000 SF















### **SITE PLAN**



## **GREYSTONE PARK**







BLDG 700 • SUITE 700 • 8,800 SF

## **GREYSTONE PARK**







### **AREA AMENITIES**

# GREYSTONE PARK

#### DINING

- 1. Urban Vietnamese
- 2. Sushi Q
- 3. Burrito Gallery
- 4. Midtown Table
- 5. BJ's Restaurant & Brewhouse
- 6. Seasons 52
- 7. J. Alexander's Restaurant
- 8. Ted's Montana Grill
- 9. Bahama Breeze
- 10. Chuy's
- 11. Cheddar's Scratch Kitchen
- 12. PDQ Chicken
- 13. Flame Broiler
- 14. Culhane's Irish Pub

#### HOTELS

- 1. AC Hotel
- 2. Homewood Suites by Hilton
- 3. Holiday Inn Express & Suites
- 4. Tru By Hilton
- 5. Hyatt Place
- 6. Hilton Garden Inn

#### SHOPPING

- 1. St. John's Town Center
- 2. The Markets at Town Center
- 3. Tinseltown





## JACKSONVILLE CAPITAL PROJECTS









- Jacksonville Jagua