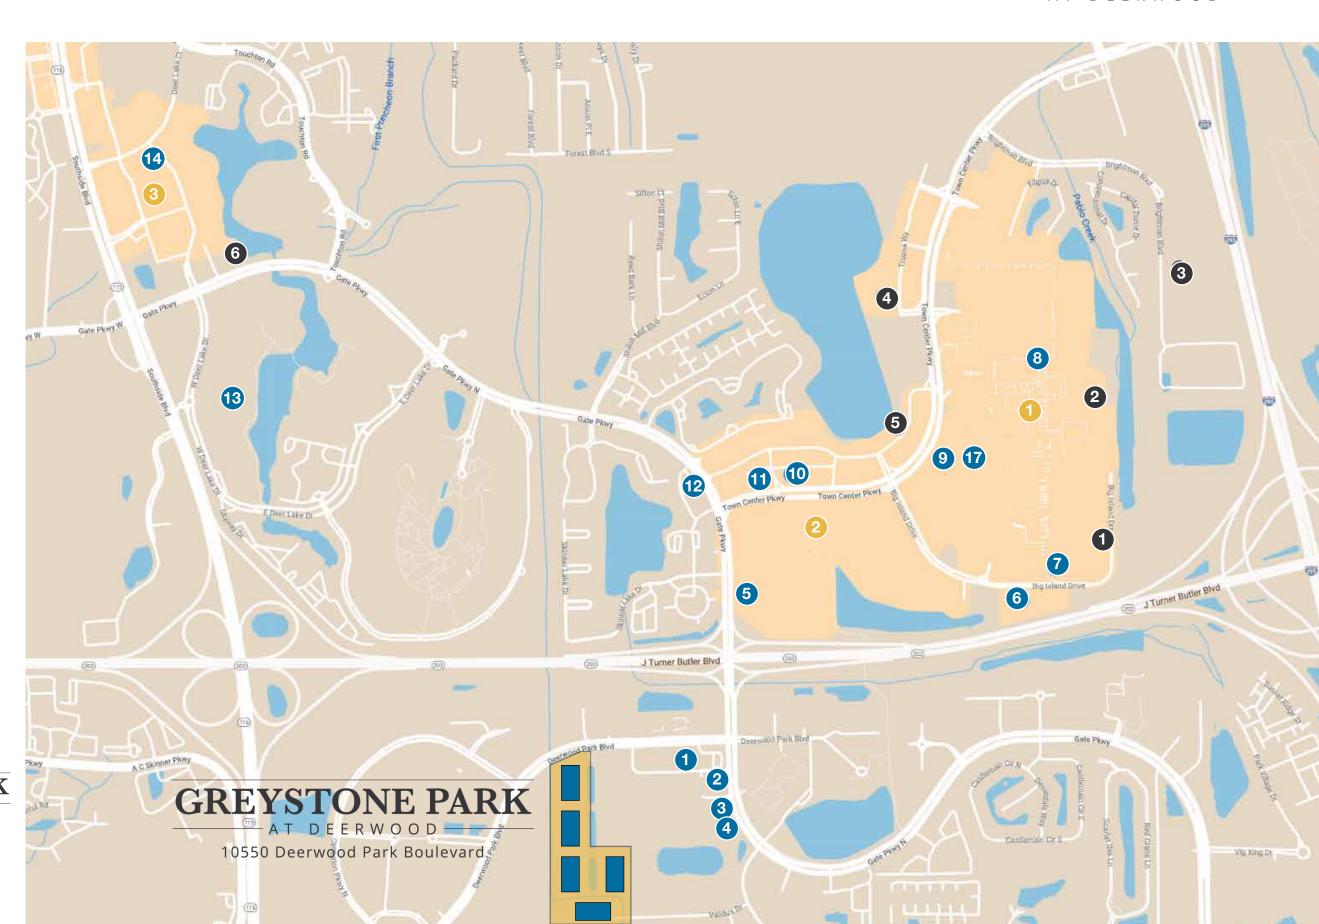

### **AREA AMENITIES**

#### DINING

- 1. Urban Vietnamese
- 2. Sushi Q
- 3. Burrito Gallery
- 4. Midtown Table
- 5. BJ's Restaurant & Brewhouse
- 6. Seasons 52
- 7. J. Alexander's Restaurant
- 8. Ted's Montana Grill
- 9. Bahama Breeze
- 10. Chuy's
- 11. Cheddar's Scratch Kitchen
- 12. PDQ Chicken
- 13. Flame Broiler
- 14. Culhane's Irish Pub

#### HOTELS

- 1. AC Hotel
- 2. Homewood Suites by Hilton
- 3. Holiday Inn Express & Suites
- 4. Tru By Hilton
- 5. Hyatt Place
- 6. Hilton Garden Inn

#### SHOPPING

- 1. St. John's Town Center
- 2. The Markets at Town Center
- 3. Tinseltown