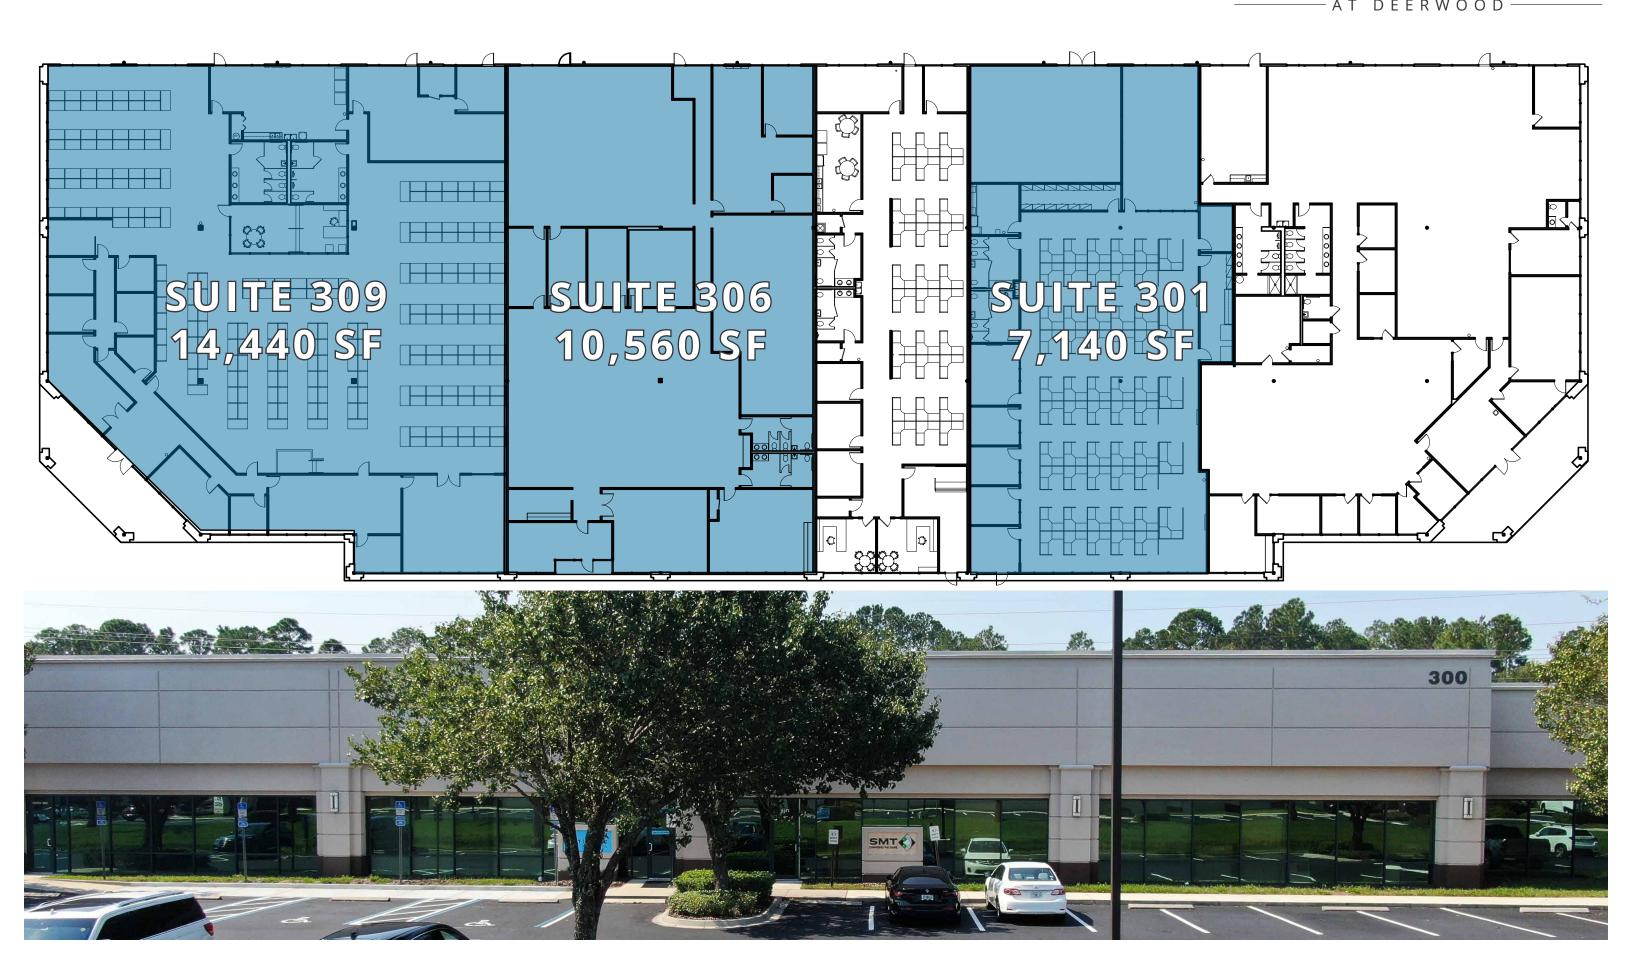

# GREYSTONE PARK

AT DEERWOOD

10550 Deerwood Park Boulevard







Located at the heart of I-295, Jacksonville's Beltway, and J. Turner Butler Boulevard (SR 202), Greystone Park at Deerwood boasts unparalleled visibility and accessibility from all directions. It serves as a pivotal hub linking the eastern beachside communities to Downtown Jacksonville.



5 **SINGLE STORY OFFICE** BUILDINGS TOTALING 210,000 SQUARE FEET



**OFFICE OR FLEX OPTIONS** AVAILABLE RANGING FROM 5,000 TO 50,000 SQUARE FEET



LAKEFRONT CAMPUS SETTING WITH PARK BENCHES



HIGH QUALITY TENANTS SUCH AS CRAWFORD & COMPANY, NEXT SCIENCE R&D, DJ & LINDSEY REAL ESTATE, AND FRONTLINE, AMONG OTHERS



PARKING RATIO 4.5 / 1,000 SF















### **SITE PLAN**



## **GREYSTONE PARK**







BLDG 700 • SUITE 700 • 8,800 SF

## **GREYSTONE PARK**







### **AREA AMENITIES**

# GREYSTONE PARK

#### DINING

- 1. Urban Vietnamese
- 2. Sushi Q
- 3. Burrito Gallery
- 4. Midtown Table
- 5. BJ's Restaurant & Brewhouse
- 6. Seasons 52
- 7. J. Alexander's Restaurant
- 8. Ted's Montana Grill
- 9. Bahama Breeze
- 10. Chuy's
- 11. Cheddar's Scratch Kitchen
- 12. PDQ Chicken
- 13. Flame Broiler
- 14. Culhane's Irish Pub

#### HOTELS

- 1. AC Hotel
- 2. Homewood Suites by Hilton
- 3. Holiday Inn Express & Suites
- 4. Tru By Hilton
- 5. Hyatt Place
- 6. Hilton Garden Inn

#### SHOPPING

- 1. St. John's Town Center
- 2. The Markets at Town Center
- 3. Tinseltown





## JACKSONVILLE CAPITAL PROJECTS









- Jacksonville Jaguar owner Shad Khan's Iguana Investments announced in May 20