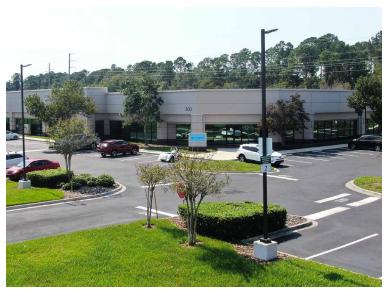

# GREYSTONE PARK

AT DEERWOOD

10550 Deerwood Park Boulevard







Located at the heart of I-295, Jacksonville's Beltway, and J. Turner Butler Boulevard (SR 202), Greystone Park at Deerwood boasts unparalleled visibility and accessibility from all directions. It serves as a pivotal hub linking the eastern beachside communities to Downtown Jacksonville.



5 **SINGLE STORY OFFICE** BUILDINGS TOTALING 210,000 SQUARE FEET



**OFFICE OR FLEX OPTIONS** AVAILABLE RANGING FROM 5,000 TO 50,000 SQUARE FEET



LAKEFRONT CAMPUS SETTING WITH PARK BENCHES



HIGH QUALITY TENANTS SUCH AS CRAWFORD & COMPANY, NEXT SCIENCE R&D, DJ & LINDSEY REAL ESTATE, AND FRONTLINE, AMONG OTHERS



PARKING RATIO 4.5 / 1,000 SF















### **SITE PLAN**



## **GREYSTONE PARK**







BLDG 700 • SUITE 700 • 8,800 SF

## **GREYSTONE PARK**







### **AREA AMENITIES**

# GREYSTONE PARK

#### DINING

- 1. Urban Vietnamese
- 2. Sushi Q
- 3. Burrito Gallery
- 4. Midtown Table
- 5. BJ's Restaurant & Brewhouse
- 6. Seasons 52
- 7. J. Alexander's Restaurant
- 8. Ted's Montana Grill
- 9. Bahama Breeze
- 10. Chuy's
- 11. Cheddar's Scratch Kitchen
- 12. PDQ Chicken
- 13. Flame Broiler
- 14. Culhane's Irish Pub

#### HOTELS

- 1. AC Hotel
- 2. Homewood Suites by Hilton
- 3. Holiday Inn Express & Suites
- 4. Tru By Hilton
- 5. Hyatt Place
- 6. Hilton Garden Inn

#### SHOPPING

- 1. St. John's Town Center
- 2. The Markets at Town Center
- 3. Tinseltown





## JACKSONVILLE CAPITAL PROJECTS









- Jacksonville Jaguar owner