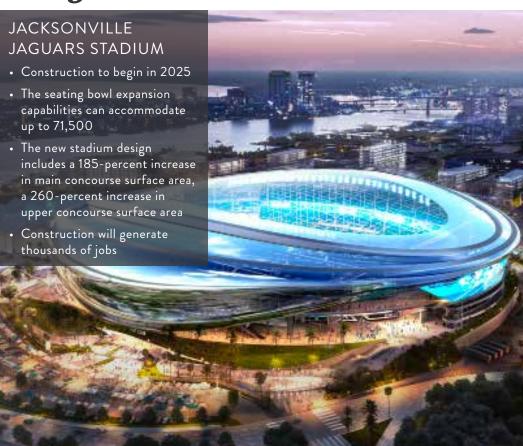

## JACKSONVILLE CAPITAL PROJECTS

- Jacksonville Jaguar owner Shad Khan's Iguana Investments announced in May 2021 the revised plans to redevelop the area south of EverBank Stadium & Daily's Place (the Jacksonville Shipyards and Metropolitan Park)
- \$484M Phase I includes a Four Seasons Hotel (176 rooms and 25 residential condos) and 6-story 157K SF Class A office building opening late 2025
- Phase II includes a 42K SF orthopedic sports medicine campus by Baptist Health,
  15K SF of street-level retail, parking structure, and possibly a residential component