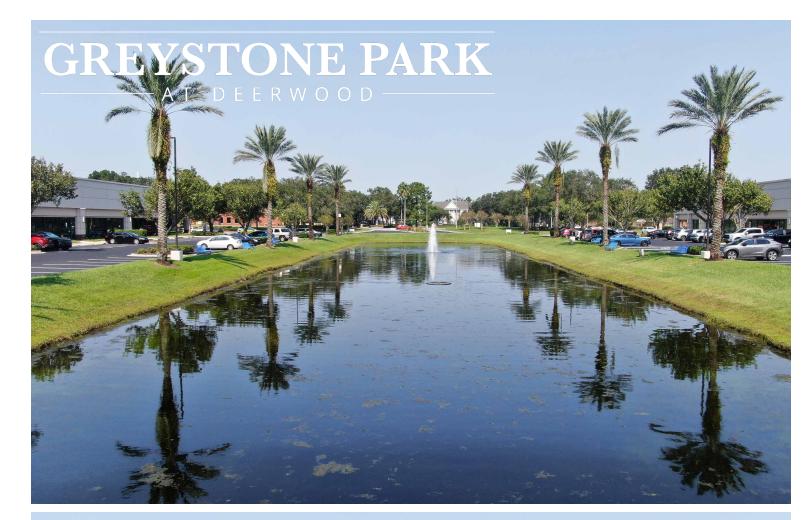

# GREYSTONE PARK

AT DEERWOOD

10550 Deerwood Park Boulevard

Located at the heart of I-295, Jacksonville's Beltway, and J. Turner Butler Boulevard (SR 202), Greystone Park at Deerwood boasts unparalleled visibility and accessibility from all directions. It serves as a pivotal hub linking the eastern beachside communities to Downtown Jacksonville.

5 **SINGLE STORY OFFICE** BUILDINGS TOTALING 210,000 SQUARE FEET

**OFFICE OR FLEX OPTIONS** AVAILABLE RANGING FROM 5,000 TO 50,000 SQUARE FEET

LAKEFRONT CAMPUS SETTING WITH PARK BENCHES

HIGH QUALITY TENANTS SUCH AS CRAWFORD & COMPANY, NEXT SCIENCE R&D, DJ & LINDSEY REAL ESTATE, AND FRONTLINE, AMONG OTHERS