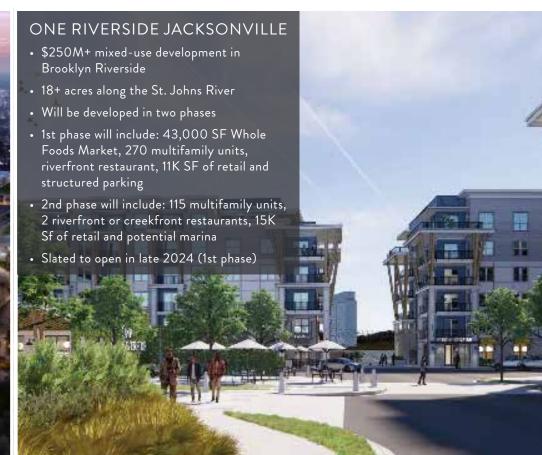

16 • 10550 DEERWOOD PARK BOULEVARD

slip marina, and 4 public park spaces (3.5-acres)

NOW LEASING | UP TO 44,376 SF