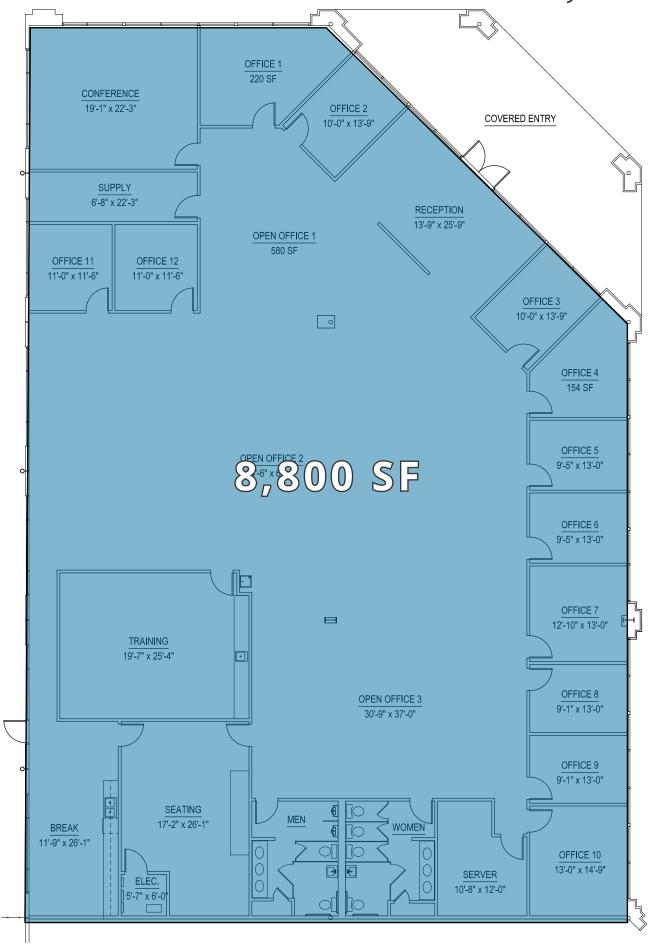

10550 Deerwood Park Boulevard







Located at the heart of I-295, Jacksonville's Beltway, and J. Turner Butler Boulevard (SR 202), Greystone Park at Deerwood boasts unparalleled visibility and accessibility from all directions. It serves as a pivotal hub linking the eastern beachside communities to Downtown Jacksonville.



5 **SINGLE STORY OFFICE** BUILDINGS TOTALING 210,000 SQUARE FEET



**OFFICE OR FLEX OPTIONS** AVAILABLE RANGING FROM 5,000 TO 50,000 SQUARE FEET



LAKEFRONT CAMPUS SETTING WITH PARK BENCHES



HIGH QUALITY TENANTS SUCH AS CRAWFORD & COMPANY, NEXT SCIENCE R&D, DJ & LINDSEY REAL ESTATE, AND FRONTLINE, AMONG OTHERS



PARKING RATIO 4.5 / 1,000 SF















### **SITE PLAN**



## **GREYSTONE PARK**







BLDG 700 • SUITE 700 • 8,800 SF

## **GREYSTONE PARK**







### **AREA AMENITIES**

# GREYSTONE PARK

#### DINING

- 1. Urban Vietnamese
- 2. Sushi Q
- 3. Burrito Gallery
- 4. Midtown Table
- 5. BJ's Restaurant & Brewhouse
- 6. Seasons 52
- 7. J. Alexander's Restaurant
- 8. Ted's Montana Grill
- 9. Bahama Breeze
- 10. Chuy's
- 11. Cheddar's Scratch Kitchen
- 12. PDQ Chicken
- 13. Flame Broiler
- 14. Culhane's Irish Pub

#### HOTELS

- 1. AC Hotel
- 2. Homewood Suites by Hilton
- 3. Holiday Inn Express & Suites
- 4. Tru By Hilton
- 5. Hyatt Place
- 6. Hilton Garden Inn

#### SHOPPING

- 1. St. John's Town Center
- 2. The Markets at Town Center
- 3. Tinseltown





## JACKSONVILLE CAPITAL PROJECTS









- Jacksonville Jaguar owner Shad Khan's Iguana Investments announced in May 2021 the revised plans to redevelop the area south of EverBank Sta