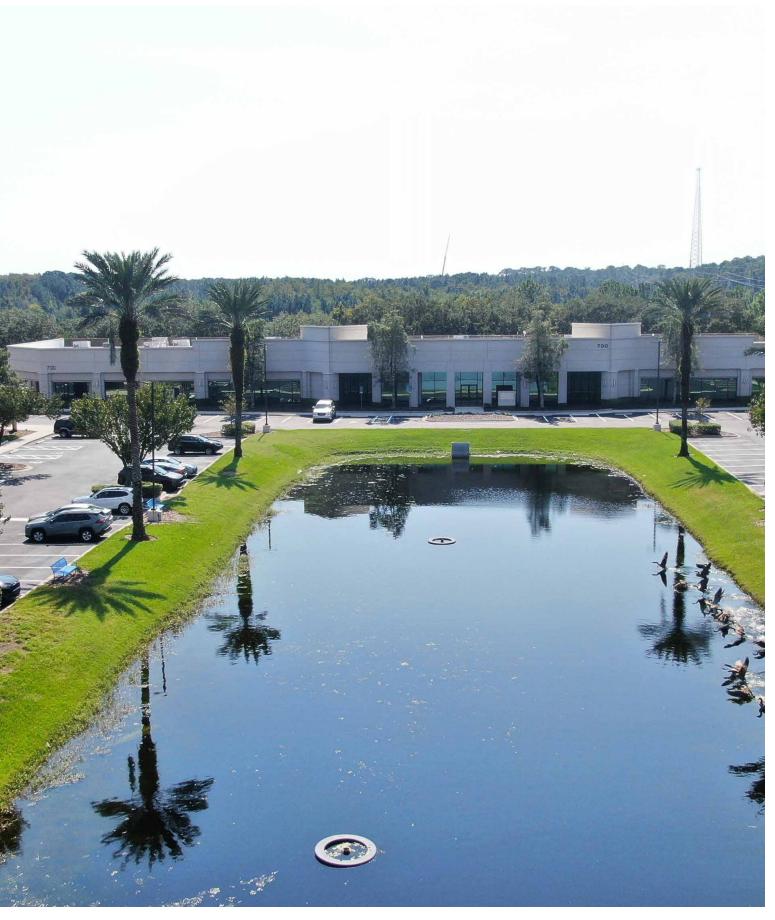

5 **SINGLE STORY OFFICE** BUILDINGS TOTALING 210,000 SQUARE FEET

**OFFICE OR FLEX OPTIONS** AVAILABLE RANGING FROM 5,000 TO 50,000 SQUARE FEET

LAKEFRONT CAMPUS SETTING WITH PARK BENCHES

HIGH QUALITY TENANTS SUCH AS CRAWFORD & COMPANY, NEXT SCIENCE R&D, DJ & LINDSEY REAL ESTATE, AND FRONTLINE, AMONG OTHERS