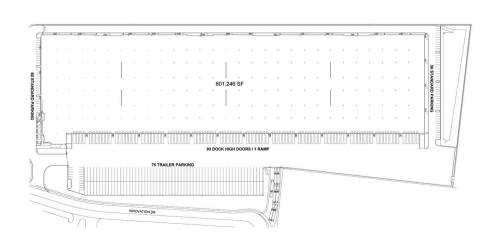

### **Property Features**

| RBA             | 601,246 Square Feet        |
|-----------------|----------------------------|
| Site            | 26.95 Acres                |
| Clear Height    | 32'                        |
| Loading Docks   | 95 ext                     |
| HVAC            | Yes                        |
| Fire Protection | Yes                        |
| Access          | 24/7, Turnkey              |
| Warehouse       | 300 - 598,246 SF Divisible |
| Private Office  | 300 - 3,000 SF Divisible   |