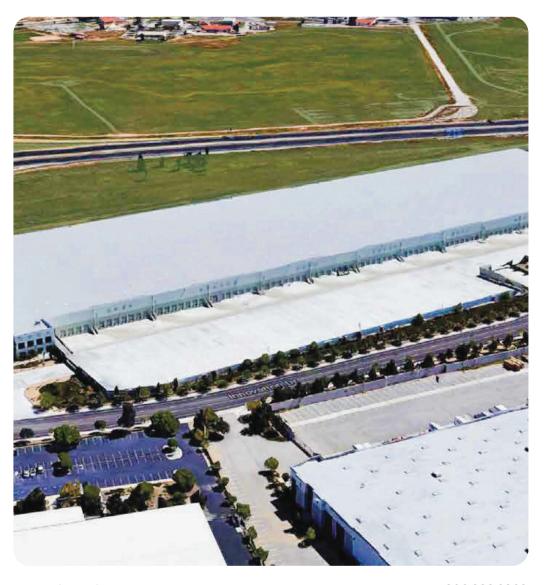

# Riverside

Facility Map

www.cubework.com 800.338.6369

- 9 14600 Innovation Dr., Riverside, CA 92518
- **©** 800-338-6369

### **Property Features**

| RBA             | 601,246 Square Feet        |
|-----------------|----------------------------|
| Site            | 26.95 Acres                |
| Clear Height    | 32'                        |
| Loading Docks   | 95 ext                     |
| HVAC            | Yes                        |
| Fire Protection | Yes                        |
| Access          | 24/7, Turnkey              |
| Warehouse       | 300 - 598,246 SF Divisible |
| Private Office  | 300 - 3,000 SF Divisible   |