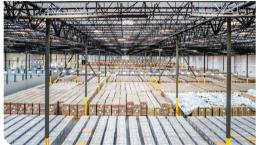

### **Property Features**

| RBA             | 601,246 Square Feet        |
|-----------------|----------------------------|
| Site            | 26.95 Acres                |
| Clear Height    | 32'                        |
| Loading Docks   | 95 ext                     |
| HVAC            | Yes                        |
| Fire Protection | Yes                        |
| Access          | 24/7, Turnkey              |
| Warehouse       | 300 - 598,246 SF Divisible |
| Private Office  | 300 - 3,000 SF Divisible   |