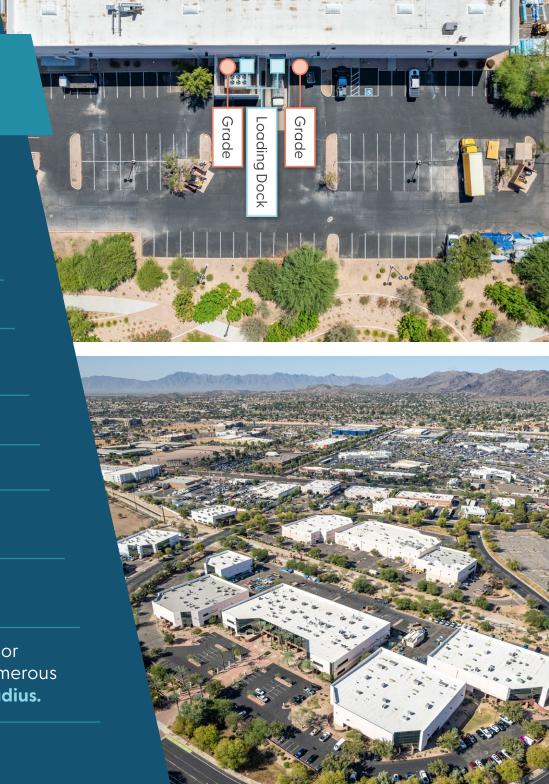

## PROPERTY FEATURES

±25k - ±52,542 SF

2 Grade/ 2 Loading Dock

100% AC throughout

Perfect space for manufacturing, distribution or assembly users!

Power: 2200a expandable to 3600a

Available Immediately

The building is **one of 12 buildings** in a **±258,000 SF** business park.

The property features **grade level loading** with an optional **truckwell**.

The I-10 freeway is **one mile** from the building. Sky Harbor International Airport is a **10-minute drive**. There are numerous restaurants, hotels and retail stores within a **one mile radius**.