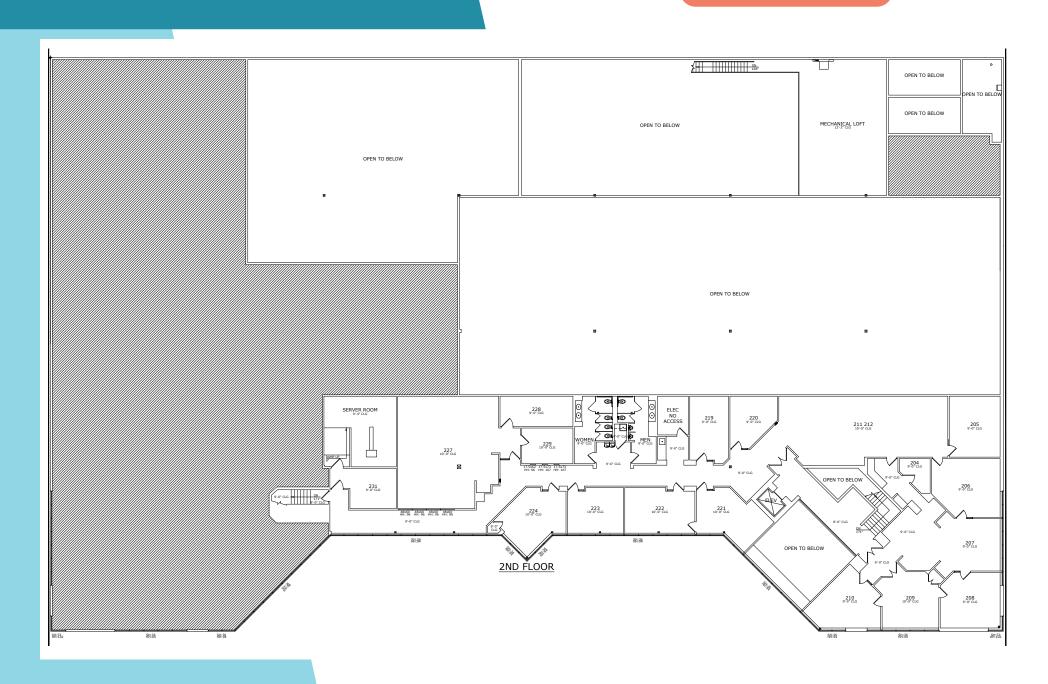

## PROPERTY FEATURES

±25k - ±52,542 SF

2 Grade/ 2 Loading Dock

100% AC throughout

Perfect space for manufacturing, distribution or assembly users!

Power: 2200a expandable to 3600a

Available Immediately

The building is **one of 12 buildings** in a **±258,000 SF** business park.

The property features **grade level loading** with an optional **truckwell**.

The I-10 freeway is **one mile** from the building. Sky Harbor International Airport is a **10-minute drive**. There are numerous restaurants, hotels and retail stores within a **one mile radius**.





## FIRST FLOOR CURRENT

### VIRTUAL TOUR



# SECOND FLOOR CURRENT

#### VIRTUAL TOUR



## FIRST FLOOR FUTURE



## **CONTACT US**

Keri Scott, SIOR
Senior Vice President
602 386 7153
keri.scott@colliers.com

Alex Kas-Marogi Associate 248 881 6376 alex.kas-marogi@colliers.com



2390 E Camelback Rd, Ste 100 Phoenix, AZ 85016 602 222 5000 colliers.com/arizona

This document has been prepared by Colliers for advertising and general information only. Colliers makes no guarantees, representations or warranties of any kind, expressed or implied, regarding the information including, but not limited to, warranties of content, accuracy and reliability. Any interested party should undertake their own inquiries as to the accuracy of the information. Colliers excludes unequivocally all inferred or implied terms, conditions and warranties arising out of this document and excludes all l