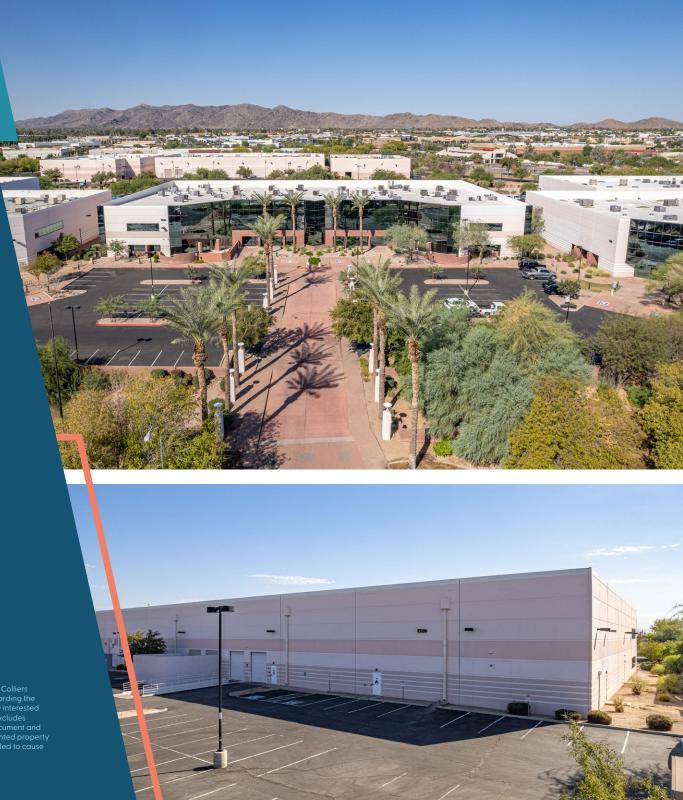

## PROPERTY FEATURES

±25k - ±52,542 SF

2 Grade/ 2 Loading Dock

100% AC throughout

Perfect space for manufacturing, distribution or assembly users!

Power: 2200a expandable to 3600a

Available Immediately

The building is **one of 12 buildings** in a **±258,000 SF** business park.

The property features **grade level loading** with an optional **truckwell**.

The I-10 freeway is **one mile** from the building. Sky Harbor International Airport is a **10-minute drive**. There are numerous restaurants, hotels and retail stores within a **one mile radius**.