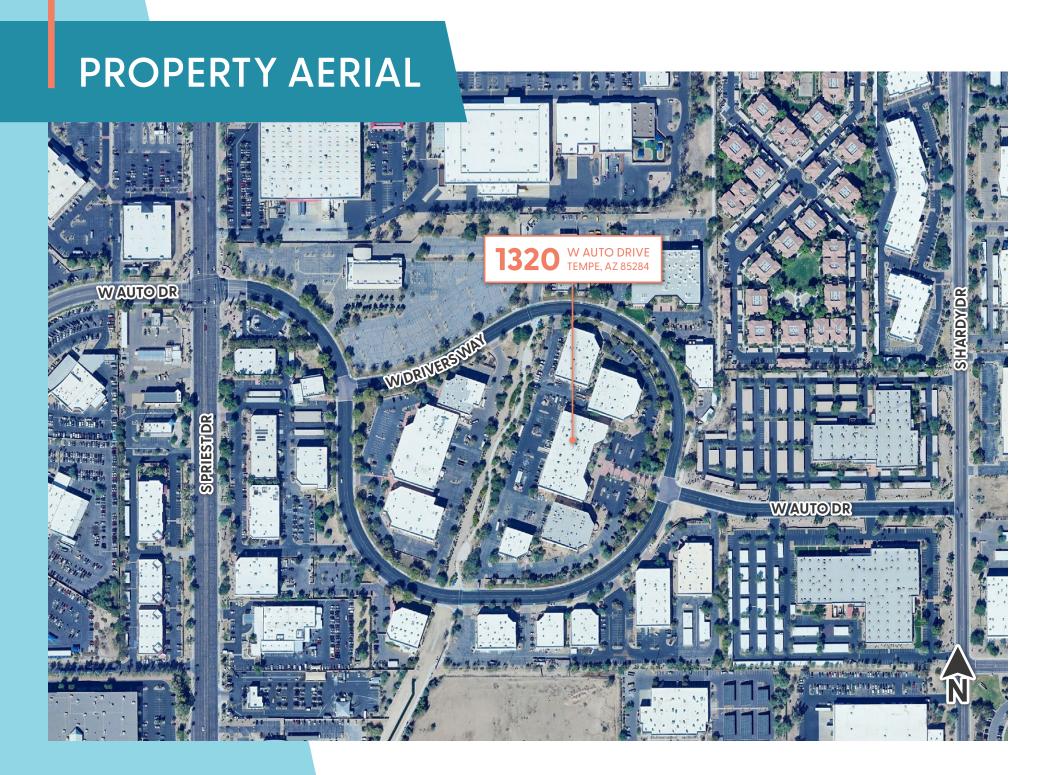

The property features **grade level loading** with an optional **truckwell**.

The I-10 freeway is **one mile** from the building. Sky Harbor International Airport is a **10-minute drive**. There are numerous restaurants, hotels and retail stores within a **one mile radius**.