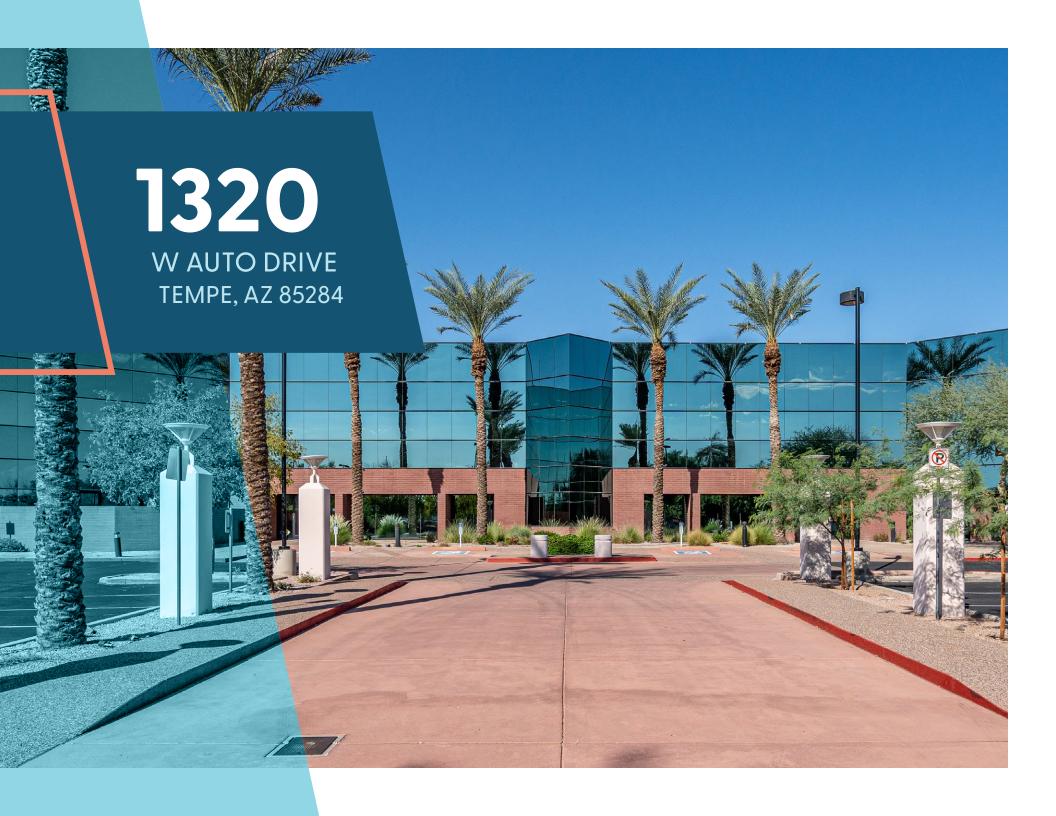

## PROPERTY FEATURES

±25k - ±52,542 SF

2 Grade/ 2 Loading Dock

100% AC throughout

Perfect space for manufacturing, distribution or assembly users!

Power: 2200a expandable to 3600a

Available Immediately

The building is **one of 12 buildings** in a **±258,000 SF** business park.