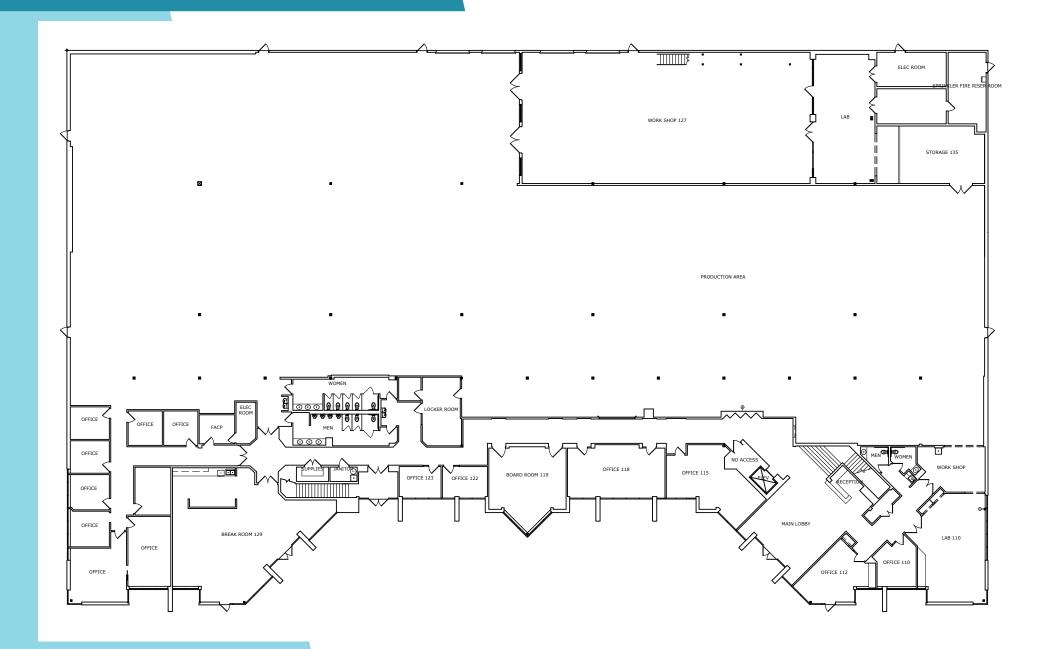

## PROPERTY FEATURES

±25k - ±52,542 SF

2 Grade/ 2 Loading Dock

100% AC throughout

Perfect space for manufacturing, distribution or assembly users!

Power: 2200a expandable to 3600a

Available Immediately

The building is **one of 12 buildings** in a **±258,000 SF** business park.

The property features **grade level loading** with an optional **truckwell**.

The I-10 freeway is **one mile** from the building. Sky Harbor International Airport is a **10-minute drive**. There are numerous restaurants, hotels and retail stores within a **one mile radius**.





## FIRST FLOOR CURRENT

### VIRTUAL TOUR



# SECOND FLOOR CURRENT

#### VIRTUAL TOUR



## FIRST FLOOR FUTURE



## **CONTACT US**

Keri Scott, SIOR
Senior Vice President
602 386 7153
keri.scott@colliers.com

Alex Kas-Marogi Associate 248 881 6376 alex.kas-marogi@colliers.com



2390 E Camelback Rd, Ste 100 Phoenix, AZ 85016 602 222 5000 colliers.com/arizona

This document has been prepared by Colliers for advertising and general information only. Colliers makes no guarantees, representations or warranties of any kind, expressed or implied, regarding the information including, but not limited to, warranties of content, accuracy and reliability. Any interested party should undertake their own inquiries as to the accuracy of the information. Colliers excludes unequivocally all inferred or implied terms, conditions and warranties arising out of this document and excludes all liability for loss and dam