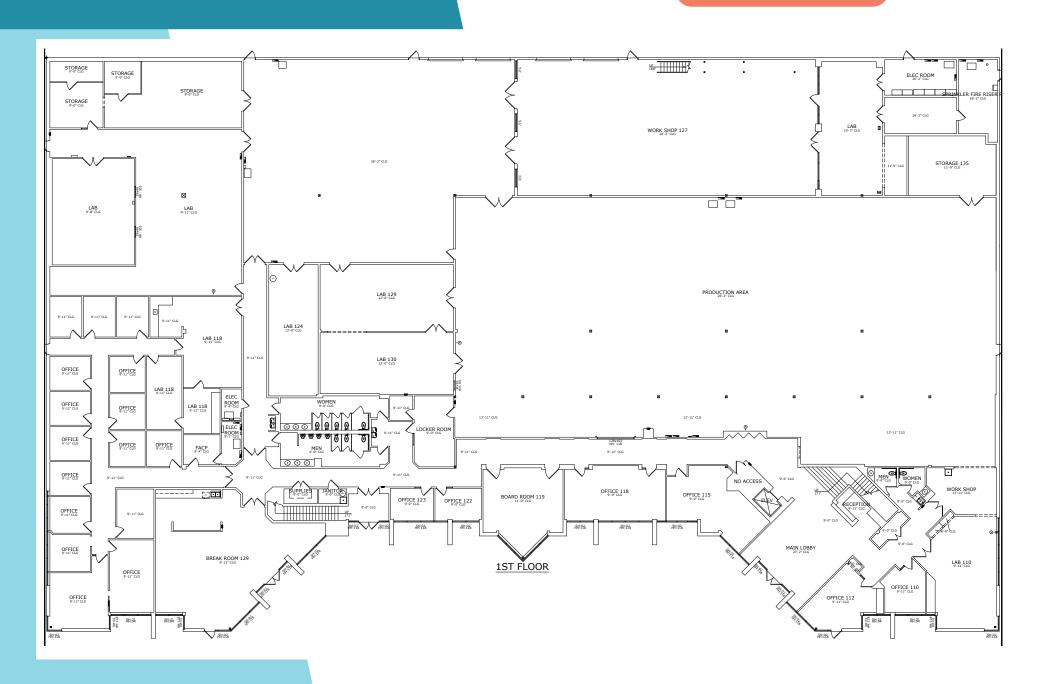

## PROPERTY FEATURES

±25k - ±52,542 SF

2 Grade/ 2 Loading Dock

100% AC throughout

Perfect space for manufacturing, distribution or assembly users!

Power: 2200a expandable to 3600a

Available Immediately

The building is **one of 12 buildings** in a **±258,000 SF** business park.

The property features **grade level loading** with an optional **truckwell**.

The I-10 freeway is **one mile** from the building. Sky Harbor International Airport is a **10-minute drive**. There are numerous restaurants, hotels and retail stores within a **one mile radius**.





## FIRST FLOOR CURRENT

### VIRTUAL TOUR



# SECOND FLOOR CURRENT

#### VIRTUAL TOUR



## FIRST FLOOR FUTURE



## **CONTACT US**

Keri Scott, SIOR
Senior Vice President
602 386 7153
keri.scott@colliers.com

Alex Kas-Marogi Associate 248 881 6376 alex.kas-marogi@colliers.com



2390 E Camelback Rd, Ste 100 Phoenix, AZ 85016 602 222 5000 colliers.com/arizona

This document has been prepared by Colliers for advertising and general information only. Colliers makes no guarantees, representations or warranties of any kind, expressed or implied, regarding the information including, but not limited to, warranties of content, accuracy and reliability. Any interested party should undertake their own inquiries as to the accuracy of the information. Colliers excludes unequivocally all inferred or implied terms, conditions and warranties ar