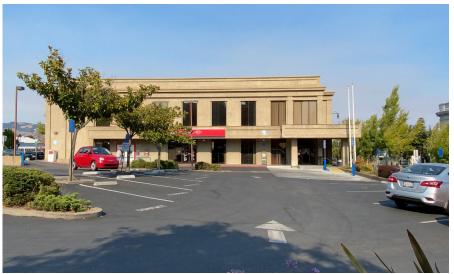

# PROMINENT DOWNTOWN LOCATION WITH PARKING

## **DESCRIPTION**

Unique opportunity to experience the advantages of incredible visibility, strong traffic counts and a highly desirable on-site parking lot while also receiving the many benefits of Petaluma's historic downtown.

Originally constructed for Bank of America, the entire first floor will be available October 1, 2024. Currently, the space is 7,714sf and consists of a mostly open floor plan, with a few perimeter offices. The suite can potentially be demised down to approximately 3,500sf+/to accommodate two separate tenants. Flexible M2 zoning allows a vast multitude of uses including restaurants, beer gardens, retail offices (real estate, insurance, title companies, etc.), fitness uses, traditional retail, services etc. Available for the first time in the building's history, you do not want to miss this unique opportunity!

# 200 KENTUCKY ST, PETALUMA, CA PHOTOS

200 KENTUCKY ST PETALUMA, CA