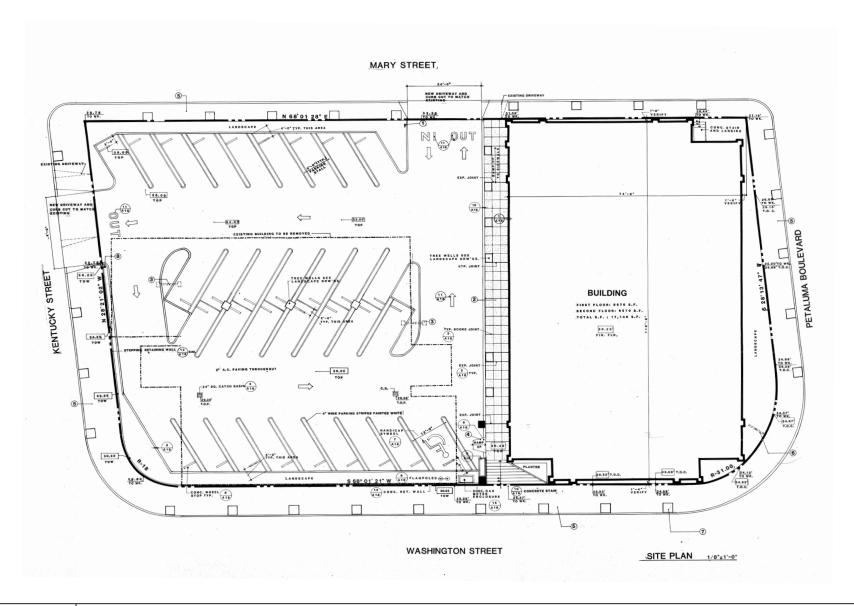

# 200 KENTUCKY ST, PETALUMA, CA SITE PLAN

200 KENTUCKY ST PETALUMA, CA

# PROMINENT DOWNTOWN LOCATION WITH PARKING

## **DESCRIPTION OF AREA**

One of the best locations in downtown Petaluma, this unique opportunity occupies a full city block including its enviable on-site parking lot. Uniquely visible from the highly trafficked intersection of Petaluma Blvd. and Washington St. in addition to the signalized intersection of Washington and Kentucky St. Enjoy the benefits of a thriving pedestrian-oriented Downtown in this incredible location. The Downtown district is the heart of Petaluma. Centered on the Petaluma River, the Downtown area offers a mix of retail, residential, awardwinning restaurants and office uses. Special legendary Butter and Eggs Day Parade, Antique Fairs, Art & Garden Faire, Jazz Festivals, A Taste of Petaluma, Santa & Mrs. Claus Riverboat arrival, holiday events and more make this truly a unique location. Easily accessible to Highway 101.