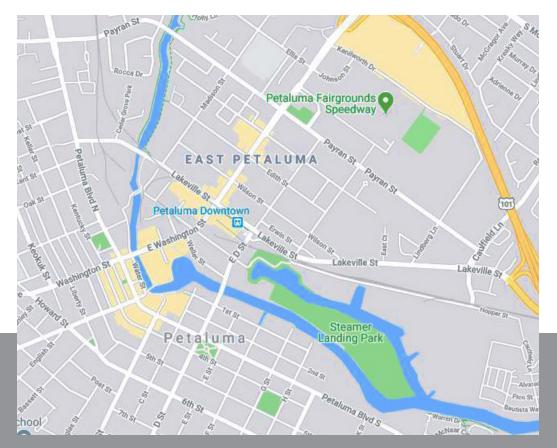

# 200 KENTUCKY ST, PETALUMA, CA AERIAL MAP

200 KENTUCKY ST PETALUMA, CA

## **DESCRIPTION OF AREA**

One of the best locations in downtown Petaluma, this unique opportunity occupies a full city block including its enviable on-site parking lot. Uniquely visible from the highly trafficked intersection of Petaluma Blvd. and Washington St. in addition to the signalized intersection of Washington and Kentucky St. Enjoy the benefits of a thriving pedestrian-oriented Downtown in this incredible location. The Downtown district is the heart of Petaluma. Centered on the Petaluma River, the Downtown area offers a mix of retail, residential, awardwinning restaurants and office uses. Special legendary Butter and Eggs Day Parade, Antique Fairs, Art & Garden Faire, Jazz Festivals, A Taste of Petaluma, Santa & Mrs. Claus Riverboat arrival, holiday events and more make this truly a unique location. Easily accessible to Highway 101.

## TRANSPORTATION ACCESS

- Easy access to Highway 101
- Walking distance to the SMART Train

SARA WANN, PARTNER LIC # 01437146 (707) 664-1400, EXT 308 SWANN@KEEGANCOPPIN.COM

NATHAN BALLARD, PARTNER LIC # 01743417 (415) 461-1010, EXT 116