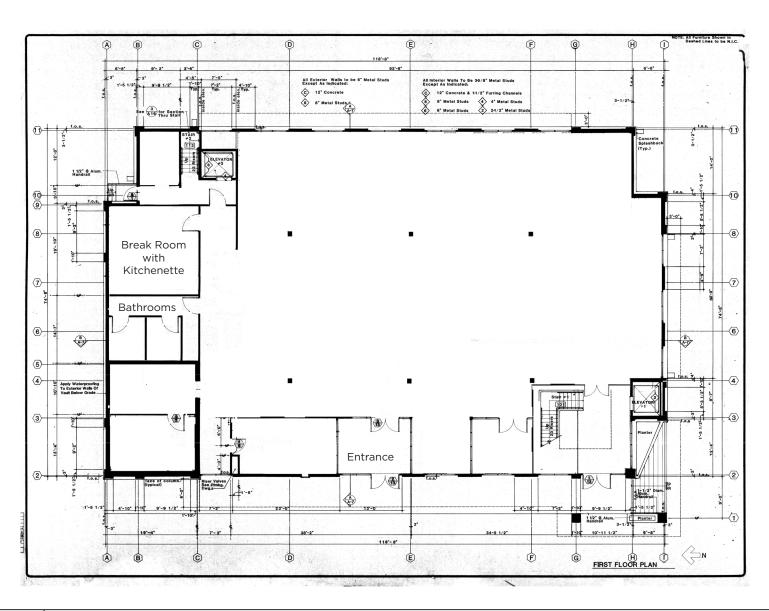

# 200 KENTUCKY ST, PETALUMA, CA FLOOR PLAN

200 KENTUCKY ST PETALUMA, CA

# PROMINENT DOWNTOWN LOCATION WITH PARKING

Originally constructed for Bank of America, the entire first floor will be available October 1, 2024. Currently, the space is 7,714sf and consists of a mostly open floor plan, with a few perimeter offices. The suite can potentially be demised down to approximately 3,500sf+/to accommodate two separate tenants. Flexible M2 zoning allows a vast multitude of uses including restaurants, beer gardens, retail offices (real estate, insurance, title companies, etc.), fitness uses, traditional retail, services etc. Available for the first time in the building's history, you do not want to miss this unique opportunity!