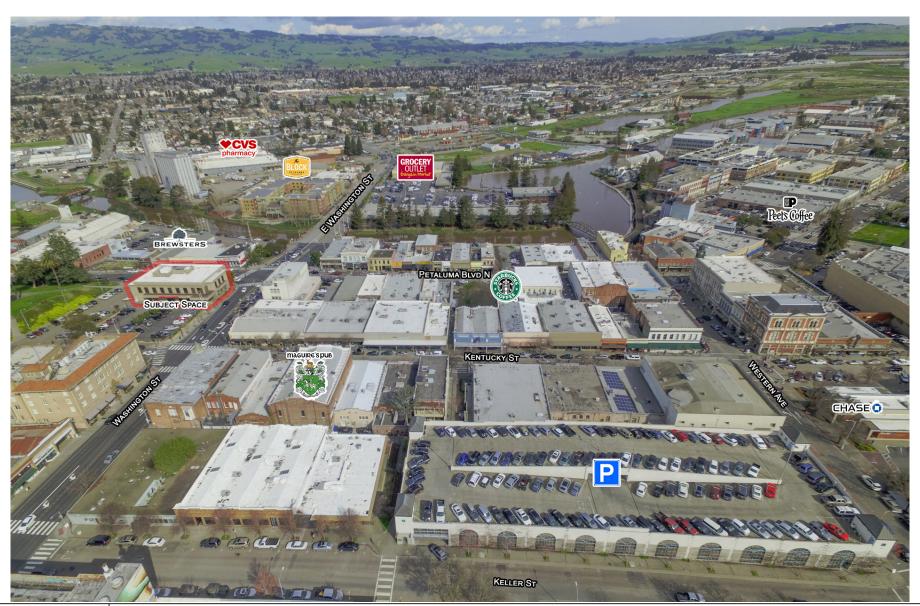

## **DESCRIPTION OF AREA**

One of the best locations in downtown Petaluma, this unique opportunity occupies a full city block including its enviable on-site parking lot. Uniquely visible from the highly trafficked intersection of Petaluma Blvd. and Washington St. in addition to the signalized intersection of Washington and Kentucky St. Enjoy the benefits of a thriving pedestrian-oriented Downtown in this incredible location. The Downtown district is the heart of Petaluma. Centered on the Petaluma River, the Downtown area offers a mix of retail, residential, awardwinning restaurants and office uses. Special legendary Butter and Eggs Day Parade, Antique Fairs, Art & Garden Faire, Jazz Festivals, A Taste of Petaluma, Santa & Mrs. Claus Riverboat arrival, holiday events and more make this truly a unique location. Easily accessible to Highway 101.

### **NEARBY AMENITIES**

- Central intersection of downtown Petaluma
- · Surrounded by variety of retail, including high quality restaurants and food establishments, soft goods, hotels, and other service retailers

# 200 KENTUCKY ST, PETALUMA, CA AERIAL MAP

200 KENTUCKY ST PETALUMA, CA