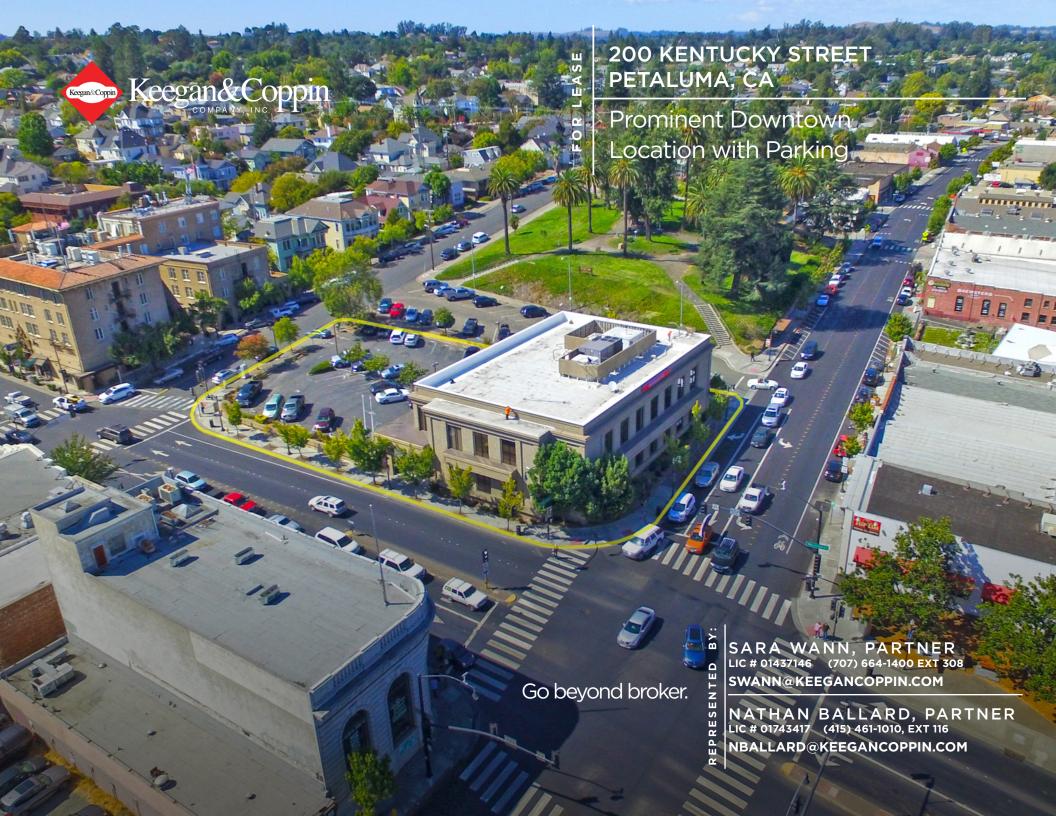

## DOWNTOWN RETAIL FOR LEASE

#### 200 KENTUCKY ST PETALUMA, CA

# PROMINENT DOWNTOWN LOCATION WITH PARKING

## **DESCRIPTION**

Unique opportunity to experience the advantages of incredible visibility, strong traffic counts and a highly desirable on-site parking lot while also receiving the many benefits of Petaluma's historic downtown.

## **DESCRIPTION OF AREA**

One of the best locations in downtown Petaluma, this unique opportunity occupies a full city block including its enviable on-site parking lot. Uniquely visible from the highly trafficked intersection of Petaluma Blvd. and Washington St. in addition to the signalized intersection of Washington and Kentucky St. Enjoy the benefits of a thriving pedestrian-oriented Downtown in this incredible location. The Downtown district is the heart of Petaluma. Centered on the Petaluma River, the Downtown area offers a mix of retail, residential, awardwinning restaurants and office uses. Special legendary Butter and Eggs Day Parade, Antique Fairs, Art & Garden Faire, Jazz Festivals, A Taste of Petaluma, Santa & Mrs. Claus Riverboat arrival, holiday events and more make this truly a unique location. Easily accessible to Highway 101.