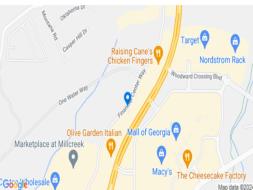

Gwinnett County Board of Commissioners has approved this site for an extended stay hotel. All utilities and sewer are available. Geotechnical Engineering Study Report has been completed. Many great flags are still available in this very high traffic location between I-85 and I-985 off 20.