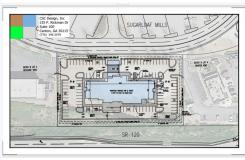

Gwinnett County Board of Commissioners has approved this site for an extended stay hotel. All utilities and sewer are available. Geotechnical Engineering Study Report has been completed. Many great flags are still available in this very high traffic location between I-85 and I-985 off 20.