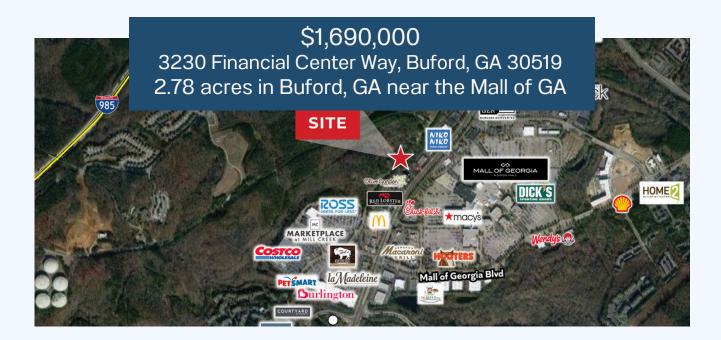

## **Two Approved Extended Stay Hotel Sites!**

Gwinnett County Board of Commissioners has approved this site for an extended stay hotel. All utilities and sewer are available. High demand and potential for growth in this prime location! Just right off the I-85 exit!