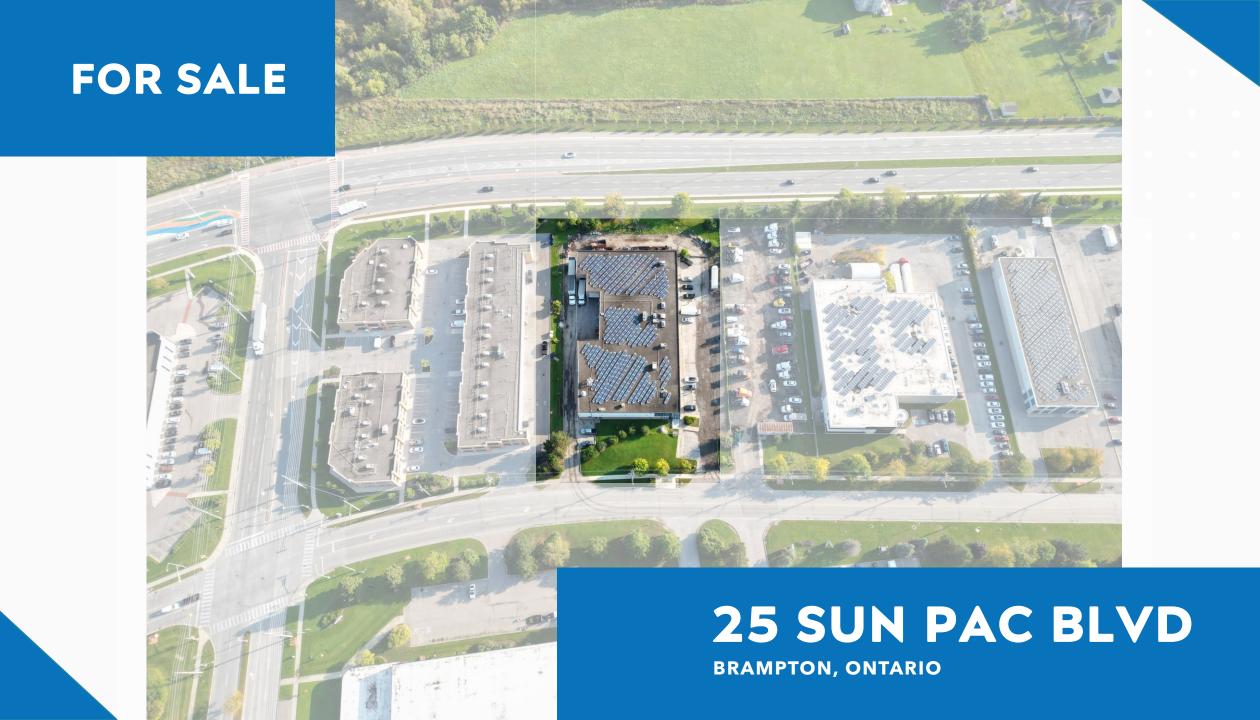

### 25 Sun Pac Blvd,

Brampton, ON

| Building Size    | 32,283 SF in Total               |
|------------------|----------------------------------|
| Office Area      | 5,576 SF (2 <sup>nd</sup> Floor) |
| Industrial Area  | 26,707 SF                        |
| Lot Size         | 2 Acres                          |
| Truck Level Door | 1                                |
| Drive-In Doors   | 5                                |
| Clear Height     | 18'                              |
| Zoning           | M4-1548                          |