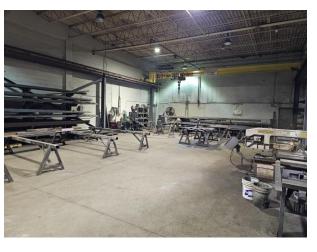

# **OVERVIEW**



### 25 Sun Pac Blvd,

Brampton, ON

| Building Size    | 32,283 SF in Total               |
|------------------|----------------------------------|
| Office Area      | 5,576 SF (2 <sup>nd</sup> Floor) |
| Industrial Area  | 26,707 SF                        |
| Lot Size         | 2 Acres                          |
| Truck Level Door | 1                                |
| Drive-In Doors   | 5                                |
| Clear Height     | 18'                              |
| Zoning           | M4-1548                          |



PROPERTY SURVEY





## FLOOR PLANS



GROUND FLOOR PLAN



SECOND FLOOR PLAN



# **PICTURES**















## CONTACT US

### For more information and to tour the property, please contact:

## Avi Dhaliwal\* CEO

C: 416.882.1200 (CA) C: 317.260.9300 (US) T: 416.455.4800 x 101 avi@freewaygroup.ca

### Raj Malhi\*\*

Director, Real Estate Sales

C: 647.522.4202 T: 416.455.4800 x 107 raj@freewaygroup.ca

### **Andy Kooner\*\***

SVP, Business Development

C: 647.407.6005 T: 416.455.4800 x 106 andy@freewaygroup.ca

#### Office

110 Glidden Road, Brampton, ON, L6T 2J3

T: 416.455.4800 F: 905.874.1200 clientcare@freewaygroup.ca

#### Disclaimer:

Although information has been obtained from sources deemed reliable, Owner, Freeway Real Estates Inc. and/or their representatives, brokers or agents make no guarantees as to the accuracy of the information contained herein, and offer the Propert