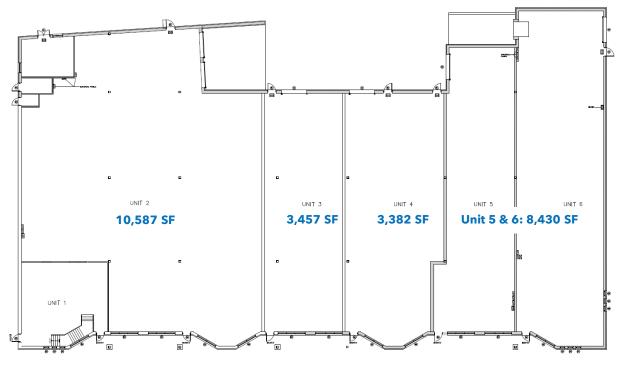

# **OVERVIEW**



### 25 Sun Pac Blvd,

Brampton, ON

| Building Size    | 32,283 SF in Total               |
|------------------|----------------------------------|
| Office Area      | 5,576 SF (2 <sup>nd</sup> Floor) |
| Industrial Area  | 26,707 SF                        |
| Lot Size         | 2 Acres                          |
| Truck Level Door | 1                                |
| Drive-In Doors   | 5                                |
| Clear Height     | 18'                              |
| Zoning           | M4-1548                          |



PROPERTY SURVEY





## FLOOR PLANS



GROUND FLOOR PLAN



SECOND FLOOR PLAN



# **PICTURES**















## CONTACT US

### For more information and to tour the property, please contact:

## Avi Dhaliwal\* CEO

C: 416.882.1200 (CA) C: 317.260.9300 (US) T: 416.455.4800 x 101 avi@freewaygroup.ca

### Raj Malhi\*\*

Director, Real Estate Sales

C: 647.522.4202 T: 416.455.4800 x 107 raj@freewaygroup.ca

### **Andy Kooner\*\***

SVP, Business Development

C: 647.407.6005 T: 416.455.4800 x 106 andy@freewaygroup.ca

#### Office

110 Glidden Road, Brampton, ON, L6T 2J3

T: 416.455.4800 F: 905.874.1200 clientcare@freewaygroup.ca

#### Disclaimer:

Although information has been obtained from sources deemed reliable, Owner, Freeway Real Estates Inc. and/or their representatives, brokers or agents make no guarantees as to the accur