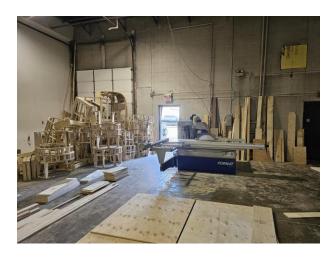

# **OVERVIEW**



### 25 Sun Pac Blvd,

Brampton, ON

| Building Size    | 32,283 SF in Total               |
|------------------|----------------------------------|
| Office Area      | 5,576 SF (2 <sup>nd</sup> Floor) |
| Industrial Area  | 26,707 SF                        |
| Lot Size         | 2 Acres                          |
| Truck Level Door | 1                                |
| Drive-In Doors   | 5                                |
| Clear Height     | 18'                              |
| Zoning           | M4-1548                          |



PROPERTY SURVEY





## FLOOR PLANS



GROUND FLOOR PLAN



SECOND FLOOR PLAN



# **PICTURES**















## CONTACT US

### For more information and to tour the property, please contact:

## Avi Dhaliwal\* CEO

C: 416.882.1200 (CA) C: 317.260.9300 (US) T: 416.455.4800 x 101 avi@freewaygroup.ca

### Raj Malhi\*\*

Director, Real Estate Sales

C: 647.522.4202 T: 416.455.4800 x 107 raj@freewaygroup.ca

### **Andy Kooner\*\***

SVP, Business Development

C: 647.407.6005 T: 416.455.4800 x 106 andy@freewaygroup.ca

#### Office

110 Glidden Road, Brampton, ON, L6T 2J3

T: 416.455.4800 F: 905.874.1200 clientcare@freewaygroup.ca

#### Disclaimer:

Although information has been obtained from sources deemed reliable, Owner, Freeway Real Estates Inc. and/or their representatives, brokers or agents make no guarantees as to the accuracy of the information contained herein, and offer the Property wi