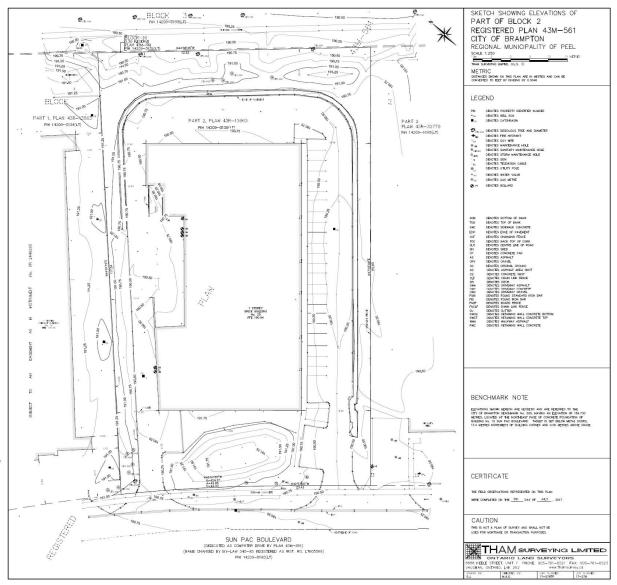

# **OVERVIEW**



### 25 Sun Pac Blvd,

Brampton, ON

| Building Size    | 32,283 SF in Total               |
|------------------|----------------------------------|
| Office Area      | 5,576 SF (2 <sup>nd</sup> Floor) |
| Industrial Area  | 26,707 SF                        |
| Lot Size         | 2 Acres                          |
| Truck Level Door | 1                                |
| Drive-In Doors   | 5                                |
| Clear Height     | 18'                              |
| Zoning           | M4-1548                          |



PROPERTY SURVEY





## FLOOR PLANS



GROUND FLOOR PLAN



SECOND FLOOR PLAN



# **PICTURES**















## CONTACT US

### For more information and to tour the property, please contact:

## Avi Dhaliwal\* CEO

C: 416.882.1200 (CA) C: 317.260.9300 (US) T: 416.455.4800 x 101 avi@freewaygroup.ca

### Raj Malhi\*\*

Director, Real Estate Sales

C: 647.522.4202 T: 416.455.4800 x 107 raj@freewaygroup.ca

### **Andy Kooner\*\***

SVP, Business Development

C: 647.407.6005 T: 416.455.4800 x 106 andy@freewaygroup.ca

#### Office

110 Glidden Road, Brampton, ON, L6T 2J3

T: 416.455.4800 F: 905.874.1200 clientcare@freewaygroup.ca

#### Disclaimer:

Although information has been obtained from sources deemed reliable, Owner, Freeway Real Estates Inc. and/or their representatives, brokers or agents make no guaran