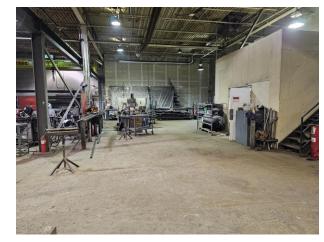

# **OVERVIEW**



### 25 Sun Pac Blvd,

Brampton, ON

| Building Size    | 32,283 SF in Total               |
|------------------|----------------------------------|
| Office Area      | 5,576 SF (2 <sup>nd</sup> Floor) |
| Industrial Area  | 26,707 SF                        |
| Lot Size         | 2 Acres                          |
| Truck Level Door | 1                                |
| Drive-In Doors   | 5                                |
| Clear Height     | 18'                              |
| Zoning           | M4-1548                          |



PROPERTY SURVEY





## FLOOR PLANS



GROUND FLOOR PLAN



SECOND FLOOR PLAN



# **PICTURES**















## CONTACT US

### For more information and to tour the property, please contact:

## Avi Dhaliwal\* CEO

C: 416.882.1200 (CA) C: 317.260.9300 (US) T: 416.455.4800 x 101 avi@freewaygroup.ca

### Raj Malhi\*\*

Director, Real Estate Sales

C: 647.522.4202 T: 416.455.4800 x 107 raj@freewaygroup.ca

### **Andy Kooner\*\***

SVP, Business Development

C: 647.407.6005 T: 416.455.4800 x 106 andy@freewaygroup.ca

#### Office

110 Glidden Road, Brampton, ON, L6T 2J3

T: 416.455.4800 F: 905.874.1200 clientcare@freewaygroup.ca

#### Disclaimer:

Although information has been obtained from sources deemed reliable, Owner, Freeway Real Estates Inc. and/or their representatives, brokers or agents make no guarantees as to the accuracy of the information contained herein, and offer the Property with