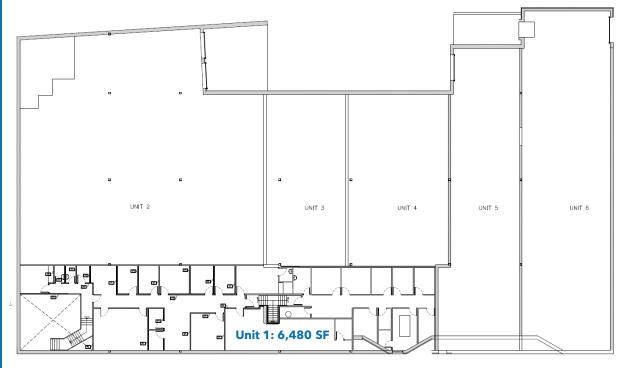

# **OVERVIEW**



### 25 Sun Pac Blvd,

Brampton, ON

| Building Size    | 32,283 SF in Total               |
|------------------|----------------------------------|
| Office Area      | 5,576 SF (2 <sup>nd</sup> Floor) |
| Industrial Area  | 26,707 SF                        |
| Lot Size         | 2 Acres                          |
| Truck Level Door | 1                                |
| Drive-In Doors   | 5                                |
| Clear Height     | 18'                              |
| Zoning           | M4-1548                          |



PROPERTY SURVEY





## FLOOR PLANS



GROUND FLOOR PLAN



SECOND FLOOR PLAN



# **PICTURES**















## CONTACT US

### For more information and to tour the property, please contact:

## Avi Dhaliwal\* CEO

C: 416.882.1200 (CA) C: 317.260.9300 (US) T: 416.455.4800 x 101 avi@freewaygroup.ca

### Raj Malhi\*\*

Director, Real Estate Sales

C: 647.522.4202 T: 416.455.4800 x 107 raj@freewaygroup.ca

### **Andy Kooner\*\***

SVP, Business Development

C: 647.407.6005 T: 416.455.4800 x 106 andy@freewaygroup.ca

#### Office

110 Glidden Road, Brampton, ON, L6T 2J3

T: 416.455.4800 F: 905.874.1200 clientcare@freewaygroup.ca

#### Disclaimer:

Although information has been obtained from sources deemed reliable, Owner, Freeway Real Estates Inc. and/or their representatives, brokers or agents make no guarantees as to the accuracy of the informatio