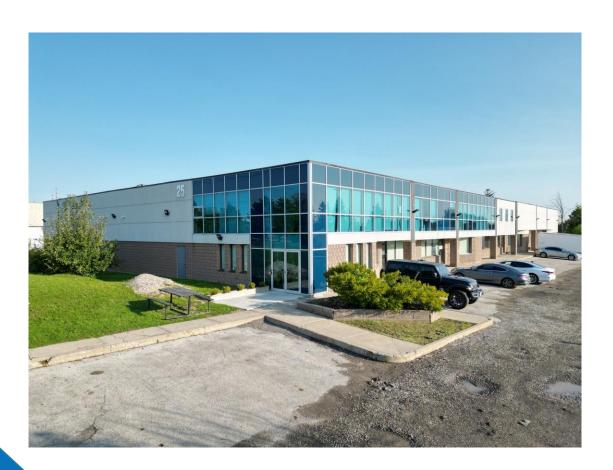

# **OVERVIEW**



### 25 Sun Pac Blvd,

Brampton, ON

| Building Size    | 32,283 SF in Total               |
|------------------|----------------------------------|
| Office Area      | 5,576 SF (2 <sup>nd</sup> Floor) |
| Industrial Area  | 26,707 SF                        |
| Lot Size         | 2 Acres                          |
| Truck Level Door | 1                                |
| Drive-In Doors   | 5                                |
| Clear Height     | 18'                              |
| Zoning           | M4-1548                          |



PROPERTY SURVEY





## FLOOR PLANS



GROUND FLOOR PLAN



SECOND FLOOR PLAN



# **PICTURES**















## CONTACT US

### For more information and to tour the property, please contact:

## Avi Dhaliwal\* CEO

C: 416.882.1200 (CA) C: 317.260.9300 (