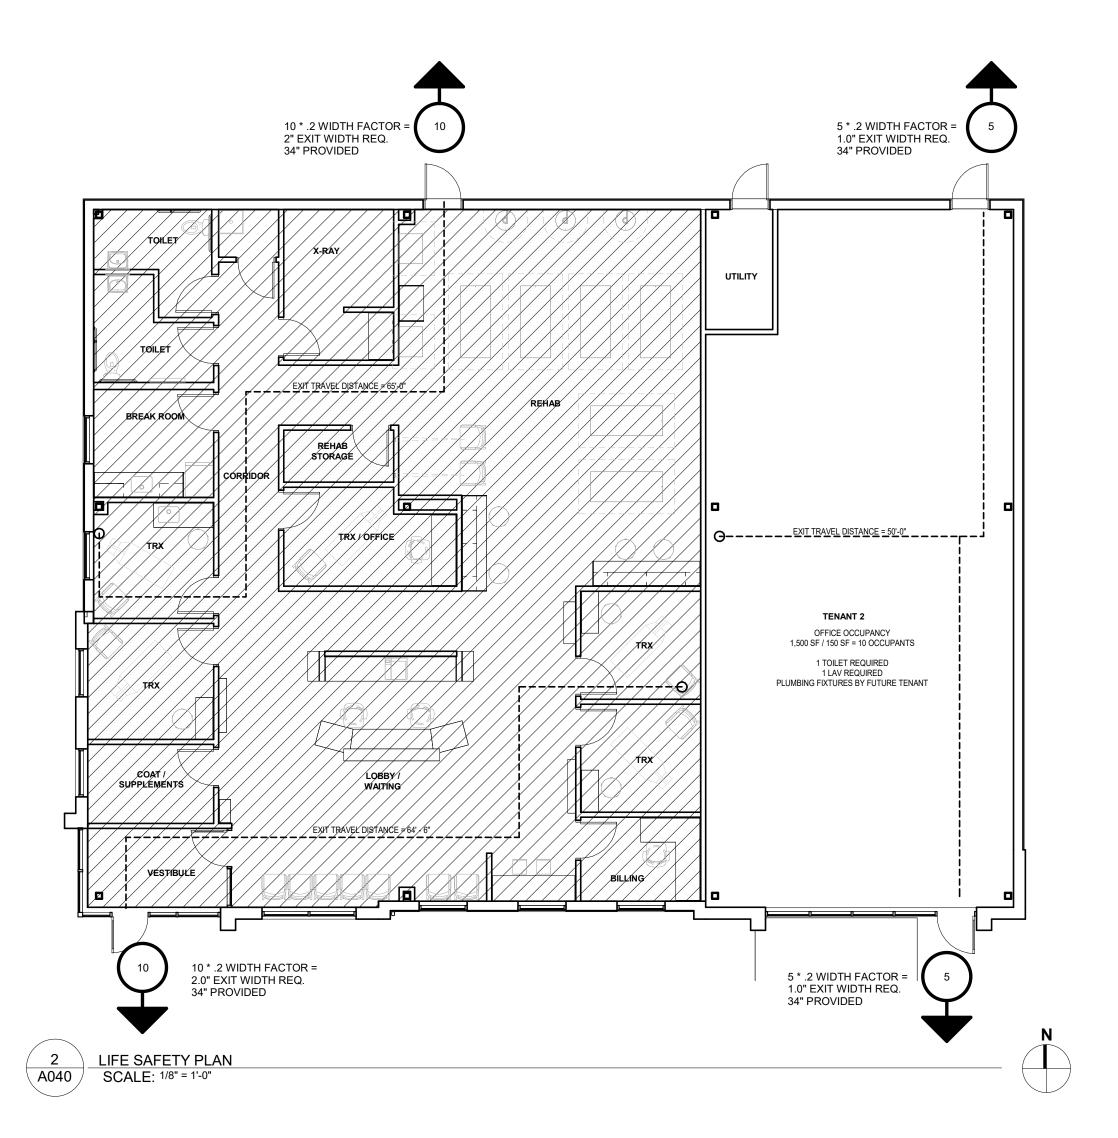

## SITE PLAN KEYNOTES

- 1 CONCRETE SIDEWALK
- $\langle$  2  $\rangle$  NOT USED (3) TRASH ENCLOSURE
- 4 CONCRETE CURB SEE CIVIL 5 CONCRETE STOOP / APRON - SEE STRUCTURAL

ARCHITECTURAL SITE PLAN & LIFE SAFETY