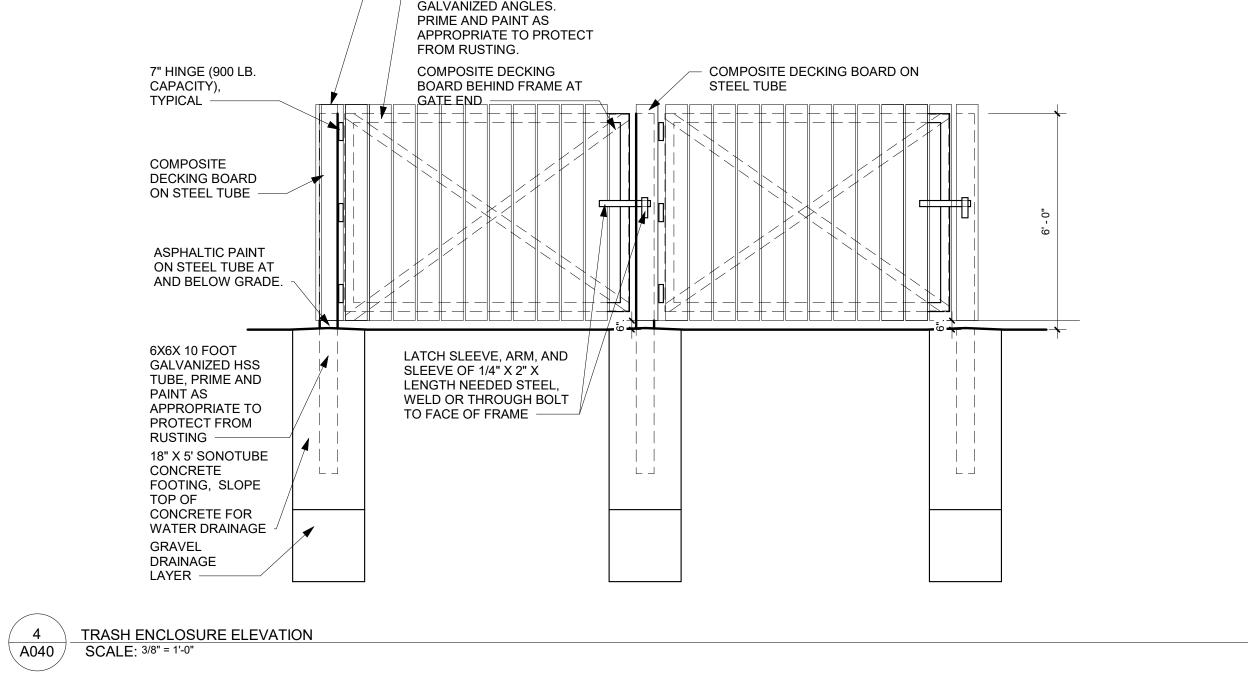

## SITE PLAN KEYNOTES

- 1 CONCRETE SIDEWALK
- $\langle$  2  $\rangle$  NOT USED (3) TRASH ENCLOSURE
- 4 CONCRETE CURB SEE CIVIL 5 CONCRETE STOOP / APRON - SEE STRUCTURAL

ARCHITECTURAL SITE PLAN & LIFE SAFETY