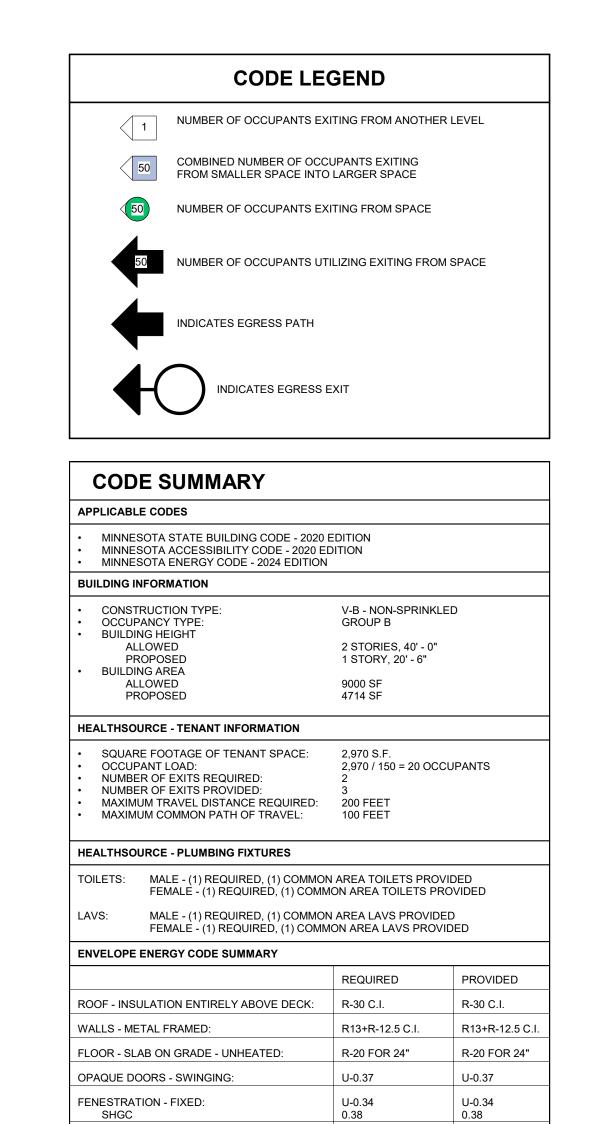

FENESTRATION - ENTRANCE DOOR:

SITE DATA

**ZONING DISTRICT: B-3 HIGHWAY COMMERCIAL** 

LOT SIZE: 50,781 SF

1 SPOTS REQUIRED PER 300 SF PER SECTION 50-264.11 "Office buildings, animal hospitals, professional offices and medical clinics. At least one space for each 300 square feet of floor area."

7,715 SF / 300 SF = 25.7

= 26 TOTAL REQUIRED SPOTS, 34 SPOTS PROVIDED