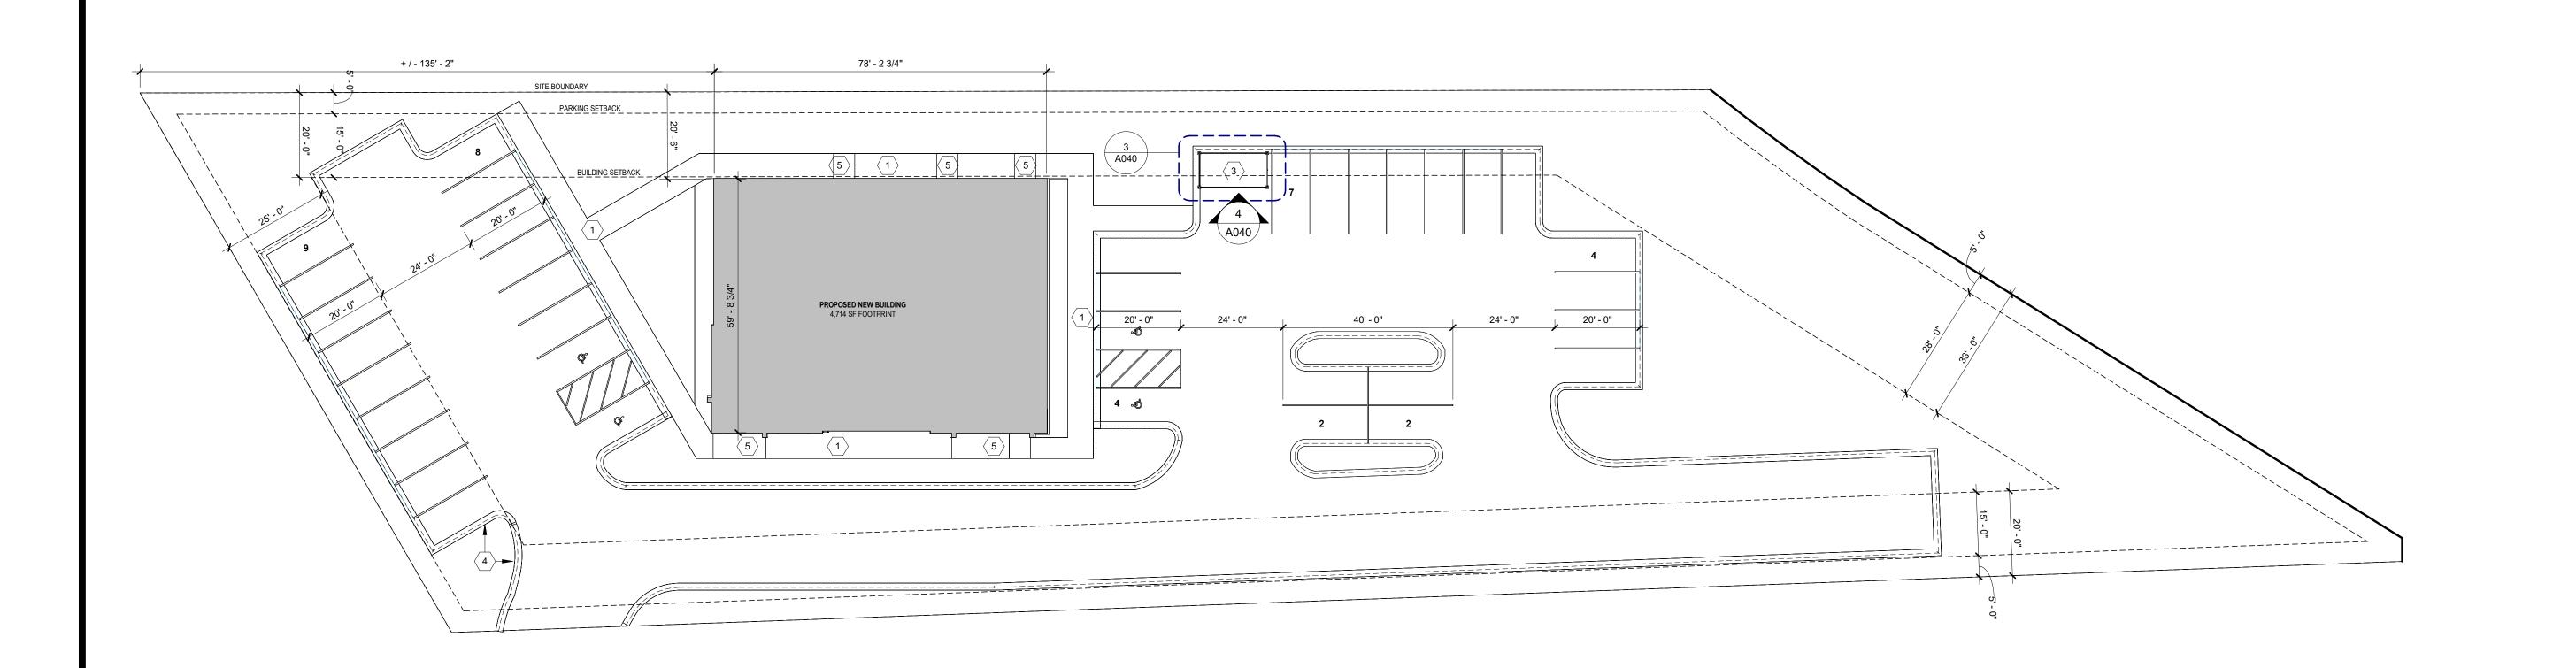

FENESTRATION - ENTRANCE DOOR:

SITE DATA

**ZONING DISTRICT: B-3 HIGHWAY COMMERCIAL** 

LOT SIZE: 50,781 SF

1 SPOTS REQUIRED PER 300 SF PER SECTION 50-264.11 "Office buildings, animal hospitals, professional offices and medical clinics. At least one space for each 300 square feet of floor area."

7,715 SF / 300 SF = 25.7

= 26 TOTAL REQUIRED SPOTS, 34 SPOTS PROVIDED

## SITE PLAN KEYNOTES

- 1 CONCRETE SIDEWALK
- $\langle$  2  $\rangle$  NOT USED (3) TRASH ENCLOSURE
- 4 CONCRETE CURB SEE CIVIL 5 CONCRETE STOOP / APRON - SEE STRUCTURAL

ARCHITECTURAL SITE PLAN & LIFE SAFETY