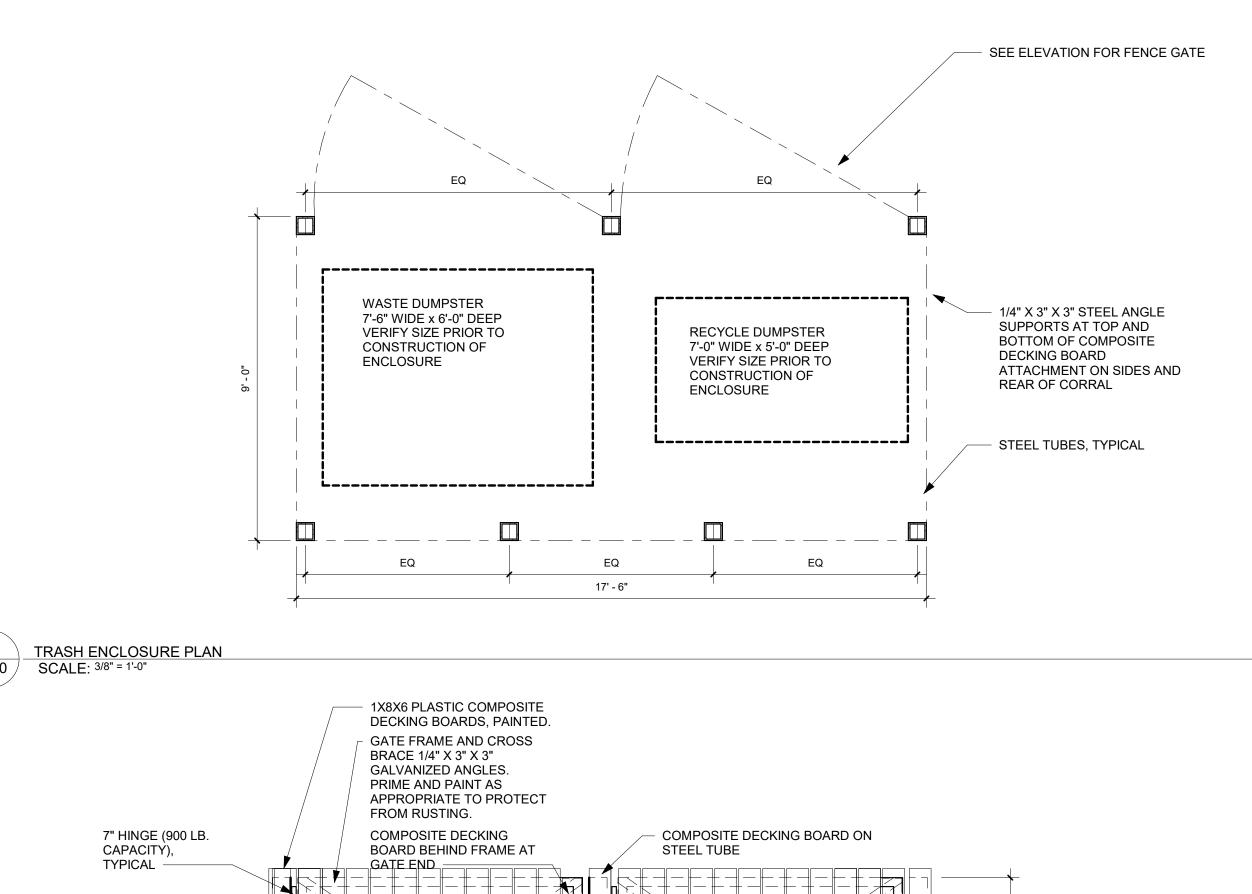

## SITE PLAN KEYNOTES

- 1 CONCRETE SIDEWALK
- $\langle$  2  $\rangle$  NOT USED (3) TRASH ENCLOSURE
- 4 CONCRETE CURB SEE CIVIL 5 CONCRETE STOOP / APRON - SEE STRUCTURAL

ARCHITECTURAL SITE PLAN & LIFE SAFETY