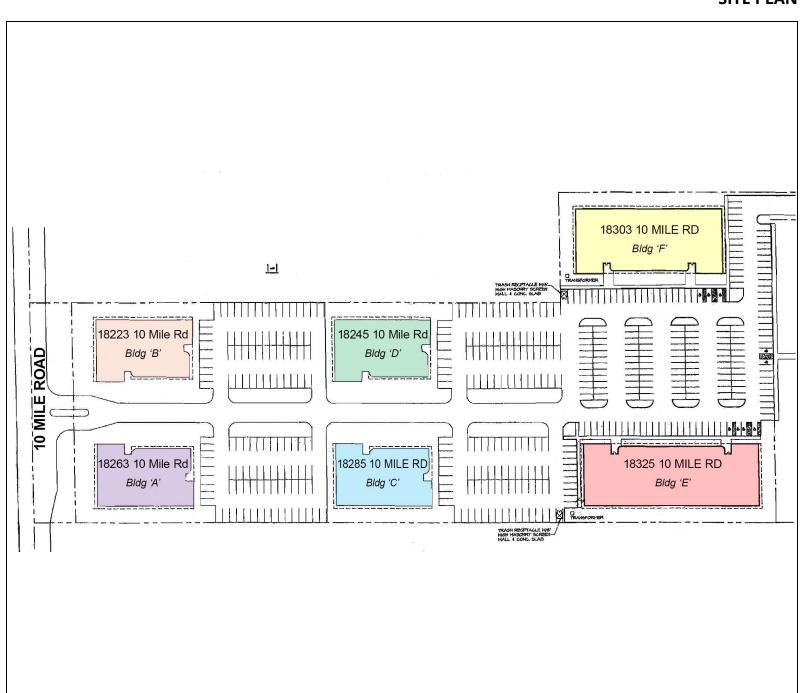

#### SITE PLAN

# PROPERTY MANAGEMENT EASTPOINT MANAGEMENT COMPANY 18285 TEN MILE ROAD SUITE 110 586-775-7774 (OFFICE) 586-899-9416 (CELL)

| 18263 TEN MILE ROAD, ROSEVILLE                                              |         |              |  |
|-----------------------------------------------------------------------------|---------|--------------|--|
| ST. JOHN HOSPITAL<br>MAJEED PADUVANA MD FACP<br>WAHED ISHAQSEI MD           | SUITE C | 586-552-8696 |  |
| ROSEVILLE PULMONARY & SLEEP CLINIC<br>EMAD ALATASSI MD<br>FADI-JEAN SAAD MD | SUITE D | 586-238-2060 |  |
| PRIMARY CARE ASSOCIATES PC<br>GREGORY G MONTPETIT MD                        | SUITE B | 586-445-2330 |  |
| LAW OFFICE OF ANDREA FERRARA                                                | SUITE A | 586-773-7767 |  |
| ROSEVILLE PULMONARY & SLEEP CLINIC                                          | SUITE E | 586-238-2060 |  |

| 18285 TEN MILE ROAD                                                                    | 18285 TEN MILE ROAD, ROSEVILLE |              |  |  |
|----------------------------------------------------------------------------------------|--------------------------------|--------------|--|--|
| IN HOME REHAB                                                                          | SUITE 100                      | 586-774-5774 |  |  |
| EASTPOINT MANAGEMENT CO<br>CHRIS SCOTT/SHANNON MOMOT                                   | SUITE 110                      | 586-775-7774 |  |  |
| MEADOWBROOK CONSTRUCTION CO<br>CMC INVESTMENT LLC<br>THOMAS E MILLER<br>SHARI NOWICKI  | SUITE 110                      | 586-775-7774 |  |  |
| SUDHA NANNAPANINI MD                                                                   | SUITE 120                      | 586-771-4830 |  |  |
| A COMPREHENSIVE DERMATOLOGY CTR<br>DR ALI MOIIN<br>DR PETER JAJOU<br>DR MOHAMMAD ZARKA | SUITE 130                      | 586-776-7546 |  |  |
| MAROSA SCHOOL OF PHLEBOTOMY                                                            | SUITE 140                      | 586-359-6087 |  |  |
| METRO INFUSION CENTER                                                                  | SUITE 150                      | 586-335-6842 |  |  |
|                                                                                        |                                |              |  |  |

| 18325 TEN MILE ROAD, ROSEVILLE        |           |              |
|---------------------------------------|-----------|--------------|
|                                       |           |              |
| COMPREHENSIVE UROLOGY                 | SUITE 120 | 586-773-6300 |
| THOMAS J MERTZ MD                     |           |              |
| TODD G CAMPBELL MD                    |           |              |
| PHILIP SHALHOUB MD                    |           |              |
| JEFFREY YEAMANS MD                    |           |              |
| NORMA F LOWERY NP                     |           |              |
| SUSAN GREINER PA-C                    |           |              |
| EASTLAKE PEDIATRICS                   | SUITE 100 | 586-776-1010 |
| VESNA L ROI MD                        |           |              |
| JENNATA M FRANCIS MD                  |           |              |
| BEAUMONT HOSPITAL ST CLAIR INTERNISTS | SUITE 400 | 586-447-4000 |
| KUMADINE FONSEKA MD                   |           |              |
| WAFAA HANNA MD                        |           |              |
| DEEPALI JAIN MD                       |           |              |
| DEMETRIOS MERMIGES MD                 |           |              |
| SURAYYA SOARES MD                     |           |              |
| JENNIFER WANG MD                      |           |              |
| DONALD MOORE MD                       |           |              |
| HANGER CLINIC                         | Suite 6A  | 586-777-3753 |
| JEREMY MURRAY                         |           |              |
| BRYAN SCULTHORPE                      |           |              |
| LINDSAY REYNOLDS                      |           |              |

| 18223 TEN MILE ROAD, ROSEVILLE                                                                                                    |           |              |  |
|-----------------------------------------------------------------------------------------------------------------------------------|-----------|--------------|--|
| MICHIGAN CANCER SPECIALIST PLC<br>EUGENE J AGNONE MD<br>ADLI YAKAN MD<br>VERA MARANCI MD<br>JEANINE LUCA PA-C<br>LOKESH NAGORI MD | SUITE 100 | 586-778-5880 |  |
| DR MARCUZ DDS                                                                                                                     | SUITE 120 | 586-775-0520 |  |
| SLEEP CARDIA                                                                                                                      | SUITE 140 |              |  |
|                                                                                                                                   |           |              |  |

| 18245 TEN MILE ROAD, ROSEVILLE                                                     |           |              |  |
|------------------------------------------------------------------------------------|-----------|--------------|--|
| JOCELYN ROBELLI, DDS                                                               | SUITE 110 | 586-585-1473 |  |
| OFFICE OF INTERNAL MEDICINE<br>ROBERT DUDLEY MD                                    | SUITE 120 | 586-774-8710 |  |
| MICHIGAN SURGERY SPECIALISTS<br>DR JEFFERY HALL<br>DR ARA BUSH<br>DR JEREMY CIULLO | SUITE 130 | 586-774-4200 |  |
| TERLUP & STERN                                                                     | SUITE 140 |              |  |
| MICHIGAN SLEEP CENTER<br>HARANATH POLICHERIA MD PC                                 | SUITE 160 | 313-882-8600 |  |
| MAP COMMUNICATIONS                                                                 | SUITE 7A  |              |  |

| 18303 TEN MILE ROAD, ROSEVILLE                                                                                                          |           |                              |
|-----------------------------------------------------------------------------------------------------------------------------------------|-----------|------------------------------|
| CARDIOVASCULAR INSTITUTE OF MI PC M K AJJOUR MD BRIAN BARBARISH MD SUBHI SBAHI MD MAJID ALZAGOUM MD SARINE JOHN-ROSMAN MD ALI SHAKIR MD | •         | 586-776-2768                 |
| ST JOHN HOSPITAL BLOOD DRAW ST JOHN CENTER FOR WELLNESS                                                                                 | SUITE 150 | 586-498-5256<br>586-498-5160 |
| EDWARD PAZUCHOWSKI MD<br>MARY YENCHICK MD<br>JAMES WHITMYER MD<br>LYDIA RAYES DO                                                        |           |                              |
| GREAT LAKES PSYCHOLOGY GROUP                                                                                                            | SUITE 200 | 800-693-1916                 |