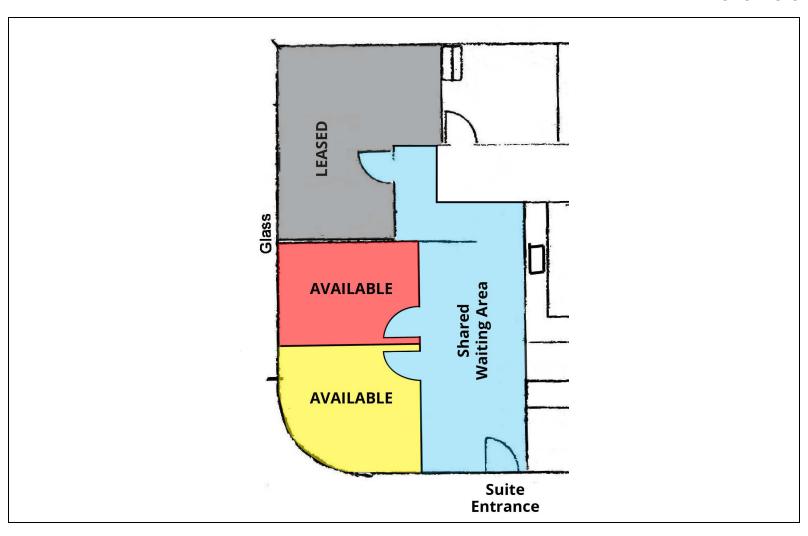

#### **Available Suites**

| Unit 8A - 400 SF | \$23.75 Gross |
|------------------|---------------|
| UTIL 6A - 400 3F | \$25.75 01055 |

#### **LEASE SPACES**

#### **Available Spaces**

| Suite   | Tenant    | Size (SF) | Lease Type | Lease Rate    |
|---------|-----------|-----------|------------|---------------|
| Unit 8A | Available | 400 SF    | Gross      | \$23.75 SF/yr |