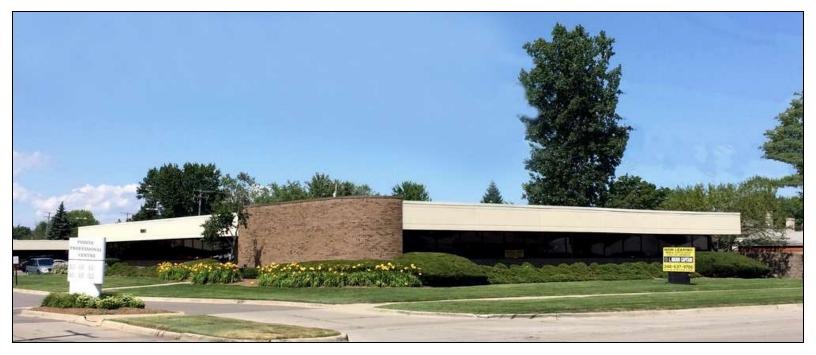

18245 Ten Mile Road Roseville, MI 48066

## **Property Highlights**

- Premier Eastside Six Building Professional Office Campus
- Single Office Ideal For Therapist or Psychiatrist - Full Gross Lease
- Located Seconds from I-94 & I-696
- Professional On-Site Management
- Many Common Area Upgrades
   Completed, Including New Parking
   Lot, Enhanced Landscaping &
   Common Restroom Remodeling

#### **Location Information**

| Street Address   | 18245 Ten Mile Road  |
|------------------|----------------------|
| City, State, Zip | Roseville, MI 48066  |
| County           | Macomb               |
| Cross-Streets    | Ten Mile Rd/Kelly Rd |
| Nearest Highway  | I-94 & I-696         |