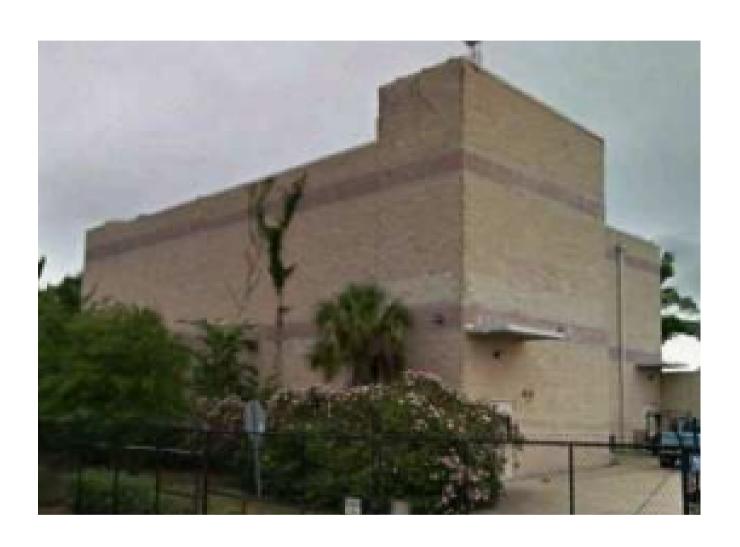

## PROPERTY FEATURES

- 10,000 SQ FT.
- Originally Constructed in 2001
- Secure, Hurricane Resistant Facility

- High Level of Security for Internet Point of Presence
- Block Construction
- Windowless
- Fully Fenced

## **USE INCLUDES:**

- SECURE and Climate Controlled Storage
- Communications Facility
- Records Storage
- General Warehousing
- Rooftop Antenna for Multiple Uses

- Two Bathrooms
- Available as a turnkey fiber-optics terminal
- Second Floor Can be Accessed Via Freight Elevator