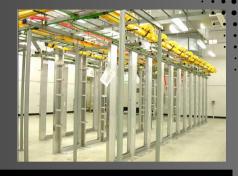

## PROPERTY FEATURES

- 10,000 SQ FT.
- Originally Constructed in 2001
- Secure, Hurricane Resistant Facility

- High Level of Security for Internet Point of Presence
- Block Construction
- Windowless
- Fully Fenced

## **USE INCLUDES:**

- SECURE and Climate Controlled Storage
- Communications Facility
- Records Storage
- General Warehousing
- Rooftop Antenna for Multiple Uses

- Two Bathrooms
- Available as a turnkey fiber-optics terminal
- Second Floor Can be Accessed Via Freight Elevator