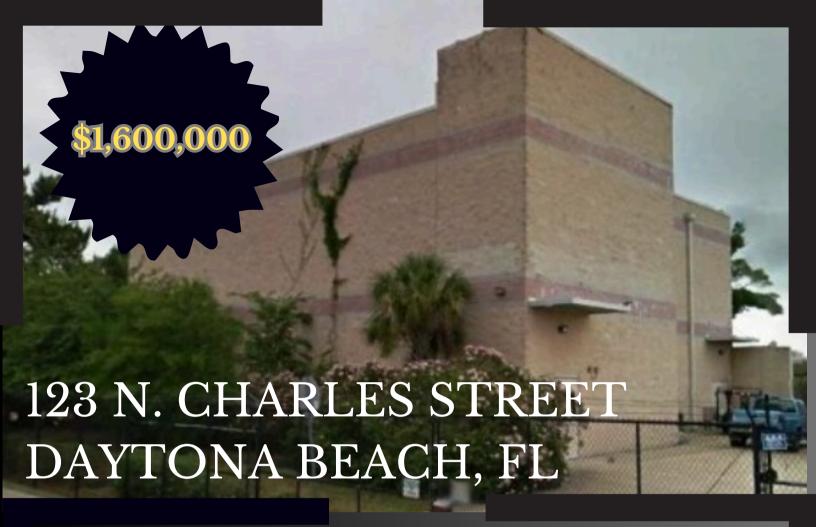

## PROPERTY FEATURES

- 10,000 SQ FT.
- Originally Constructed in 2001
- Secure, Hurricane Resistant Facility

- High Level of Security for Internet Point of Presence
- Block Construction
- Windowless
- Fully Fenced

Price and terms are Negotiable