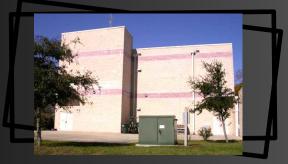

## PROPERTY FEATURES

- 10,000 SQ FT.
- Originally Constructed in 2001
- Secure, Hurricane Resistant Facility

- High Level of Security for Internet Point of Presence
- Block Construction
- Windowless
- Fully Fenced