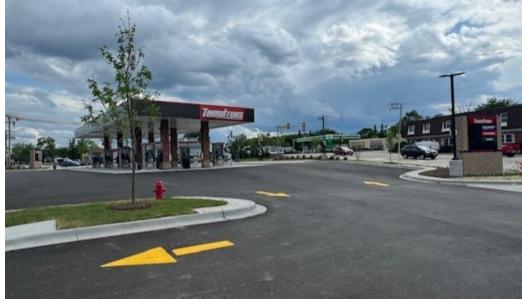

## **Property Overview**

Retail site available for sale, lease and BTS just north of the signalized intersection at Maple Avenue and Lake Street (approx. 34,800 VPD) in Mundelein, Lake County, Illinois. The property is adjacent to a newly developed Thornton's and offers 2,436 - 4,926 square feet. The site provides prospective Tenants various unit sizes and layouts and offers an opportunity for a drive-thru, outdoor patio seating, 28 parking spaces and multiple curb cuts along Lake Street, providing direct access to the property. Additionally, the site is just south of Morris Station, a newly constructed property with 139 town homes and is also less than one-mile south of Station 250, a newly constructed 165-unit apartment complex which is set to open in summer, 2024. The property has a captive audience of approx. 41,000 residents within a three mile radius with an average household income of approximately \$154,000/yr.

### **Property Highlights**

- Retail Site available for sale, lease and BTS at the NEC of Maple Ave. and Lake St. with exposure to 34,800 VPD
- · Potential drive-thru opportunity
- Daytime population of over 141,000 people within a 3-mile radius
- Located less than a 1/2 mile north of the Mundelein Metra Station