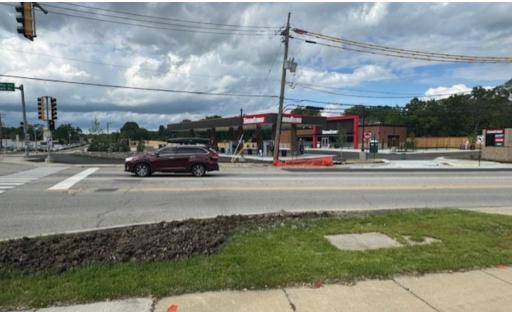

## **Property Overview**

Retail site available for sale, lease and BTS just north of the signalized intersection at Maple Avenue and Lake Street (approx. 34,800 VPD) in Mundelein, Lake County, Illinois. The property is adjacent to a newly developed Thornton's and offers 2,436 - 4,926 square feet. The site provides prospective Tenants various unit sizes and layouts and offers an opportunity for a drive-thru, outdoor patio seating, 28 parking spaces and multiple curb cuts along Lake Street, providing direct access to the property. Additionally, the site is just south of Morris Station, a newly constructed property with 139 town homes and is also less than one-mile south of Station 250, a newly constructed 165-unit apartment complex which is set to open in summer, 2024. The property has a captive audience of approx. 41,000 residents within a three mile radius with an average household income of approximately \$154,000/yr.