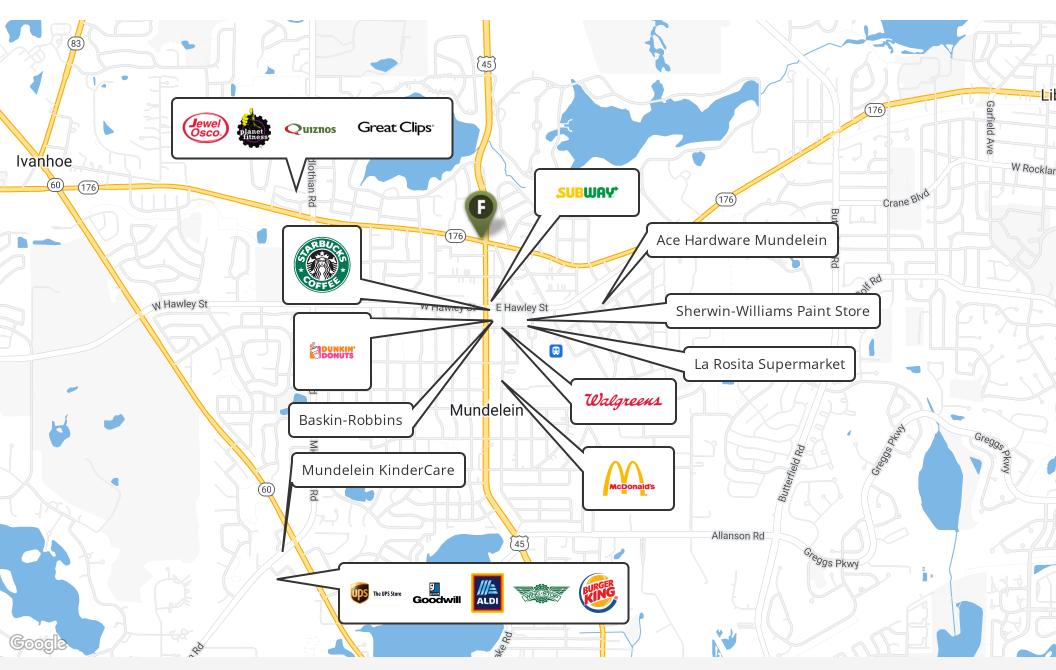

## **Property Overview**

Retail site available for sale, lease and BTS just north of the signalized intersection at Maple Avenue and Lake Street (approx. 34,800 VPD) in Mundelein, Lake County, Illinois. The property is adjacent to a newly developed Thornton's and offers 2,436 - 4,926 square feet. The site provides prospective Tenants various unit sizes and layouts and offers an opportunity for a drive-thru, outdoor patio seating, 28 parking spaces and multiple curb cuts along Lake Street, providing direct access to the property. Additionally, the site is just south of Morris Station, a newly constructed property with 139 town homes and is also less than one-mile south of Station 250, a newly constructed 165-unit apartment complex which is set to open in summer, 2024. The property has a captive audience of approx. 41,000 residents within a three mile radius with an average household income of approximately \$154,000/yr.

### **Property Highlights**

- Retail Site available for sale, lease and BTS at the NEC of Maple Ave. and Lake St. with exposure to 34,800 VPD
- · Potential drive-thru opportunity
- Daytime population of over 141,000 people within a 3-mile radius
- Located less than a 1/2 mile north of the Mundelein Metra Station