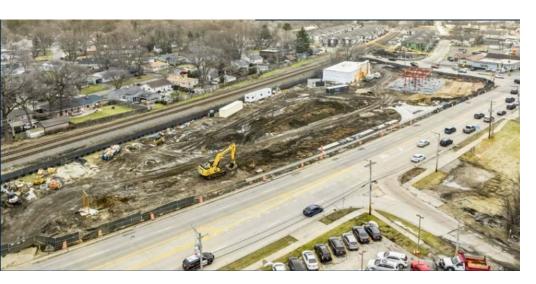

## **Property Overview**

Retail site available for sale, lease and BTS just north of the signalized intersection at Maple Avenue and Lake Street (approx. 34,800 VPD) in Mundelein, Lake County, Illinois. The property is adjacent to a newly developed Thornton's and offers 2,436 - 4,926 square feet. The site provides prospective Tenants various unit sizes and layouts and offers an opportunity for a drive-thru, outdoor patio seating, 28 parking spaces and multiple curb cuts along Lake Street, providing direct access to the property. Additionally, the site is just south of Morris Station, a newly constructed property with 139 town homes and is also less than one-mile south of Station 250, a newly constructed 165-unit apartment complex which is set to open in summer, 2024. The property has a captive audience of approx. 41,000 residents within a three mile radius with an average household income of approximately \$154,000/yr.