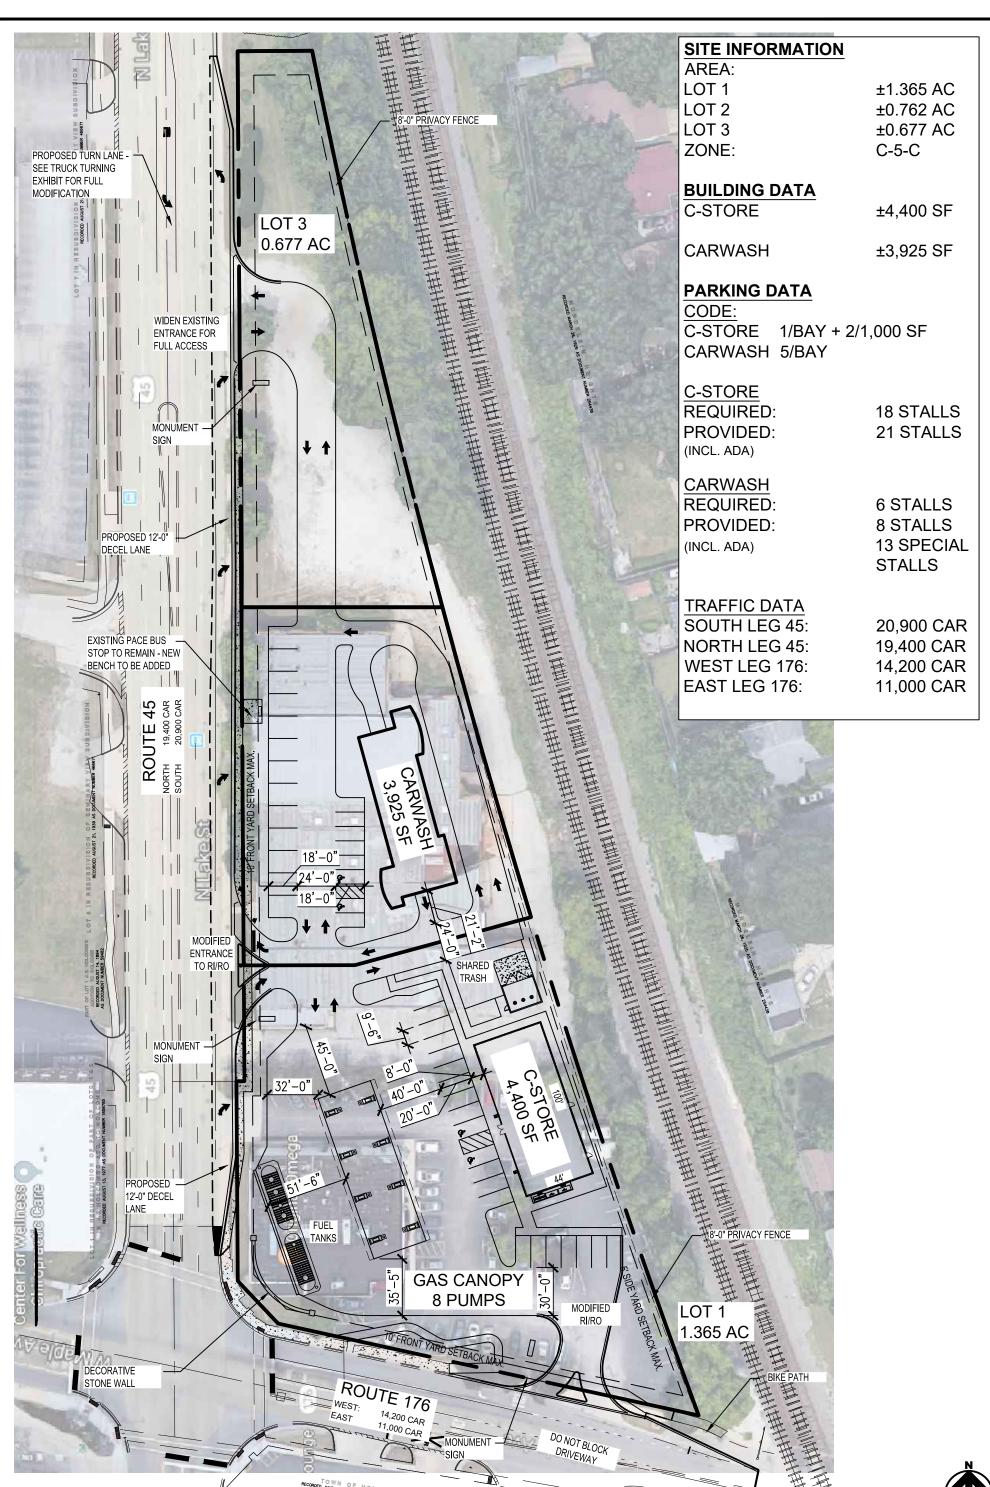

#### **Offering Summary**

| Sale Price:      | Subject to Offer  |  |  |
|------------------|-------------------|--|--|
| Lease Rate:      | Negotiable        |  |  |
| Estimated NNN's: |                   |  |  |
| Available SF:    | 2,436 - 4,936 SF  |  |  |
| Lot Size:        | 0.76 Acres        |  |  |
| Zoning:          | C-5               |  |  |
| Market:          | Northwest Suburbs |  |  |
| Traffic Count:   | 34,800 VPD        |  |  |
|                  |                   |  |  |

## **Property Overview**

Retail site available for sale, lease and BTS just north of the signalized intersection at Maple Avenue and Lake Street (approx. 34,800 VPD) in Mundelein, Lake County, Illinois. The property is adjacent to a newly developed Thornton's and offers 2,436 - 4,926 square feet. The site provides prospective Tenants various unit sizes and layouts and offers an opportunity for a drive-thru, outdoor patio seating, 28 parking spaces and multiple curb cuts along Lake Street, providing direct access to the property. Additionally, the site is just south of Morris Station, a newly constructed property with 139 town homes and is also less than one-mile south of Station 250, a newly constructed 165-unit apartment complex which is set to open in summer, 2024. The property has a captive audience of approx. 41,000 residents within a three mile radius with an average household income of approximately \$154,000/yr.

### **Property Highlights**

- Retail Site available for sale, lease and BTS at the NEC of Maple Ave. and Lake St. with exposure to 34,800 VPD
- · Potential drive-thru opportunity
- Daytime population of over 141,000 people within a 3-mile radius
- Located less than a 1/2 mile north of the Mundelein Metra Station