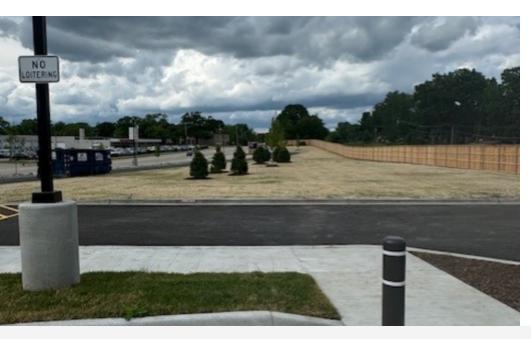

## **Property Overview**

Retail site available for sale, lease and BTS just north of the signalized intersection at Maple Avenue and Lake Street (approx. 34,800 VPD) in Mundelein, Lake County, Illinois. The property is adjacent to a newly developed Thornton's and offers 2,436 - 4,926 square feet. The site provides prospective Tenants various unit sizes and layouts and offers an opportunity for a drive-thru, outdoor patio seating, 28 parking spaces and multiple curb cuts along Lake Street, providing direct access to the property. Additionally, the site is just south of Morris Station, a newly constructed property with 139 town homes and is also less than one-mile south of Station 250, a newly constructed 165-unit apartment complex which is set to open in summer, 2024. The property has a captive audience of approx. 41,000 residents within a three mile radius with an average household income of approximately \$154,000/yr.

### **Property Highlights**

- Retail Site available for sale, lease and BTS at the NEC of Maple Ave. and Lake St. with exposure to 34,800 VPD
- · Potential drive-thru opportunity
- Daytime population of over 141,000 people within a 3-mile radius
- Located less than a 1/2 mile north of the Mundelein Metra Station