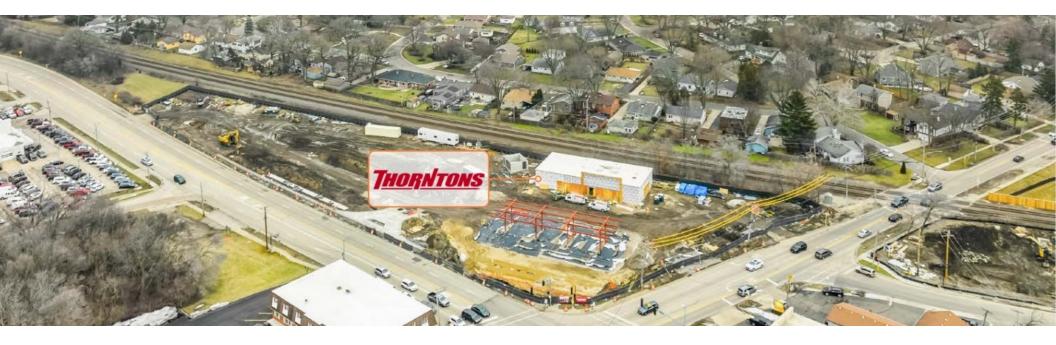

## **Property Overview**

Retail site available for sale, lease and BTS just north of the signalized intersection at Maple Avenue and Lake Street (approx. 34,800 VPD) in Mundelein, Lake County, Illinois. The property is adjacent to a newly developed Thornton's and offers 2,436 - 4,926 square feet. The site provides prospective Tenants various unit sizes and layouts and offers an opportunity for a drive-thru, outdoor patio seating, 28 parking spaces and multiple curb cuts along Lake Street, providing direct access to the property. Additionally, the site is just south of Morris Station, a newly constructed property with 139 town homes and is also less than one-mile south of Station 250, a newly constructed 165-unit apartment complex which is set to open in summer, 2024. The property has a captive audience of approx. 41,000 residents within a three mile radius with an average household income of approximately \$154,000/yr.

### **Property Highlights**

- Retail Site available for sale, lease and BTS at the NEC of Maple Ave. and Lake St. with exposure to 34,800 VPD
- · Potential drive-thru opportunity
- Daytime population of over 141,000 people within a 3-mile radius
- Located less than a 1/2 mile north of the Mundelein Metra Station