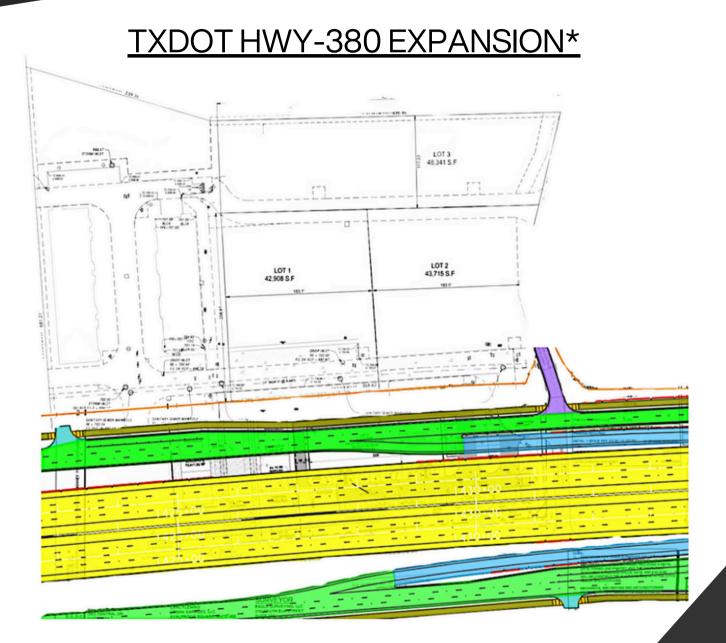

### **PROPERTY HIGHLIGHTS**

- +40,000 cars per day and +67,000 households within a five mile radius
- Easy access to Dallas North Tollway and US-75
- Nearby retailers include Whole Foods, Lowe's, Chick-Fil-A, Whataburger, Fuzzy's, Taco Shop, Home Depot, and Walmart Super Center
- West Grove/Whole Foods 54-acre development across the street
- Directly next to premium Class A flex space with Redline Athletics, Axene Health Partners, Maxwell + Gray, Michael Anthony Photography, Dandyful, Assimilation Golf, Shower Doors of Texas, and HD Construction Services
- TXDOT "taking" already happened please see page 4 for for details

#### CARL FLEMING

(469) 252-1123

sales@urbangarages.com

8400 W University Dr McKinney, TX 75071

\*Site plan is not to scale, and all dimensions are approximate due to inability to obtain official construction drawings from TXDOT. Actual specifications may vary in dimension or detail.