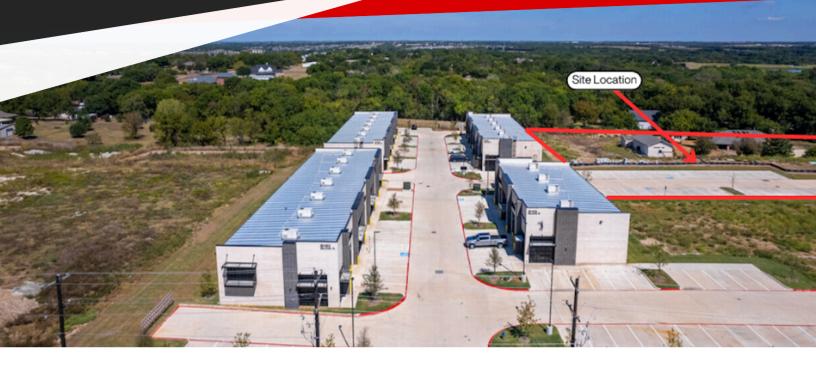

### **PROPERTY HIGHLIGHTS**

- +40,000 cars per day and +67,000 households within a five mile radius
- Easy access to Dallas North Tollway and US-75
- Nearby retailers include Whole Foods, Lowe's, Chick-Fil-A, Whataburger, Fuzzy's, Taco Shop, Home Depot, and Walmart Super Center
- West Grove/Whole Foods 54-acre development across the street
- Directly next to premium Class A flex space with Redline Athletics, Axene Health Partners, Maxwell + Gray, Michael Anthony Photography, Dandyful, Assimilation Golf, Shower Doors of Texas, and HD Construction Services
- TXDOT "taking" already happened please see page 4 for for details