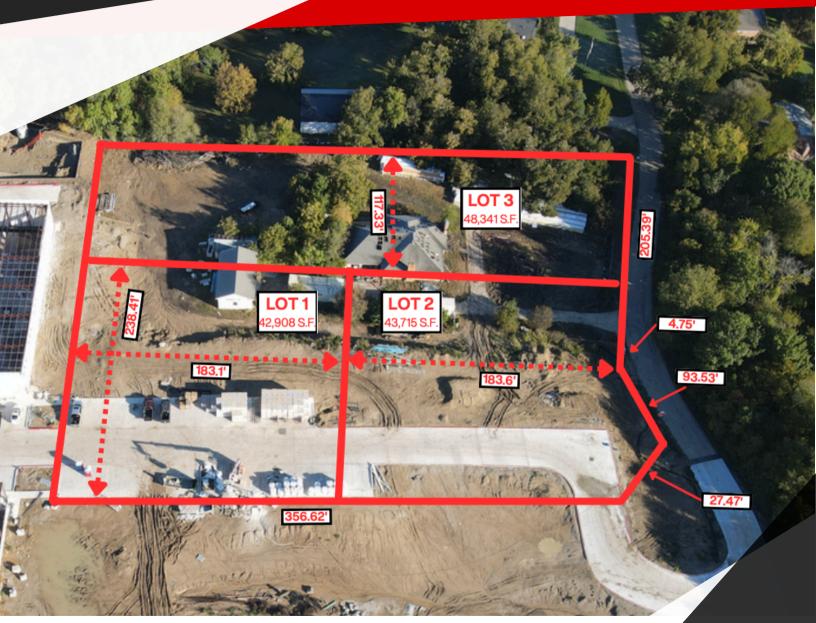

#### **OFFERING SUMMARY**

| Lot 1 Size | 42,908 sqft       |
|------------|-------------------|
| Lot 2 Size | 43,715 sqft       |
| Lot 3 Size | 48,341 sqft       |
| Pricing    | \$3/sqft per year |
| Zoning     | C2                |
| Market     | Dallas/Fort Worth |
| Submarket  | McKinney          |

#### CARL FLEMING

(469) 252-1123

sales@urbangarages.com

8400 W University Dr McKinney, TX 75071

\*Site plan is not to scale, and all dimensions are approximate due to inability to obtain official construction drawings from TXDOT. Actual specifications may vary in dimension or detail.