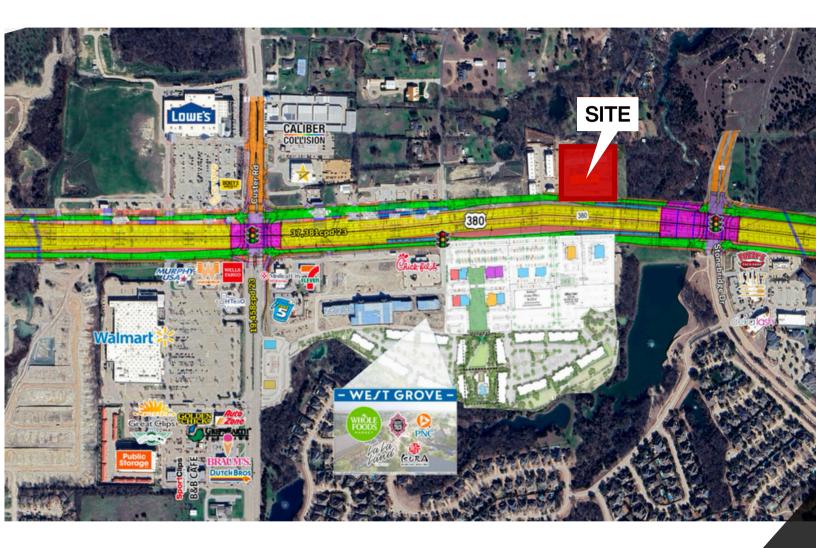

### **PROPERTY HIGHLIGHTS**

- +40,000 cars per day and +67,000 households within a five mile radius
- Easy access to Dallas North Tollway and US-75
- Nearby retailers include Whole Foods, Lowe's, Chick-Fil-A, Whataburger, Fuzzy's, Taco Shop, Home Depot, and Walmart Super Center
- West Grove/Whole Foods 54-acre development across the street
- Directly next to premium Class A flex space with Redline Athletics, Axene Health Partners, Maxwell + Gray, Michael Anthony Photography, Dandyful, Assimilation Golf, Shower Doors of Texas, and HD Construction Services
- TXDOT "taking" already happened please see page 4 for for details