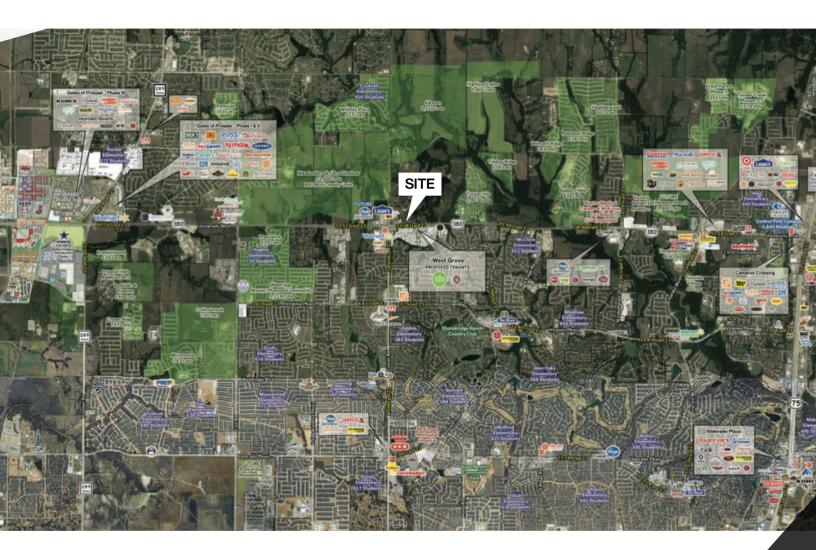

### **PROPERTY HIGHLIGHTS**

- +40,000 cars per day and +67,000 households within a five mile radius
- Easy access to Dallas North Tollway and US-75
- Nearby retailers include Whole Foods, Lowe's, Chick-Fil-A, Whataburger, Fuzzy's, Taco Shop, Home Depot, and Walmart Super Center
- West Grove/Whole Foods 54-acre development across the street
- Directly next to premium Class A flex space with Redline Athletics, Axene Health Partners, Maxwell + Gray, Michael Anthony Photography, Dandyful, Assimilation Golf, Shower Doors of Texas, and HD Construction Services
- TXDOT "taking" already happened please see page 4 for for details