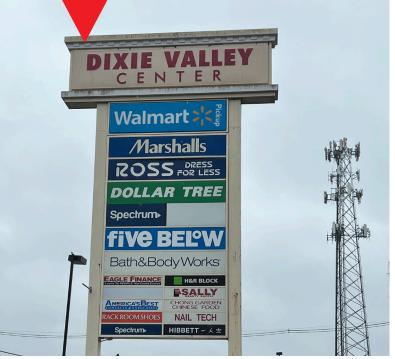

# For Lease

10383 Dixie Highway Louisville, KY 40272

Anchors: Walmart, Marshalls, Ross Dress for Less, Five Below

WY 1020
WY 1885
WY 1885
WY 1932
WY 1885

- 119,364 sf retail center
- Great co-tenancy with Walmart, Marshalls, and Ross Dress for Less
- Available spaces: 1,832 sf, 2,028 sf, 4,490 sf, 4,500 sf, 6,298 sf, and 11,418 sf
- Traffic counts: 30,000 VPD
- Excellent access to I-265
- Join existing tenants including Dollar Tree, America's Best, Spectrum, Sally Beauty, Eagle Finance, Bath & Body Works, Five Below, Ross, Marshalls, and Hibbett Sports