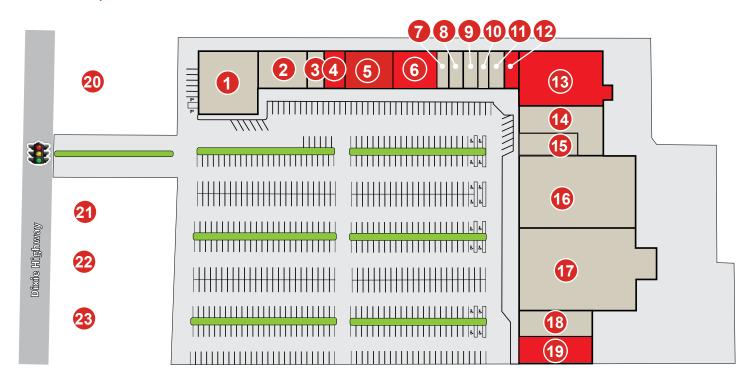

# Available space

- 1 Dollar Tree
- 2 America's Best
- 3 Chong Garden
- 4 Available 1,832 s.f.
- **5** Available 4,490 s.f.
- 6 Available 4,500 s.f.

- Nail Tech
- 8 Sally Beauty
- 9 Eagle Finance
- 10 Eagle Finance
- 11 H&R Block
- **12** Available 2,028 s.f.

- **13** Available 11,418 s.f.
- 14 Five Below
- 15 Bath & Body Works
- 16 Ross Dress for Less
- 17 Marshalls
- 18 Hibbett Sports

- 19 Available 6,298 s.f.
- 20 Fazoli's
- 21 Truist Bank
- 22 PNC
- 23 McDonald's