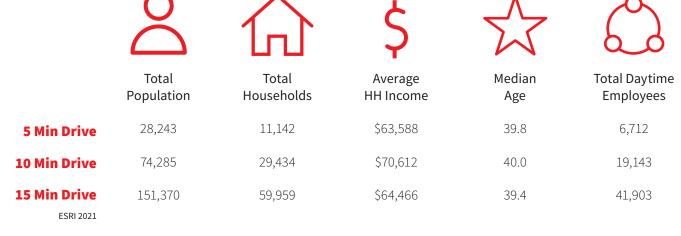

America's Best, Spectrum, Sally Beauty, Eagle Finance, Bath & Body Works, Five Below, Ross, Marshalls, and Hibbett Sports

#### **Kevin Thobe**

Jones Lang LaSalle kevin.thobe@jll.com +1 513 252 2189

### **Tim Murray**

Jones Lang LaSalle tim.murray@jll.com +1 317 810 7363



# Available space



- 1 Dollar Tree
- 2 America's Best
- 3 Chong Garden
- 4 Available 1,832 s.f.
- **5** Available 4,490 s.f.
- 6 Available 4,500 s.f.

- Nail Tech
- 8 Sally Beauty
- 9 Eagle Finance
- 10 Eagle Finance
- 11 H&R Block
- **12** Available 2,028 s.f.

- **13** Available 11,418 s.f.
- 14 Five Below
- 15 Bath & Body Works
- 16 Ross Dress for Less
- 17 Marshalls
- 18 Hibbett Sports

- 19 Available 6,298 s.f.
- 20 Fazoli's
- 21 Truist Bank
- 22 PNC
- 23 McDonald's







## Trade area



# **Demographics**