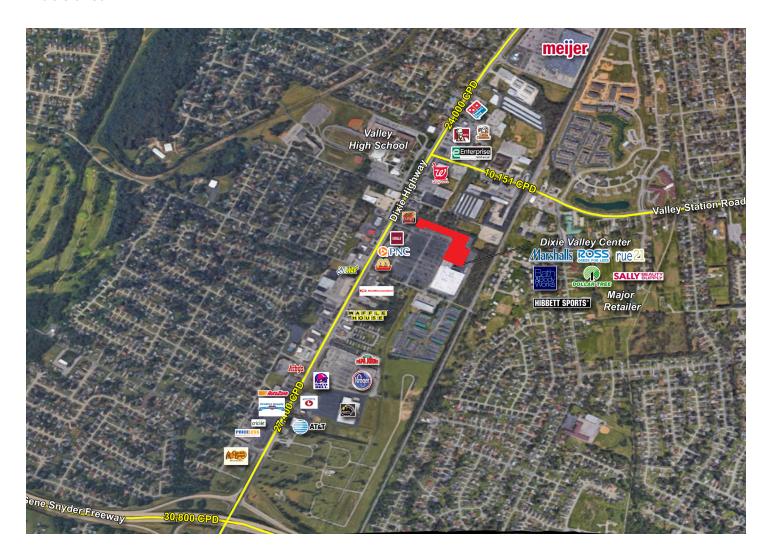

ncluding Dollar Tree, America's Best, Spectrum, Sally Beauty, Eagle Finance, Bath & Body Works, Five Below, Ross, Marshalls, and Hibbett Sports

#### **Kevin Thobe**

Jones Lang LaSalle kevin.thobe@jll.com +1 513 252 2189

### **Tim Murray**

Jones Lang LaSalle tim.murray@jll.com +1 317 810 7363



# Available space



- 1 Dollar Tree
- 2 America's Best
- 3 Chong Garden
- 4 Available 1,832 s.f.
- **5** Available 4,490 s.f.
- 6 Available 4,500 s.f.

- Nail Tech
- 8 Sally Beauty
- 9 Eagle Finance
- 10 Eagle Finance
- 11 H&R Block
- **12** Available 2,028 s.f.

- **13** Available 11,418 s.f.
- 14 Five Below
- 15 Bath & Body Works
- 16 Ross Dress for Less
- 17 Marshalls
- 18 Hibbett Sports

- 19 Available 6,298 s.f.
- 20 Fazoli's
- 21 Truist Bank
- 22 PNC
- 23 McDonald's







## Trade area



# **Demographics**