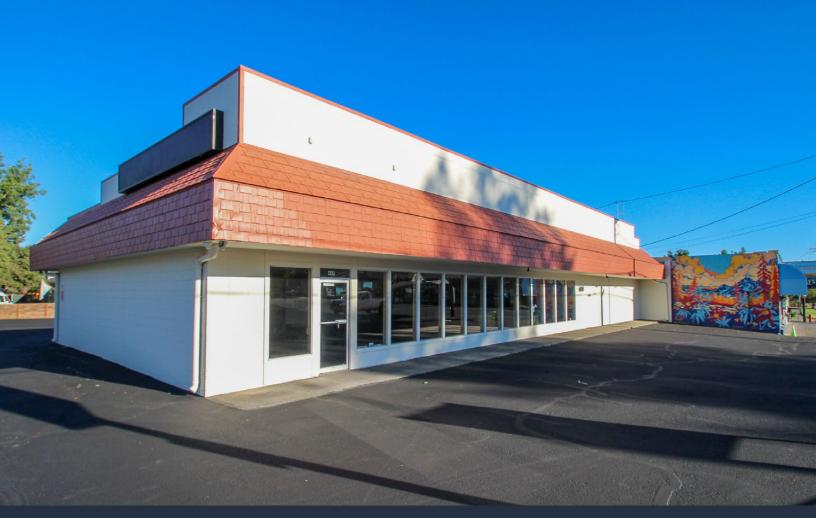

## **FOR LEASE** 4,000 SF | \$1.80/SF/MO. NNN

High Visibility Retail Space 449 SE 3rd Street, Bend, OR 97701

# High Visibility Retail Space

449 SE 3rd Street, Bend, OR 97701

FOR LEASE

4,000 SF | \$1.80/SF/MO. NNN

#### **HIGHLIGHTS**

- High visibility pylon and building signage
- Open floor plan with back office and in-suite restrooms
- High traffic counts of 24,485 AADT along 3rd Street/ Hwy 97
- Easy access to the Old Mill District shops and restaurants
- Lots of natural light with front facing floor to ceiling windows