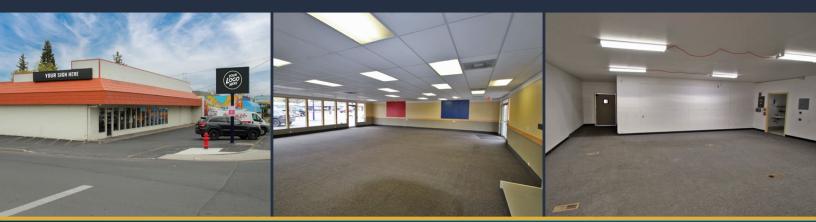

#### **HIGHLIGHTS**

- High visibility pylon and building signage
- Open floor plan with back office and in-suite restrooms
- High traffic counts of 24,485 AADT along 3rd Street/ Hwy 97
- Easy access to the Old Mill District shops and restaurants
- Lots of natural light with front facing floor to ceiling windows