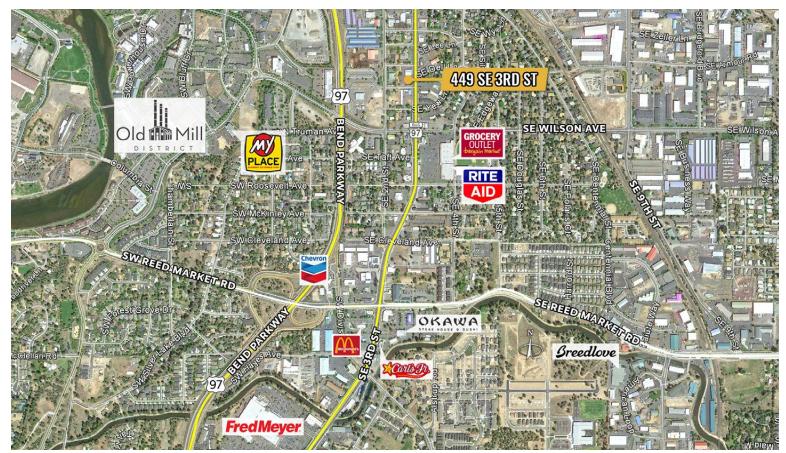

### HIGH TRAFFIC LOCATION FRONTING 3RD STREET/HIGHWAY 97

Jay Lyons, SIOR, CCIM | Russell Huntamer, CCIM Eli Harrison, Broker

600 SW Columbia St., Ste. 6100 | Bend, OR 97702 541.383.2444 | www.CompassCommercial.com

#### **HIGHLIGHTS**

- High visibility pylon and building signage
- Open floor plan with back office and in-suite restrooms
- High traffic counts of 24,485 AADT along 3rd Street/ Hwy 97
- Easy access to the Old Mill District shops and restaurants
- Lots of natural light with front facing floor to ceiling windows