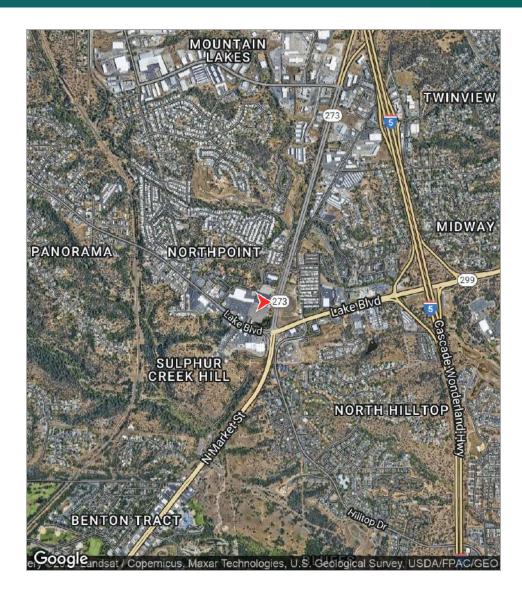

#### **PROPERTY OVERVIEW**

Well located anchor space of approximately 27,000+/- square feet in a Raley's co-anchored shopping center called Northpoint Shopping Center. Access from Lake Blvd and Northpoint Drive with two signalized corners and strong exposure along Hwy 273/North Market Street. The center is well maintained with minimal vacancy and strong tenant mix drawing traffic to the center. The shopping center services most of northern Redding and Shasta Lake City.

#### **PROPERTY HIGHLIGHTS**

- Large Visible Pylon Sign with Excellent Frontage
- Raley's Co-Anchor Tenant Center
- Strong Demographics and Growth in the Area
- Flexible Options for Space
- North Market St and Lake Blvd Intersection 36,600 Cars Daily