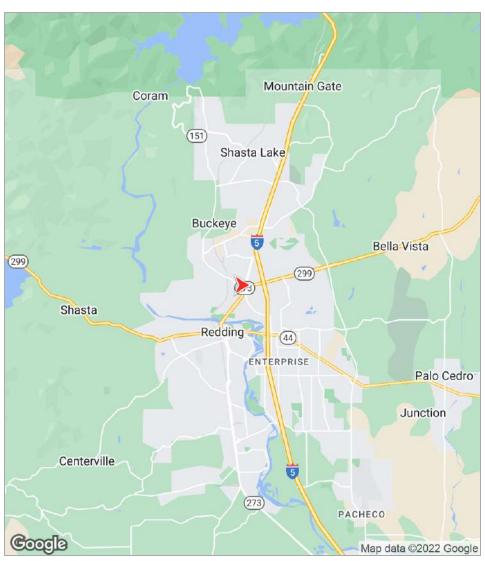

## LOCATION

55 LAKE BLVD | REDDING, CA 96003

FOR MORE INFORMATION:

RYAN HAEDRICH, CCIM | 530.221.1127 X107 | RYAN@HAEDRICH.COM | CA CALDRE #01747622 | WWW.HAEDRICH.COM

As the largest California city north of Sacramento, Redding is nestled in the scenic heart of Northern California, amid rich culture and heritage, boundless recreation, and magnificent landscapes.

Redding is 545 miles north of Los Angeles; 162 miles north of Sacramento; 433 miles south of Portland, Oregon; and 592 miles south of Seattle, Washington. In addition, it is uniquely positioned as the midway point of the I-5 Corridor. As the retail hub for Shasta, Tehama, Trinity, and Siskiyou counties, Redding is the predominant central location for Northern California commerce. Shasta County alone has a population of approximately 140,000 people.