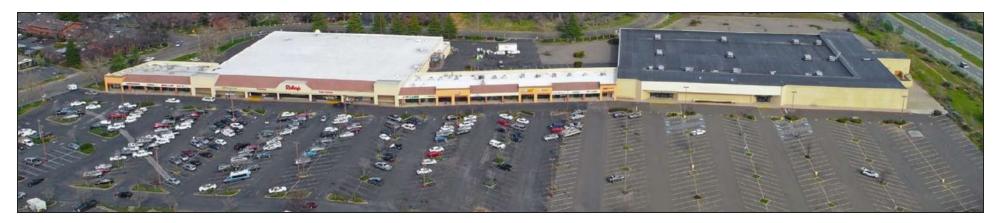

#### **PROPERTY OVERVIEW**

Well located anchor space of approximately 27,000+/- square feet in a Raley's co-anchored shopping center called Northpoint Shopping Center. Access from Lake Blvd and Northpoint Drive with two signalized corners and strong exposure along Hwy 273/North Market Street. The center is well maintained with minimal vacancy and strong tenant mix drawing traffic to the center. The shopping center services most of northern Redding and Shasta Lake City.

#### **PROPERTY HIGHLIGHTS**

- Large Visible Pylon Sign with Excellent Frontage
- Raley's Co-Anchor Tenant Center
- Strong Demographics and Growth in the Area
- Flexible Options for Space
- North Market St and Lake Blvd Intersection 36,600 Cars Daily