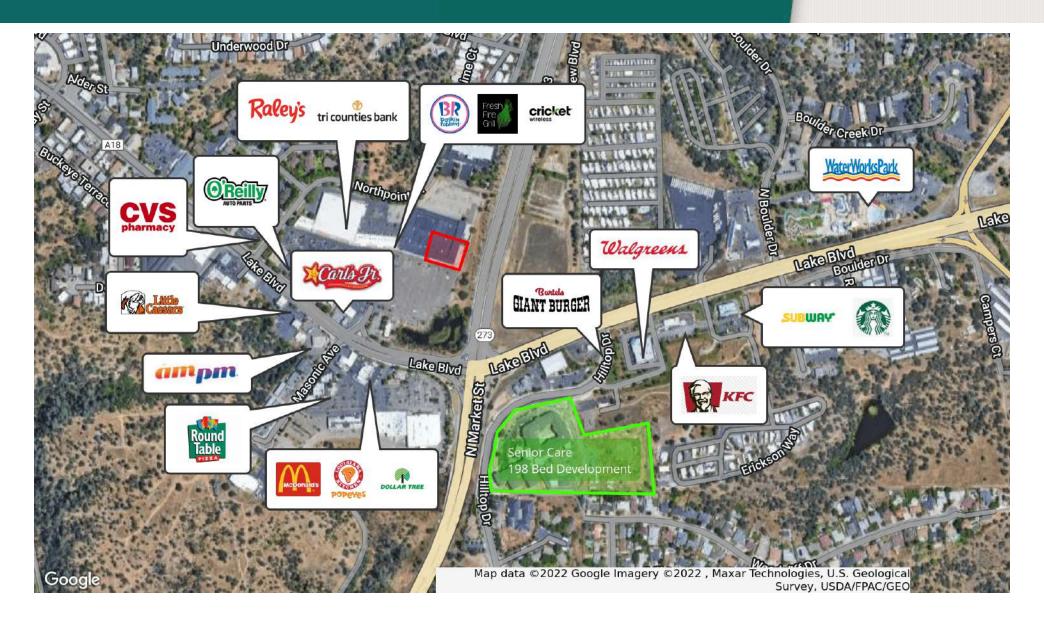

#### **PROPERTY OVERVIEW**

Well located anchor space of approximately 27,000+/- square feet in a Raley's co-anchored shopping center called Northpoint Shopping Center. Access from Lake Blvd and Northpoint Drive with two signalized corners and strong exposure along Hwy 273/North Market Street. The center is well maintained with minimal vacancy and strong tenant mix drawing traffic to the center. The shopping center services most of northern Redding and Shasta Lake City.

Current development of a 77-room independent living, 87 room assisted living, and a 34 bed memory care facility under development directly across intersection of Lake Blvd and Market Street.

#### **PROPERTY HIGHLIGHTS**

- Large Visible Pylon Sign with Excellent Frontage
- Raley's Co-Anchor Tenant Center
- Strong Demographics and Growth in the Area
- Flexible Options for Space
- North Market St and Lake Blvd Intersection 36,600 Cars Daily