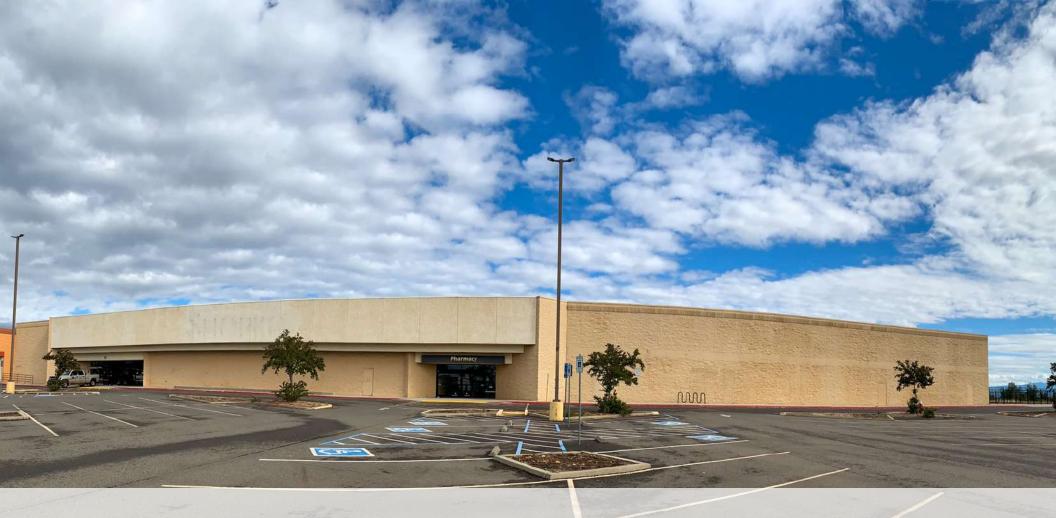

#### **PROPERTY SUMMARY**

**Available SF:** 27,000+/- SF

Lease Type: NNN

**Lease Rate:** Negotiable

**APN:** 113-320-014

Traffic Count At Market St 36,600 ADT And Lake Blvd:

Signage: Building and Pylon Sign

#### **PROPERTY OVERVIEW**

Well located anchor space of approximately 27,000+/- square feet in a Raley's co-anchored shopping center called Northpoint Shopping Center. Access from Lake Blvd and Northpoint Drive with two signalized corners and strong exposure along Hwy 273/North Market Street. The center is well maintained with minimal vacancy and strong tenant mix drawing traffic to the center. The shopping center services most of northern Redding and Shasta Lake City.

#### **PROPERTY HIGHLIGHTS**

- Large Visible Pylon Sign with Excellent Frontage
- Raley's Co-Anchor Tenant Center
- Strong Demographics and Growth in the Area
- Flexible Options for Space
- North Market St and Lake Blvd Intersection 36,600 Cars Daily