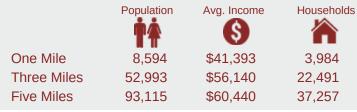

Redding is 545 miles north of Los Angeles; 162 miles north of Sacramento; 433 miles south of Portland, Oregon; and 592 miles south of Seattle, Washington. In addition, it is uniquely positioned as the midway point of the I-5 Corridor. As the retail hub for Shasta, Tehama, Trinity, and Siskiyou counties, Redding is the predominant central location for Northern California commerce. Shasta County alone has a population of approximately 140,000 people.