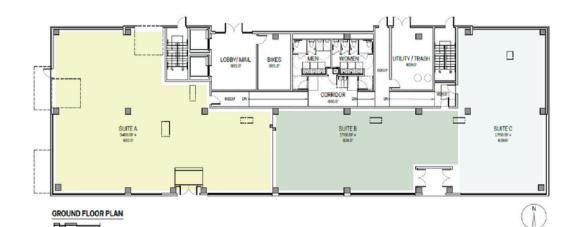

SCALE: 1/16' = 1'-0' @11X17

## Two Suites available could be combined

Suite B - Retail 1500 SQ FT

**Suite C - F&B 1700 SQ FT** 

Asking \$17.50/SQFT

Delivered warm white box with common restrooms

Tenant responsible for HVAC distribution and their build out