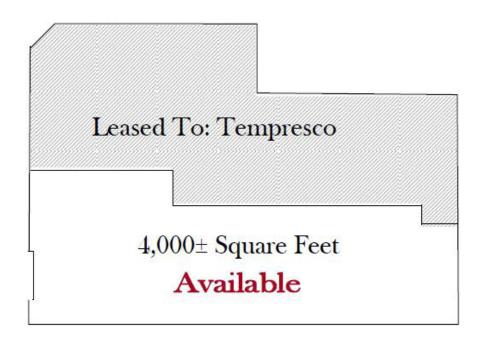

### SITE PLAN

Mike Furay mfuray@lee-associates.com D 925.239.1412 LIC. 00919263

All information furnished regarding property for sale, rental or financing is from sources deemed reliable, but no warranty or representation is made to the accuracy thereof and same is submitted to errors, omissions, change of price, rental or other conditions prior to sale, lease or financing or withdrawal without notice. No liability of any kind is to be imposed on the broker herein.

## PROPERTY OVERVIEW

| SIZE:       | ± 4,000 SF                          |
|-------------|-------------------------------------|
| SPACE:      | Great Warehouse Space               |
| DOOR:       | 12'x 14' Grade Level Loading Door   |
| AVAILABLE:  | 4.15.24                             |
| LEASE RATE: | \$1.50 per sq ft - industrial gross |