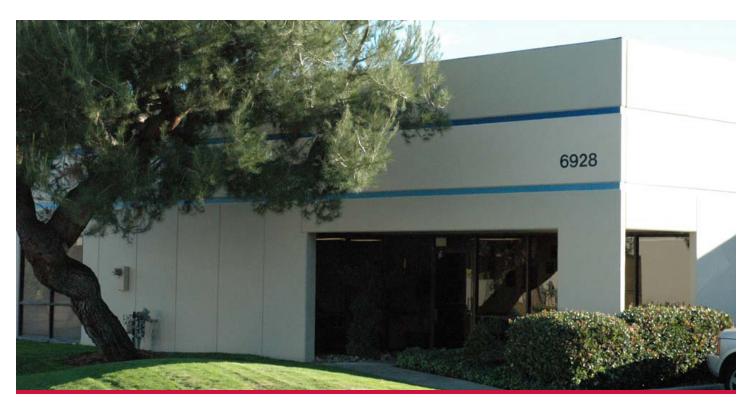

# FOR LEASE

6928 SIERRA COURT, DUBLIN, CA

## PROPERTY OVERVIEW

| SIZE:       | ± 4,000 SF                          |
|-------------|-------------------------------------|
| SPACE:      | Great Warehouse Space               |
| DOOR:       | 12'x 14' Grade Level Loading Door   |
| AVAILABLE:  | 4.15.24                             |
| LEASE RATE: | \$1.50 per sq ft - industrial gross |