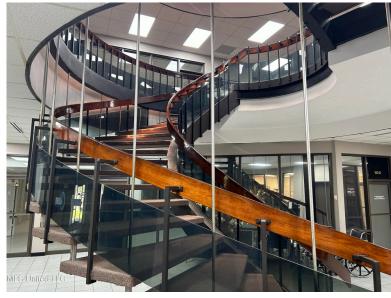

### **PROPERTY OVERVIEW**

Doctors Plaza is located in an area directly across the street from Singing River Hospital. This property has been remodeled with some great changes. New LED lighting, new HVAC renovations, new bathrooms and much more. This building does not have to be medical but it is located in a medical area.