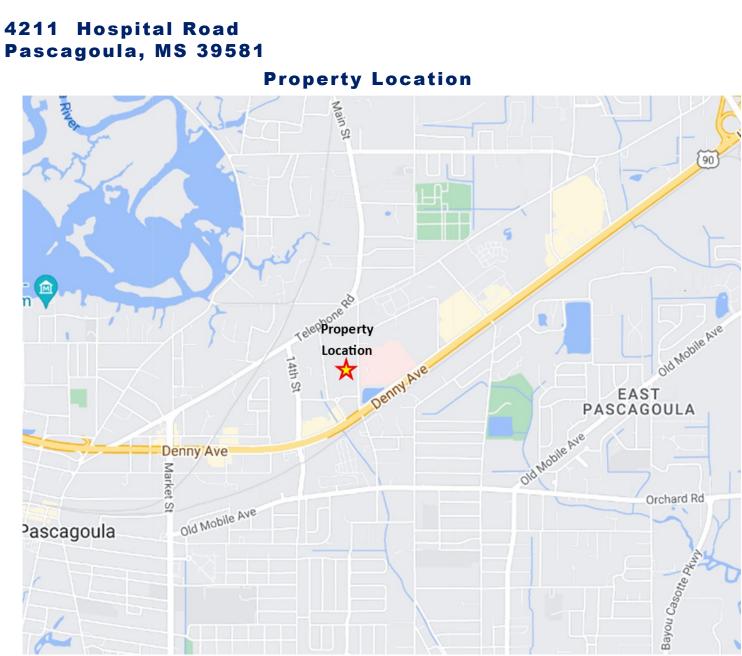

e: | \$3,950,000<br>\$25/SqFt/Yr |
|-----------------------------|-----------------------------|
| Acres:                      | 2.86                        |
| Zoning:                     | C-4+ Commercial Zone        |

Ricky L Sutherland 228-217-0087 - Cell 228-769-7777 - Office ricky.sutherland@coldwellbanker.com

### **PROPERTY OVERVIEW**

Doctors Plaza is located in an area directly across the street from Singing River Hospital. This property has been remodeled with some great changes. New LED lighting, new HVAC renovations, new bathrooms and much more. This building does not have to be medical but it is located in a medical area.

# **PROPERTY HIGHLIGHTS**

- Excellent Visibility
- Highly Desirable Location
- CC (Community Commercial) Zoning
- Outstanding Traffic Counts



E A S I



Ricky L Sutherland 228-217-0087 - Cell 228-769-7777 - Office ricky.sutherland@coldwellbanker.com





යු

# 4211 Hospital Road



Aerial































Ricky L Sutherland 228-217-0087 - Cell 228-769-7777 - Office ricky.sutherland@coldwellbanker.com



ASE

ET)

Gž

# 4211 Hospital Road Pascagoula, MS 39581

# **Boundary Measurements**



SALE/ LEASE





**Flood Map** 



SALE/ LEASE





**Zoning Map** 







**Traffic Counts** 



Traffic Counts Provided by