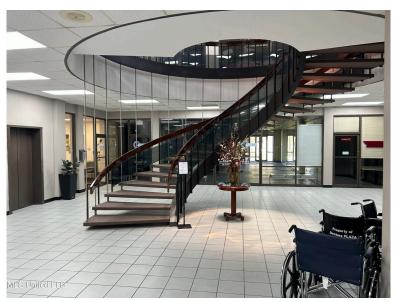

### **PROPERTY OVERVIEW**

Doctors Plaza is located in an area directly across the street from Singing River Hospital. This property has been remodeled with some great changes. New LED lighting, new HVAC renovations, new bathrooms and much more. This building does not have to be medical but it is located in a medical area.