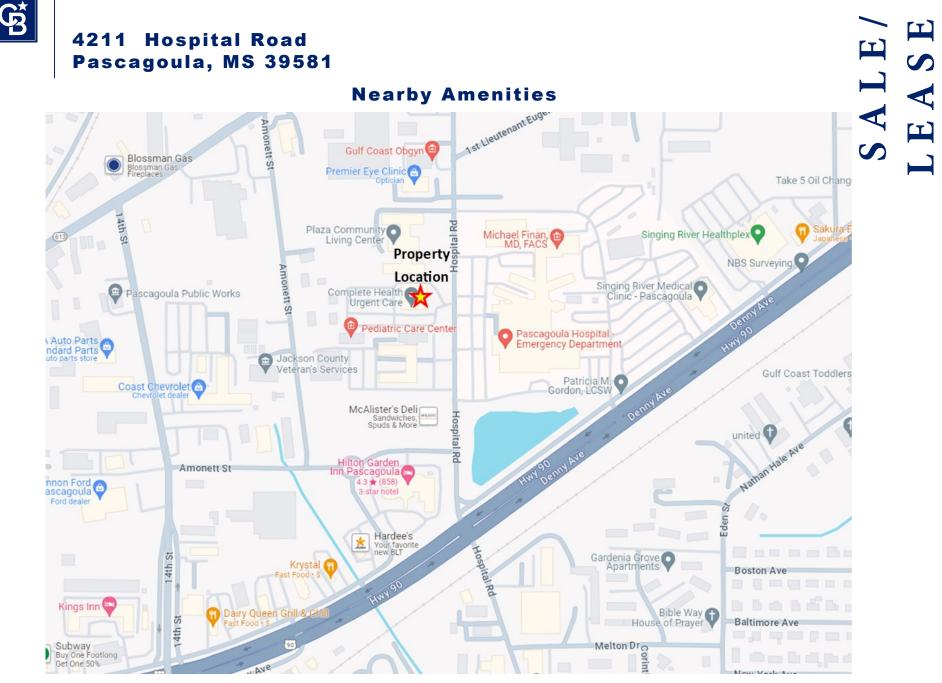

# 4211 Hospital Road Pascagoula, MS 39581

### **PROPERTY OVERVIEW**

Doctors Plaza is located in an area directly across the street from Singing River Hospital. This property has been remodeled with some great changes. New LED lighting, new HVAC renovations, new bathrooms and much more. This building does not have to be medical but it is located in a medical area.