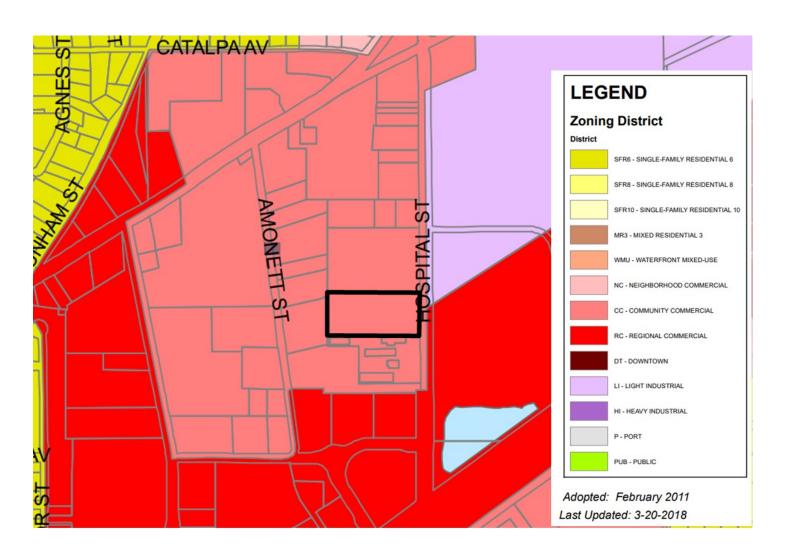

# **OFFERING SUMMARY**

| Sale Price:<br>Lease Price: | \$3,950,000<br>\$25/SqFt/Yr |
|-----------------------------|-----------------------------|
| Acres:                      | 2.86                        |
| Zoning:                     | C-4+ Commercial Zone        |

# **Boundary Measurements**

SALE/ LEASE

**Flood Map** 

SALE/ LEASE

**Zoning Map** 

**Traffic Counts** 

Traffic Counts Provided by