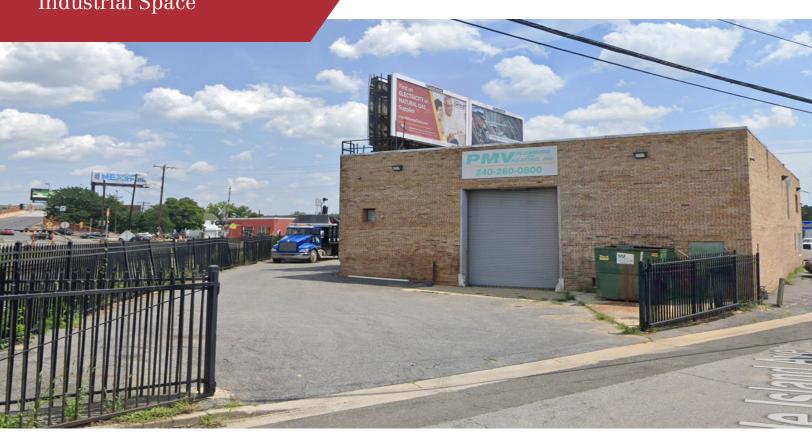

## **Property Description**

- Office Warehouse For Lease
- Approx 4,500 sf building on 10,700 sf of land
- Perfect contractor facility
- On-site parking and storage yard area
- 12' x 14' drive-in door.
- \$5,495/mos (net of real estate taxes, building insurance and utilities)