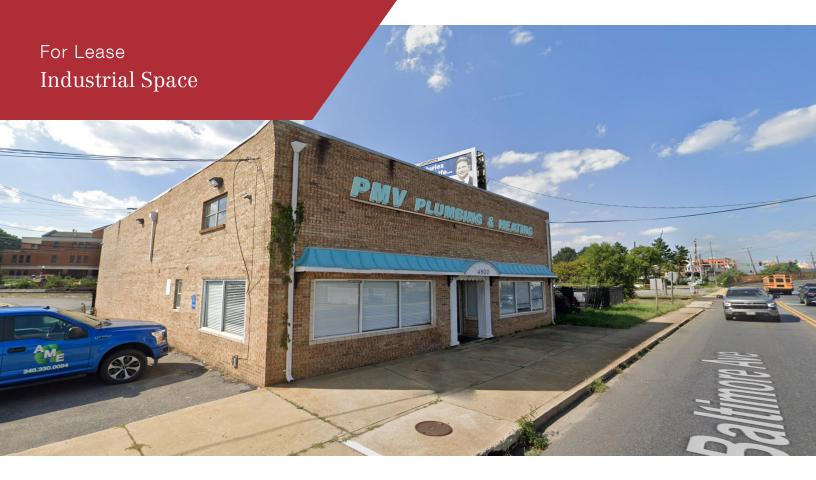

## 4800 Baltimore Ave

Hyattsville, Maryland 20781

## **Property Description**

- Office Warehouse For Lease
- Approx 4,500 sf building on 10,700 sf of land
- Perfect contractor facility
- On-site parking and storage yard area
- 12' x 14' drive-in door.
- \$5,495/mos (net of real estate taxes, building insurance and utilities)

## **Location Overview**

Freestanding building nestled between Rhode Island Avenue (Rt 1) and Baltimore Avenue (ALT Rt 1) in Hyattsville.

Andy Mayr, CCIM

O: 301 918 2919 amayr@naimichael.com

For Lease **Industrial Space** 