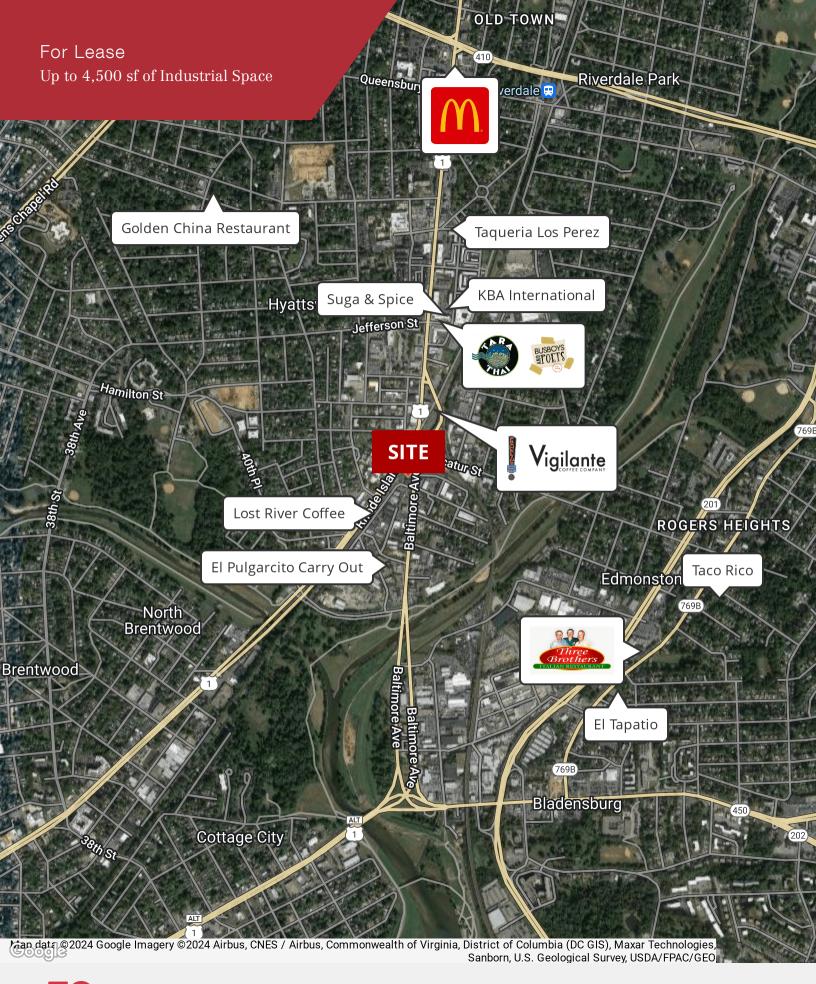

## **Location Overview**

Freestanding building nestled between Rhode Island Avenue (Rt 1) and Baltimore Avenue (ALT Rt 1) in Hyattsville.

Andy Mayr, CCIM

O: 301 918 2919 amayr@naimichael.com

For Lease **Industrial Space** 