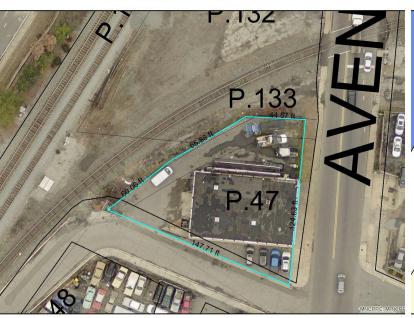

Aerial measurement - 4800 Baltimore Ave

4800 Baltimore Ave Zoning

Data provided by Prince George's County Planning Department

Data provided by Prince George's County Planning Department