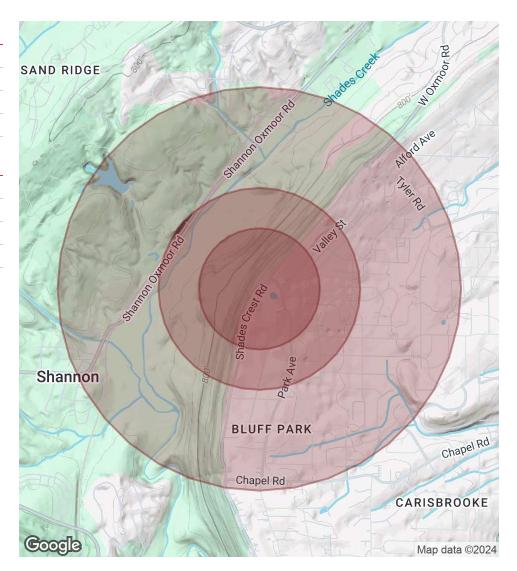

### OFFERING SUMMARY

| DEMOGRAPHICS     | 0.3 MILES | 0.5 MILES      | 1 MILE               |
|------------------|-----------|----------------|----------------------|
| Building Size:   |           |                | 3,842 SF             |
| Lot Size:        |           |                | 1.24 Acres           |
| Lease Rate:      |           | \$2,800.00 per | month (Full Service) |
| Sale Price:      |           |                | \$700,000            |
| OFFERING SUMMARY |           |                |                      |

| DEMOGRAPHICS      | 0.3 MILES | 0.5 MILES | 1 MILE    |
|-------------------|-----------|-----------|-----------|
| Total Households  | 70        | 264       | 1,484     |
| Total Population  | 184       | 697       | 3,792     |
| Average HH Income | \$148,103 | \$146,545 | \$137,201 |
|                   |           |           |           |

# TRISH RUSHING, CCIM

| POPULATION                           | 0.3 MILES           | 0.5 MILES            | 1 MILE              |
|--------------------------------------|---------------------|----------------------|---------------------|
| Total Population                     | 184                 | 697                  | 3,792               |
| Average Age                          | 39                  | 39                   | 39                  |
| Average Age (Male)                   | 38                  | 38                   | 37                  |
| Average Age (Female)                 | 40                  | 40                   | 40                  |
|                                      |                     |                      |                     |
|                                      |                     |                      |                     |
| HOUSEHOLDS & INCOME                  | 0.3 MILES           | 0.5 MILES            | 1 MILE              |
| HOUSEHOLDS & INCOME Total Households | <b>0.3 MILES</b> 70 | <b>0.5 MILES</b> 264 | <b>1 MILE</b> 1,484 |
|                                      |                     |                      |                     |
| Total Households                     | 70                  | 264                  | 1,484               |

Demographics data derived from AlphaMap