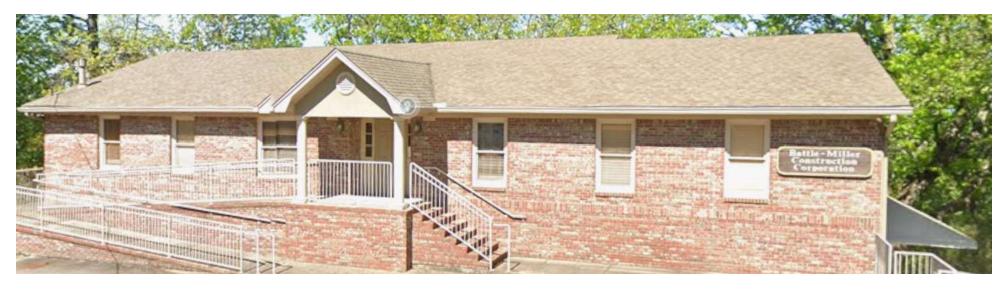

### PROPERTY DESCRIPTION

Truly a unique opportunity to own a piece of history! Freestanding Office Building located along Shades Crest Rd with exceptional mountain top views! Situated on 1.24 acres of land which includes the famous historical Lover's Leap Lookout, a series of limestone boulders that protrude from the mountain side and provide some of the best views in the city. Available both for sale or lease, the building has 3 floors, the top two are fully built out with separate entries providing for two different tenants in  $\pm$ 1,344sf each. The bottom floor is  $\pm$ 1,154sf of storage space and could be used for a variety of purposes.

## OFFICE FOR SALE / LEASE

586 Shades Crest Road Birmingham, AL 35226