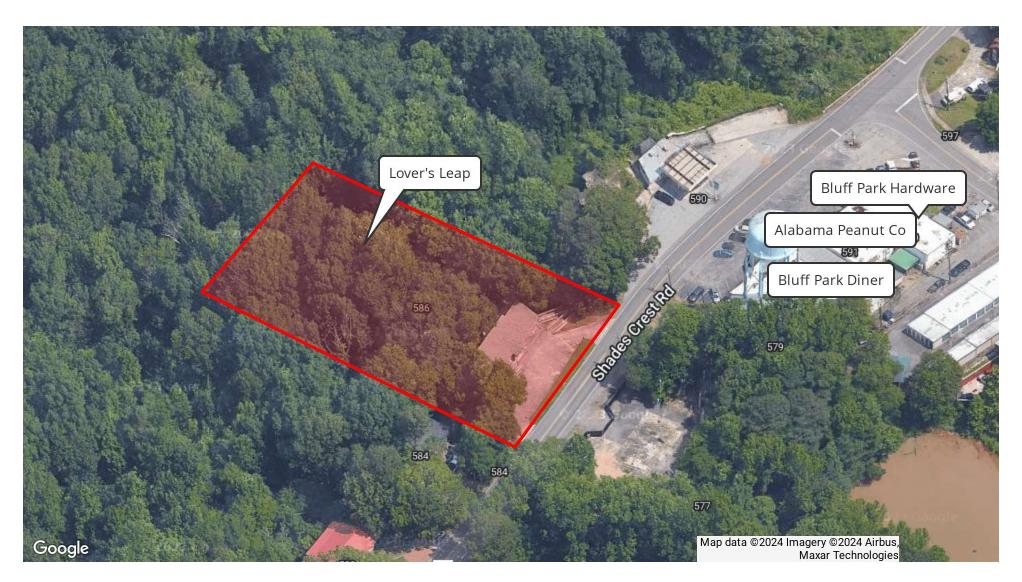

### PROPERTY DESCRIPTION

Truly a unique opportunity to own a piece of history! Freestanding Office Building located along Shades Crest Rd with exceptional mountain top views! Situated on 1.24 acres of land which includes the famous historical Lover's Leap Lookout, a series of limestone boulders that protrude from the mountain side and provide some of the best views in the city. Available both for sale or lease, the building has 3 floors, the top two are fully built out with separate entries providing for two different tenants in  $\pm$ 1,344sf each. The bottom floor is  $\pm$ 1,154sf of storage space and could be used for a variety of purposes.

#### PROPERTY HIGHLIGHTS

- 1344 2,688sf Office Area, 1,154sf Storage
- Floors Leased together or separately
- Full Service Lease Rate \$2800/Floor
- Incredible Mountain Top Views from large windows

## OFFICE FOR SALE / LEASE

586 Shades Crest Road Birmingham, AL 35226