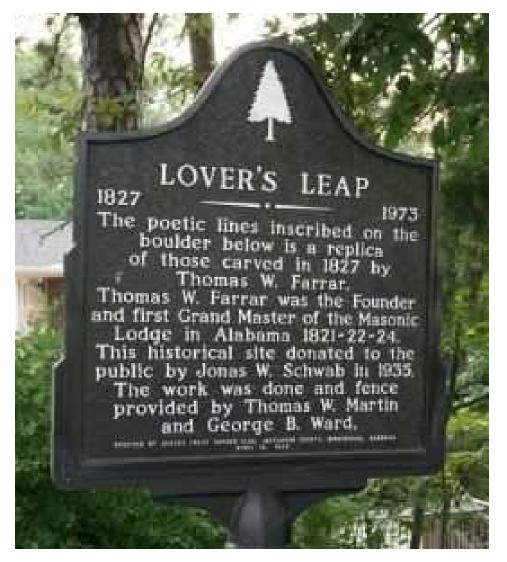

### PROPERTY DESCRIPTION

Truly a unique opportunity to own a piece of history! Freestanding Office Building located along Shades Crest Rd with exceptional mountain top views! Situated on 1.24 acres of land which includes the famous historical Lover's Leap Lookout, a series of limestone boulders that protrude from the mountain side and provide some of the best views in the city. Available both for sale or lease, the building has 3 floors, the top two are fully built out with separate entries providing for two different tenants in  $\pm$ 1,344sf each. The bottom floor is  $\pm$ 1,154sf of storage space and could be used for a variety of purposes.