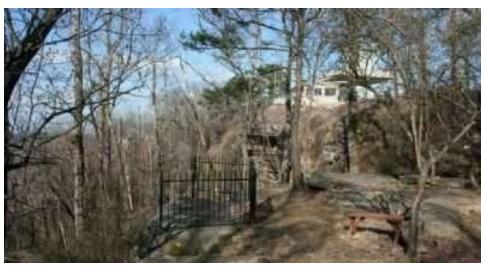

### PROPERTY DESCRIPTION

Truly a unique opportunity to own a piece of history! Freestanding Office Building located along Shades Crest Rd with exceptional mountain top views! Situated on 1.24 acres of land which includes the famous historical Lover's Leap Lookout, a series of limestone boulders that protrude from the mountain side and provide some of the best views in the city. Available both for sale or lease, the building has 3 floors, the top two are fully built out with separate entries providing for two different tenants in  $\pm$ 1,344sf each. The bottom floor is  $\pm$ 1,154sf of storage space and could be used for a variety of purposes.