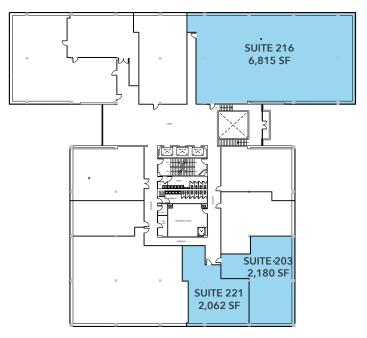

### **PROPERTY OVERVIEW**

| BUILDING SF:           | 125,000 SF                                                                                                                                  |
|------------------------|---------------------------------------------------------------------------------------------------------------------------------------------|
| AVAILABLE SF:          | <b>First Floor</b><br>Suite 101 & 103: 5,124 SF<br><b>Second Floor</b><br>Suite 203: 2,180 SF<br>Suite 216: 6,815 SF<br>Suite 221: 2,062 SF |
| RENTAL RATE:           | Negotiable                                                                                                                                  |
| PARKING:               | 4/1,000                                                                                                                                     |
| BUILDING<br>AMENITIES: | <ul> <li>24/7 Key Card Access</li> <li>Security Guard 7am - 7pm</li> <li>24 Hour Surveillance</li> </ul>                                    |
| POSSESSION:            | ASAP                                                                                                                                        |
| LOCATION:              | Adjacent to 24 Hour Fitness & Bergen<br>Town Center featuring Whole Foods,<br>Nordstrom Rack, Target & Marshalls.                           |

## **FLOORPLANS**

**SECOND FLOOR** 