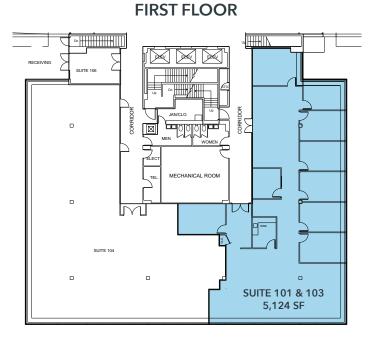

### **PROPERTY OVERVIEW**

| BUILDING SF:           | 125,000 SF                                                                                                                                  |
|------------------------|---------------------------------------------------------------------------------------------------------------------------------------------|
| AVAILABLE SF:          | <b>First Floor</b><br>Suite 101 & 103: 5,124 SF<br><b>Second Floor</b><br>Suite 203: 2,180 SF<br>Suite 216: 6,815 SF<br>Suite 221: 2,062 SF |
| RENTAL RATE:           | Negotiable                                                                                                                                  |
| PARKING:               | 4/1,000                                                                                                                                     |
| BUILDING<br>AMENITIES: | <ul> <li>24/7 Key Card Access</li> <li>Security Guard 7am - 7pm</li> <li>24 Hour Surveillance</li> </ul>                                    |
| POSSESSION:            | ASAP                                                                                                                                        |
| LOCATION:              | Adjacent to 24 Hour Fitness & Bergen<br>Town Center featuring Whole Foods,<br>Nordstrom Rack, Target & Marshalls.                           |

## **FLOORPLANS**

**SECOND FLOOR** 