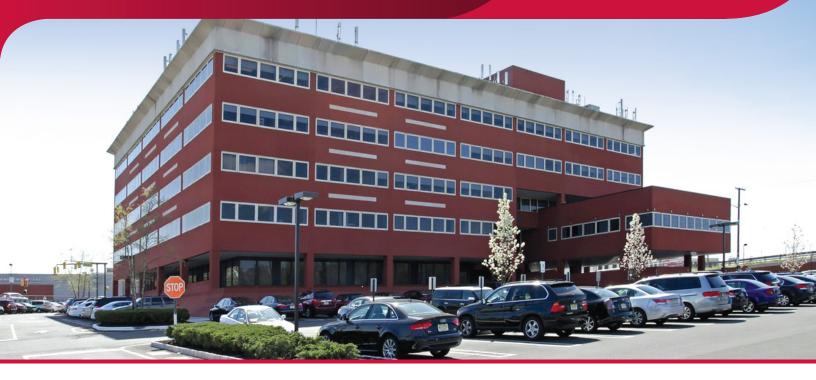

# **OFFICE SPACES FOR LEASE** 210 ROUTE 4 EAST

PARAMUS, NJ 07652

### **PROPERTY OVERVIEW**

| BUILDING SF:           | 125,000 SF                                                                                                                                  |
|------------------------|---------------------------------------------------------------------------------------------------------------------------------------------|
| AVAILABLE SF:          | <b>First Floor</b><br>Suite 101 & 103: 5,124 SF<br><b>Second Floor</b><br>Suite 203: 2,180 SF<br>Suite 216: 6,815 SF<br>Suite 221: 2,062 SF |
| RENTAL RATE:           | Negotiable                                                                                                                                  |
| PARKING:               | 4/1,000                                                                                                                                     |
| BUILDING<br>AMENITIES: | <ul> <li>24/7 Key Card Access</li> <li>Security Guard 7am - 7pm</li> <li>24 Hour Surveillance</li> </ul>                                    |
| POSSESSION:            | ASAP                                                                                                                                        |
| LOCATION:              | Adjacent to 24 Hour Fitness & Bergen<br>Town Center featuring Whole Foods,<br>Nordstrom Rack, Target & Marshalls.                           |