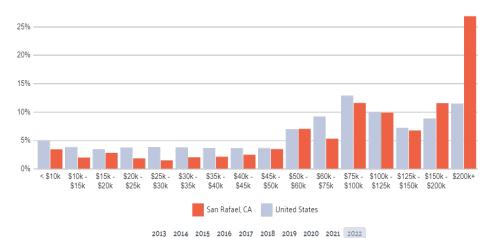

is site offers a unique opportunity for a residential developer, with a fully entitled project featuring a community of 70 contemporary townhomes.

# **Project Summary**

Total Site Area: +/-2.41 Acres

Total Units: 70 Homes

- (18) Plan 1: +/-1,415 SF, 2 Bedroom, 2.5 Bath
- (10) Plan 2: +/-1,450 SF, 3 Bedroom, 2.5 Bath
- (4) Plan 3: +/-1,600 SF, 3 Bedroom, 2.5 Bath
- (16) Plan 4: +/-1,496 SF, 2 Bedroom, 2.5 Bath
- (18) Plan 5: +/-1,588 SF, 3 Bedroom, 2.5 Bath + ADA Bath
- (2) Plan 6: +/-670 SF, 1 Bedroom, 1 Bath
- (2) Plan 7: +/-850 SF, 1 Bedroom, 1 Bath, Office

Density: 29.04 Homes per Acre

Parking: 136 Garage Spaces

### REPRESENTED BY:

MATT STORMS, PARTNER LIC # 01233478 (415) 461-1010, EXT 123 MSTORMS@KEEGANCOPPIN.COM





OUTSTANDING REDEVELOPMENT OPPORTUNITY

# HOUSEHOLD INCOME



# PROPERTY VALUE



2015 2016 2017 2018 2019 2020 2021 2022

### REPRESENTED BY:

MATT STORMS, PARTNER LIC # 01233478 (415) 461-1010, EXT 123 MSTORMS@KEEGANCOPPIN.COM The above information, while not guaranteed, has been secured from sources we believe to be reliable. Submitted subject to error, change or withdrawal. An interested party should verify the status of the property and the information herein.





OUTSTANDING REDEVELOPMENT OPPORTUNITY



# Your partner in commercial real estate in the North Bay & beyond since 1976.

Keegan & Coppin has served our communities in the North Bay for well over 40 years. But our unmatched local experience is only part of what makes us the area's most trusted name in commercial real estate. At Keegan & Coppin, we bring together a range of services t