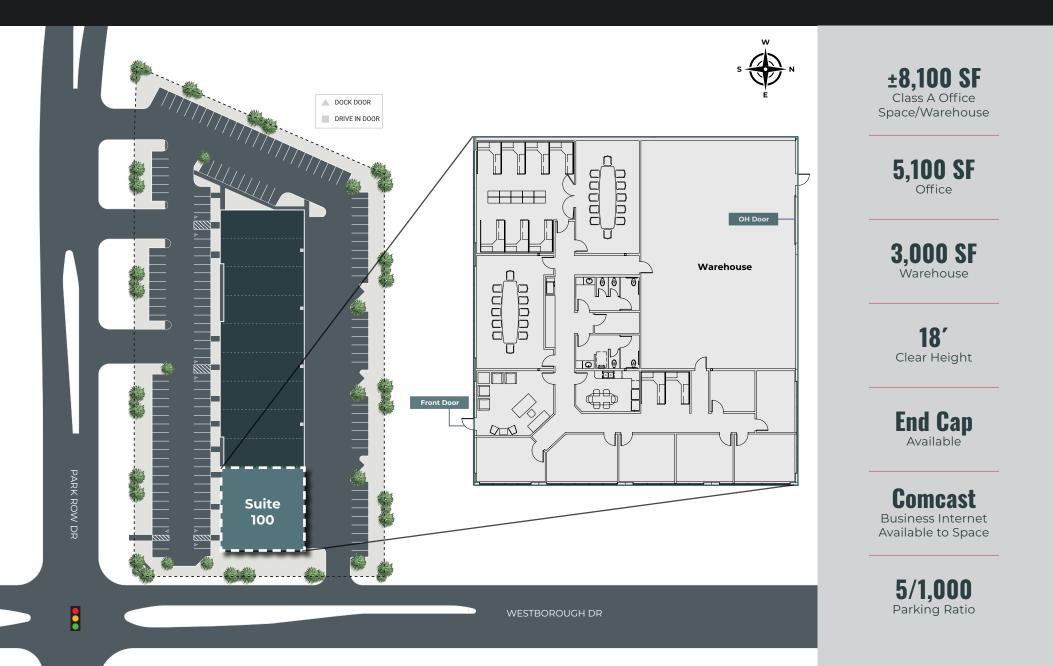

#### FOR LEASE

### **±8,100 SF Class A Office Space/Warehouse**

20302 Park Row Drive, Suite 100, Katy, TX 77449





Judd Harrison +1 832 266 5114 judd.harrison@kbcadvisors.com KBC Advisors | Houston 6925 Portwest Drive, Suite 135 Houston, TX 77024

# Site Plan & Specs





# Access Map





### **Regional Access**





Judd Harrison +1 832 266 5114 judd.harrison@kbcadvisors.com KBC Advisors | Houston 6925 Portwest Drive, Suite 135 Houston, TX 77024

© 2023 KBC ADVISORS This information has been obtained from sources believed to be reliable but has not been verified for accuracy or completeness, and KBC Advisors disclaims any guarantees, warranties or representations, express or implied, as to the completeness or accuracy as to the information contained herein. You should conduct a careful, independent investigation of the property and verify all information. Any reliance on this information is solely at your own risk. The KBC ADVISORS logo is a service mark of KBC ADVISORS. All other marks displayed on this document are the property of their respective own