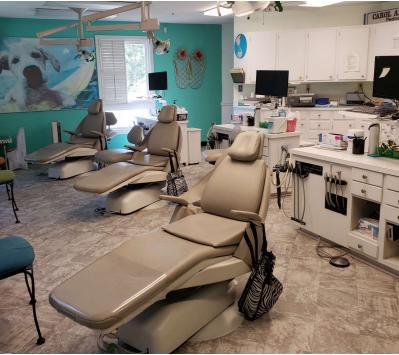

### Turn Key Medical Office Available for Sale

- > 2,200 SF on 0.16 acre
- Currently set up as a dental practice but ideal for any professional use
- Ideally located in the Northwest Columbia submarket