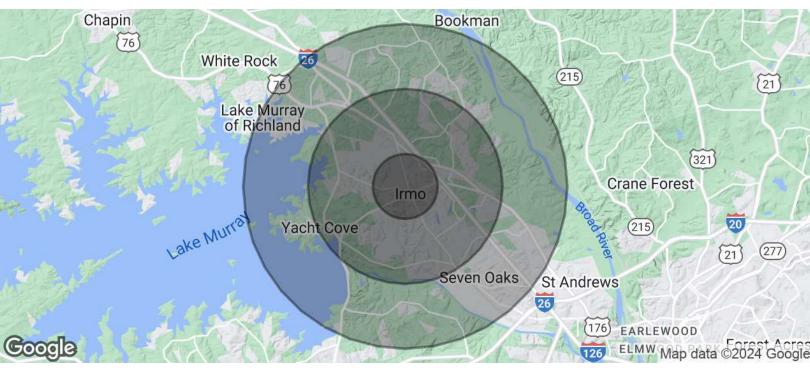

### 

| POPULATION           | 1 MILE    | 3 MILES   | 5 MILES   |
|----------------------|-----------|-----------|-----------|
| Total Population     | 5,936     | 44,293    | 86,830    |
| Average Age          | 43.2      | 41.1      | 39.6      |
| Average Age (Male)   | 41.4      | 39.6      | 38.3      |
| Average Age (Female) | 44.1      | 41.5      | 40.3      |
| HOUSEHOLDS & INCOME  | 1 MILE    | 3 MILES   | 5 MILES   |
| Total Households     | 2,540     | 18,672    | 35,862    |
| # of Persons per HH  | 2.3       | 2.4       | 2.4       |
| Average HH Income    | \$86,372  | \$81,034  | \$84,448  |
| Average House Value  | \$173,280 | \$190,653 | \$195,034 |

<sup>\*</sup> Demographic data derived from 2020 ACS - US Census