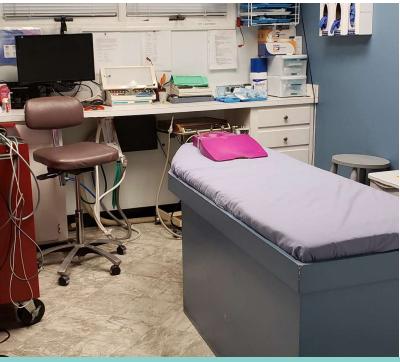

### Turn Key Medical Office Available for Sale

- > 2,200 SF on 0.16 acre
- Currently set up as a dental practice but ideal for any professional use
- Ideally located in the Northwest Columbia submarket