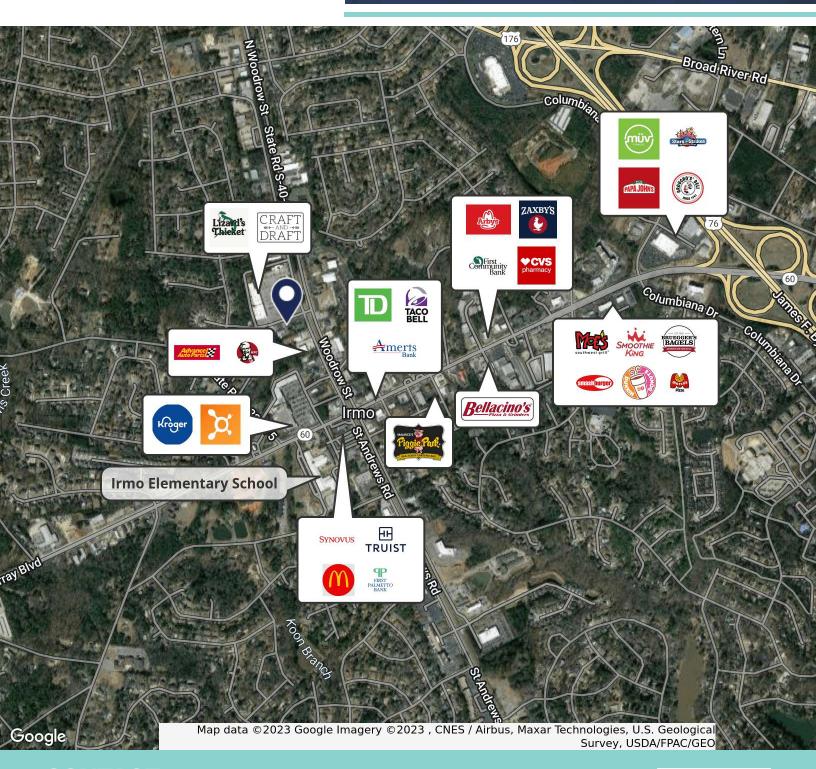

### Turn Key Medical Office Available for Sale

- > 2,200 SF on 0.16 acre
- Currently set up as a dental practice but ideal for any professional use
- Ideally located in the Northwest Columbia submarket