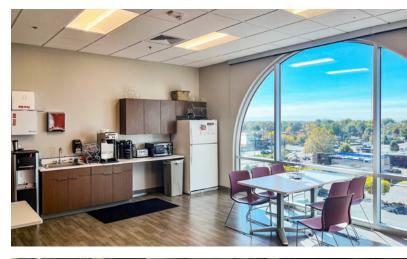

### **PROPERTY HIGHLIGHTS**

Exclusive top floor

Large open work areas, 2 large conference rooms, 6 private offices, mothers' room, over-sized break room and in-suite restrooms

Common areas recently renovated with high end finishes, keyless access, state of the art HVAC and fiber optics