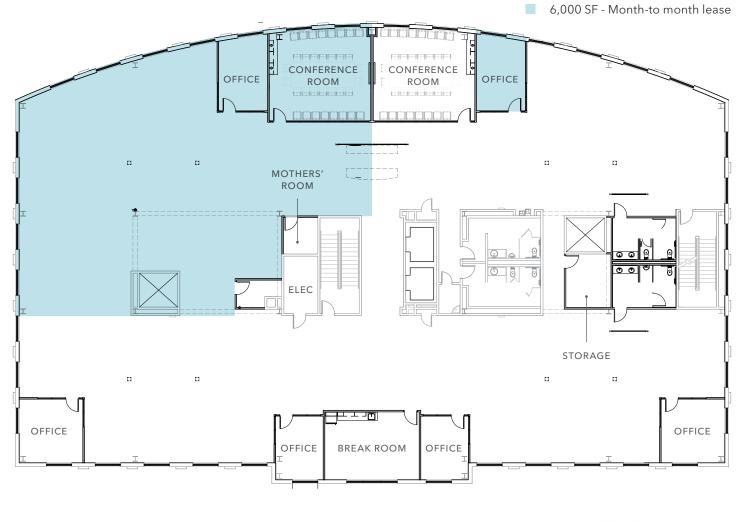

## FIFTH FLOOR

9,973 RSF

15,973 RSF

### **PROPERTY HIGHLIGHTS**

Exclusive top floor

Large open work areas, 2 large conference rooms, 6 private offices, mothers' room, over-sized break room and in-suite restrooms

Common areas recently renovated with high end finishes, keyless access, state of the art HVAC and fiber optics

### **PROPERTY DETAILS**

9,973-15,973 RSF available on the fifth floor

Remaining term through 6/30/2027

\$24.00 lease rate (FSEJ)

Free on-site parking, 3.5/1000 parking ratio

Furniture negotiable

Monument signage available