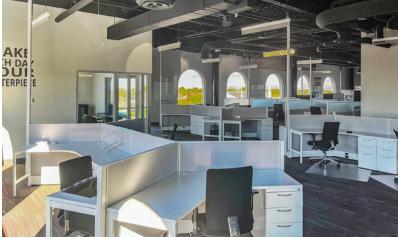

### **PROPERTY HIGHLIGHTS**

Exclusive top floor

Large open work areas, 2 large conference rooms, 6 private offices, mothers' room, over-sized break room and in-suite restrooms

Common areas recently renovated with high end finishes, keyless access, state of the art HVAC and fiber optics