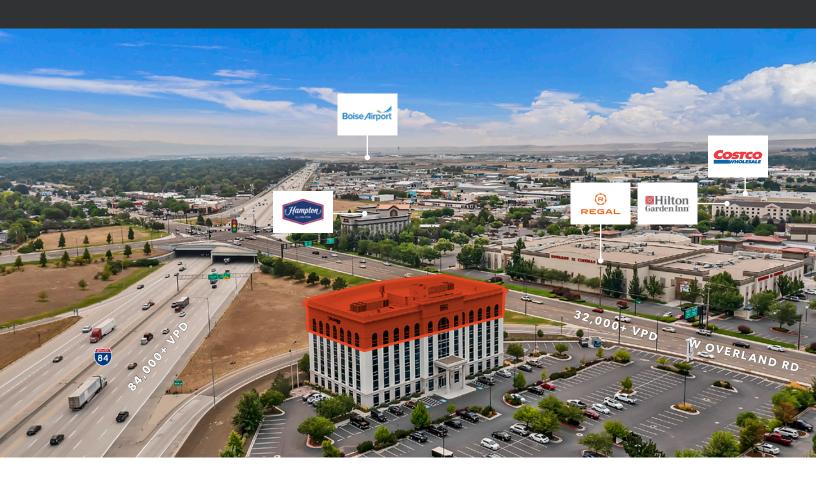

### KIDDER.COM

Located in the heart of the treasure valley just minutes from the Boise Airport, Downtown Boise and surrounding Cities

### **PROPERTY DETAILS**

9,973-15,973 RSF available on the fifth floor

Remaining term through 6/30/2027

\$24.00 lease rate (FSEJ)

Free on-site parking, 3.5/1000 parking ratio

Furniture negotiable

Monument signage available

Electronic message board available

83,284 SF building size