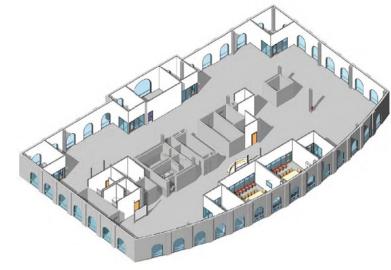

15,973 RSF available on the fifth floor

Remaining term through 6/30/2027

\$24.00 lease rate (FSEJ)

Free on-site parking, 3.5/1000 parking ratio

Furniture negotiable

Monument signage available

Electronic message board available

83,284 SF building size

### **PROPERTY HIGHLIGHTS**

Exclusive top floor

Large open work areas, 2 large conference rooms, 6 private offices, mothers' room, over-sized break room and in-suite restrooms

Common areas recently renovated with high end finishes, keyless access, state of the art HVAC and fiber optics

Walking distance to restaurants, retail and hotels

Onsite backup generator







JOSH WIETING 208.870.9633 | josh.wieting@kidder.com SHERRY SCHOEN 208.870.6933 | sherry.schoen@kidder.com

#### KIDDER.COM



## FIFTH FLOOR



9,973 RSF

15,973 RSF



### KIDDER.COM



### 1444 S ENTERTAINMENT AVE



JOSH WIETING208.870.9633 | josh.wieting@kidder.comSHERRY SCHOEN208.870.6933 | sherry.schoen@kidder.com

### KIDDER.COM





JOSH WIETING208.870.9633 | josh.wieting@kidder.comSHERRY SCHOEN208.870.6933 | sherry.schoen@kidder.com

### KIDDER.COM