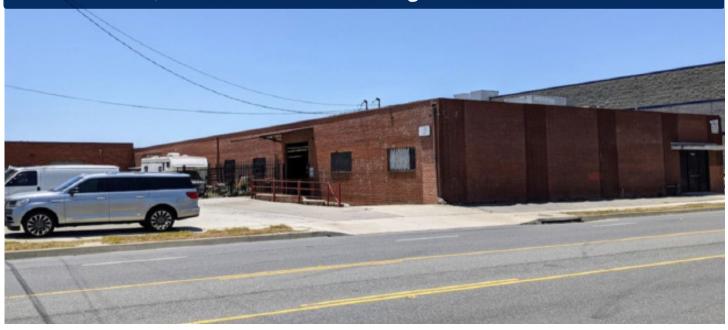

## FOR LEASE

1900 W 135th St, Gardena, CA 90249

## **AVAILABLE 21,245 SF Industrial Building**

## **FEATURES**

Available Square Footage 21,245 **Land Square Footage** 36,590 **Total Office** 3,000 **Parking** 22

1 Dock High Position Loading

6 Ground Level Doors

**Minimum Ceiling Clearance** 14'-18' **Sprinklers** Yes Year Built 1961 Construction Masonry