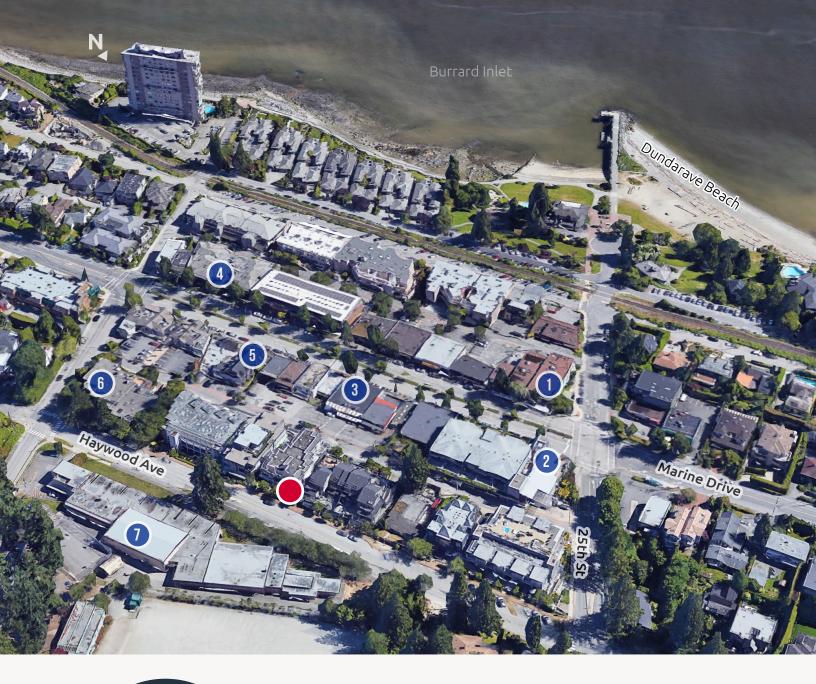

#### NEARBY .....

- 1. IGA
- 2. Shoppers Drug Mart
- 3. The Bakehouse
- 4. Delany's Coffee House
- 5. The Lion Bar & Grill
- 6. West Vancouver Optometry Clinic
- 7. Irwin Park Elementary School