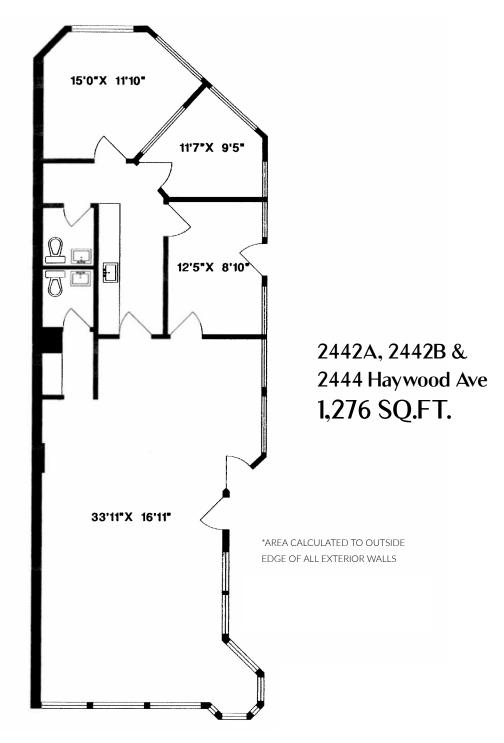

# Floor Plan

▲ N

Mark Hagedorn Personal Real Estate Corporation

Personal Real Estate Corporation 604.786.7778 Mark.Hagedorn@macdonaldcommercial.com

#### **RENTABLE AREA**

1,276 sq.ft. (Approx.)