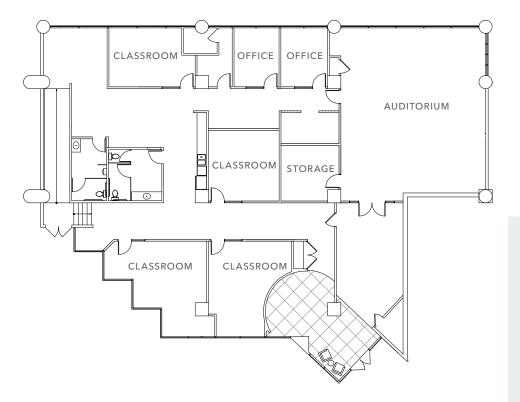

# SUITE F/G

±6,214

### NEGOTIABLE Rental rate (SF/YR)

#### Four classrooms

Large auditorium/meeting room

Two private offices

Open area for bullpen/ workstations

Storage & server rooms

Coffee/break area

Prominent entrance off main plaza/fountain area

Floor plan not to scale