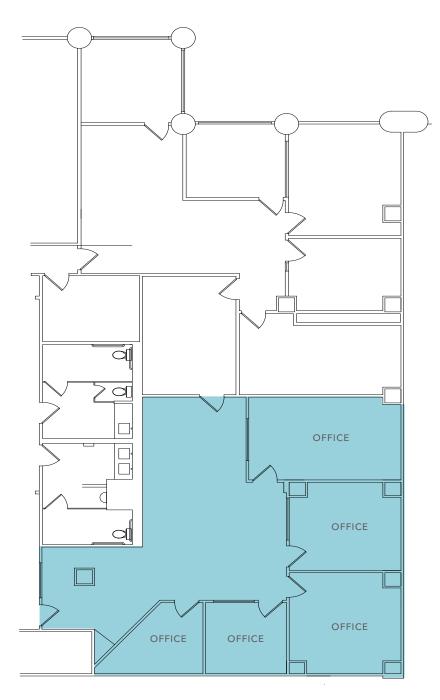

#### SUITE AVAILABILITY

|            | Total SF | Space Use      | Condition         | Lease Rate & Terms | Date Available |
|------------|----------|----------------|-------------------|--------------------|----------------|
| SUITE 2018 | ±2,376   | Office/Medical | Full build out    | Negotiable         | Now            |
| SUITE 2020 | ±1,502   | Office/Medical | Full build out    | Negotiable         | Now            |
| SUITE 2052 | ±1,664   | Office         | Full build out    | Negotiable         | Now            |
| SUITE 2058 | ±1,139   | Office         | Full build out    | Negotiable         | Now            |
| SUITE 2070 | ±1,699   | Office         | Partial build out | Negotiable         | Now            |
| SUITE F/G  | ±6,214   | Office         | Full build out    | Negotiable         | Now            |
| SUITE Q/R  | ±3,105   | Office         | Full build out    | Negotiable         | Now            |