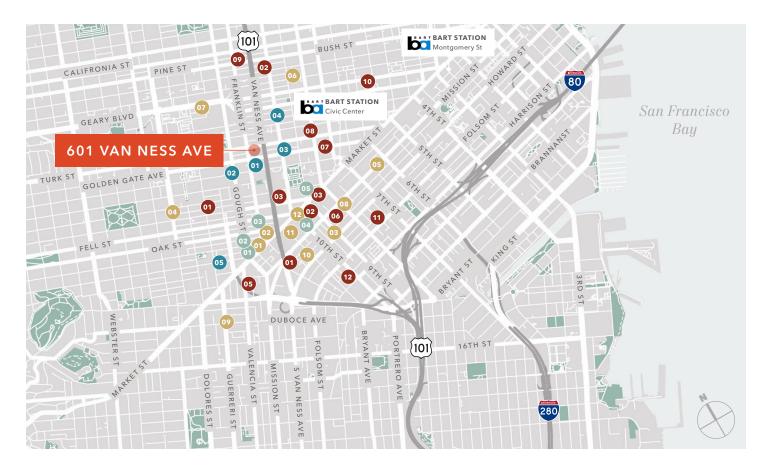

#### EAT + DRINK

- 01 RT Rotisserie
- 03 Rocco's Cafe
- 04 Alamo Square Seafood Grill
- 05 Zesty Cafe
- 06 Osha Thai BBQ San Francisco
- 07 Panda Express
- 08 Oasis Grill
- 09 Delfina Restaurant
- 10 V Cafe
- 11 Subway
- 12 Poké Bar

#### CAFFEINE

- 01 Blue Bottle Coffee
- 02 Peet's Coffee
- 03 Starbucks
- 04 Pixlcat Coffee
- **05** Four Barrel Coffee
- 06 Cafe Suspiro
- 07 Philz Coffee
- 08 Lafayette Coffee shop
- **09** Van Ness Coffee shop
- 10 Cafecito
- 11 Sightglass Coffee
- 12 Sextant Coffee
- BRUCE MCLELLAN 415.229.8981 bruce.mclellan@kidder.com LIC N° 00879071

#### HOTELS

- <sup>01</sup> San Francisco Central Hotel
- 02 Edwardian Hotel
- 03 Oak Hotel
- 04 SoMa Park Inn
- 05 BEI San Francisco, Trademark

#### PARKING

- 01 Impark
- 600 McAllister Street Parking
- 03 Civic Center Garage
- 04 530 Turk Lot
- **05** Preforming Arts Garage