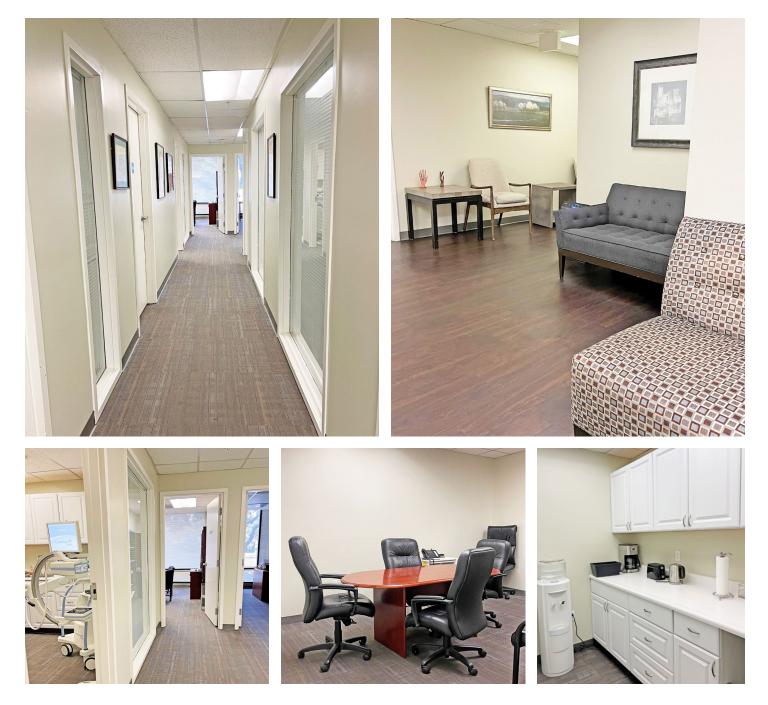

#### KIDDER.COM

±2,376 LEASE (RSF/YR)

NOW DAYS AVAILABLE

Medical suite with four (4) exam/treatment rooms

Two private offices

Private restroom

Break room

Conference room

Generous reception area

Furniture available

Floor plan not to scale