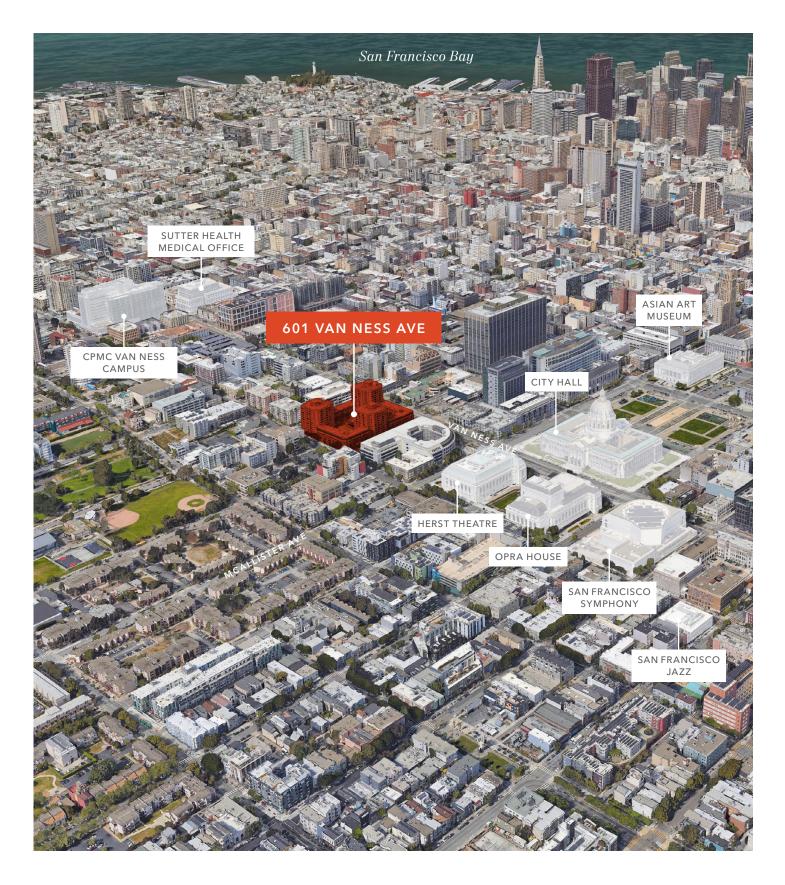

# OPERA PLAZA

601 VAN NESS AVE SAN FRANCISCO, CA 94102

Spacious office suites up to  $\pm 6,241 RSF$  within walking distance to BART

For more leasing information contact

BRUCE MCLELLAN 415.229.8981 bruce.mclellan@kidder.com