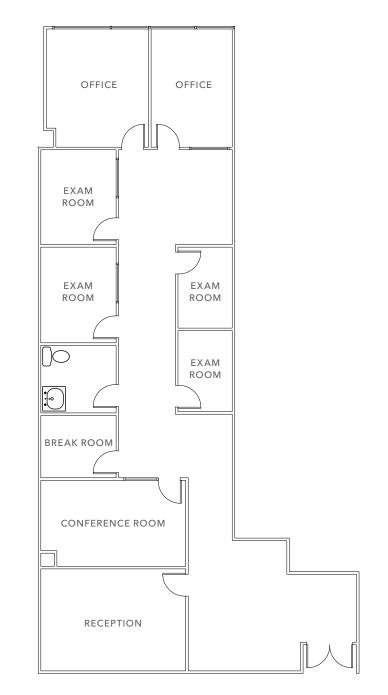

#### KIDDER.COM

±2,376 LEASE (RSF/YR)

NOW DAYS AVAILABLE

Medical suite with four (4) exam/treatment rooms

Two private offices

Private restroom

Break room

Conference room

Generous reception area

Furniture available

Floor plan not to scale