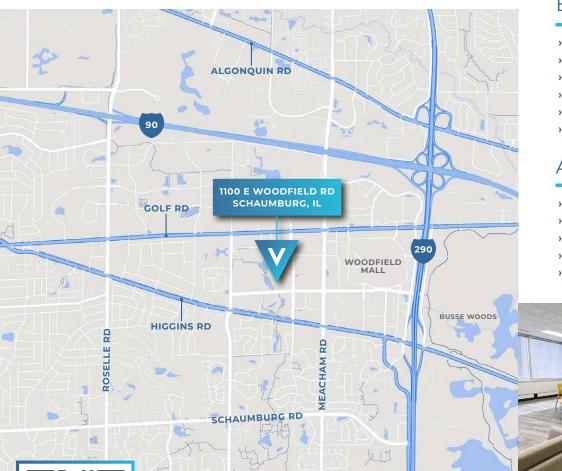

# BEST IN CLASS OFFICE SPACE FOR LEASE Under \$20.00 PSF MG

Two Woodfield Lake 1100 E WOODFIELD RD SCHAUMBURG, IL

VersaRES.com

### AREA AMENITIES

- In Close Proximity to Woodfield Mall
- > Easy Access to I-90 and I-290
- Numerous Fast Serve and Fine Dining Restaurants Nearby
- > Multiple Hotels in Close Proximity
- Numerous Walking Paths and Nature Nearby