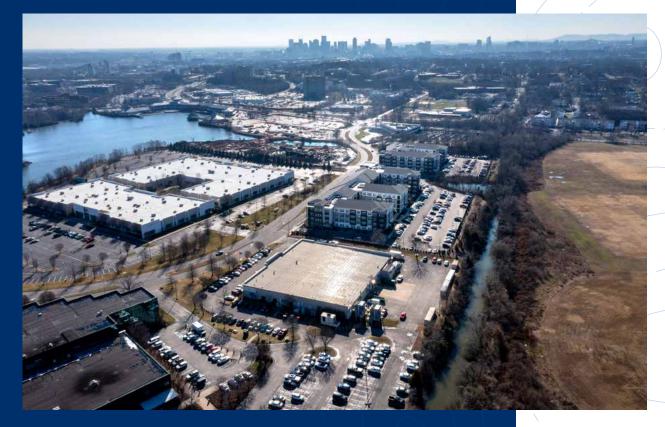

## 515 Great Circle Road NASHVILLE, TN 37228

515 Great Circle Road is a 35,528 SF research and development laboratory offering 10,000-35,528 SF spaces. It is located just minutes from the Nashville downtown core in the MetroCenter submarket. Ceiling heights are 10.9' in the laboratory and 15.26' in the warehouse. The building also contains two walk-in coolers, a blow-out room, and an air generator room. The building comes equipped with a 120-480-amp, 3-phase electrical service with a heavy power diesel generator to provide uninterrupted electrical service to the laboratory, four zero air generators, four high-grade nitrogen generators, four low-grade nitrogen generators, four dry air generators, and two air compressors. The property sits on three acres and has a paved parking lot with approximately 150 parking spaces. Built in 1998, the building has undergone renovations in 2008, 2011, 2012, and most recently in 2013.