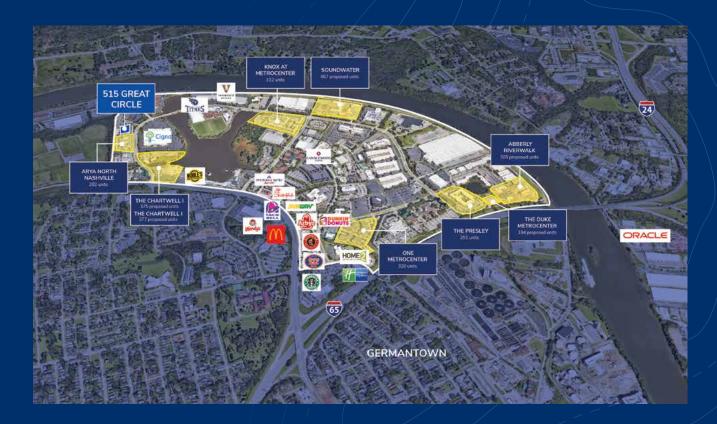

## **Area Development and Amenities**

## Dining

Starbucks Dunkin Donuts Chick-fil-A Chipotle Smoothie King Arby's Jersey Mike's Subs McDonald's Wendy's Taco Bell Subway Nobles's Central Nashville

### Residential (over 3,500 units)

One Metrocenter Apartments The Presley Apartments Knox at Metrocenter Arya North Nashville Abberly Riverwalk Soundwater Duke at Metrocenter The Chartwell at Watkins

## Lodging

SpringHill Suites by Marriott Home2 Suites by Hilton Holiday Inn Express Fairfield Inn & Suites Millennium Maxwell House Hotel Candlewood Suites For more information, contact: