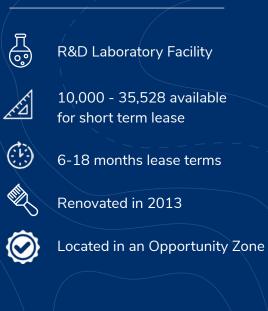

## Property Details

## 515 Great Circle Road NASHVILLE, TN 37228

515 Great Circle Road is a 35,528 SF research and development laboratory offering 10,000-35,528 SF spaces. It is located just minutes from the Nashville downtown core in the MetroCenter submarket. Ceiling heights are 10.9' in the laboratory and 15.26' in the warehouse. The building also contains two walk-in coolers, a blow-out room, and an air generator room. The building comes equipped with a 120-480-amp, 3-phase electrical service with a heavy power diesel generator to provide uninterrupted electrical service to the laboratory, four zero air generators, four high-grade nitrogen generators, four low-grade nitrogen generators, four dry air generators, and two air compressors. The property sits on three acres and has a paved parking lot with approximately 150 parking spaces. Built in 1998, the building has undergone renovations in 2008, 2011, 2012, and most recently in 2013.

#### **PROPERTY HIGHLIGHTS**