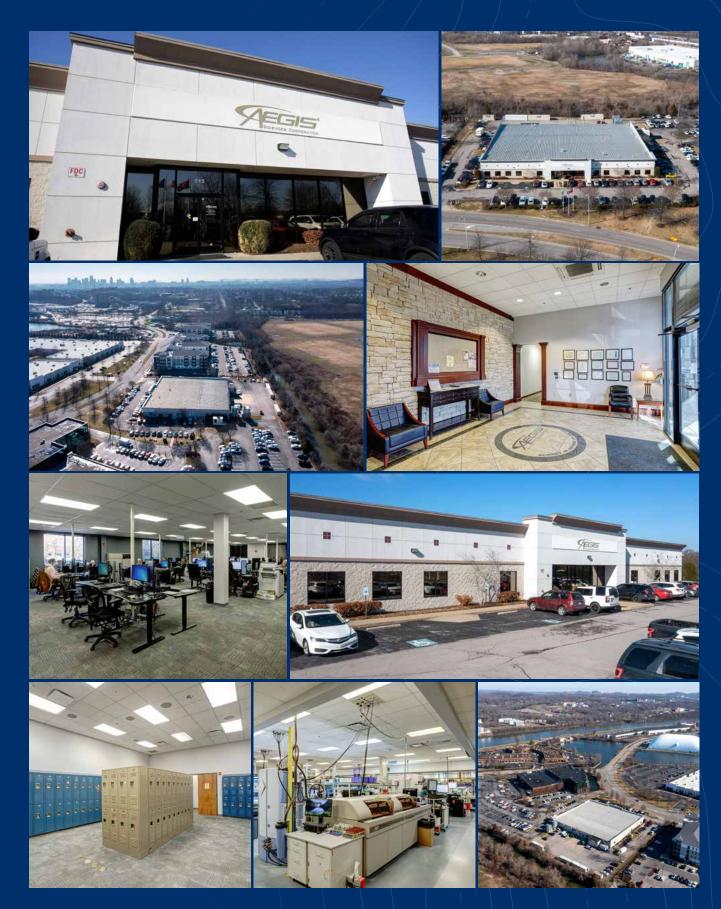

## 515 Great Circle Road NASHVILLE, TN 37228

515 Great Circle Road is a 35,528 SF research and development laboratory offering 10,000-35,528 SF spaces. It is located just minutes from the Nashville downtown core in the MetroCenter submarket. Ceiling heights are 10.9' in the laboratory and 15.26' in the warehouse. The building also contains two walk-in coolers, a blow-out room, and an air generator room. The building comes equipped with a 120-480-amp, 3-phase electrical service with a heavy power diesel generator to provide uninterrupted electrical service to the laboratory, four zero air generators, four high-grade nitrogen generators, four low-grade nitrogen generators, four dry air generators, and two air compressors. The property sits on three acres and has a paved parking lot with approximately 150 parking spaces. Built in 1998, the building has undergone renovations in 2008, 2011, 2012, and most recently in 2013.

# **Property Details**