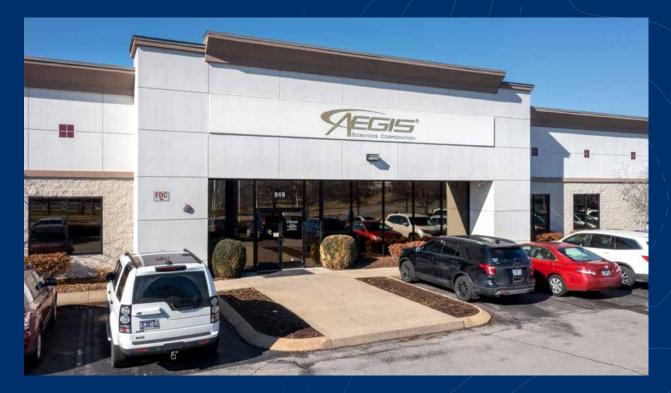

## 515 Great Circle Road NASHVILLE, TN 37228

515 Great Circle Road is a 35,528 SF research and development laboratory offering 10,000-35,528 SF spaces. It is located just minutes from the Nashville downtown core in the MetroCenter submarket. Ceiling heights are 10.9' in the laboratory and 15.26' in the warehouse. The building also contains two walk-in coolers, a blow-out room, and an air generator room. The building comes equipped with a 120-480-amp, 3-phase electrical service with a heavy power diesel generator to provide uninterrupted electrical service to the laboratory, four zero air generators, four high-grade nitrogen generators, four low-grade nitrogen generators, four dry air generators, and two air compressors. The property sits on three acres and has a paved parking lot with approximately 150 parking spaces. Built in 1998, the building has undergone renovations in 2008, 2011, 2012, and most recently in 2013.