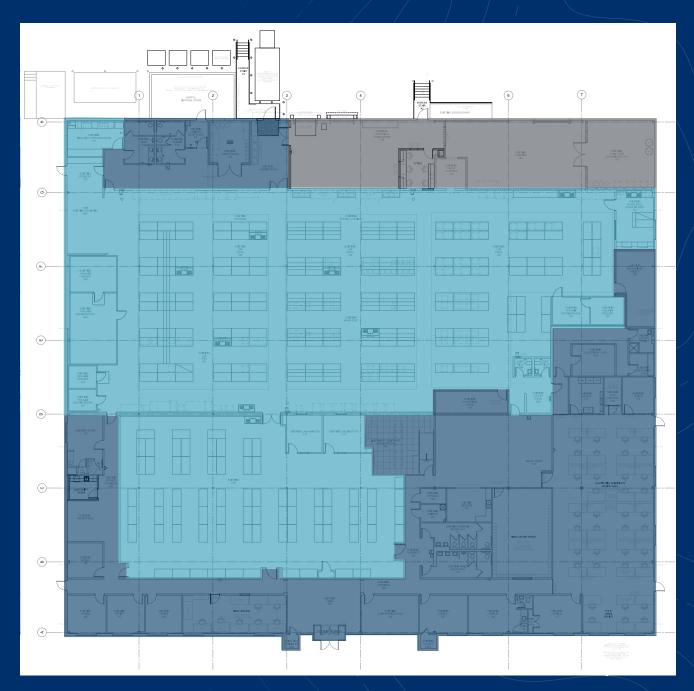

# Floor Plan

35,52**8** sf

OFFICE SPACE 12,975 SF

LABORATORY SPACE 19,573 SF WAREHOUSE SPACE 2,980 SF

## 515 Great Circle Road NASHVILLE, TN 37228

515 Great Circle Road is a 35,528 SF research and development laboratory offering 10,000-35,528 SF spaces. It is located just minutes from the Nashville downtown core in the MetroCenter submarket. Ceiling heights are 10.9' in the laboratory and 15.26' in the warehouse. The building also contains two walk-in coolers, a blow-out room, and an air generator room. The building comes equipped with a 120-480-amp, 3-phase electrical service with a heavy power diesel generator to provide uninterrupted electrical service to the laboratory, four zero air generators, four high-grade nitrogen generators, four low-grade nitrogen generators, four dry air generators, and two air compressors. The property sits on three acres and has a paved parking lot with approximately 150 parking spaces. Built in 1998, the building has undergone renovations in 2008, 2011, 2012, and most recently in 2013.