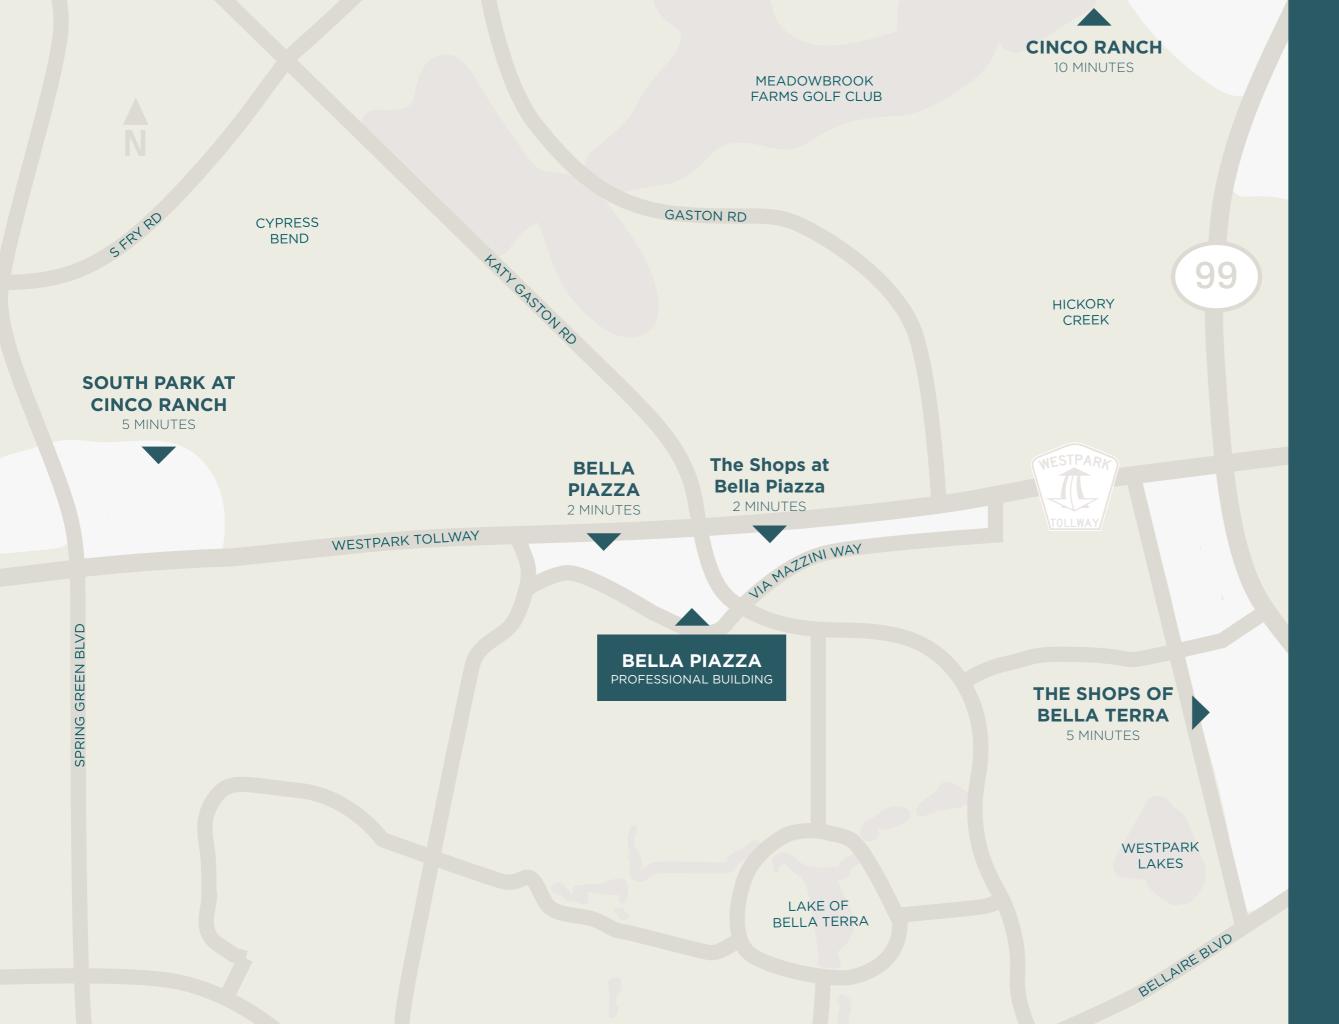

## Premier Destination

Strategically located at the southwest corner of Westpark Tollway and Katy Gaston, Bella Piazza is set to become a premier lifestyle center in the rapidly growing Fulshear/Richmond area.

#### Bella Piazza

A new development with ± 54,000 square feet of shops, eateries, and green space.

#### The Shops At Bella Piazza

- Fat Tuesday Richmond
- Minuti Coffee
- Miss V Vietnamese Cuisine
- Pane E Vino
- Clean Juice
- Meesobella Bakery
- The Brass Tap