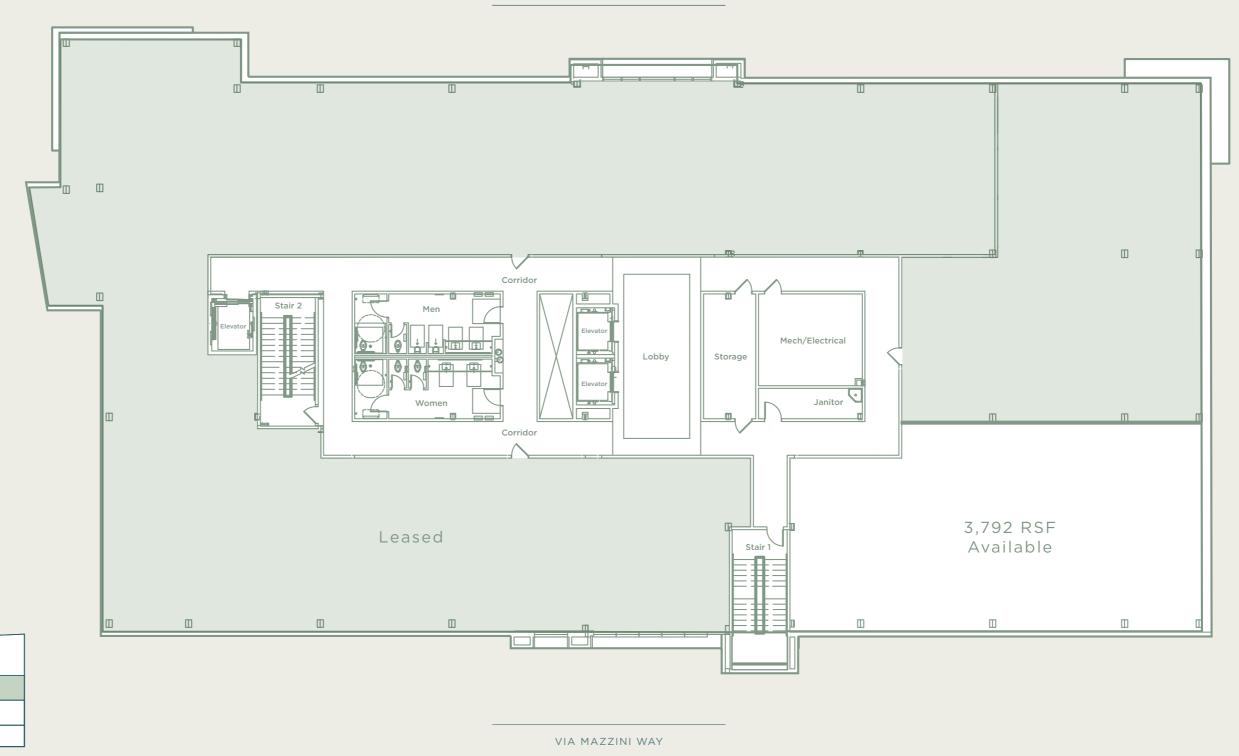

rowing Fulshear/Richmond area.

234,014 258,661

**Total Population** 

Projected Population Growth

\$174K Average HH Income 34.8 Median Age

## What's Here and What's Coming

#### Bella Piazza

A new development with ± 54,000 square feet of shops, eateries, and green space.

#### The Shops At Bella Piazza

- Fat Tuesday Richmond
- Minuti Coffee
- Miss V Vietnamese Cuisine
- Pane E Vino
- Clean Juice
- Meesobella Bakery
- The Brass Tap





# An Evolving Community

**Healthcare Study Within 5 Miles** 

234,014
Total Population

82%
People Saw a Doctor in 2022

72.8%
Private Health Insurance Only

\$11K Health Care is Spent on Average

### Level 1

#### Floor Plan

20,063 Total RSF





### Level 2

#### Floor Plan

20,063 Total RSF





VIA MAZZINI WAY

#### Floor Plan

20,063 Total RSF



WESTPARK TOLLWAY



#### Floor Plan

20,347 Total RSF



WESTPARK TOLLWAY

VIA MAZZINI WAY

## BELLA PIAZZA PROFESSIONAL BUILDING

LEASING INFORMATION

**HEINRICH CRONJE** 

832-408-4067 HEINRICH.CRONJE@TRANSWESTERN.COM







TRANSWESTERN REAL ESTATE SERVICES | ALL RIGHTS RESERVED © 2024