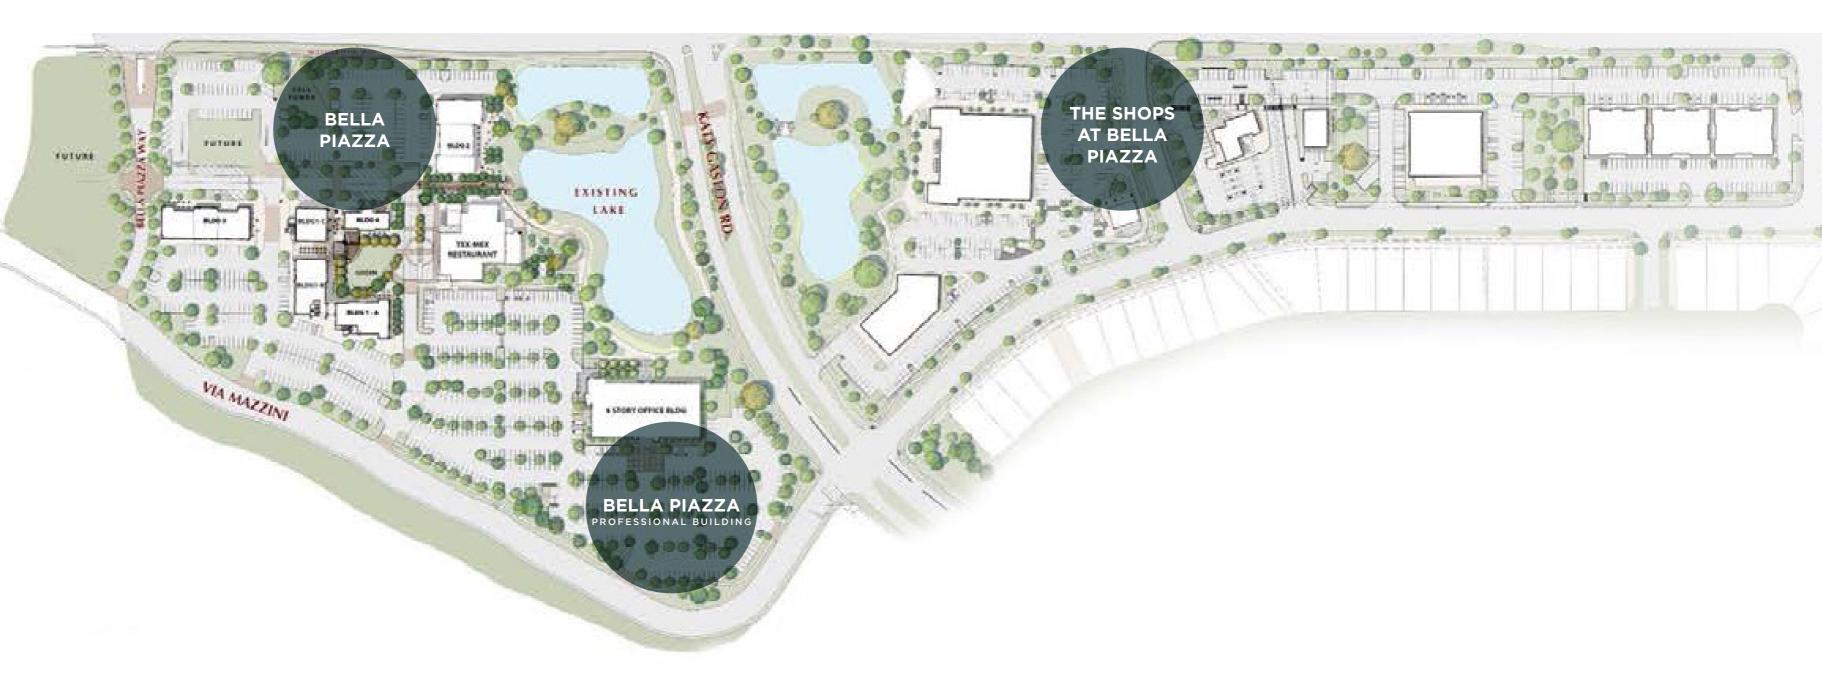

## What's Here and What's Coming

#### Bella Piazza

A new development with ± 54,000 square feet of shops, eateries, and green space.

#### The Shops At Bella Piazza

- Fat Tuesday Richmond
- Minuti Coffee
- Miss V Vietnamese Cuisine
- Pane E Vino
- Clean Juice
- Meesobella Bakery
- The Brass Tap