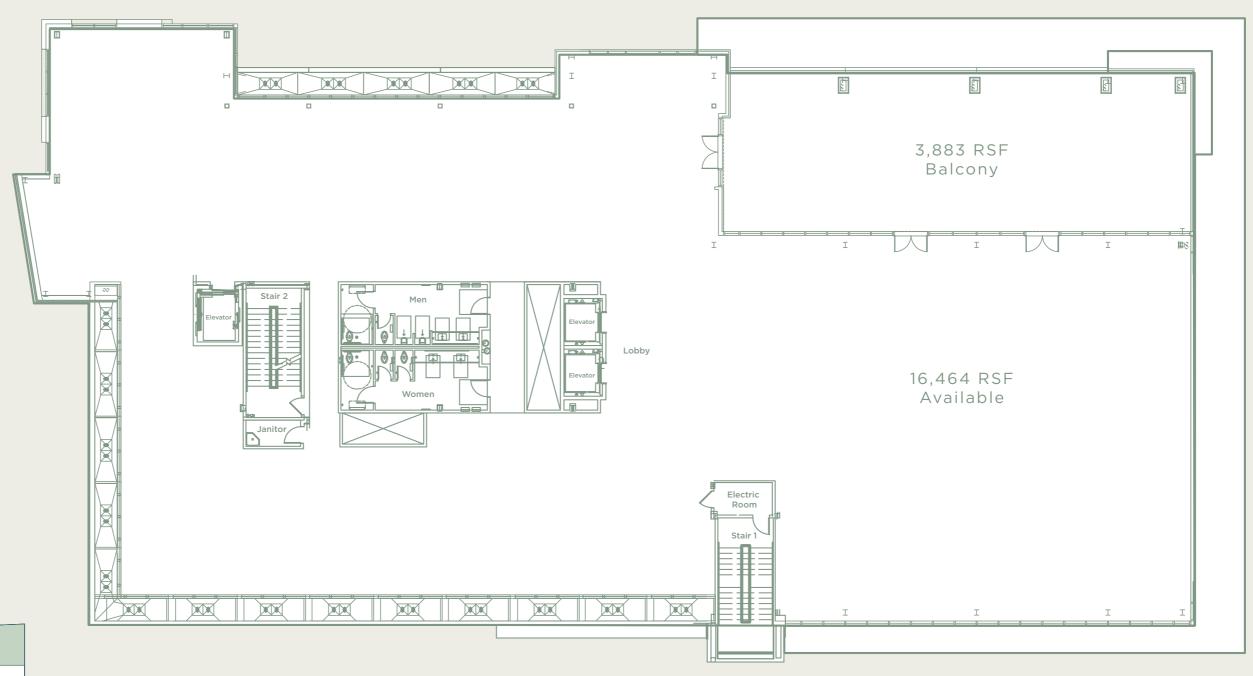

Population** 

Projected Population Growth

\$174K Average HH Income 34.8 Median Age

## What's Here and What's Coming

#### Bella Piazza

A new development with ± 54,000 square feet of shops, eateries, and green space.

#### The Shops At Bella Piazza

- Fat Tuesday Richmond
- Minuti Coffee
- Miss V Vietnamese Cuisine
- Pane E Vino
- Clean Juice
- Meesobella Bakery
- The Brass Tap





# An Evolving Community

**Healthcare Study Within 5 Miles** 

234,014
Total Population

82%
People Saw a Doctor in 2022

72.8%
Private Health Insurance Only

\$11K Health Care is Spent on Average

### Level 1

#### Floor Plan

20,063 Total RSF





### Level 2

#### Floor Plan

20,063 Total RSF





VIA MAZZINI WAY

#### Floor Plan

20,063 Total RSF



WESTPARK TOLLWAY



#### Floor Plan

20,347 Total RSF



WESTPARK TOLLWAY

VIA MAZZINI WAY

## BELLA PIAZZA PROFESSIONAL BUILDING

LEASING INFORMATION

**HEINRICH CRONJE** 

832-408-4067 HEINRICH.CRONJE@TRANSWESTERN.COM







TRANSWESTERN REAL ESTATE SERVICES | ALL RIGHTS RESERVED © 2024