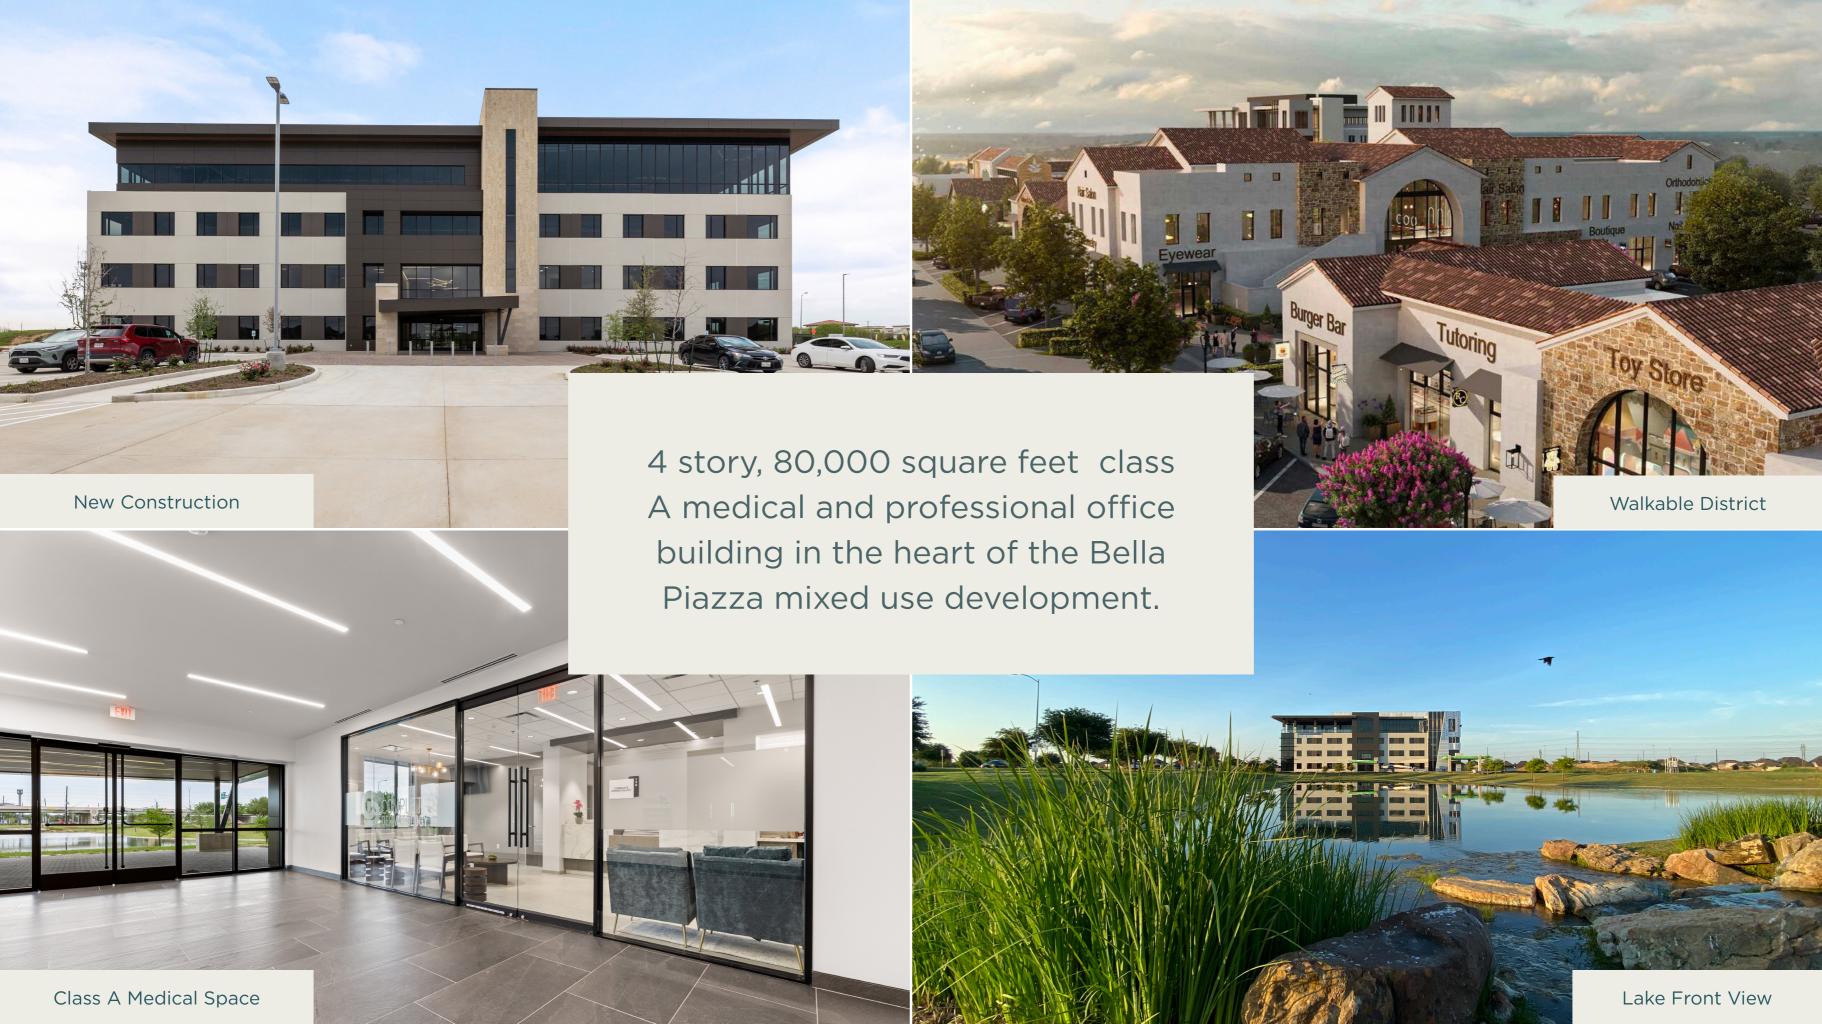

## Premier Destination

Strategically located at the southwest corner of Westpark Tollway and Katy Gaston, Bella Piazza is set to become a premier lifestyle center in the rapidly growing Fulshear/Richmond area.

#### Bella Piazza

A new development with ± 54,000 square feet of shops, eateries, and green space.