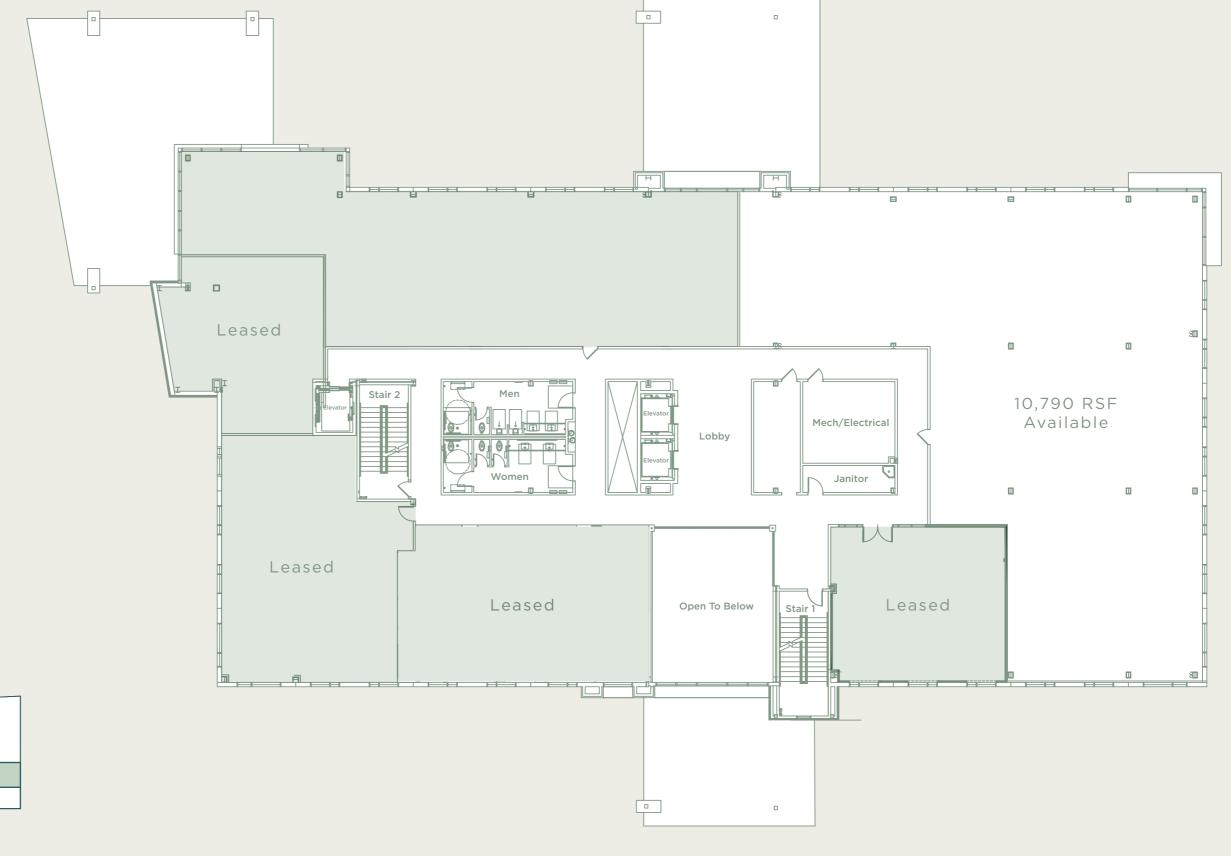

### Level 2

#### Floor Plan

20,347 Total RSF

WESTPARK TOLLWAY

VIA MAZZINI WAY