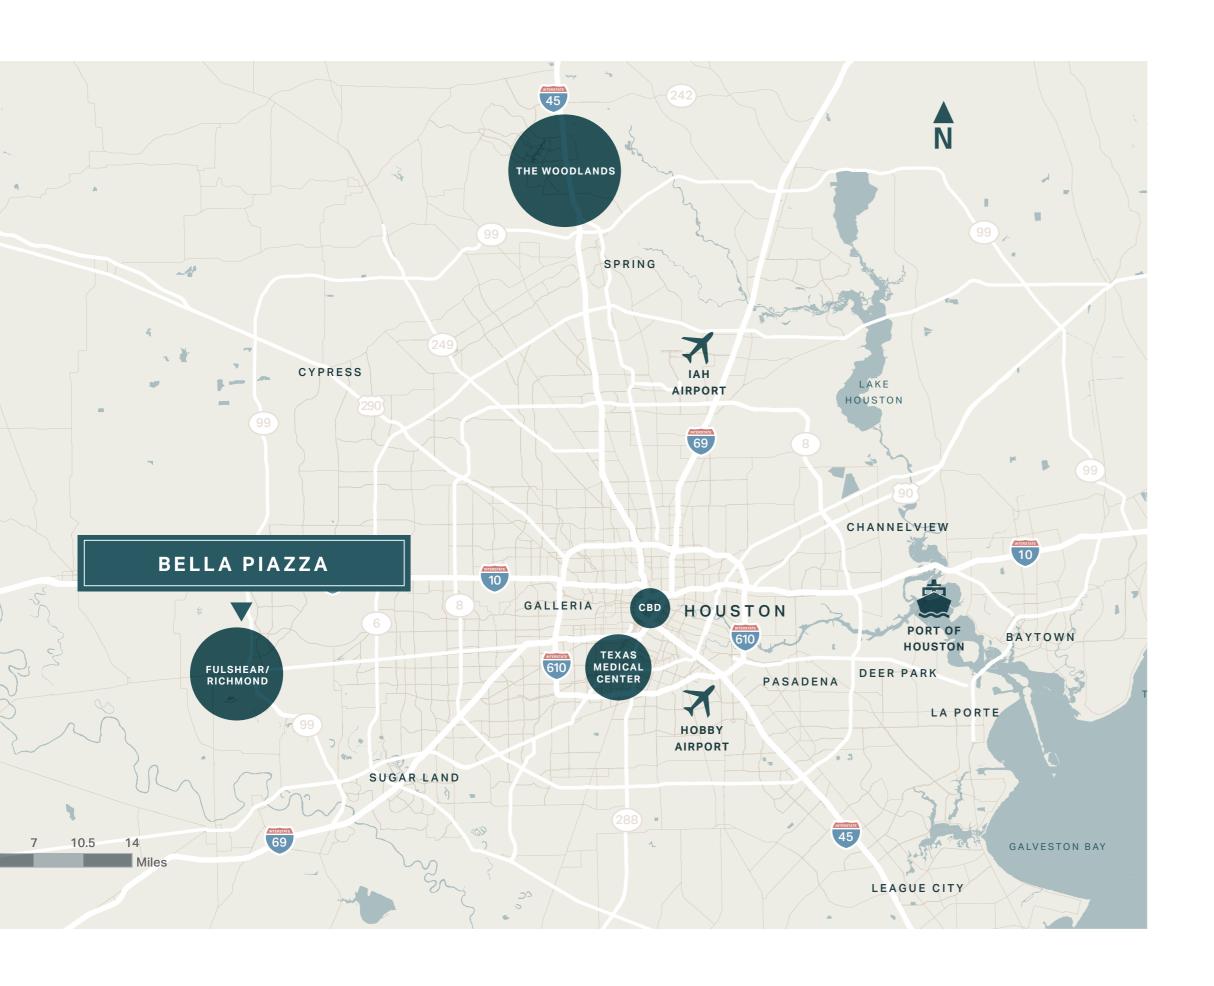

## Premier Destination

Strategically located at the southwest corner of Westpark Tollway and Katy Gaston, Bella Piazza is set to become a premier lifestyle center in the rapidly growing Fulshear/Richmond area.