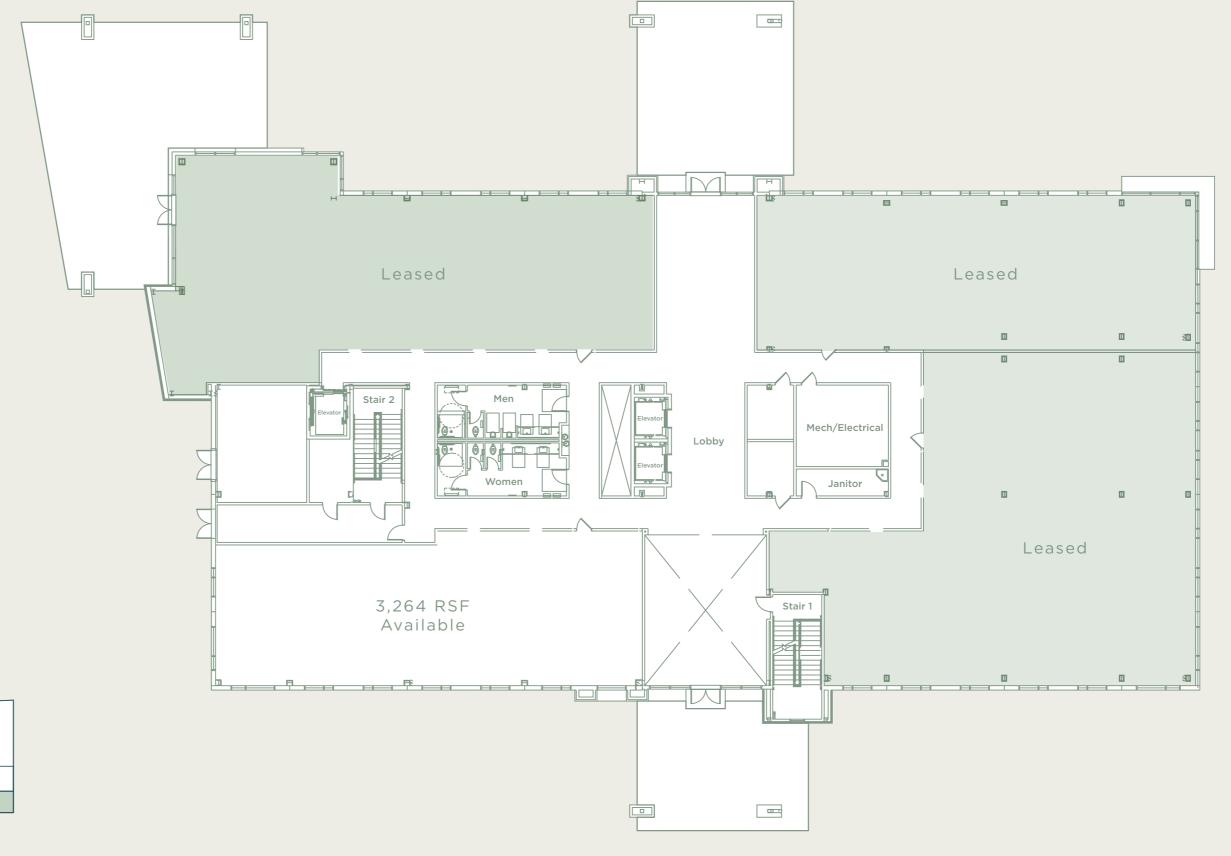

Westpark Tollway and Katy Gaston, Bella Piazza is set to become a premier lifestyle center in the rapidly growing Fulshear/Richmond area.

234,014 258,661

**Total Population** 

Projected Population Growth

\$174K Average HH Income 34.8 Median Age

## What's Here and What's Coming

#### Bella Piazza

A new development with ± 54,000 square feet of shops, eateries, and green space.

#### The Shops At Bella Piazza

- Fat Tuesday Richmond
- Minuti Coffee
- Miss V Vietnamese Cuisine
- Pane E Vino
- Clean Juice
- Meesobella Bakery
- The Brass Tap





# An Evolving Community

**Healthcare Study Within 5 Miles** 

234,014
Total Population

82%
People Saw a Doctor in 2022

72.8%
Private Health Insurance Only

\$11K Health Care is Spent on Average

### Level 1

#### Floor Plan

20,063 Total RSF





### Level 2

#### Floor Plan

20,063 Total RSF





VIA MAZZINI WAY

#### Floor Plan

20,063 Total RSF



WESTPARK TOLLWAY



#### Floor Plan

20,347 Total RSF



WESTPARK TOLLWAY

VIA MAZZINI WAY

## BELLA PIAZZA PROFESSIONAL BUILDING

LEASING INFORMATION

**HEINRICH CRONJE** 

832-408-4067 HEINRICH.CRONJE@TRANSWESTERN.COM







TRANSWESTERN REAL ESTATE SERVICES | ALL RIGHTS RESERVED © 2024